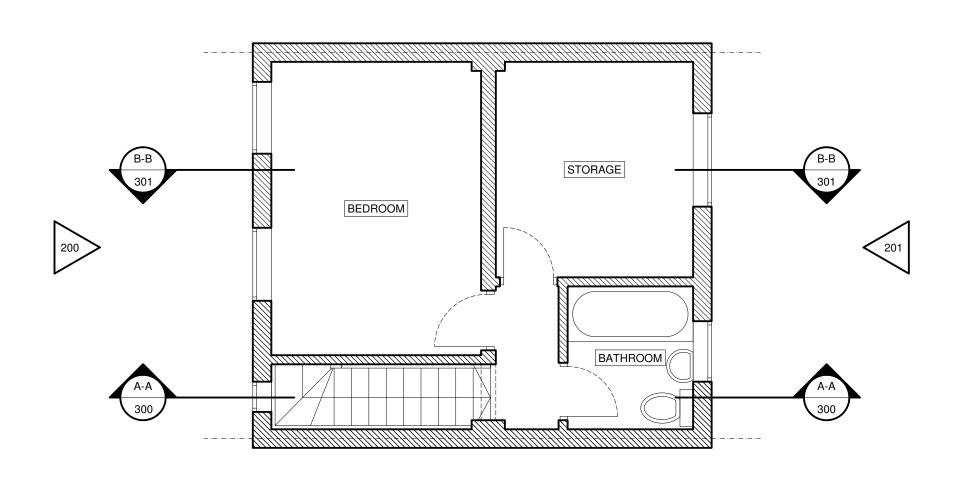

Drawing Title © copyright Collective Works LLP, all rights reserved 2018 **Drawing Purpose** Project 0126 Fortess Yard Revision Date Description 2 Fortess Yard, London NW5 1AE Existing Plan For Planning For Planning 30-03-2018 First Floor Drawn by Checked by Authorised by ΚH TT KΗ Do not scale from drawing. The author of this drawing takes no responsibility for any dimensions obtained by measuring or scaling from this drawing and no reliance may be placed on such dimensions. If no dimension is given, it Architect Collective Works LLP Scale @ A3 **Drawing Number** CW-0126-101 1:50 8 Mackintosh Lane is the responsibility of the recipient to ascertain the dimension specifically London, E9 6AB from the author or by site measurement. Client Drawing Date Revision Date Revision The sizing of all structural and service elements must always be checked against the relevant engineer's drawings. No reliance should be placed upon Tash Wells & Ian Bennett info@collectiveworks.net http://www.collectiveworks.net 30-03-2018 sizing information shown on this drawing.