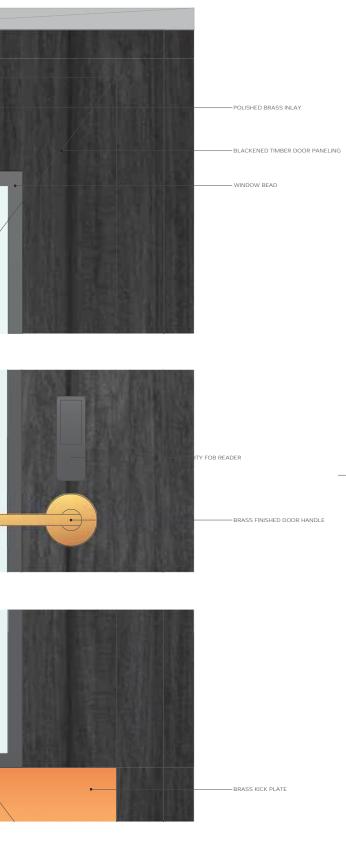

01 DETAIL 01 1:2@A1 02 DETAIL 02 1:2@A1 03 DETAIL 03 1:2@A1

- A Planning Approval
- ISSUED FOR PLANNING

30.02.18

MD 14/11/201

| Od | DRA     | PROJECTITIE 14-15 Southampton Place<br>DERNAMESTITIE Proposed Ground floor rear elevation details<br>DMG STATUS PLANNING |         |     |       |          |          |         |  |
|----|---------|--------------------------------------------------------------------------------------------------------------------------|---------|-----|-------|----------|----------|---------|--|
|    | DRAWN   | MD                                                                                                                       | FILE    | 648 | DATE  | 25.09.17 | REVISION | A       |  |
|    | CHECKED | TJM                                                                                                                      | JOB NO. | 648 | SCALE | 1:50@A1  | DWG NO.  | 648_309 |  |