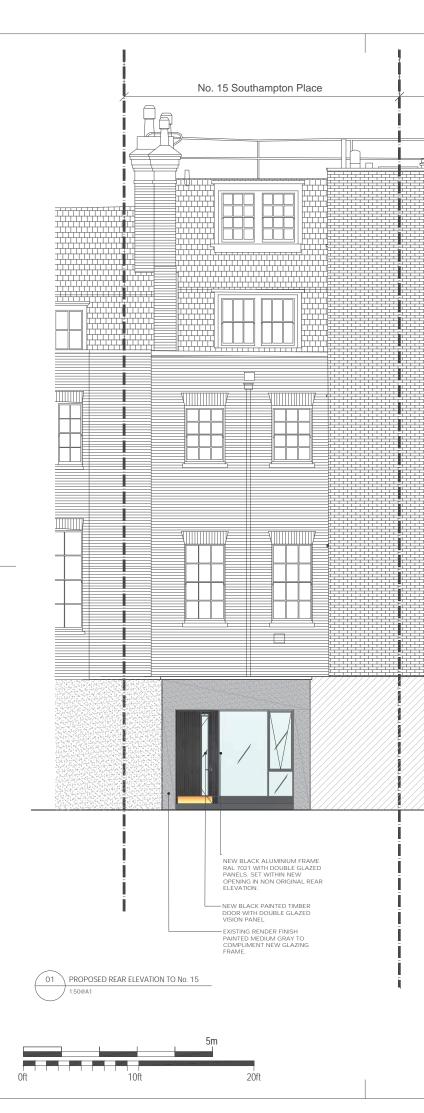

01 DETAIL 01 1:2@A1 02 DETAIL 02 1:2@A1 03 DETAIL 03 1:2@A1

- A Planning Approval
- ISSUED FOR PLANNING

30.02.18

MD 14/11/201

| Od | DRA     | PROJECTITIE 14-15 Southampton Place<br>DERNAMESTITIE Proposed Ground floor rear elevation details<br>DMG STATUS PLANNING |         |     |       |          |          |         |  |
|----|---------|--------------------------------------------------------------------------------------------------------------------------|---------|-----|-------|----------|----------|---------|--|
|    | DRAWN   | MD                                                                                                                       | FILE    | 648 | DATE  | 25.09.17 | REVISION | A       |  |
|    | CHECKED | TJM                                                                                                                      | JOB NO. | 648 | SCALE | 1:50@A1  | DWG NO.  | 648_309 |  |

NOTES

This drawing is copyright. All rights reserved. Do not scale from this drawing: work from figured dimensions only.