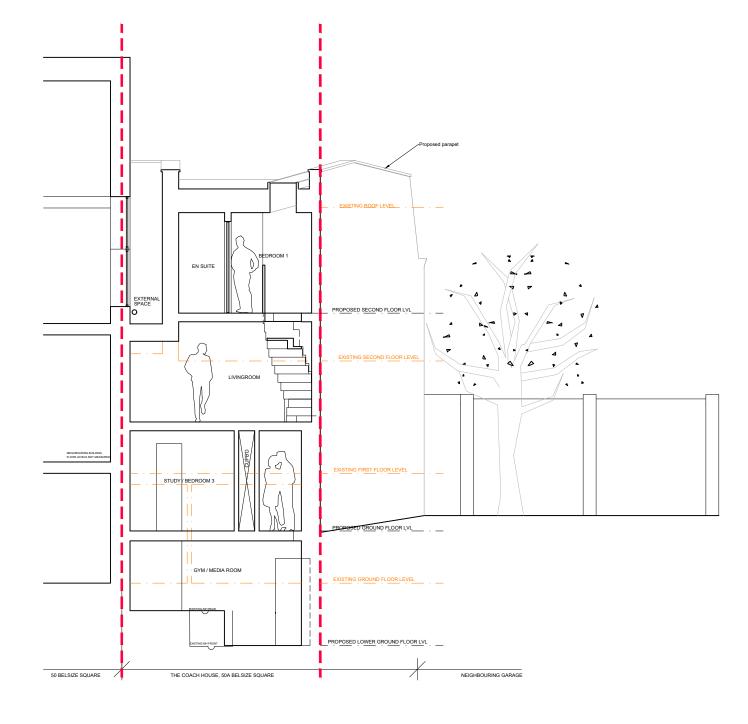

## NOTE:

NOT FOR CONSTRUCTION.

All dimensions to be checked and verified on site prior to commencement of any works. Any discrepancies to be brought to the immediate attention of the architect.

| Notes                                                       | Revision | Studio Gil LTD                                   | Project:        | THE COACH HOUSE, 50A BELSIZE SQUARE, LONDON NW3 4HN |                   |             |
|-------------------------------------------------------------|----------|--------------------------------------------------|-----------------|-----------------------------------------------------|-------------------|-------------|
| The desires is but much assistance with all stated desires. |          | Hannibal House Elephant & Castle Shopping Centre | Drawing Title:  | Proposed Section B-B                                |                   |             |
|                                                             |          |                                                  | Drawing Number: | 1507_PL_009                                         |                   |             |
|                                                             |          |                                                  | Scale:          | 1:50 @A3                                            | Date: May 2017    | Revision: A |
|                                                             |          | E: mail@studio-gil.com                           | Status:         | for information for                                 | or tender for cor | struction   |