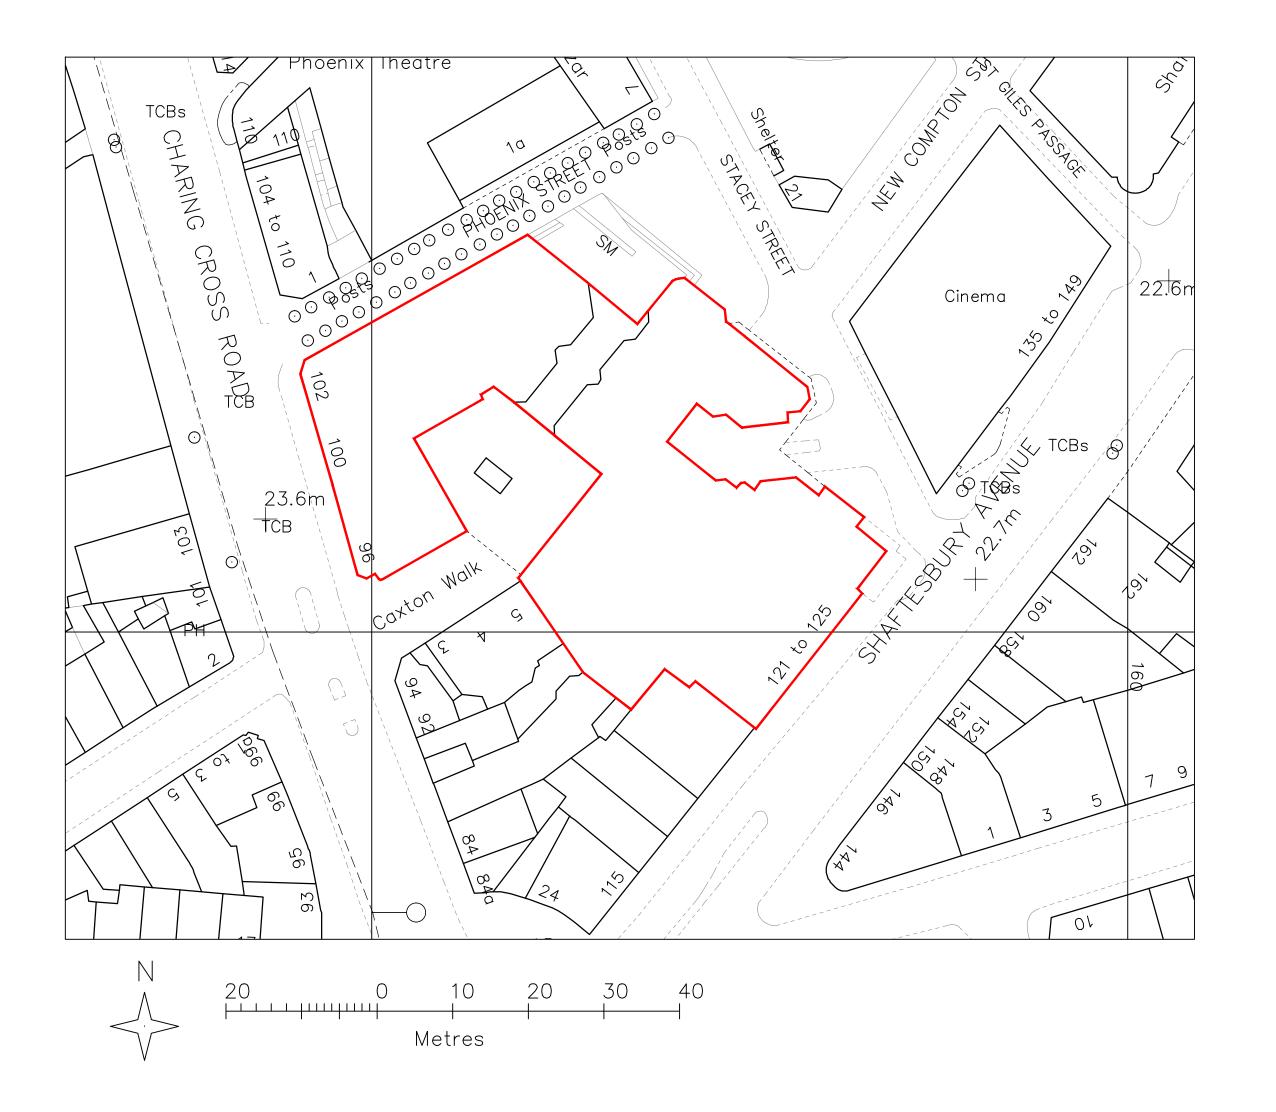

## left**city**

| PLANNING                                     |         |       |         |            |
|----------------------------------------------|---------|-------|---------|------------|
| Client                                       |         |       |         |            |
| WEWORK                                       |         |       |         |            |
| Project Titl                                 | le      |       |         |            |
| 125 SHAFTESBURY AVENUE<br>LONDON<br>WC2H 8AD |         |       |         |            |
| Drawing Title                                |         |       |         |            |
| SITE PLAN                                    |         |       |         |            |
| Date                                         | Scale   | Drawn | Checked | Λ <b>7</b> |
| MARCH18                                      | B1: 500 | SD    |         | MJ         |
| Drawing No.                                  |         |       |         | Rev        |
| 1124(90)002                                  |         |       |         |            |
|                                              |         |       |         |            |