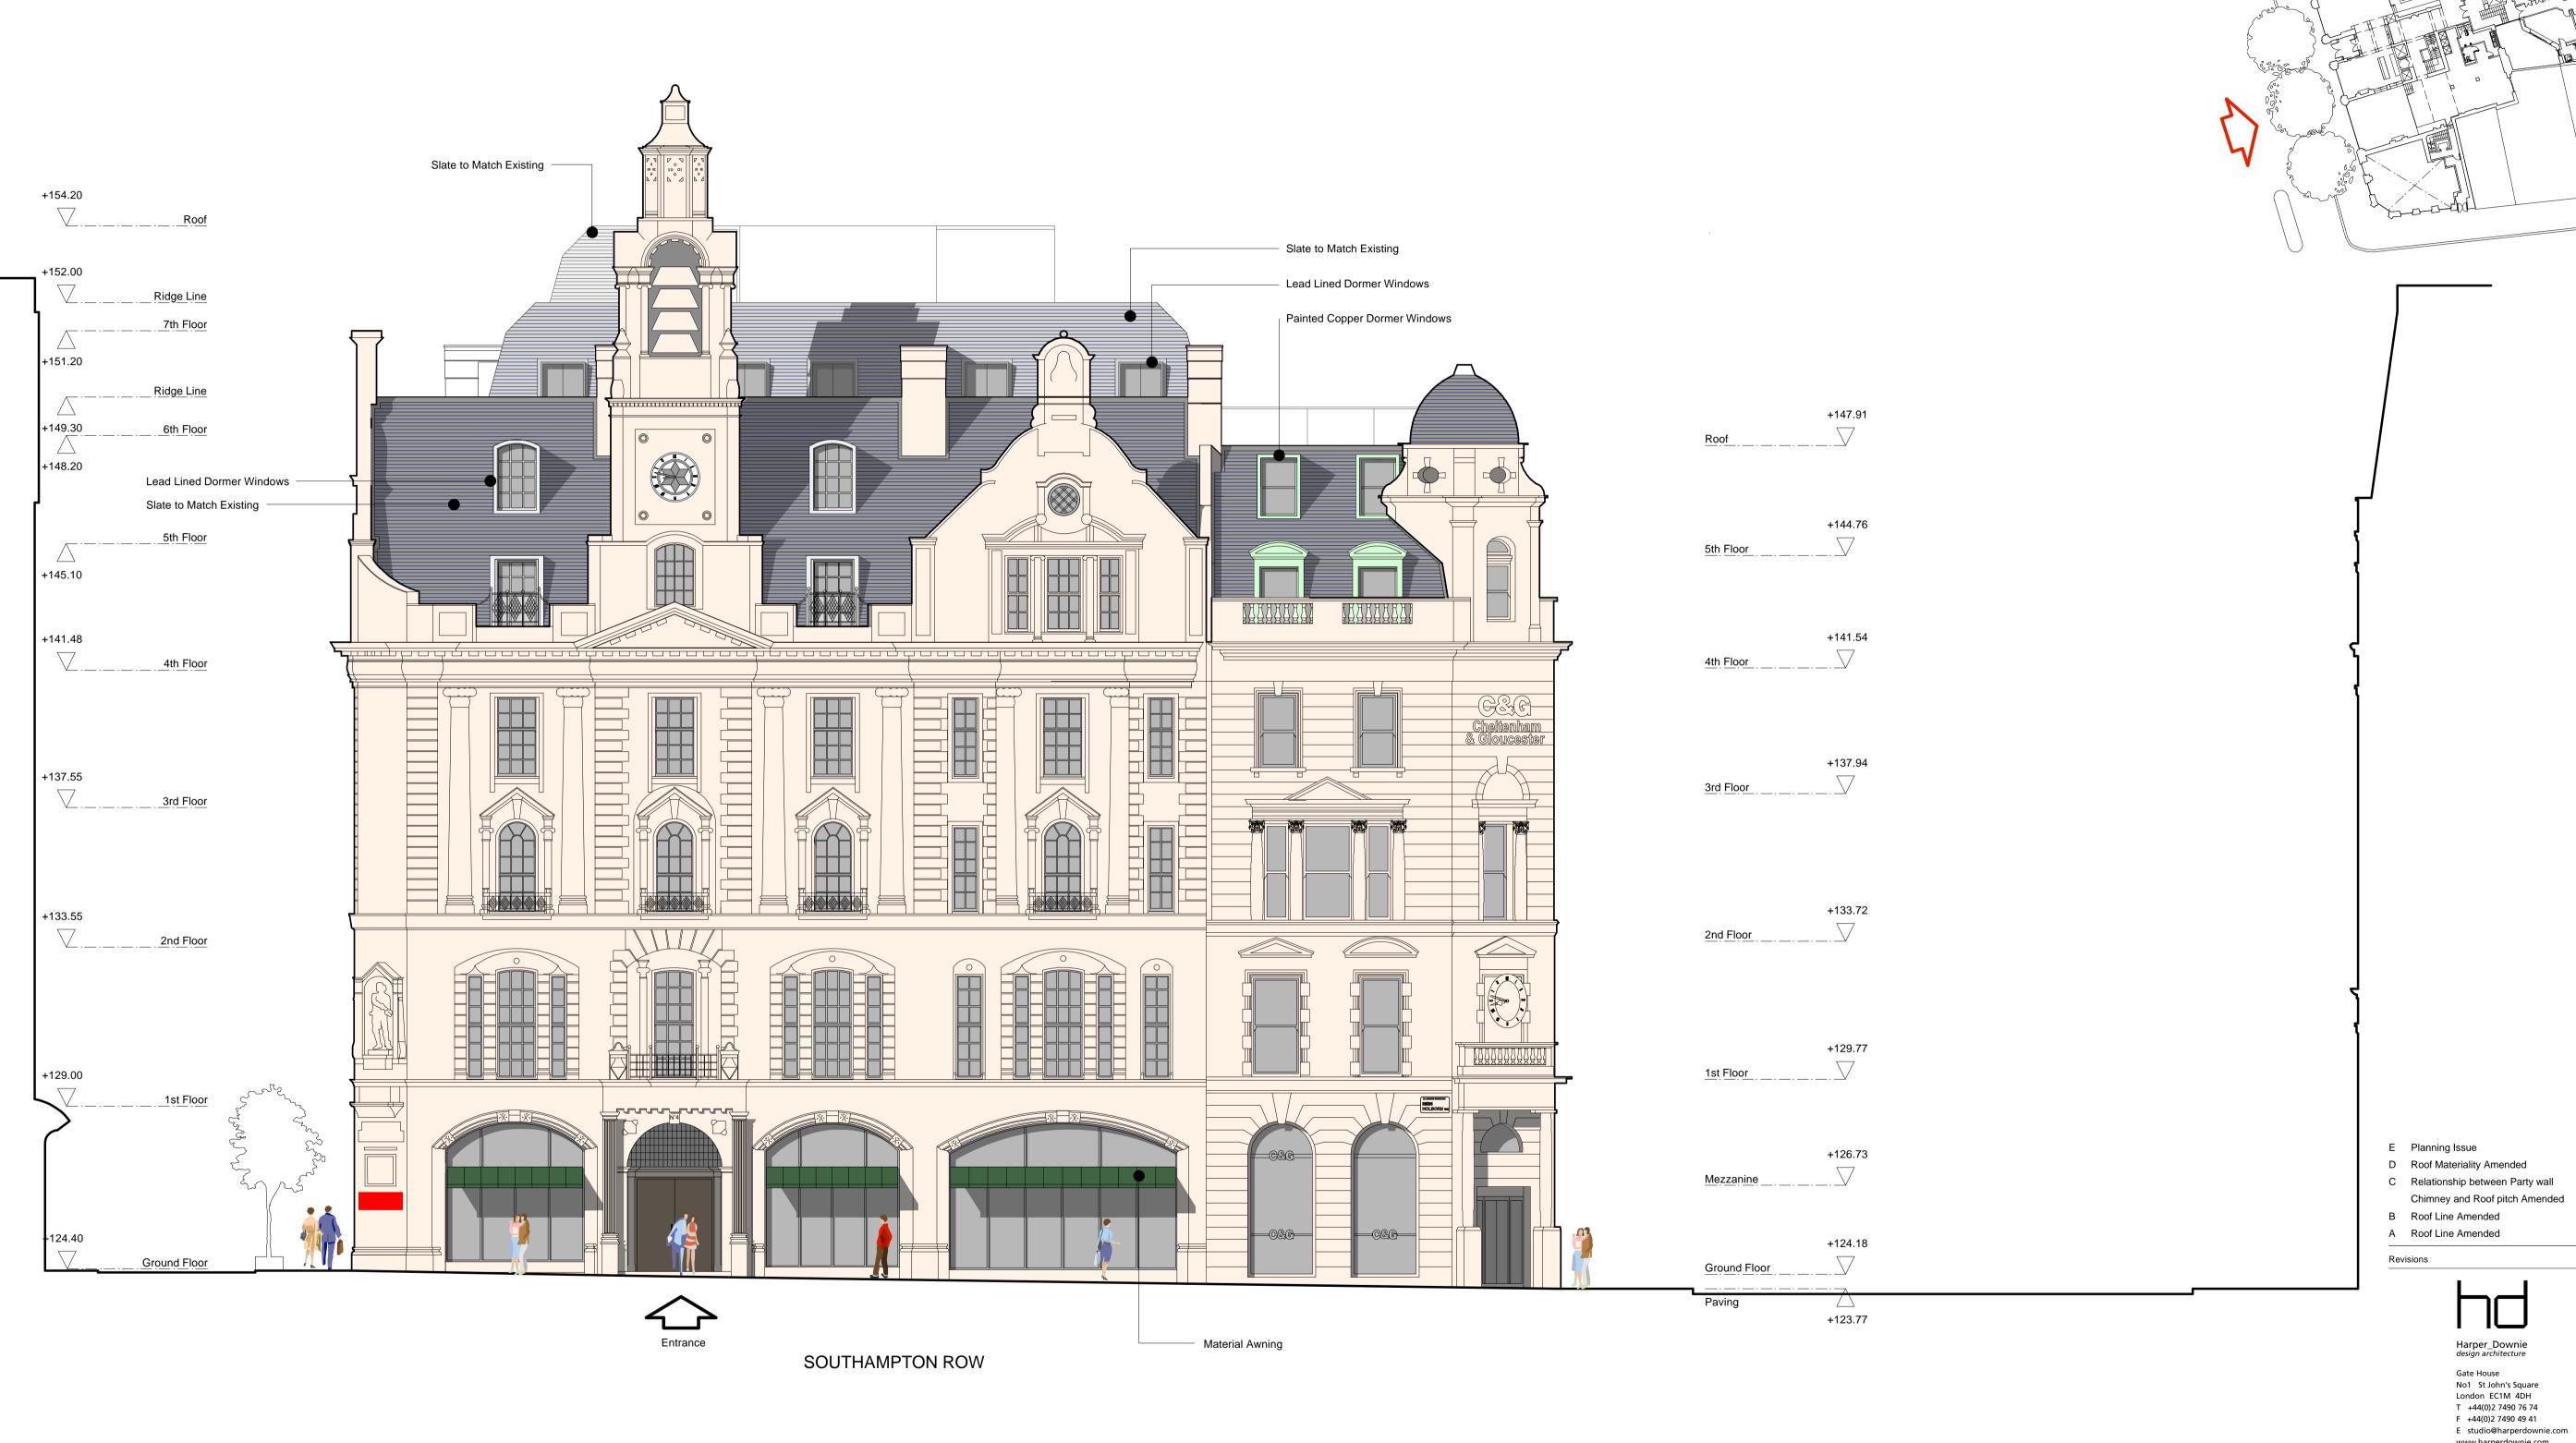

05/10/07 01/10/07 23/08/07 11/08/07 31/07/07

www.harperdownie.com

Kingsgate London Properties Ltd 2-6 Southampton Row 118-120 High Holborn

Drawing title Proposed Elevation AA

Scale A1 - 1:100, A3-1:200 Drwg. No. 467GE01 E Date 14/06/07 Status Information Tender Construction Record Do not scale from this drawing. All dimensions are to be checked on site. Issued for purposes indicated only. Information contained within this drawing is the sole copyright of Harper\_Downie Ltd. and is not to be reproduced without express permission.