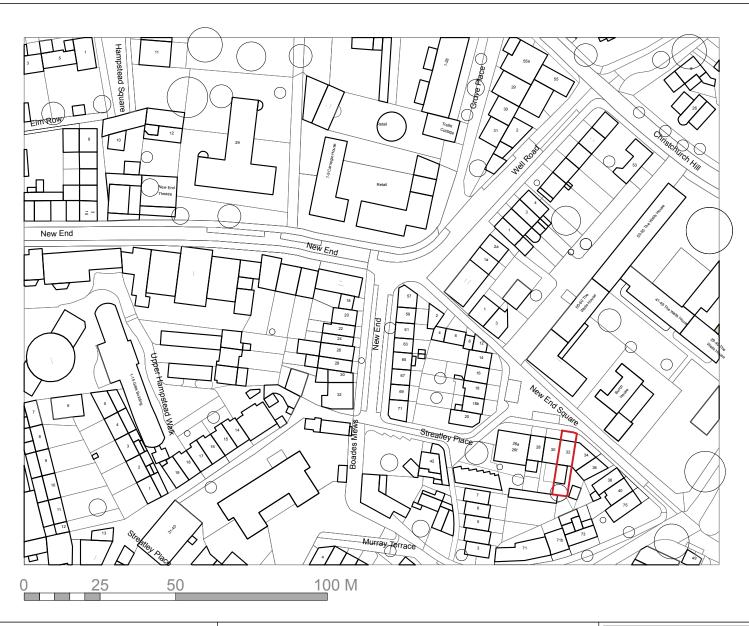

## 32 NEW END SQUARE

| Title              |             | Dwg.     | Rev. |
|--------------------|-------------|----------|------|
| EXISTING SITE PLAN |             | 1432/E09 | 01   |
| Date               | Scale       |          |      |
| 12.01.2018         | 1:1250 @ A4 |          |      |