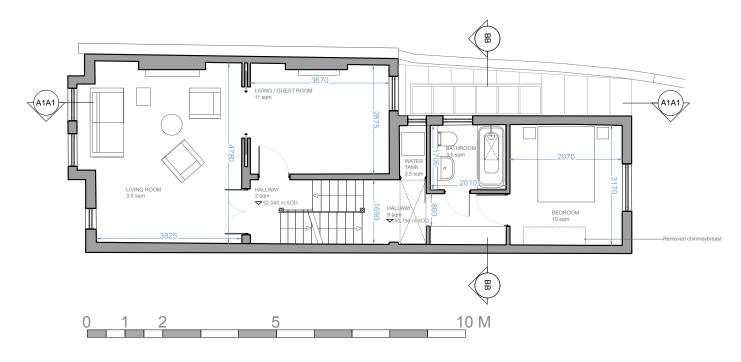

## IOB

32 NEW END SQUARE

| Title                     |           | Dwg.     | Rev. |
|---------------------------|-----------|----------|------|
| PROPOSED FIRST FLOOR PLAN |           | 1432/P02 | 01   |
| Date                      | Scale     |          |      |
| 21.12.2017                | 1:100@ A4 |          |      |