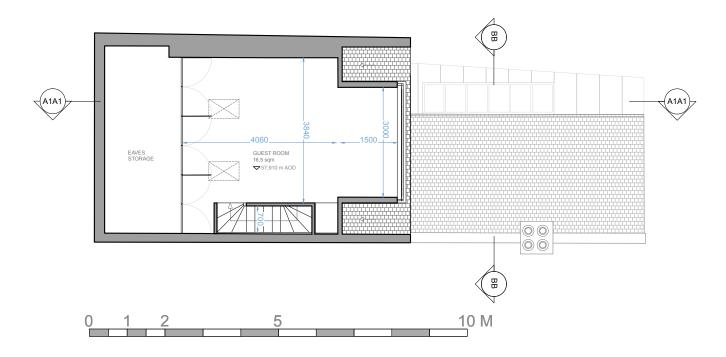

## IOE

32 NEW END SQUARE

| PROPOSED LOFT PLAN |           | Dwg.     | Rev. |
|--------------------|-----------|----------|------|
|                    |           | 1432/P04 | 01   |
| Date               | Scale     |          | •    |
| 12.01.2018         | 1:100@ A4 |          |      |