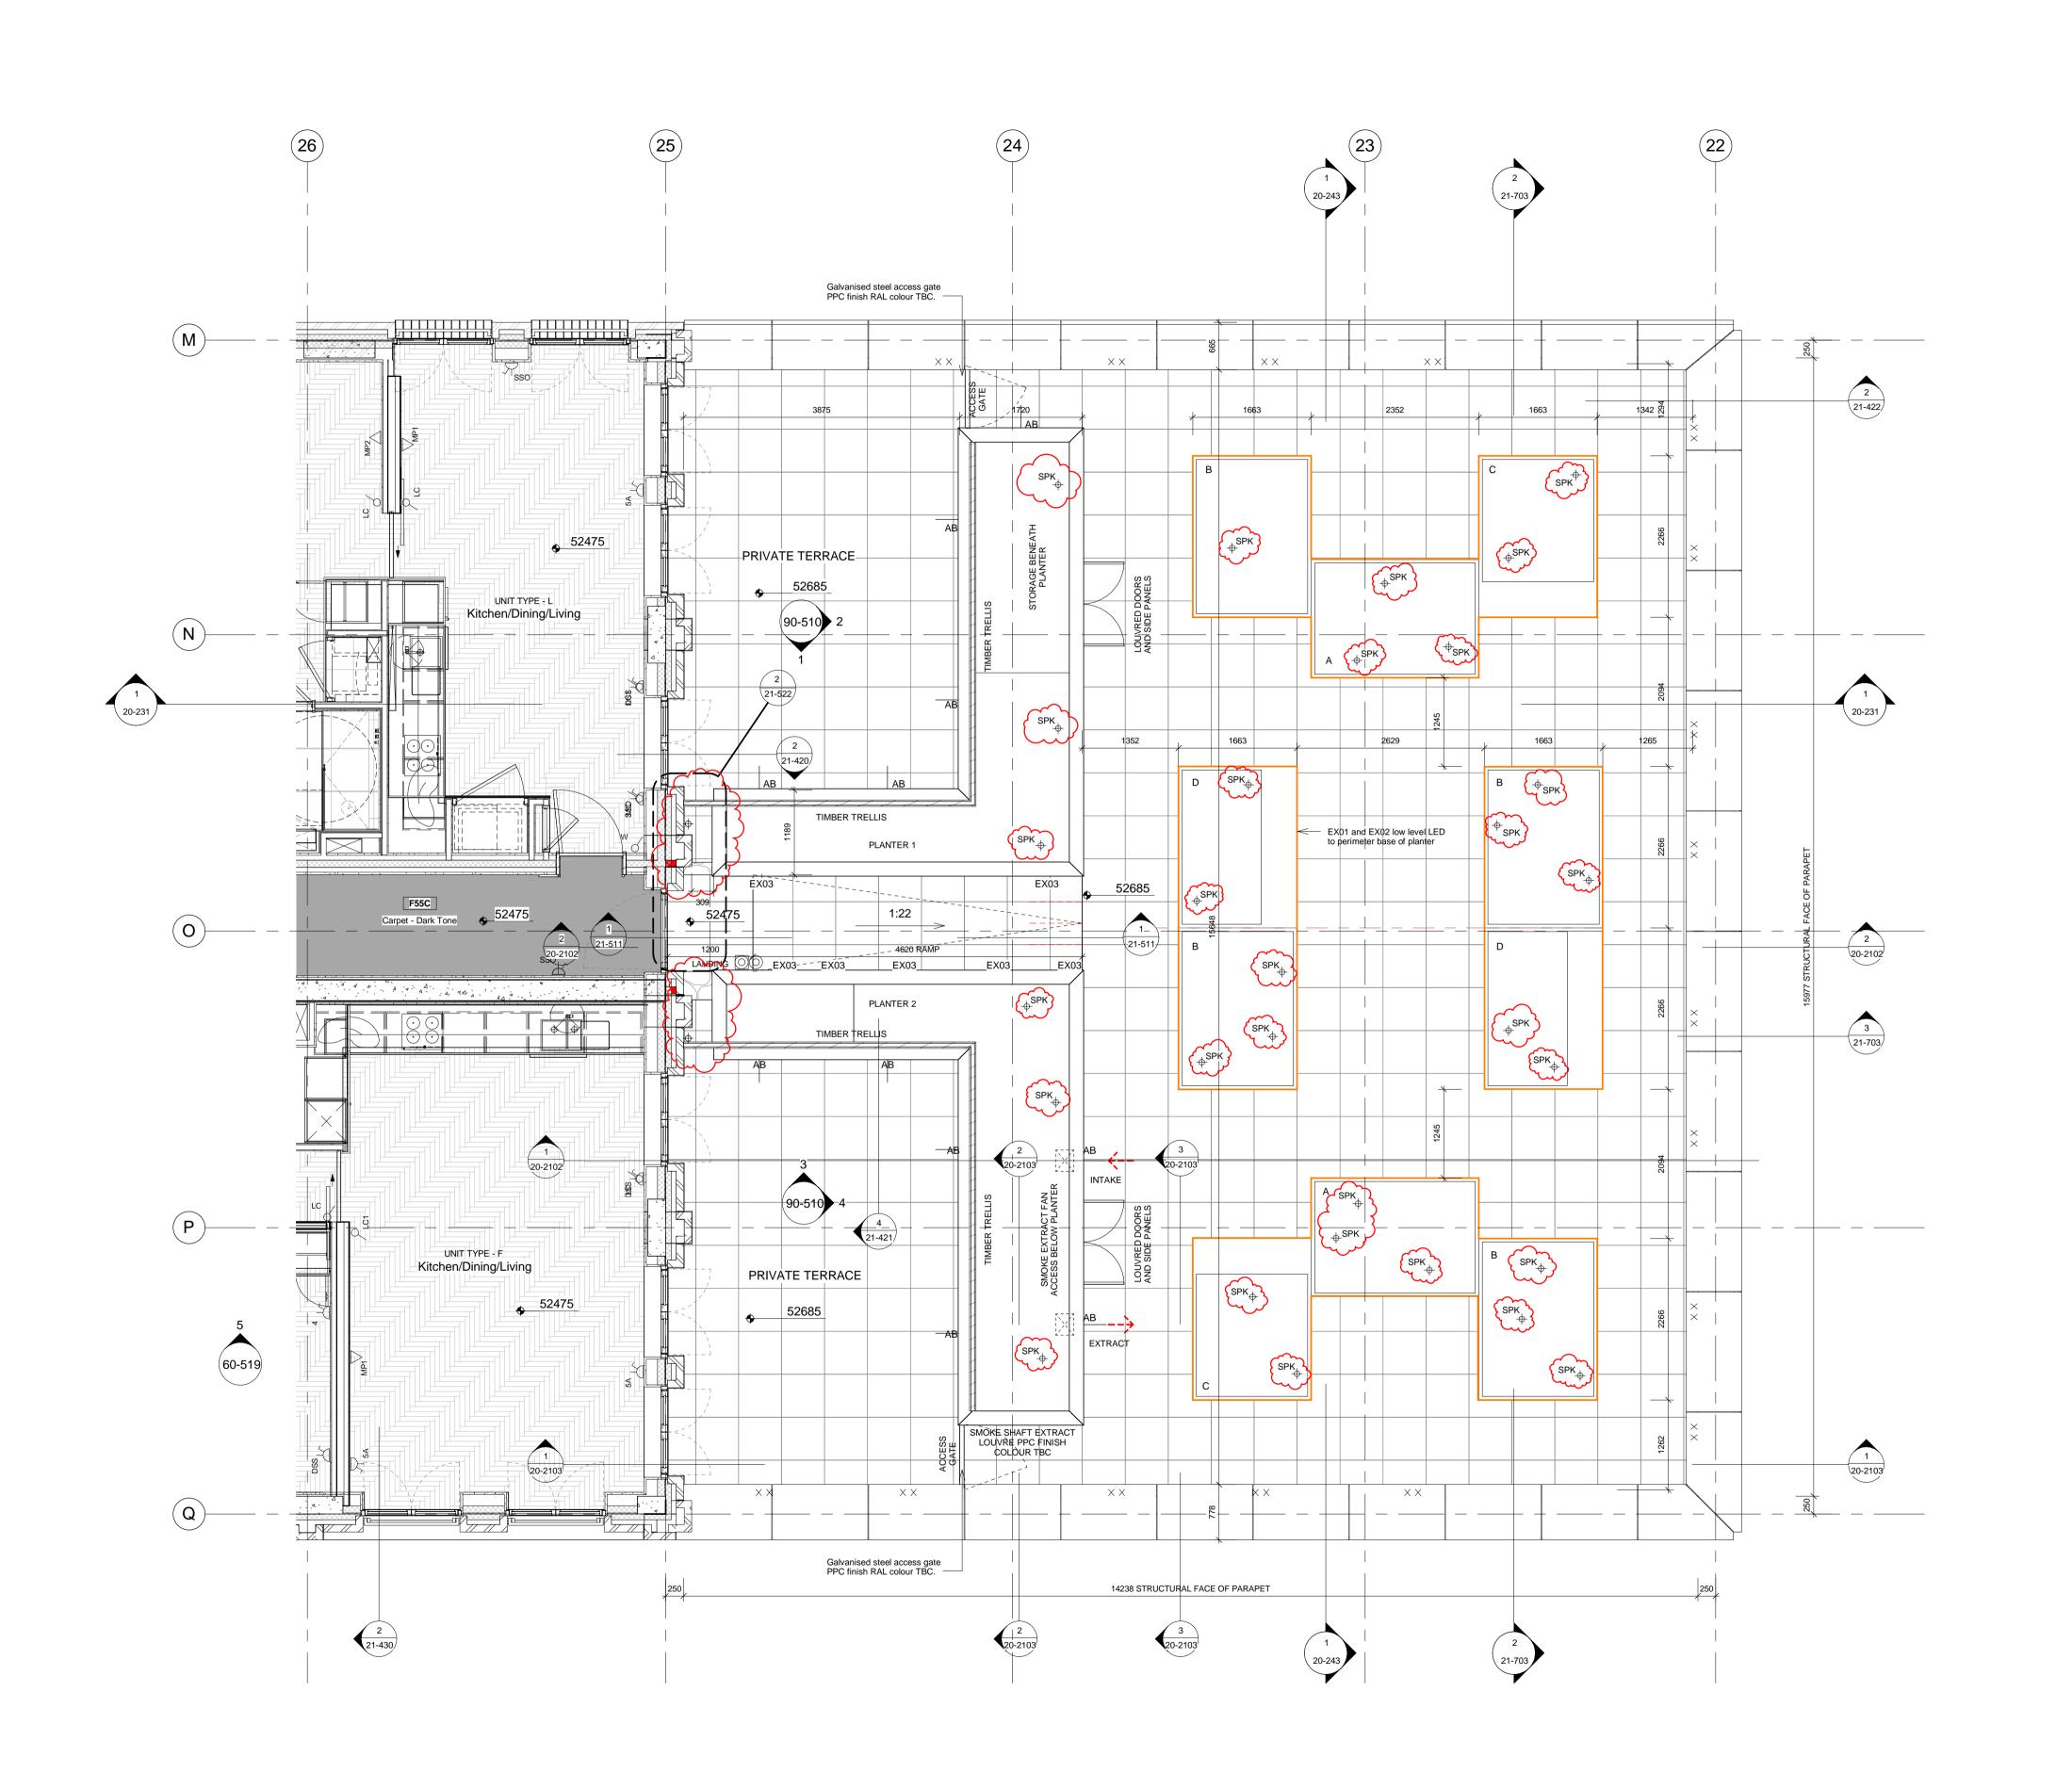

| CONDITION | <b>DETAILS OF CONDITION</b> (under application 2013/1573/P)                                                                                                                                                                                                                                                                                                                                                                              | NOTES                                                                                                                   |
|-----------|------------------------------------------------------------------------------------------------------------------------------------------------------------------------------------------------------------------------------------------------------------------------------------------------------------------------------------------------------------------------------------------------------------------------------------------|-------------------------------------------------------------------------------------------------------------------------|
| 5         | Prior to commencement on the relevant part of the development hereby approved details of all external lighting to include location, design, specification, fittings and fixtures (including means of reducing light spillage) shall be submitted to and approved in writing by the local planning authority. Thereafter, the relevant part of the works shall not be carried out otherwise in accordance with the details thus approved. | Refer to enclosed additional lighting information to support previously submitted information (application 2017/4048/P) |

scale @ A1 1:50

checked

MSB

06/23/15