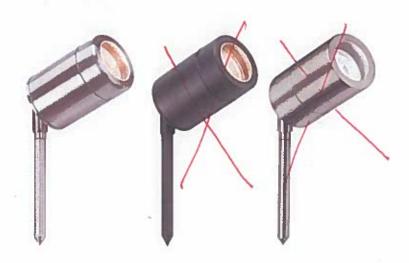

## DATA SHEET: GU10SPIKE, GU10SPIKEBK

ISSUE: ABSEP16VOL1

## **IP65 GU10 SPIKE FITTING**

| MLA part code                            | GU10SPIKE                       | -GU10SPIKEL                   | -GU10SPIKEBK-                   |  |
|------------------------------------------|---------------------------------|-------------------------------|---------------------------------|--|
| Description                              | IP65 GU10 SPIKE FITTING         |                               |                                 |  |
| Weight (kg)                              | 0.51                            | -0.47                         | _0.51                           |  |
| Max Wattage (W)                          | 35                              |                               |                                 |  |
| Overall dimensions (mm)                  | Diameter - 62.5<br>Length - 250 | Diameter - 60<br>Length - 250 | Diameter - 63.5<br>Length - 250 |  |
| Input voltage                            | Mains 230V 50Hz                 |                               |                                 |  |
| Construction                             | 304 Stainless Steel             | 304 Stainless Steel           | Die cast aluminium              |  |
| Finish —                                 | Stainless steel Black           |                               |                                 |  |
| Class                                    | Class I                         |                               |                                 |  |
| IP rating                                | IP65                            |                               |                                 |  |
| Cable length (mm)                        | 3000                            | 2000                          | 3000                            |  |
| Cable type                               | HO5RH-F                         |                               |                                 |  |
| Warranty                                 | 1 Year                          |                               |                                 |  |
| Dimmable                                 | Dependant on lamp               |                               |                                 |  |
| Instruction sheet                        | Yes                             |                               |                                 |  |
| Origin of Manufacture                    | China                           |                               |                                 |  |
| Quality assurance system                 | ISO9001                         |                               |                                 |  |
| Declaration of Conformity (held on file) | Yes                             |                               |                                 |  |
| Manufactured & accordance with           | EN60598                         |                               |                                 |  |
| EAN                                      | 5055559102496                   | -50 <del>555571866</del> 01   | 5055559129240                   |  |

LAMP SPECIFICATION (L.E.D.)
PARATHOM PARIS GUID 5 WATTS, 350 LOMENS, 3000K temp (warm white) 36 degree beam.
(OSRAM)

For information
For comment
For client sanction
For construction

This drawing has been reviewed against the contractors risk register and notes added to fully describe all residual risks