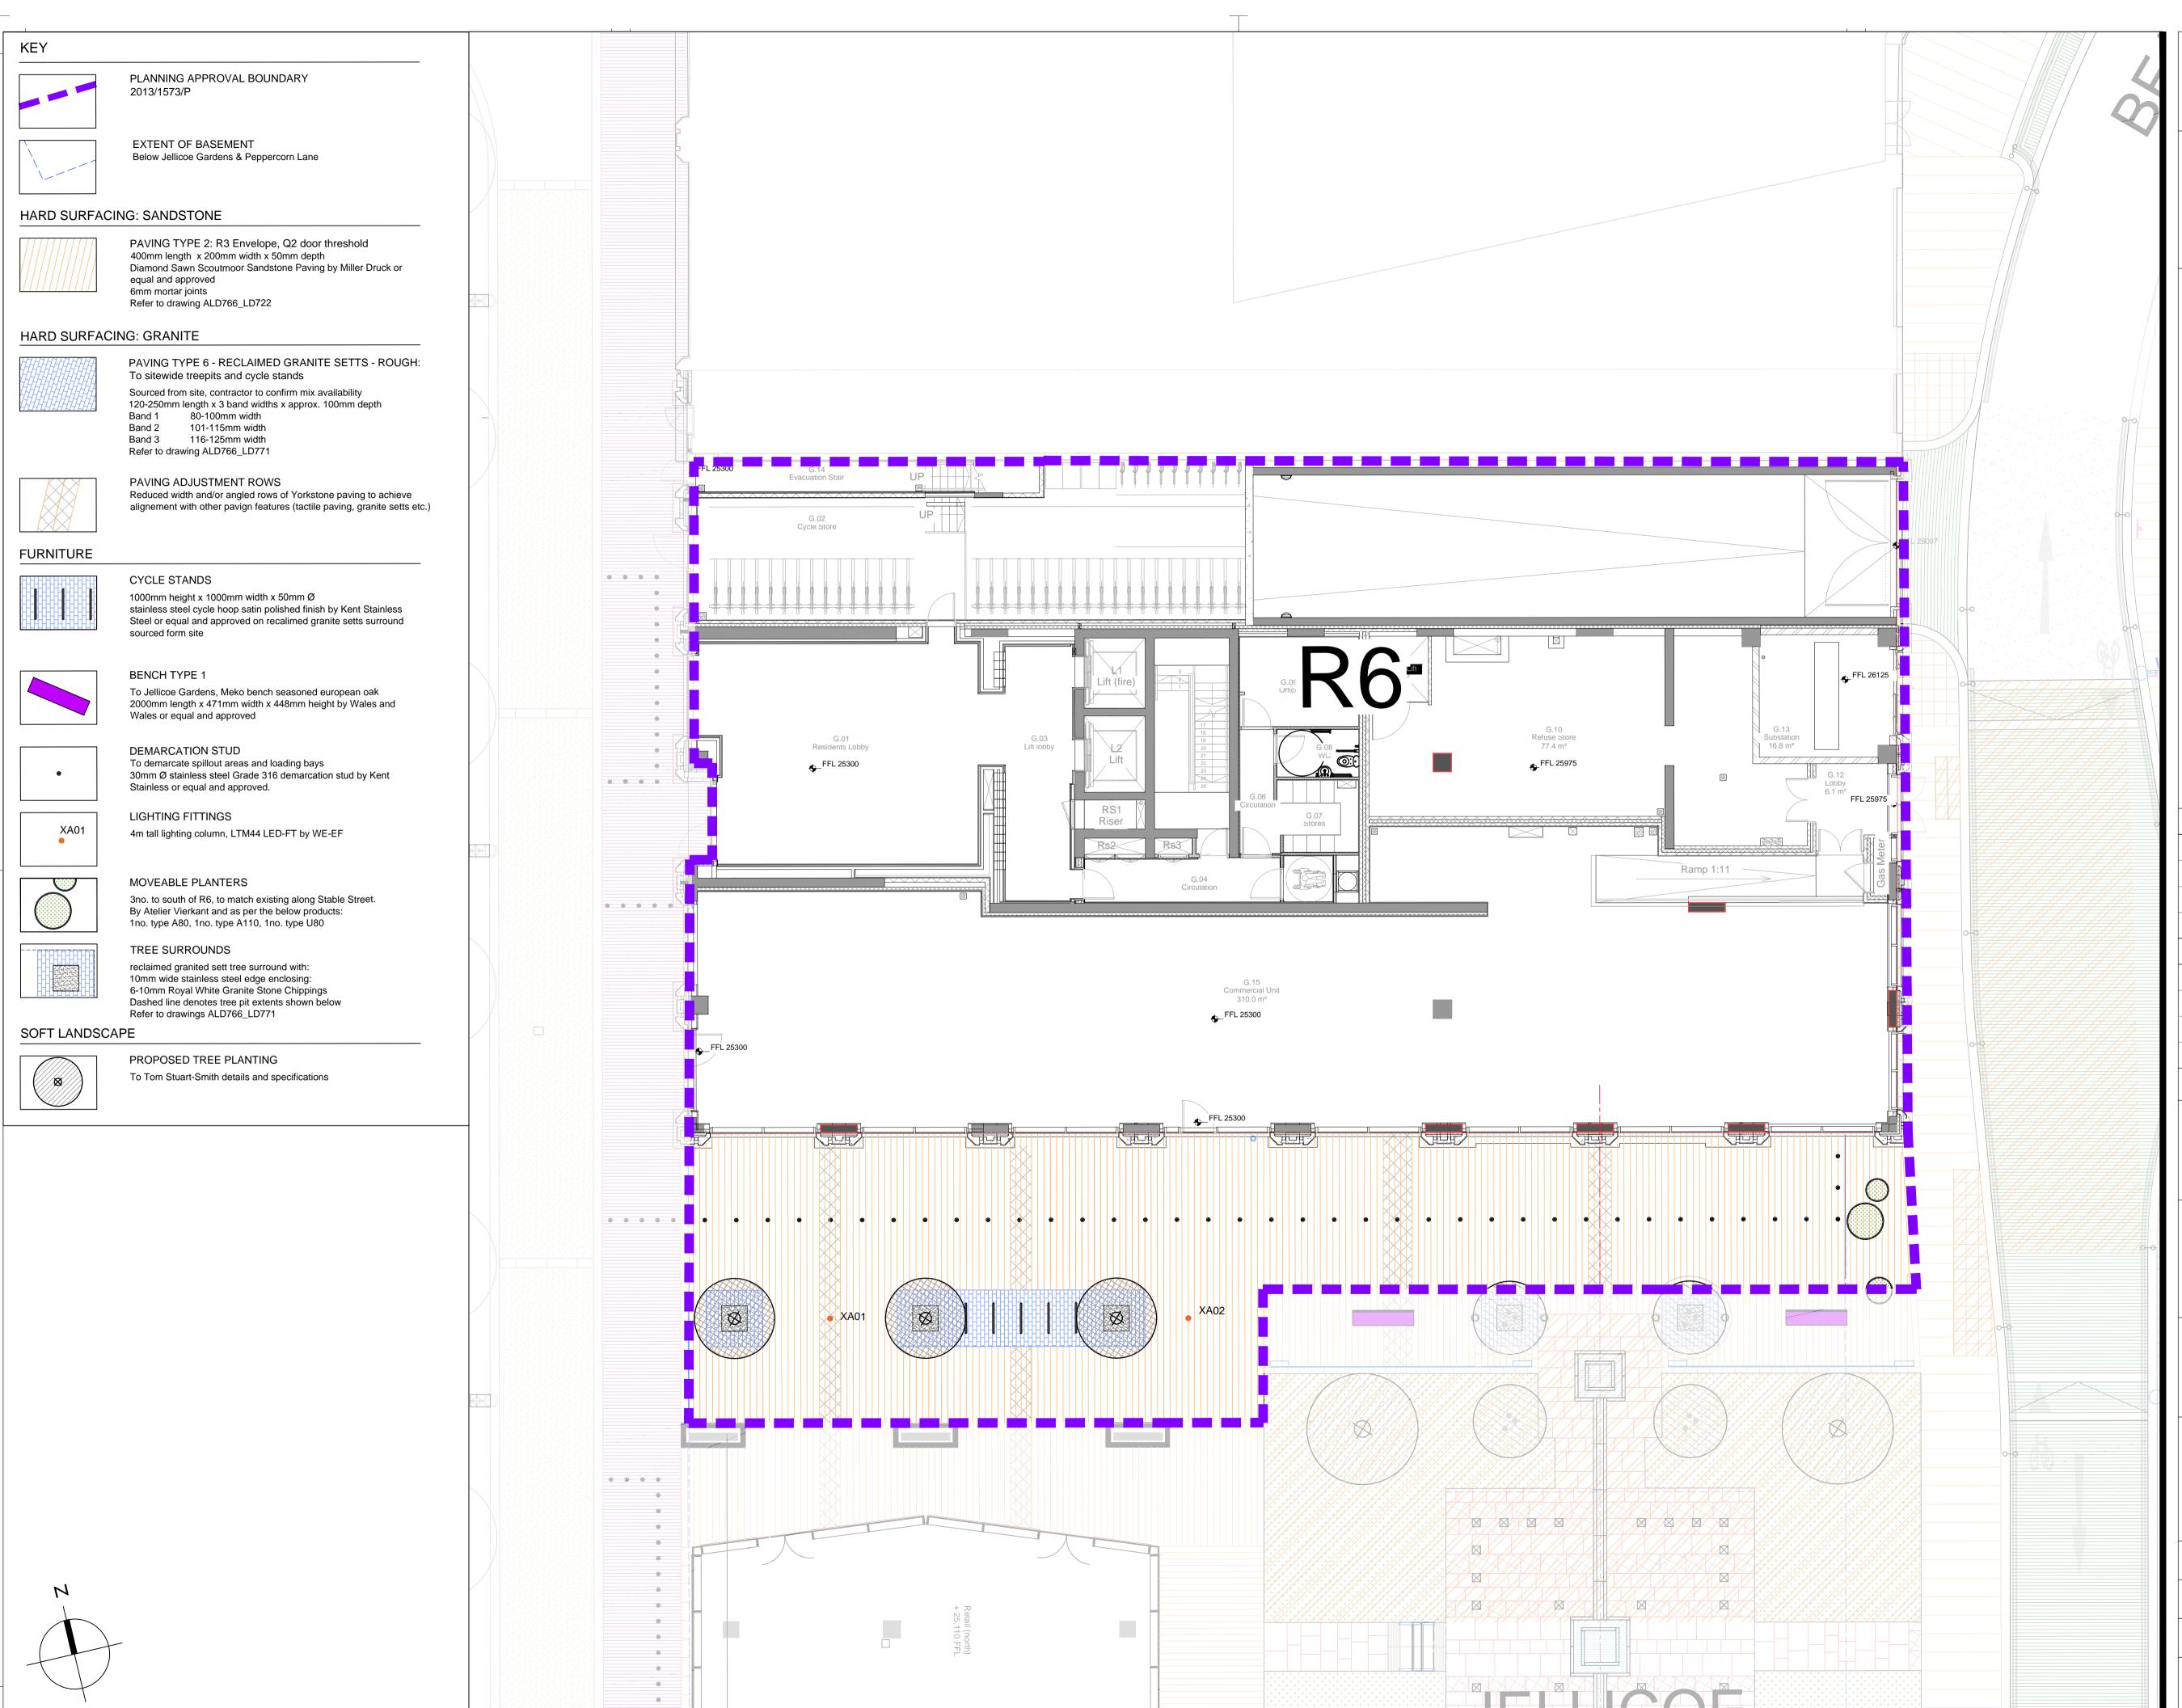

| © 2017 Applied Landscape Design Limited. All rights reserved.                                                                                 |                                                      |                        |                        |  |                    |   |
|-----------------------------------------------------------------------------------------------------------------------------------------------|------------------------------------------------------|------------------------|------------------------|--|--------------------|---|
| CDM/H&S:<br>The works illustrated on this drawing have been reviewed against the Design CDM Risk Register and significant risks are noted as: |                                                      |                        |                        |  |                    |   |
| Construction:<br>• Handling heavy materials<br>• Working at height<br>• Working adjacent to existing structures and buildings                 |                                                      |                        |                        |  |                    |   |
| Trees in Highways Maintenance:     Light bulb changing                                                                                        |                                                      |                        |                        |  |                    |   |
| NOTES / KEY:                                                                                                                                  |                                                      |                        |                        |  |                    |   |
|                                                                                                                                               |                                                      |                        |                        |  |                    |   |
|                                                                                                                                               |                                                      |                        |                        |  |                    |   |
| R5<br>R4                                                                                                                                      |                                                      |                        |                        |  |                    |   |
| R6                                                                                                                                            |                                                      |                        |                        |  |                    |   |
| $\left  \begin{array}{c} R3 \\ R3 \\ R8a \end{array} \right $                                                                                 |                                                      |                        |                        |  |                    |   |
|                                                                                                                                               |                                                      |                        |                        |  |                    |   |
| R1 $R7$ $Q2$                                                                                                                                  |                                                      |                        |                        |  |                    |   |
|                                                                                                                                               |                                                      |                        |                        |  |                    |   |
|                                                                                                                                               |                                                      |                        |                        |  |                    |   |
|                                                                                                                                               |                                                      |                        |                        |  |                    |   |
|                                                                                                                                               |                                                      |                        |                        |  |                    |   |
|                                                                                                                                               |                                                      |                        |                        |  |                    |   |
|                                                                                                                                               |                                                      |                        |                        |  |                    |   |
|                                                                                                                                               |                                                      |                        |                        |  |                    |   |
| REFERENCE DRAWINGS/DOCUMENTS                                                                                                                  |                                                      |                        |                        |  |                    |   |
|                                                                                                                                               |                                                      |                        |                        |  |                    |   |
|                                                                                                                                               |                                                      |                        |                        |  |                    |   |
|                                                                                                                                               |                                                      |                        |                        |  |                    |   |
| REVISIONS                                                                                                                                     |                                                      |                        |                        |  |                    |   |
|                                                                                                                                               |                                                      |                        |                        |  |                    |   |
| C01                                                                                                                                           | Construction issue - Client details amended 16.03.20 |                        |                        |  |                    |   |
| P01                                                                                                                                           | Issue for approval                                   |                        |                        |  | 14.07.2017         |   |
| no.                                                                                                                                           | issued date                                          |                        |                        |  |                    |   |
| CLIENT:                                                                                                                                       |                                                      |                        |                        |  |                    |   |
| King's Cross                                                                                                                                  |                                                      |                        |                        |  |                    |   |
|                                                                                                                                               |                                                      |                        |                        |  |                    |   |
| The Threshing Barn<br>Bignell Park Barns                                                                                                      |                                                      |                        |                        |  |                    |   |
| Chesterton, Nr. Bicester<br>Oxfordshire,OX26 1TD<br>Tel: 01869 249776<br>Email: mail@appliedlandscape.co.uk                                   |                                                      |                        |                        |  |                    |   |
| PROJECT:                                                                                                                                      |                                                      |                        |                        |  |                    |   |
| Q & R ZONES                                                                                                                                   |                                                      |                        |                        |  |                    |   |
| KINGS CROSS CENTRAL                                                                                                                           |                                                      |                        |                        |  |                    |   |
| DRAWIN                                                                                                                                        | G TITI ⊑·                                            |                        |                        |  |                    |   |
| R6 PUBLIC REALM                                                                                                                               |                                                      |                        |                        |  |                    |   |
| HARD LANDSCAPE LAYOUT                                                                                                                         |                                                      |                        |                        |  |                    |   |
|                                                                                                                                               |                                                      |                        |                        |  |                    |   |
| drawn:<br>CW                                                                                                                                  |                                                      | scale:                 | ale:<br>:100 @ A1      |  |                    |   |
| checked:                                                                                                                                      |                                                      | status:                | atus:                  |  |                    |   |
| KmJ<br>date:                                                                                                                                  |                                                      | Constr<br>xref file re | construction           |  |                    |   |
|                                                                                                                                               |                                                      | ALD76                  | 66_MPb                 |  | nning<br>REVISION: |   |
| ALD7                                                                                                                                          |                                                      | HL19                   | g number:<br><b>90</b> |  | C01                | - |
|                                                                                                                                               |                                                      |                        |                        |  |                    |   |