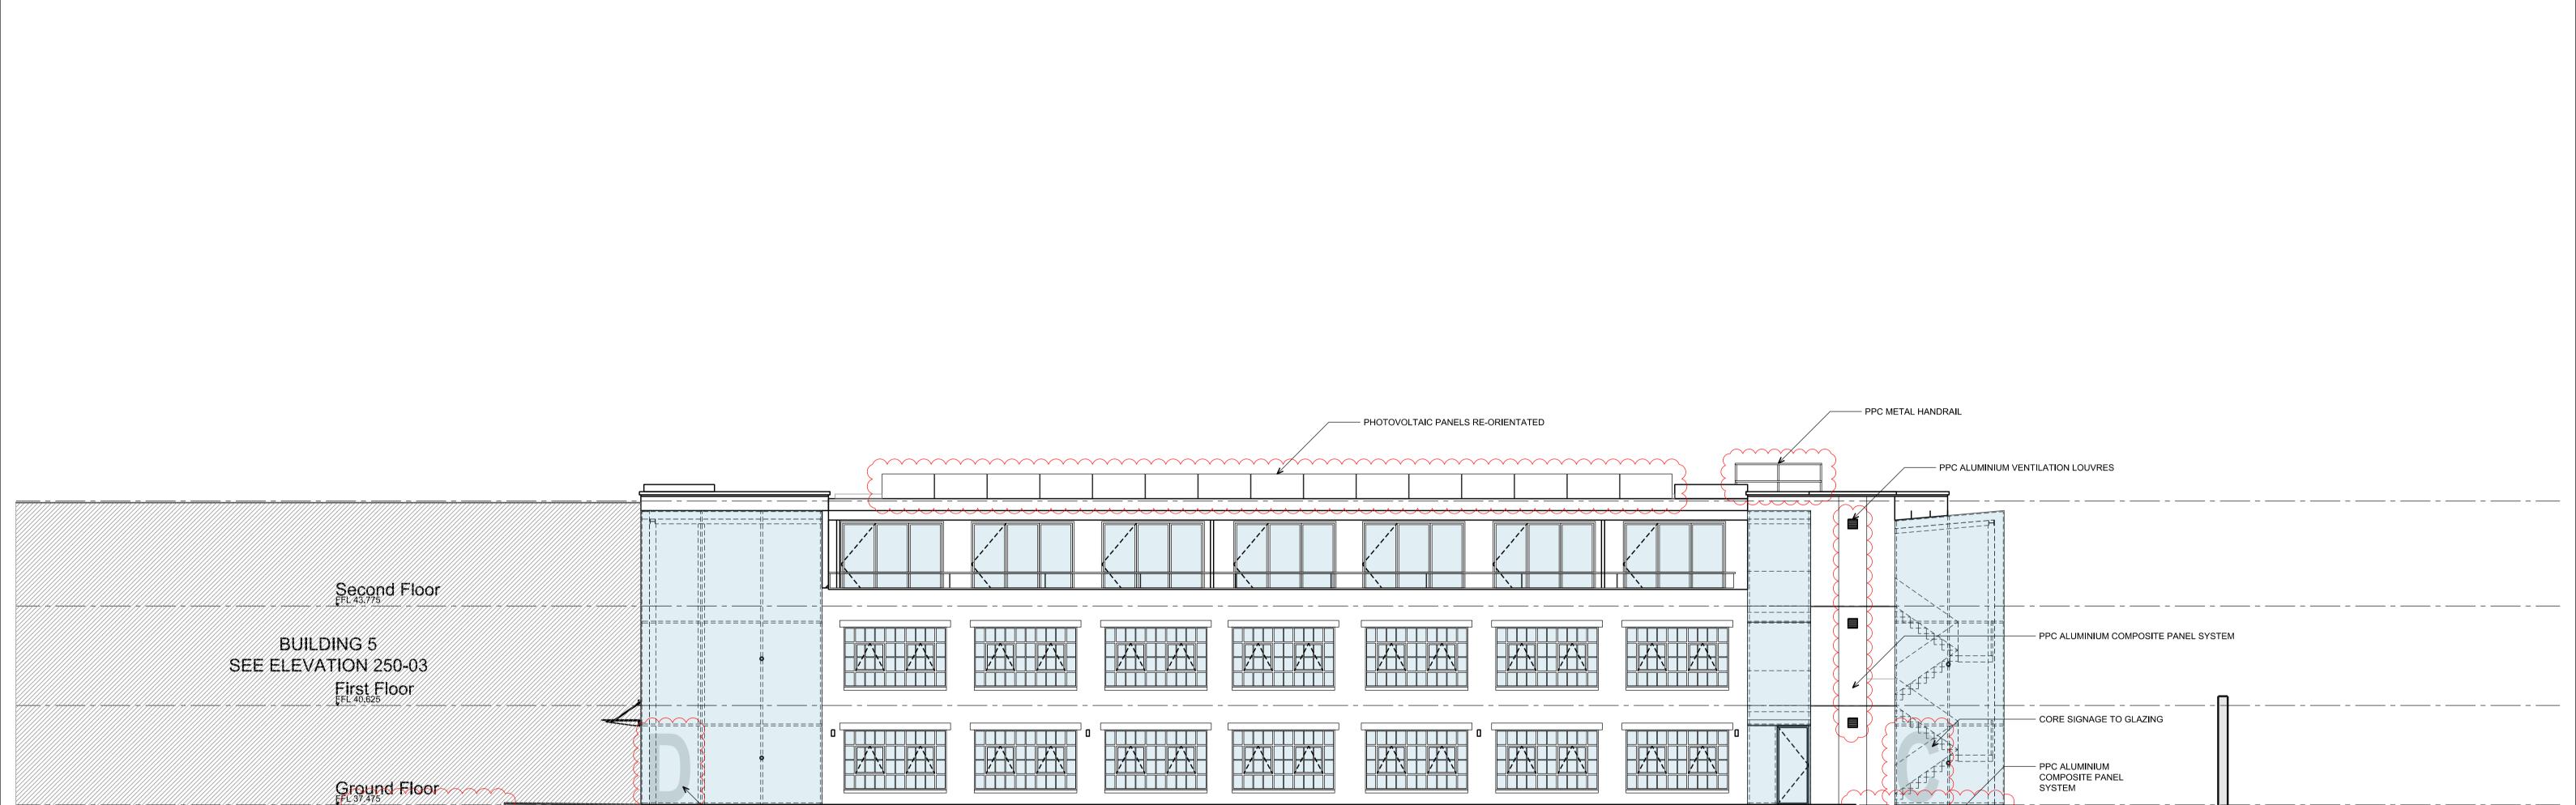

**BUILDING 4** 

- SECTION THROUGH BUILDING 5 ADDED (REF: APPROVAL 2013/6232/P)

CORE 4

- CORE SIGNAGE TO GLAZING

## **PLANNING**

DO NOT SCALE FROM THIS DRAWING : Verify all dimensions on site

<sup>roject</sup> 6 Erskine Road

CORE 3

Proposed Building 4 Internal Elevation 1:100 @ A1

06.10.11

© PKS Architects LLP 10 Deane House Studios, Greenwood Place, London, NW5 1LB t. 020 7424 4800 f. 020 7424 4801 e. pks@pksarchitects.com