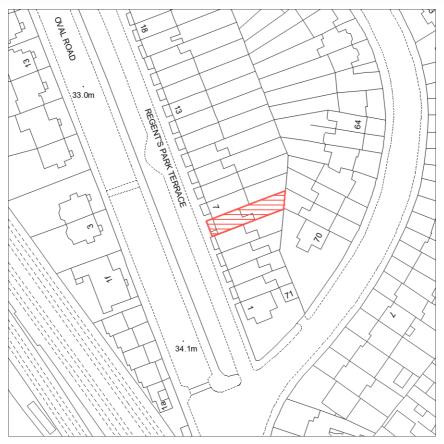

6, Regents Park Terrace, London

Reproduction in whole or in part is prohibited without the prior permission of Ordnance Survey.

Ordnance Survey and the OS Symbol are registered trademarks and OS MasterMap® is a trademark of Ordnance Survey, the national mapping agency of Great Britain.

The representation of a road, track or path is no evidence of a right of way.

The representation of features as lines is no evidence of a property boundary.

Date Of Issue: 16 March 2016 Supplied By: Getmapping Supplier Plan Id: 158680\_1250 OS License Number: 100030848 Applicant: Neil Wilson Application Reference: 2016.02 - 6 Regents Park Terrace