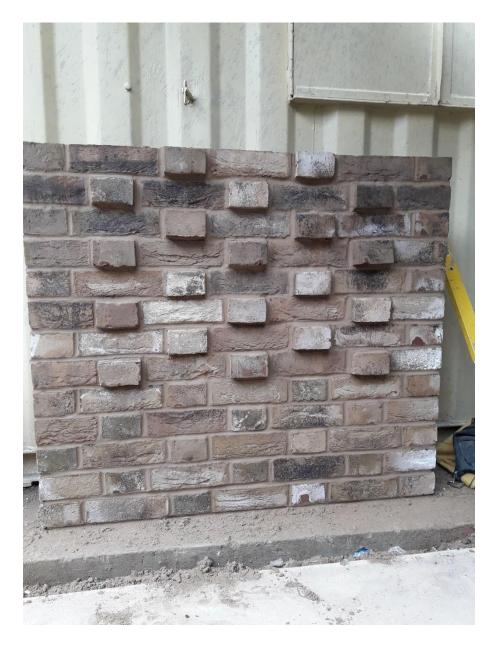

## **Condition 4 states:**

A sample panel of the facing brickwork demonstrating the proposed colour, texture, face-bond and pointing shall be provided on site and approved in writing by the local planning authority before the relevant parts of the works are commenced and the development shall be carried out in accordance with the approval given. The sample panel shall be retained on site until the work has been completed.

As part of this application we have arranged for a sample brick panel constructed onsite for the planning officer to view to discharge condition 4. Please see image for reference.

We look forward to hearing from you, if you require any additional information please feel free in contacting me.