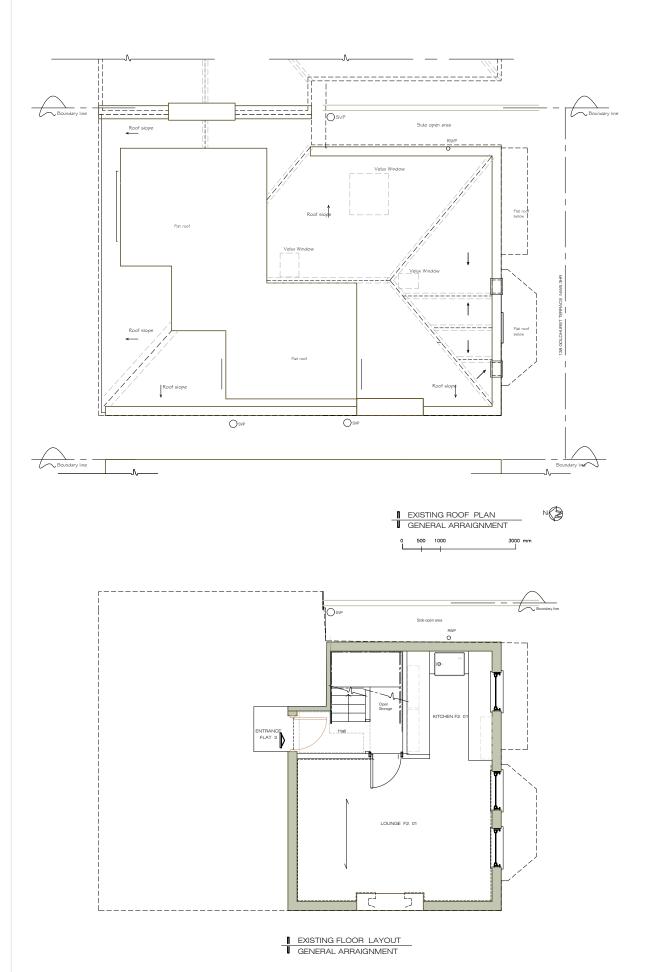

## Notes

These drawings are strictly copyright and are not to be used, printed or copied in any form unless expressly permitted by ASB Architects. Any scale indicated on the drawing is only correct provided the drawing is printed at the original "Sheet Size" field. This is typically A1 or A3, printed without reduction, @ 100%

New Velux above



PROPOSED LOFT PLAN
GENERAL ARRAIGNMENT

 PROPOSED ROOF PLAN

 GENERAL ARRAIGNMENT

0 500 1000

## Notes

These drawings are strictly copyinght and are not to be used, printed or copied in any form unless expressly permitted by ASB Architects. Any scale indicated on the drawing is only correct provided the drawing is printed at the original "Sheet Size" field. This is typically AI or A3, printed without reduction, @ 100%

This drawing may inc