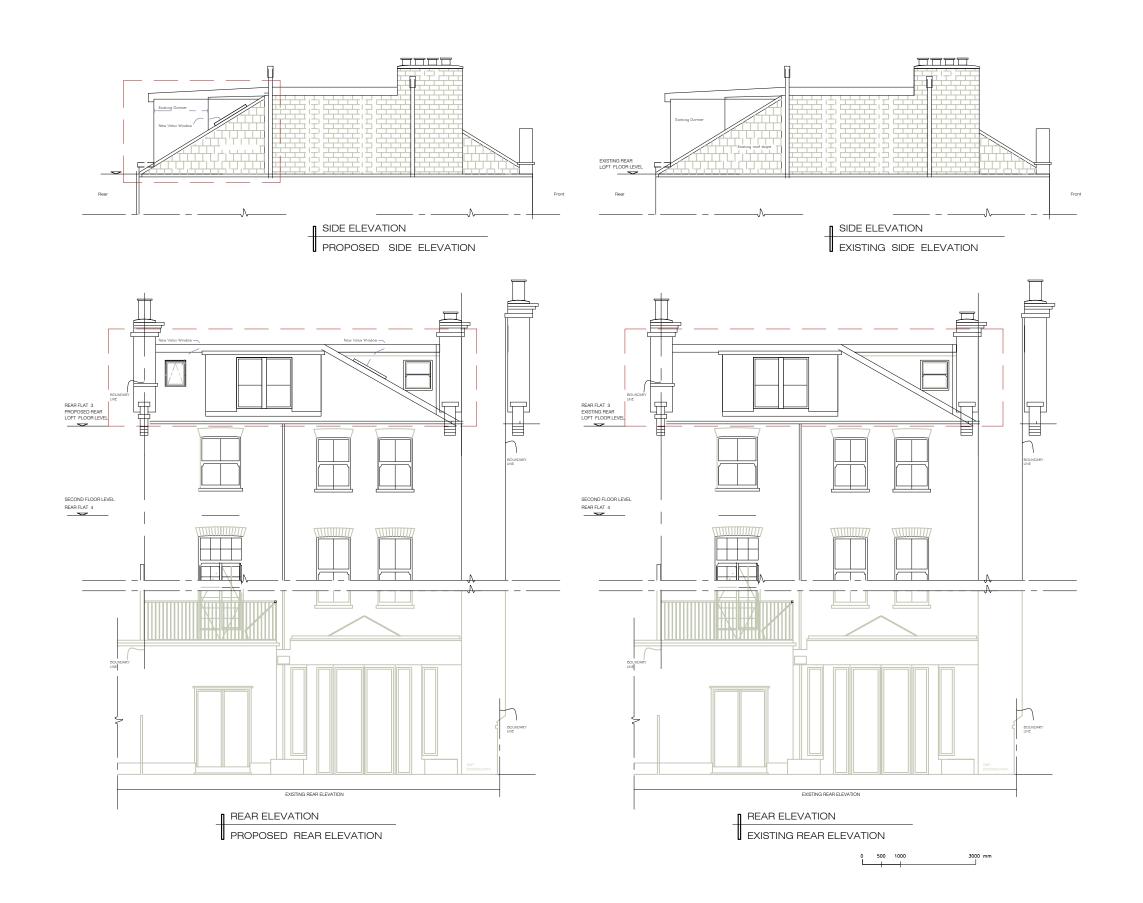

New Velux above

PROPOSED LOFT PLAN
GENERAL ARRAIGNMENT

 PROPOSED ROOF PLAN

 GENERAL ARRAIGNMENT

0 500 1000

| A - 12th FEBRUARY 2018<br>INFORMATION ADDED                                                                     |        |            |              |
|-----------------------------------------------------------------------------------------------------------------|--------|------------|--------------|
| B- 12th MARCH 2018<br>INFORMATION ADDED                                                                         |        |            |              |
| C - 13th MARCH 2018<br>INFORMATION ADDED<br>D - 26th MARCH 2018                                                 |        |            |              |
| INFORMATION ADDED                                                                                               |        |            |              |
|                                                                                                                 |        |            |              |
| Rev. Date                                                                                                       | Notes  |            |              |
|                                                                                                                 |        |            |              |
| ASB ARCHITECTS                                                                                                  |        |            |              |
| 215 West End Lane West Hampstead<br>London NW6 1XJ T: 020 7431 5221 F:<br>02074315114 E: amos@asbarchitects.com |        |            |              |
| Project LOFT CONVERSION<br>138 Goldhurst Terrace LONDON NW6 3HR                                                 |        |            |              |
| Drawing <b>ELEVATIONS</b>                                                                                       |        |            |              |
| Dwg status                                                                                                      | -      |            | JANUARY 2018 |
| Project Ref                                                                                                     | 345    | Printing   | -            |
| SCALE                                                                                                           | 1: 100 | Sheet size | A3           |
|                                                                                                                 | Drg No |            | Rev.         |
|                                                                                                                 | 08     |            | D            |