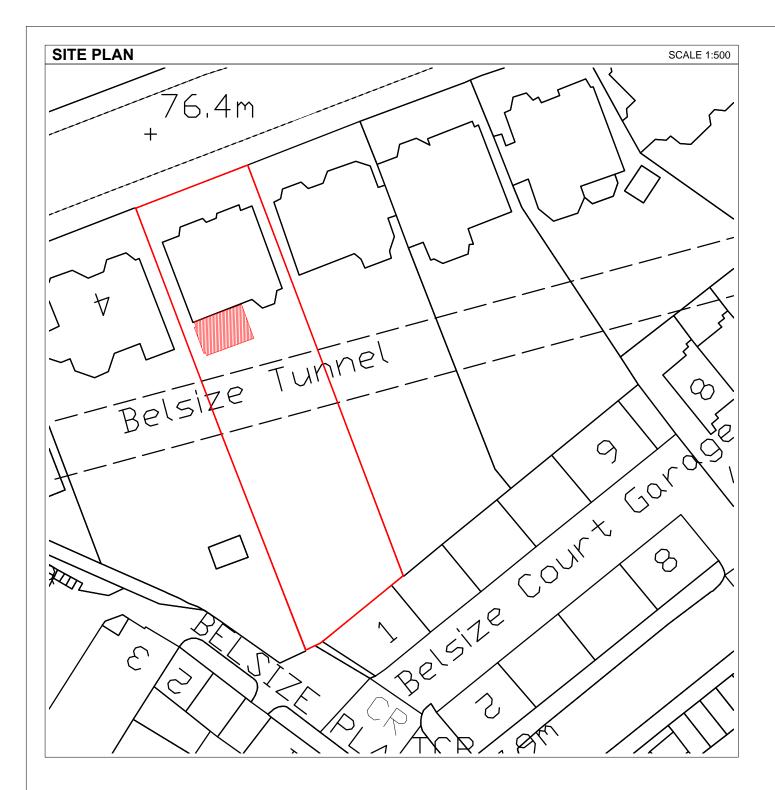

| LBMV architects                                                            | DRAWINGS STATUS PLANNING PERMISSION A             |   | MC, AP                              | CHECKED<br>LM  | GENERAL NOTE<br>- This drawing should be removed from currency<br>immediately when a revised version is issued.                                                                           | LEGEND |        |   |    |
|----------------------------------------------------------------------------|---------------------------------------------------|---|-------------------------------------|----------------|-------------------------------------------------------------------------------------------------------------------------------------------------------------------------------------------|--------|--------|---|----|
| Luigi Montefusco Ltd<br>27 Elizabeth Mews<br>NW3 4UH London                | PROJECT TITLE<br>SIDE EXTENSION<br>REAR EXTENSION | 2 | DATE<br>29.02.2016<br>DRAWING TITLE | scale<br>1:500 | <ul> <li>All dimensions to be checked on site by the contractor.</li> <li>Discrepancies to be reported before proceeding with the works.</li> <li>This drawing is copyrighted.</li> </ul> |        |        |   |    |
| T+44 (0) 207 483 3880<br>info@lbmvarchitects.com<br>www.lbmvarchitects.com | INTERNAL ALTERATIONS                              | S | SITE PLAN                           |                | - All dimensions in mm's.                                                                                                                                                                 |        |        |   |    |
|                                                                            | 06 Lyndhurst Gardens                              |   |                                     |                | -                                                                                                                                                                                         |        |        | 0 | 10 |
|                                                                            | NW3 5NR                                           |   | юв NO<br>0050                       | A2002          |                                                                                                                                                                                           |        | 1:1000 |   | _  |