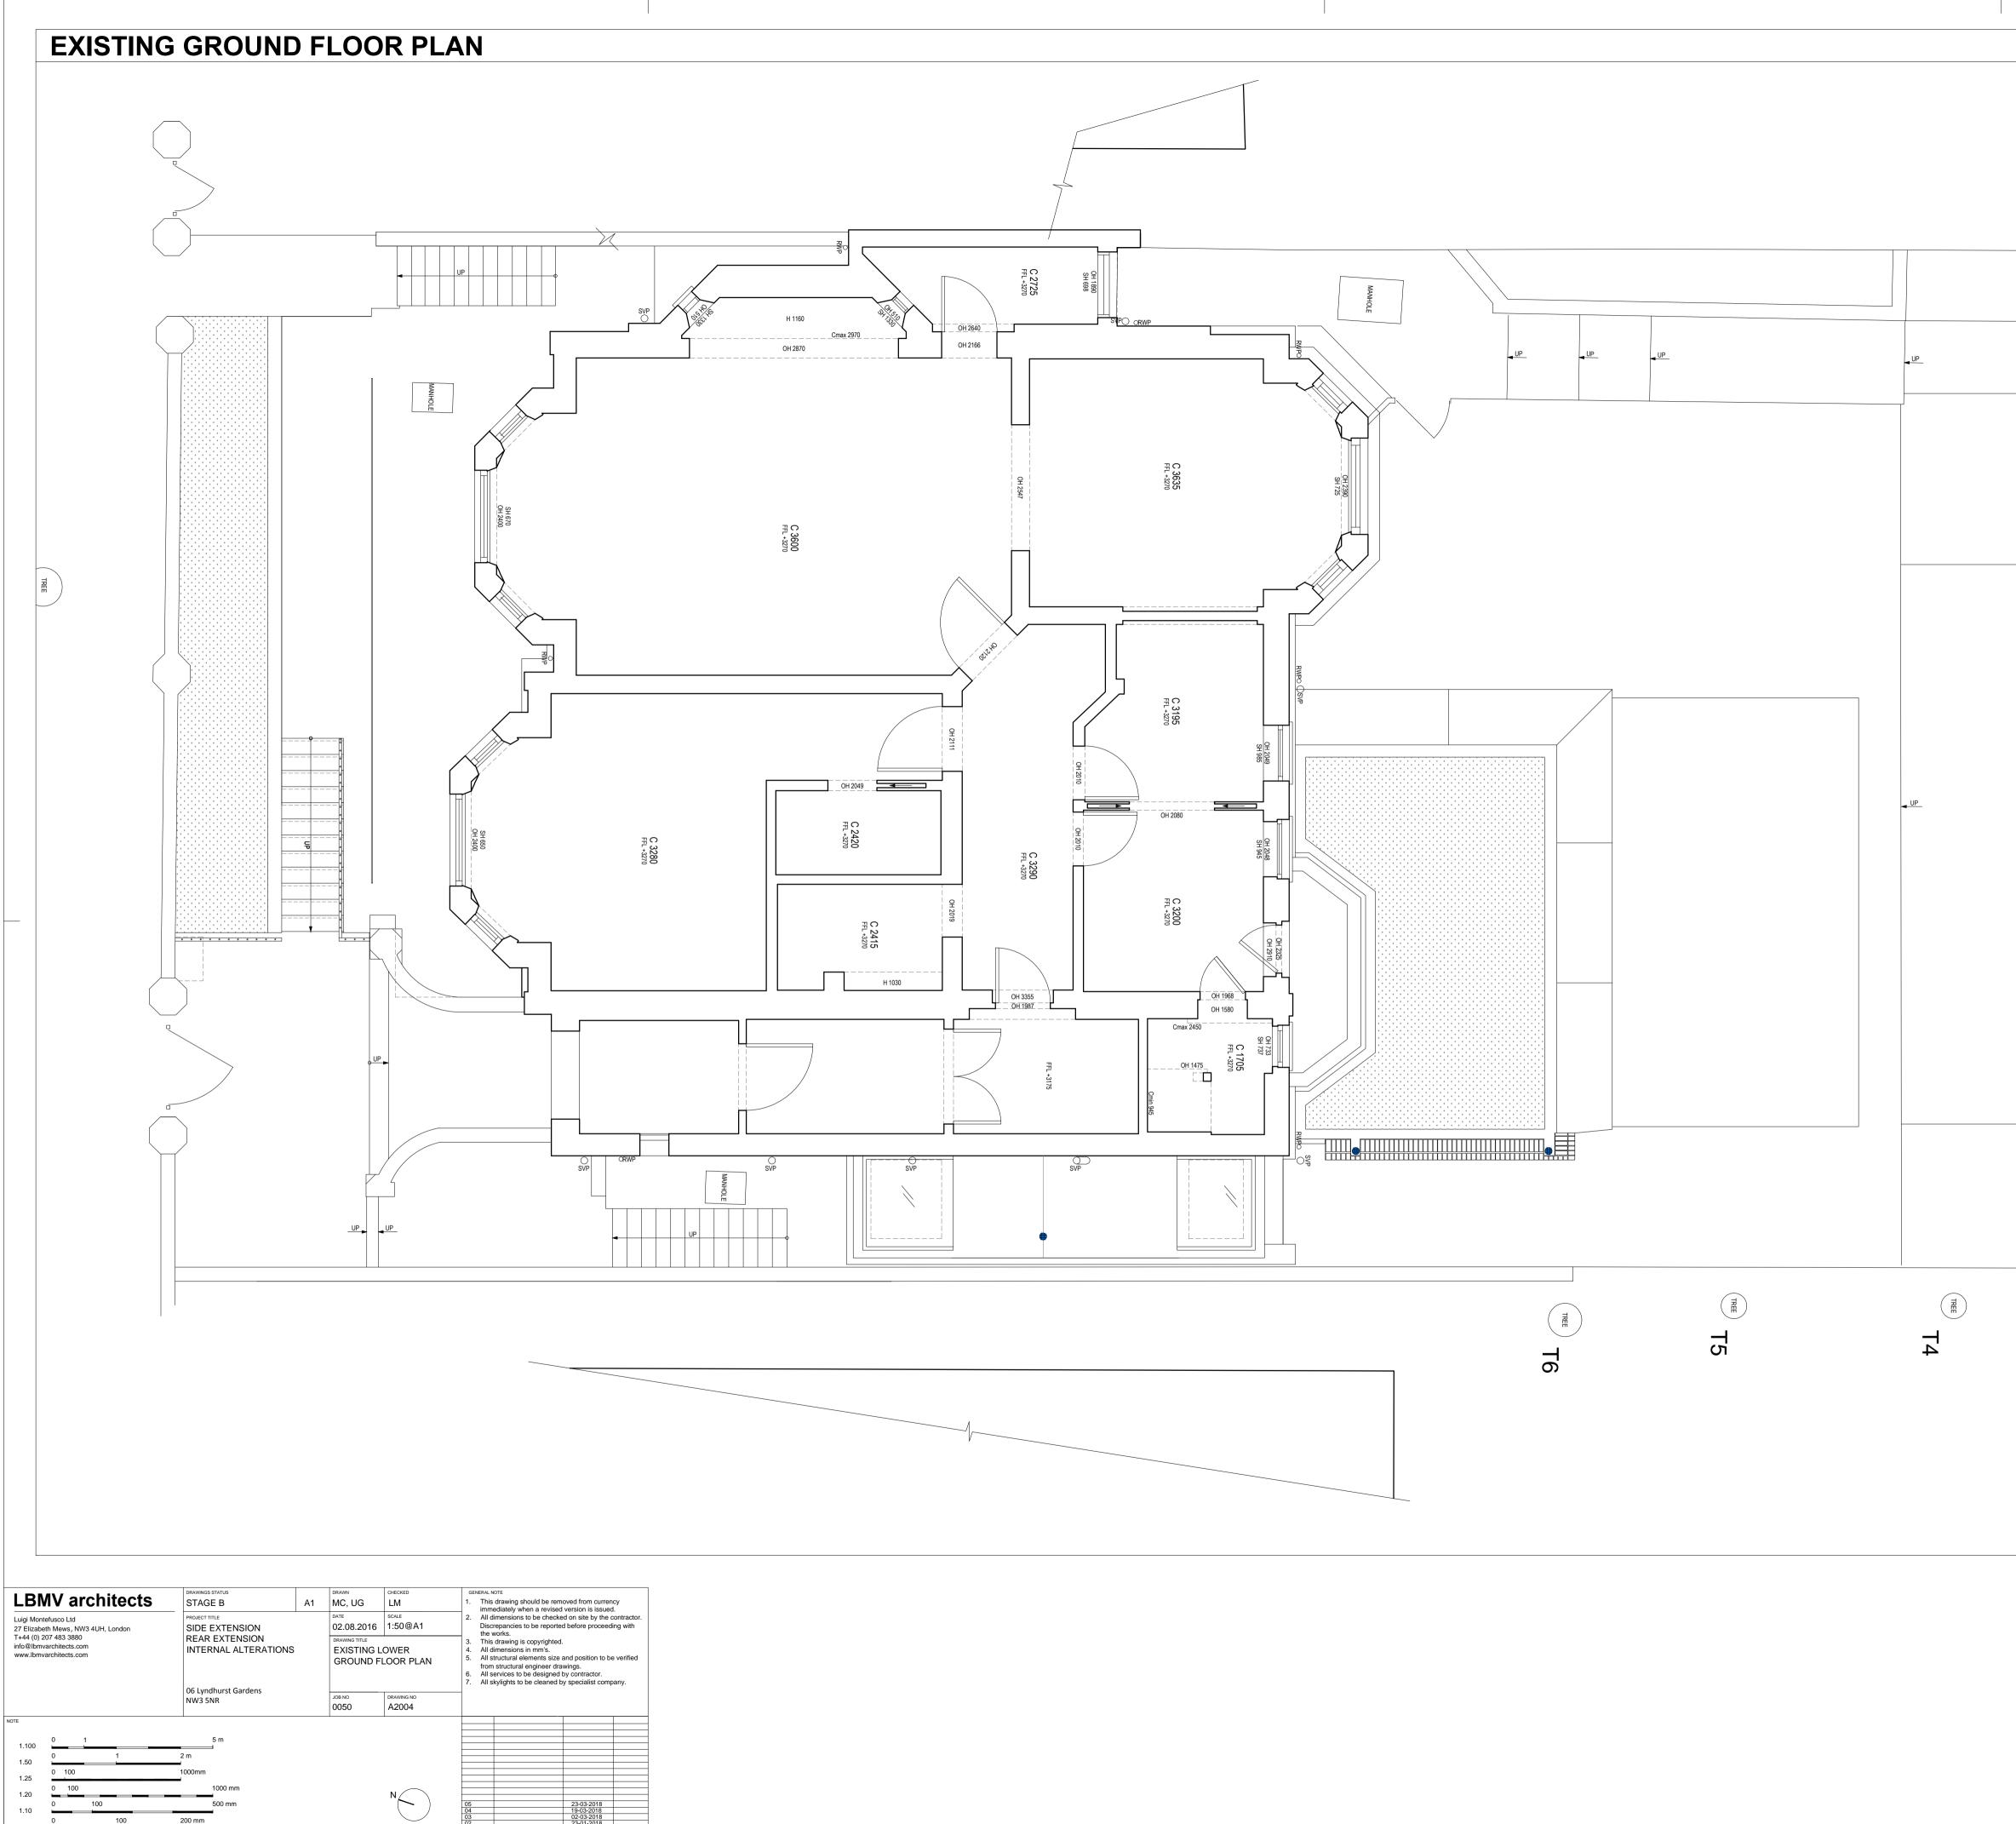

|            |      |
|   |    |             |            |      |
|   |    |             |            |      |
|   |    |             |            |      |
|   |    |             |            |      |
|   |    |             |            |      |
|   |    |             |            |      |
|   |    |             |            |      |
|   |    |             |            |      |
|   |    |             |            |      |
|   |    |             |            |      |
|   |    |             |            |      |
|   | 05 |             | 23-03-2018 |      |
|   | 04 |             | 19-03-2018 |      |
|   | 03 |             | 02-03-2018 |      |
|   | 02 |             | 23-01-2018 |      |
|   | )1 |             | 22-01-2018 |      |
| F |    | DESCRIPTION | DATE       | NAME |





200 mm

REV DESCRIPTION DATE NAME

1.5

| Ţ    |         | SCALE 1:50 |
|------|---------|------------|
| TREE |         | TREE       |
|      |         |            |
|      |         |            |
|      |         |            |
|      |         |            |
|      |         |            |
|      |         |            |
|      |         |            |
|      |         |            |
|      |         |            |
| T3   | TREE T2 |            |
| ω    |         |            |
|      |         |            |
|      |         |            |
|      |         |            |





| 1.10 | 0 | 100 | 50     |
|------|---|-----|--------|
| 4.5  | 0 | 100 | 200 mm |

|      |  |  | SCALE 1:50 |
|------|--|--|------------|
|      |  |  |            |
|      |  |  |            |
|      |  |