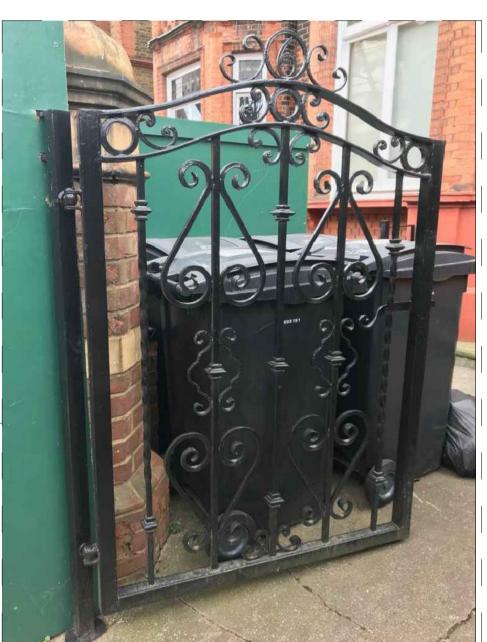

| 100 | 200 mm |

|      |  |  | SCALE 1:50 |
|------|--|--|------------|
|      |  |  |            |
|      |  |  |            |
|      |  |  |            |
|      |  |  |            |
|      |  |  |            |
|      |  |  |            |
|      |  |  |            |
|      |  |  |            |
|      |  |  |            |
|      |  |  |            |
|      |  |  |            |
|      |  |  |            |
|      |  |  |            |
|      |  |  |            |
|      |  |  |            |
|      |  |  |            |
|      |  |  |            |
|      |  |  |            |
|      |  |  |            |
|      |  |  |            |
|      |  |  |            |
| <br> |  |  |            |
|      |  |  |            |
|      |  |  |            |
|      |  |  |            |





8 LYNDHURST GARDENS



6 LYNDHURST GARDENS



4 LYNDHURST GARDENS