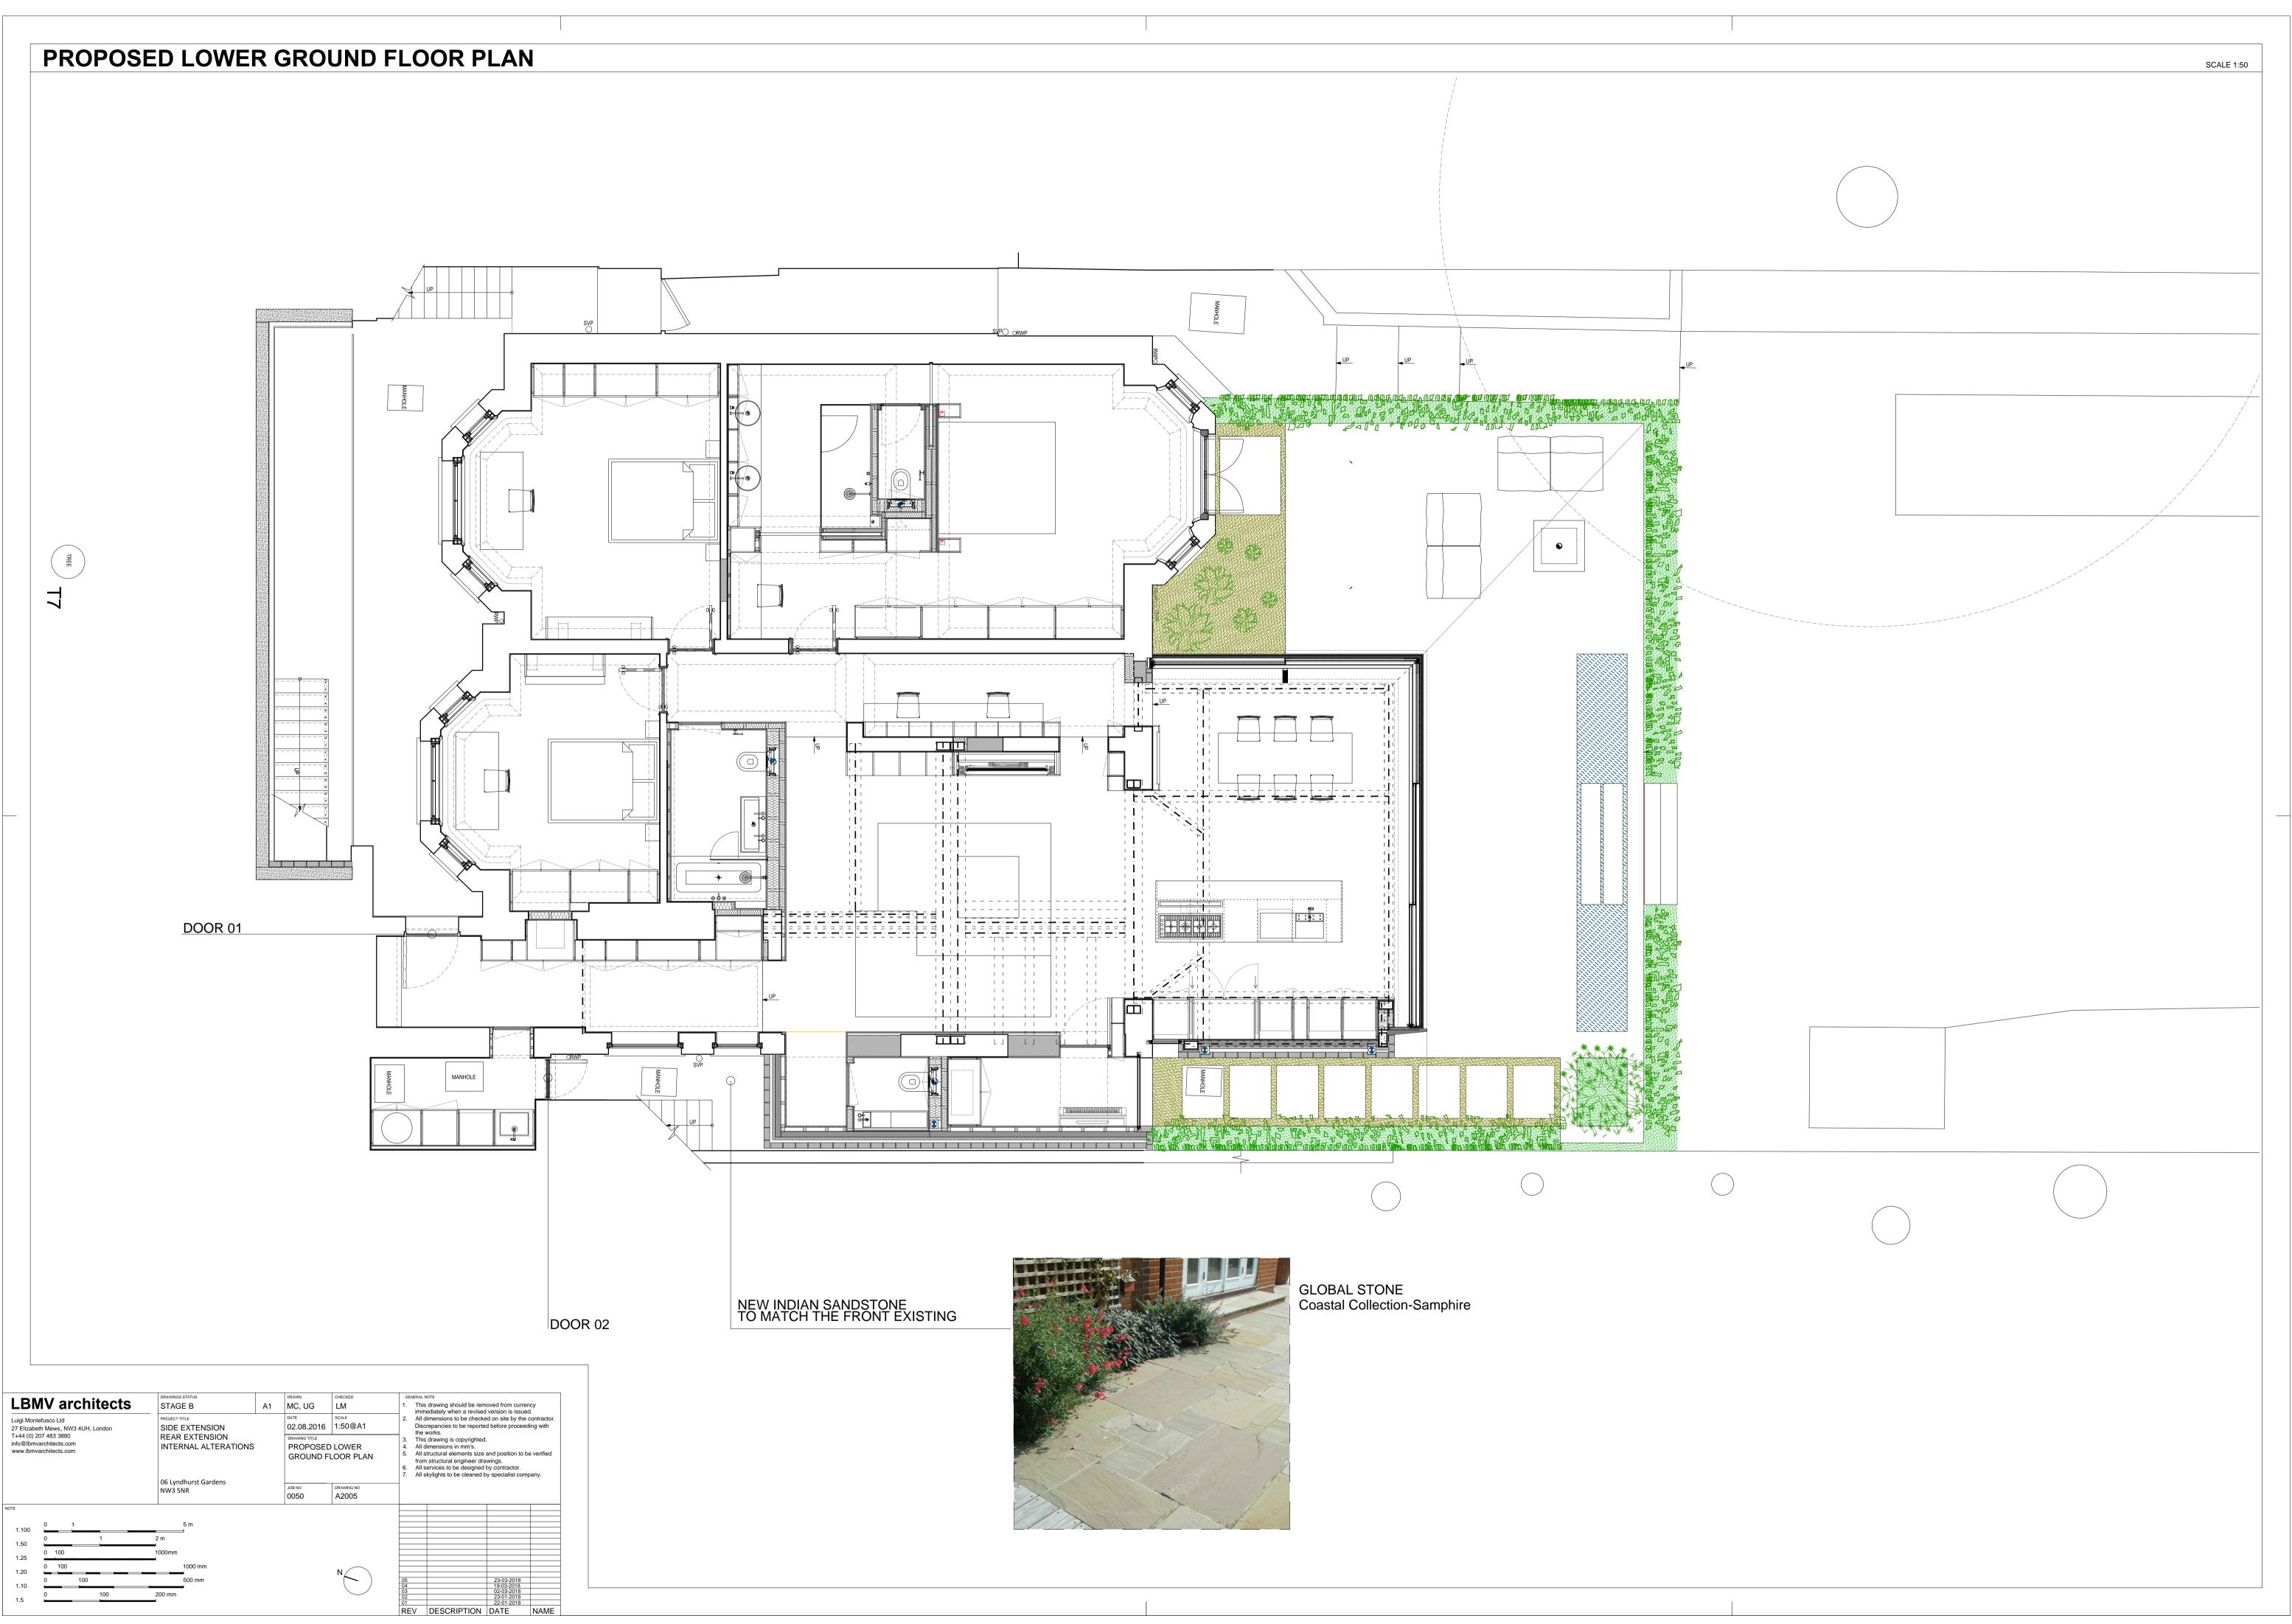

200 mm

REV DESCRIPTION DATE NAME

1.5

| Ţ    |         | SCALE 1:50 |
|------|---------|------------|
| TREE |         | TREE       |
|      |         |            |
|      |         |            |
|      |         |            |
|      |         |            |
|      |         |            |
|      |         |            |
|      |         |            |
|      |         |            |
|      |         |            |
| T3   | TREE T2 |            |
| ω    |         |            |
|      |         |            |
|      |         |            |
|      |         |            |