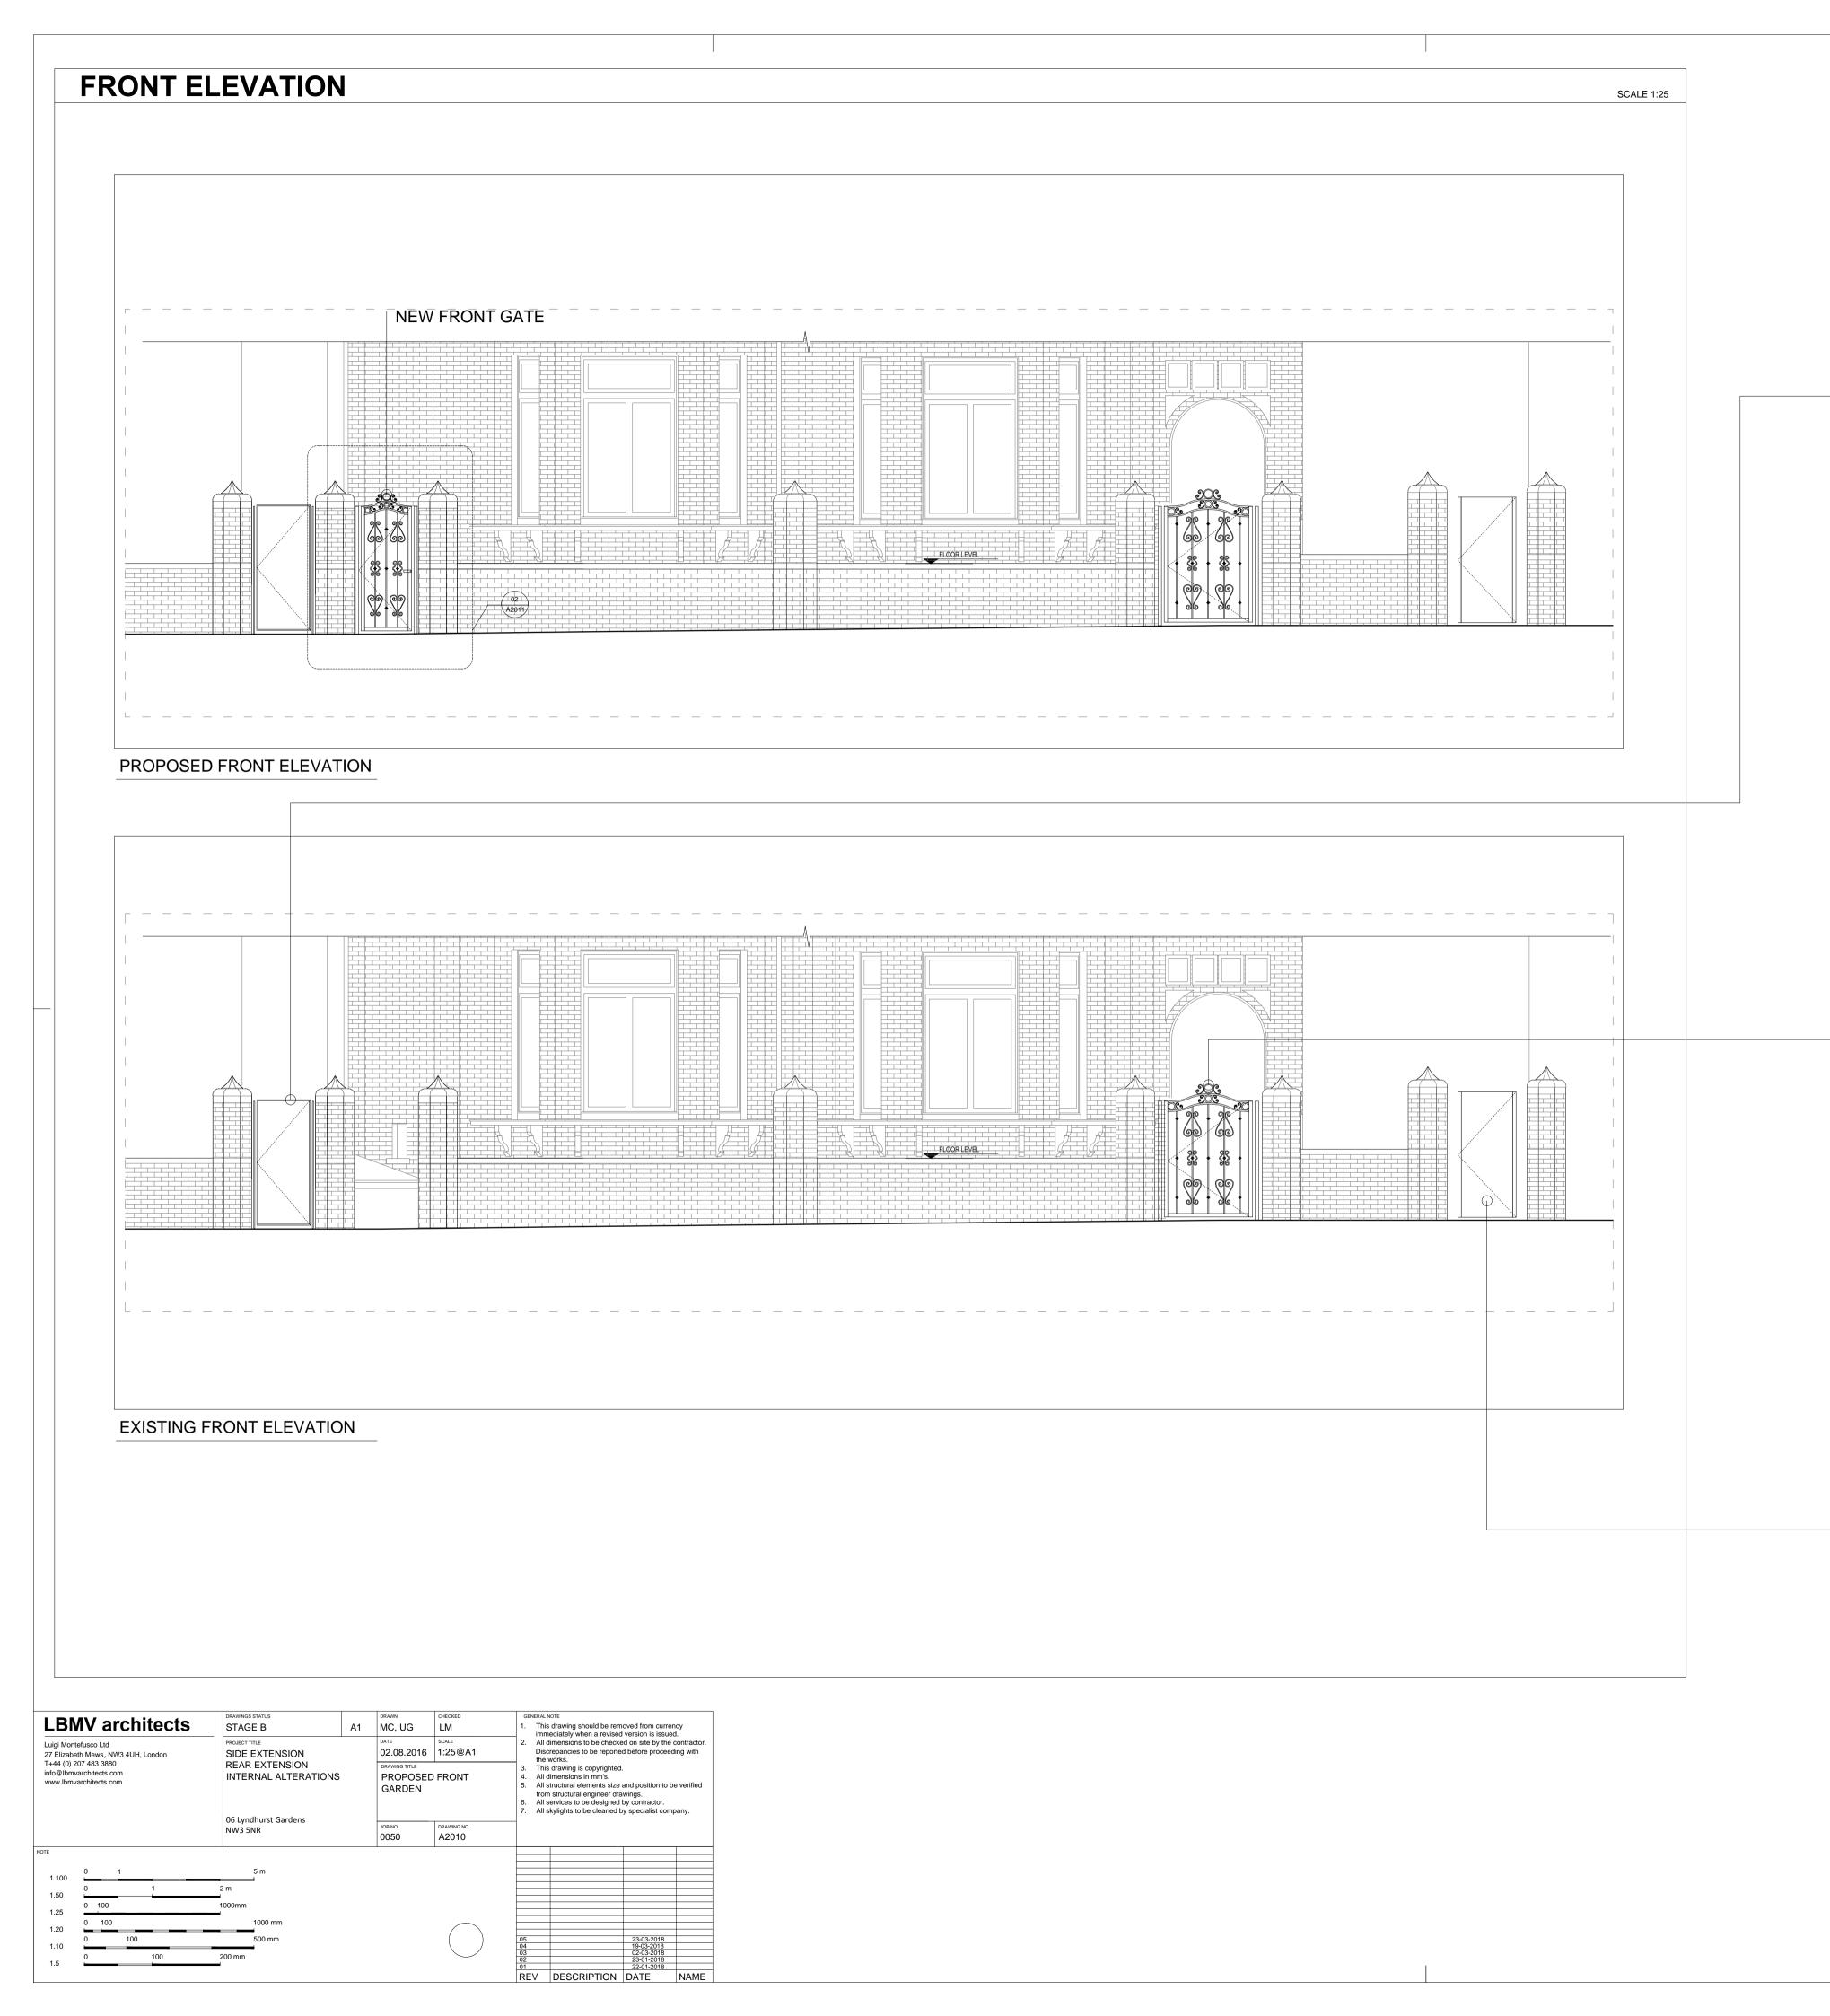

| 1.10 | 0 | 100 | 50     |
|------|---|-----|--------|
| 4.5  | 0 | 100 | 200 mm |

|      |  |  | SCALE 1:50 |
|------|--|--|------------|
|      |  |  |            |
|      |  |  |            |
|      |  |  |            |
|      |  |  |            |
|      |  |  |            |
|      |  |  |            |
|      |  |  |            |
|      |  |  |            |
|      |  |  |            |
|      |  |  |            |
|      |  |  |            |
|      |  |  |            |
|      |  |  |            |
|      |  |  |            |
|      |  |  |            |
|      |  |  |            |
|      |  |  |            |
|      |  |  |            |
|      |  |  |            |
|      |  |  |            |
|      |  |  |            |
| <br> |  |  |            |
|      |  |  |            |
|      |  |  |            |
|      |  |  |            |