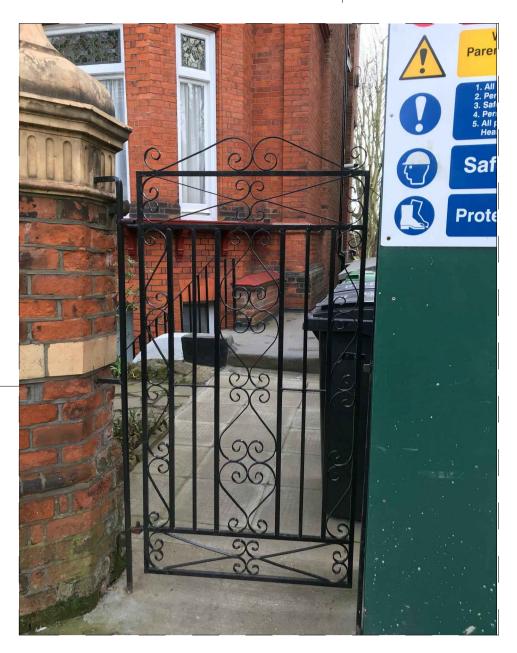

-|--------|
| 4.5  | 0 | 100 | 200 mm |

|      |  |  | SCALE 1:50 |
|------|--|--|------------|
|      |  |  |            |
|      |  |  |            |
|      |  |  |            |
|      |  |  |            |
|      |  |  |            |
|      |  |  |            |
|      |  |  |            |
|      |  |  |            |
|      |  |  |            |
|      |  |  |            |
|      |  |  |            |
|      |  |  |            |
|      |  |  |            |
|      |  |  |            |
|      |  |  |            |
|      |  |  |            |
|      |  |  |            |
|      |  |  |            |
|      |  |  |            |
|      |  |  |            |
|      |  |  |            |
| <br> |  |  |            |
|      |  |  |            |
|      |  |  |            |
|      |  |  |            |





8 LYNDHURST GARDENS



6 LYNDHURST GARDENS



4 LYNDHURST GARDENS