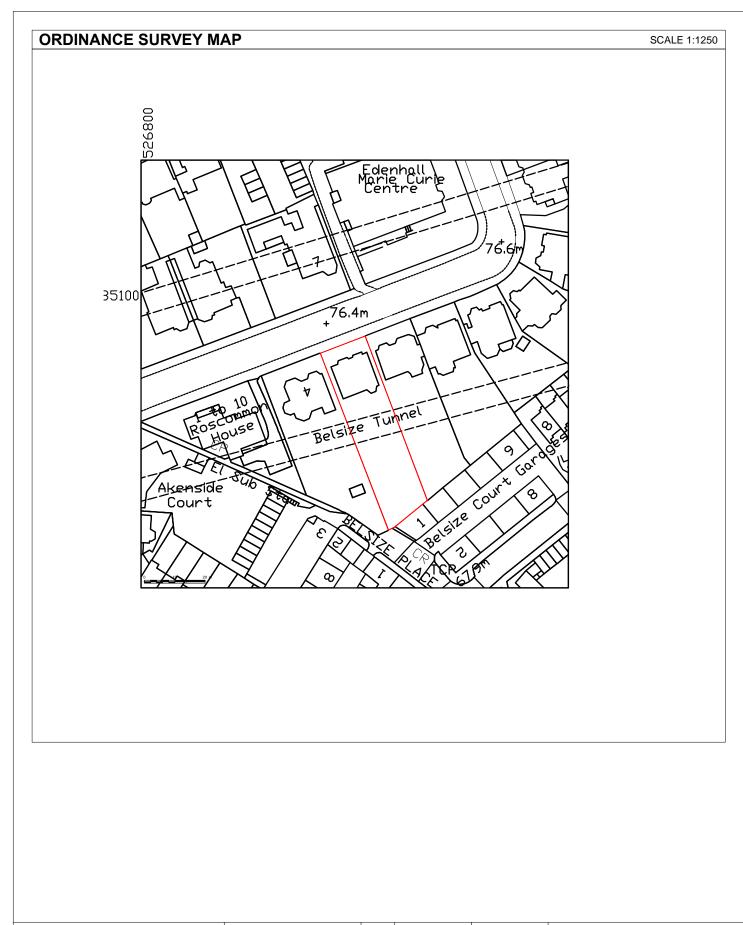

| LBMV architects                                                                              | PLANNING PERMISSION A3                 | MC, AP          | LM              | GENERAL NOTE<br>- This drawing should be removed from currency<br>immediately when a revised version is issued.                                     | LEGEND |   |    |
|----------------------------------------------------------------------------------------------|----------------------------------------|-----------------|-----------------|-----------------------------------------------------------------------------------------------------------------------------------------------------|--------|---|----|
| Luigi Montefusco Ltd<br>27 Elizabeth Mews                                                    | PROJECT TITLE<br>SIDE EXTENSION        | DATE 29.02.2016 | scale<br>1:1250 | <ul> <li>All dimensions to be checked on site by the contractor.</li> <li>Discrepancies to be reported before proceeding with the works.</li> </ul> |        |   |    |
| NW3 4UH London<br>T+44 (0) 207 483 3880<br>info@lbmvarchitects.com<br>www.lbmvarchitects.com | REAR EXTENSION<br>INTERNAL ALTERATIONS | ORDINANCE S     | SURVEY MAP      | - This drawing is copyrighted.<br>- All dimensions in mm's.                                                                                         |        |   |    |
|                                                                                              | 06 Lyndhurst Gardens<br>NW3 5NR        | јов NO<br>0050  | DRAWING NO      |                                                                                                                                                     | 1:1000 | 1 | 10 |