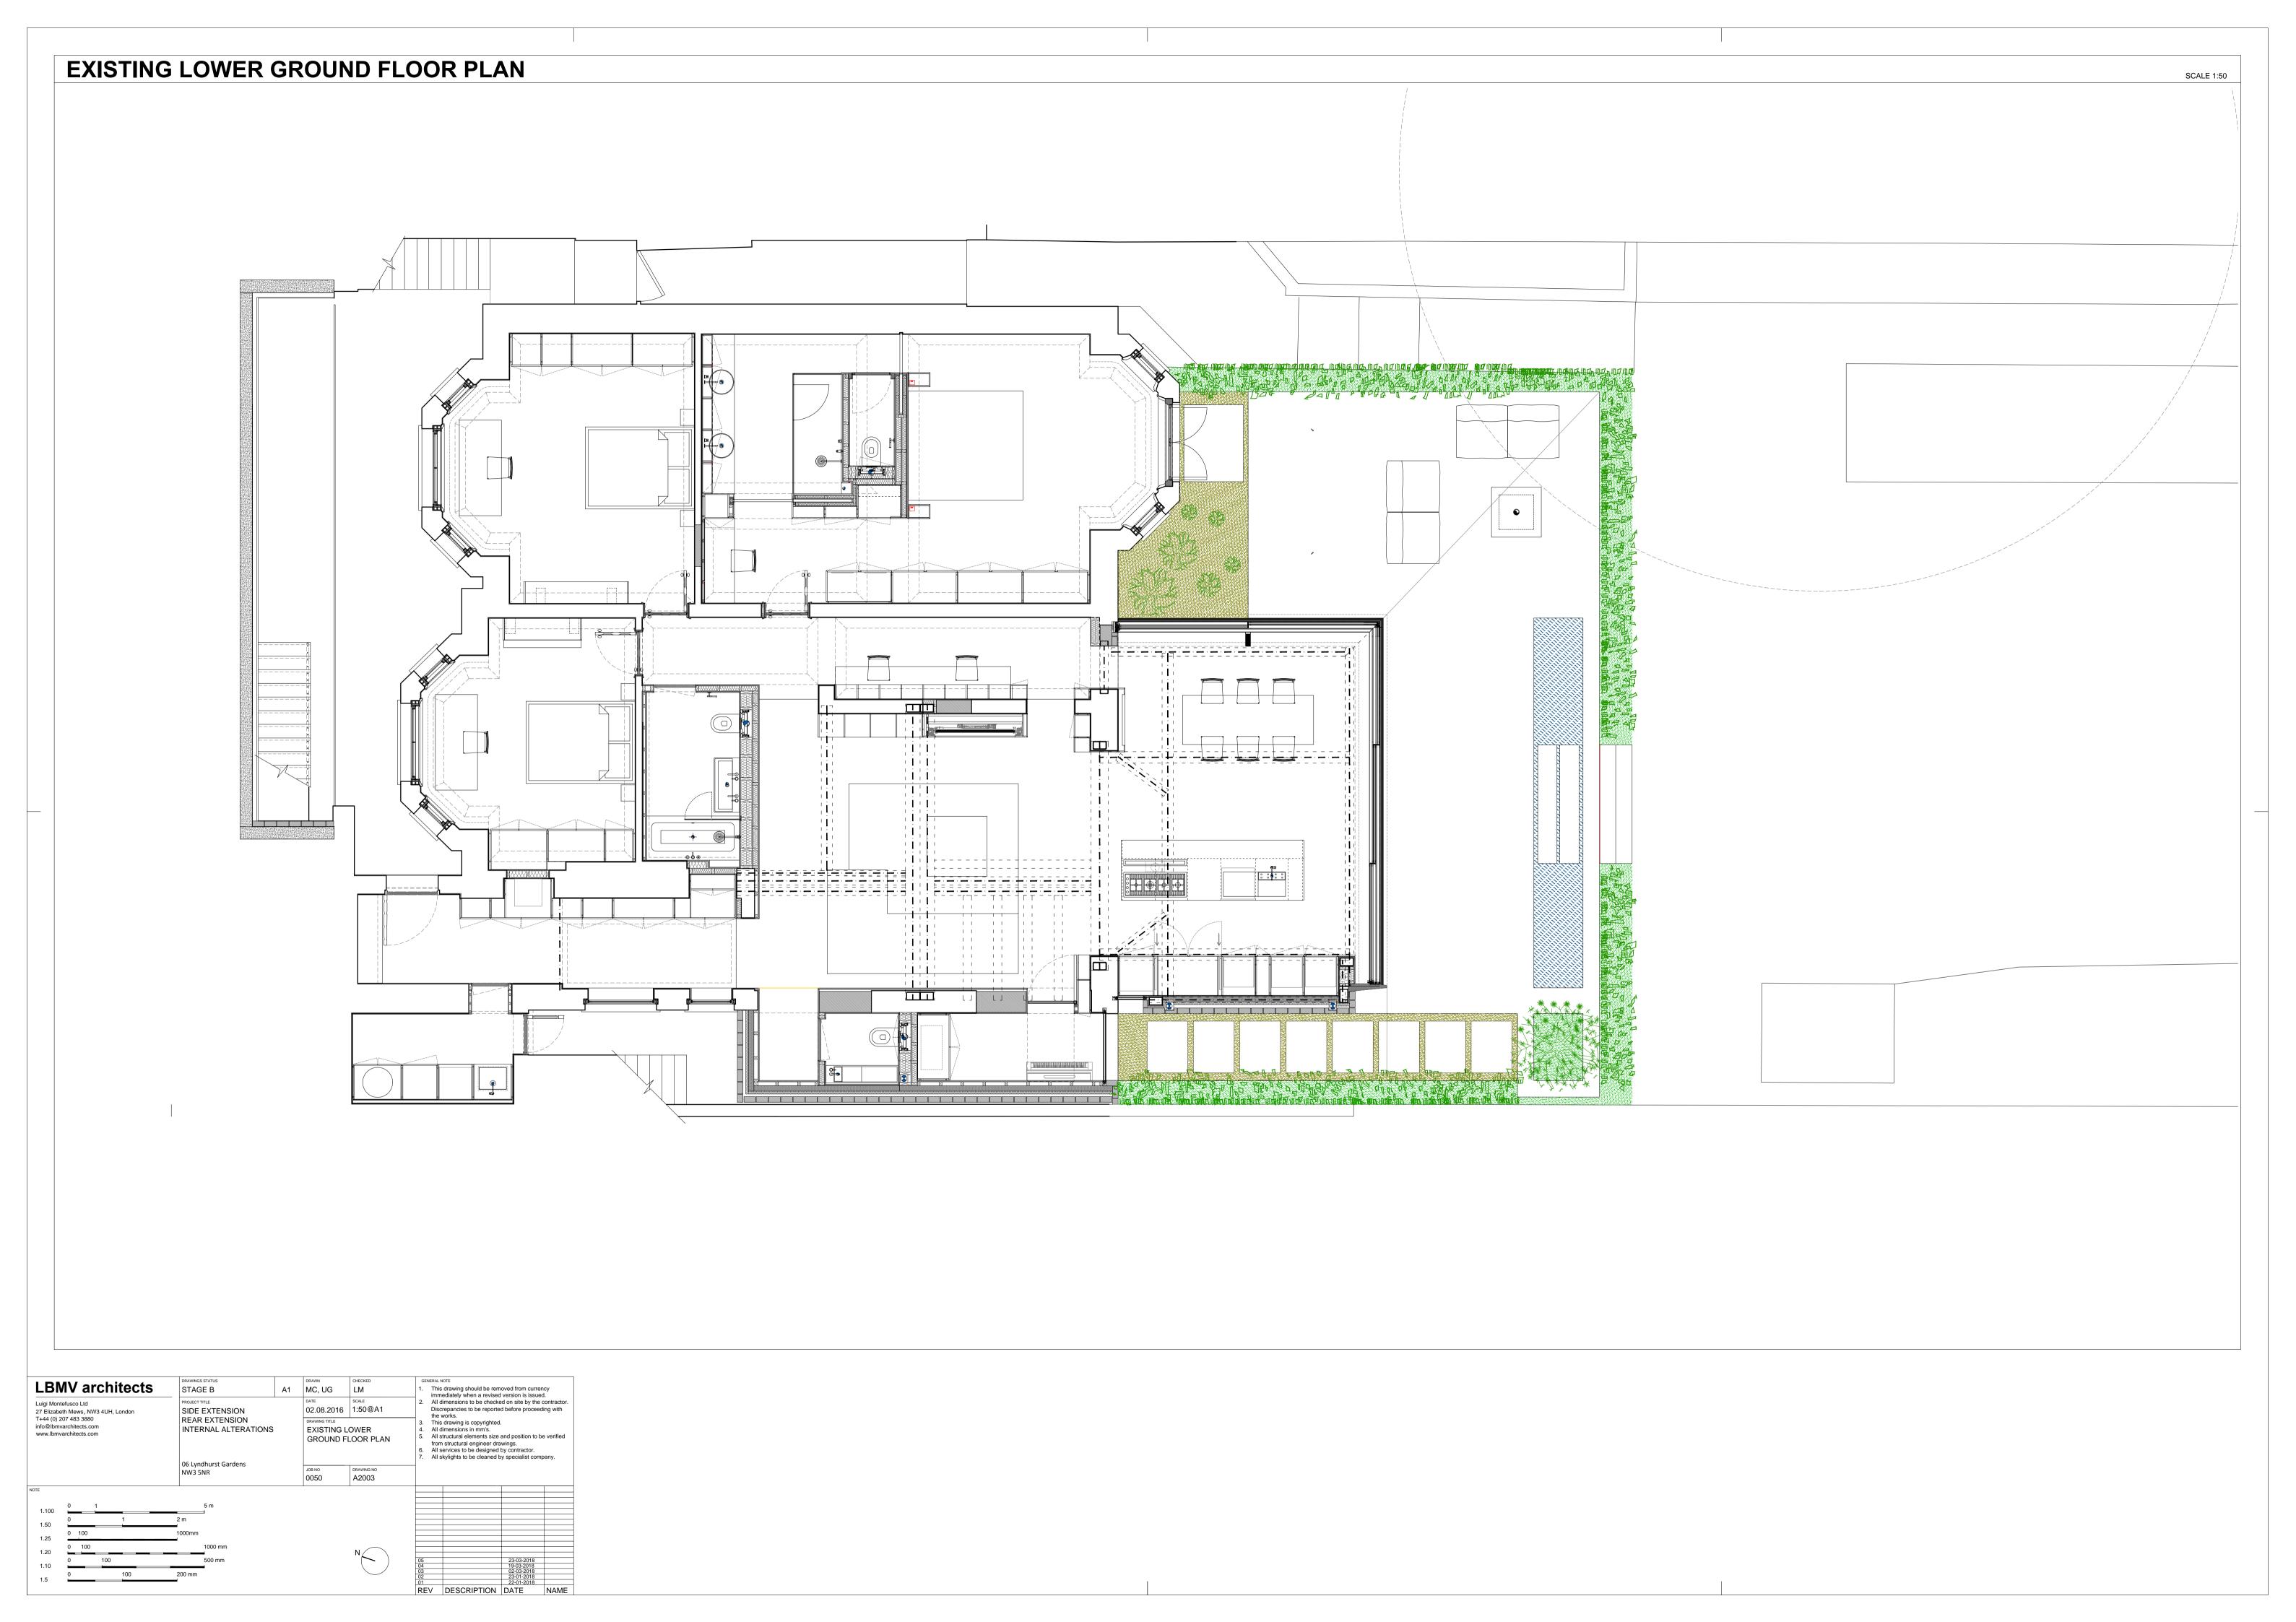

|            |      |
|   |    |             |            |      |
|   |    |             |            |      |
|   |    |             |            |      |
|   |    |             |            |      |
|   |    |             |            |      |
|   |    |             |            |      |
|   |    |             |            |      |
|   |    |             |            |      |
|   |    |             |            |      |
|   |    |             |            |      |
|   |    |             |            |      |
|   | 05 |             | 23-03-2018 |      |
|   | 04 |             | 19-03-2018 |      |
|   | 03 |             | 02-03-2018 |      |
|   | 02 |             | 23-01-2018 |      |
|   | )1 |             | 22-01-2018 |      |
| F |    | DESCRIPTION | DATE       | NAME |





200 mm

REV DESCRIPTION DATE NAME

1.5

| Ţ    |         | SCALE 1:50 |
|------|---------|------------|
| TREE |         | TREE       |
|      |         |            |
|      |         |            |
|      |         |            |
|      |         |            |
|      |         |            |
|      |         |            |
|      |         |            |
|      |         |            |
|      |         |            |
| T3   | TREE T2 |            |
| ω    |         |            |
|      |         |            |
|      |         |            |
|      |         |            |





| 1.10 | 0 | 100 | 50     |
|------|---|-----|--------|
| 4.5  | 0 | 100 | 200 mm |

|      |  |  | SCALE 1:50 |
|------|--|--|------------|
|      |  |  |            |
|      |  |  |            |
|      |