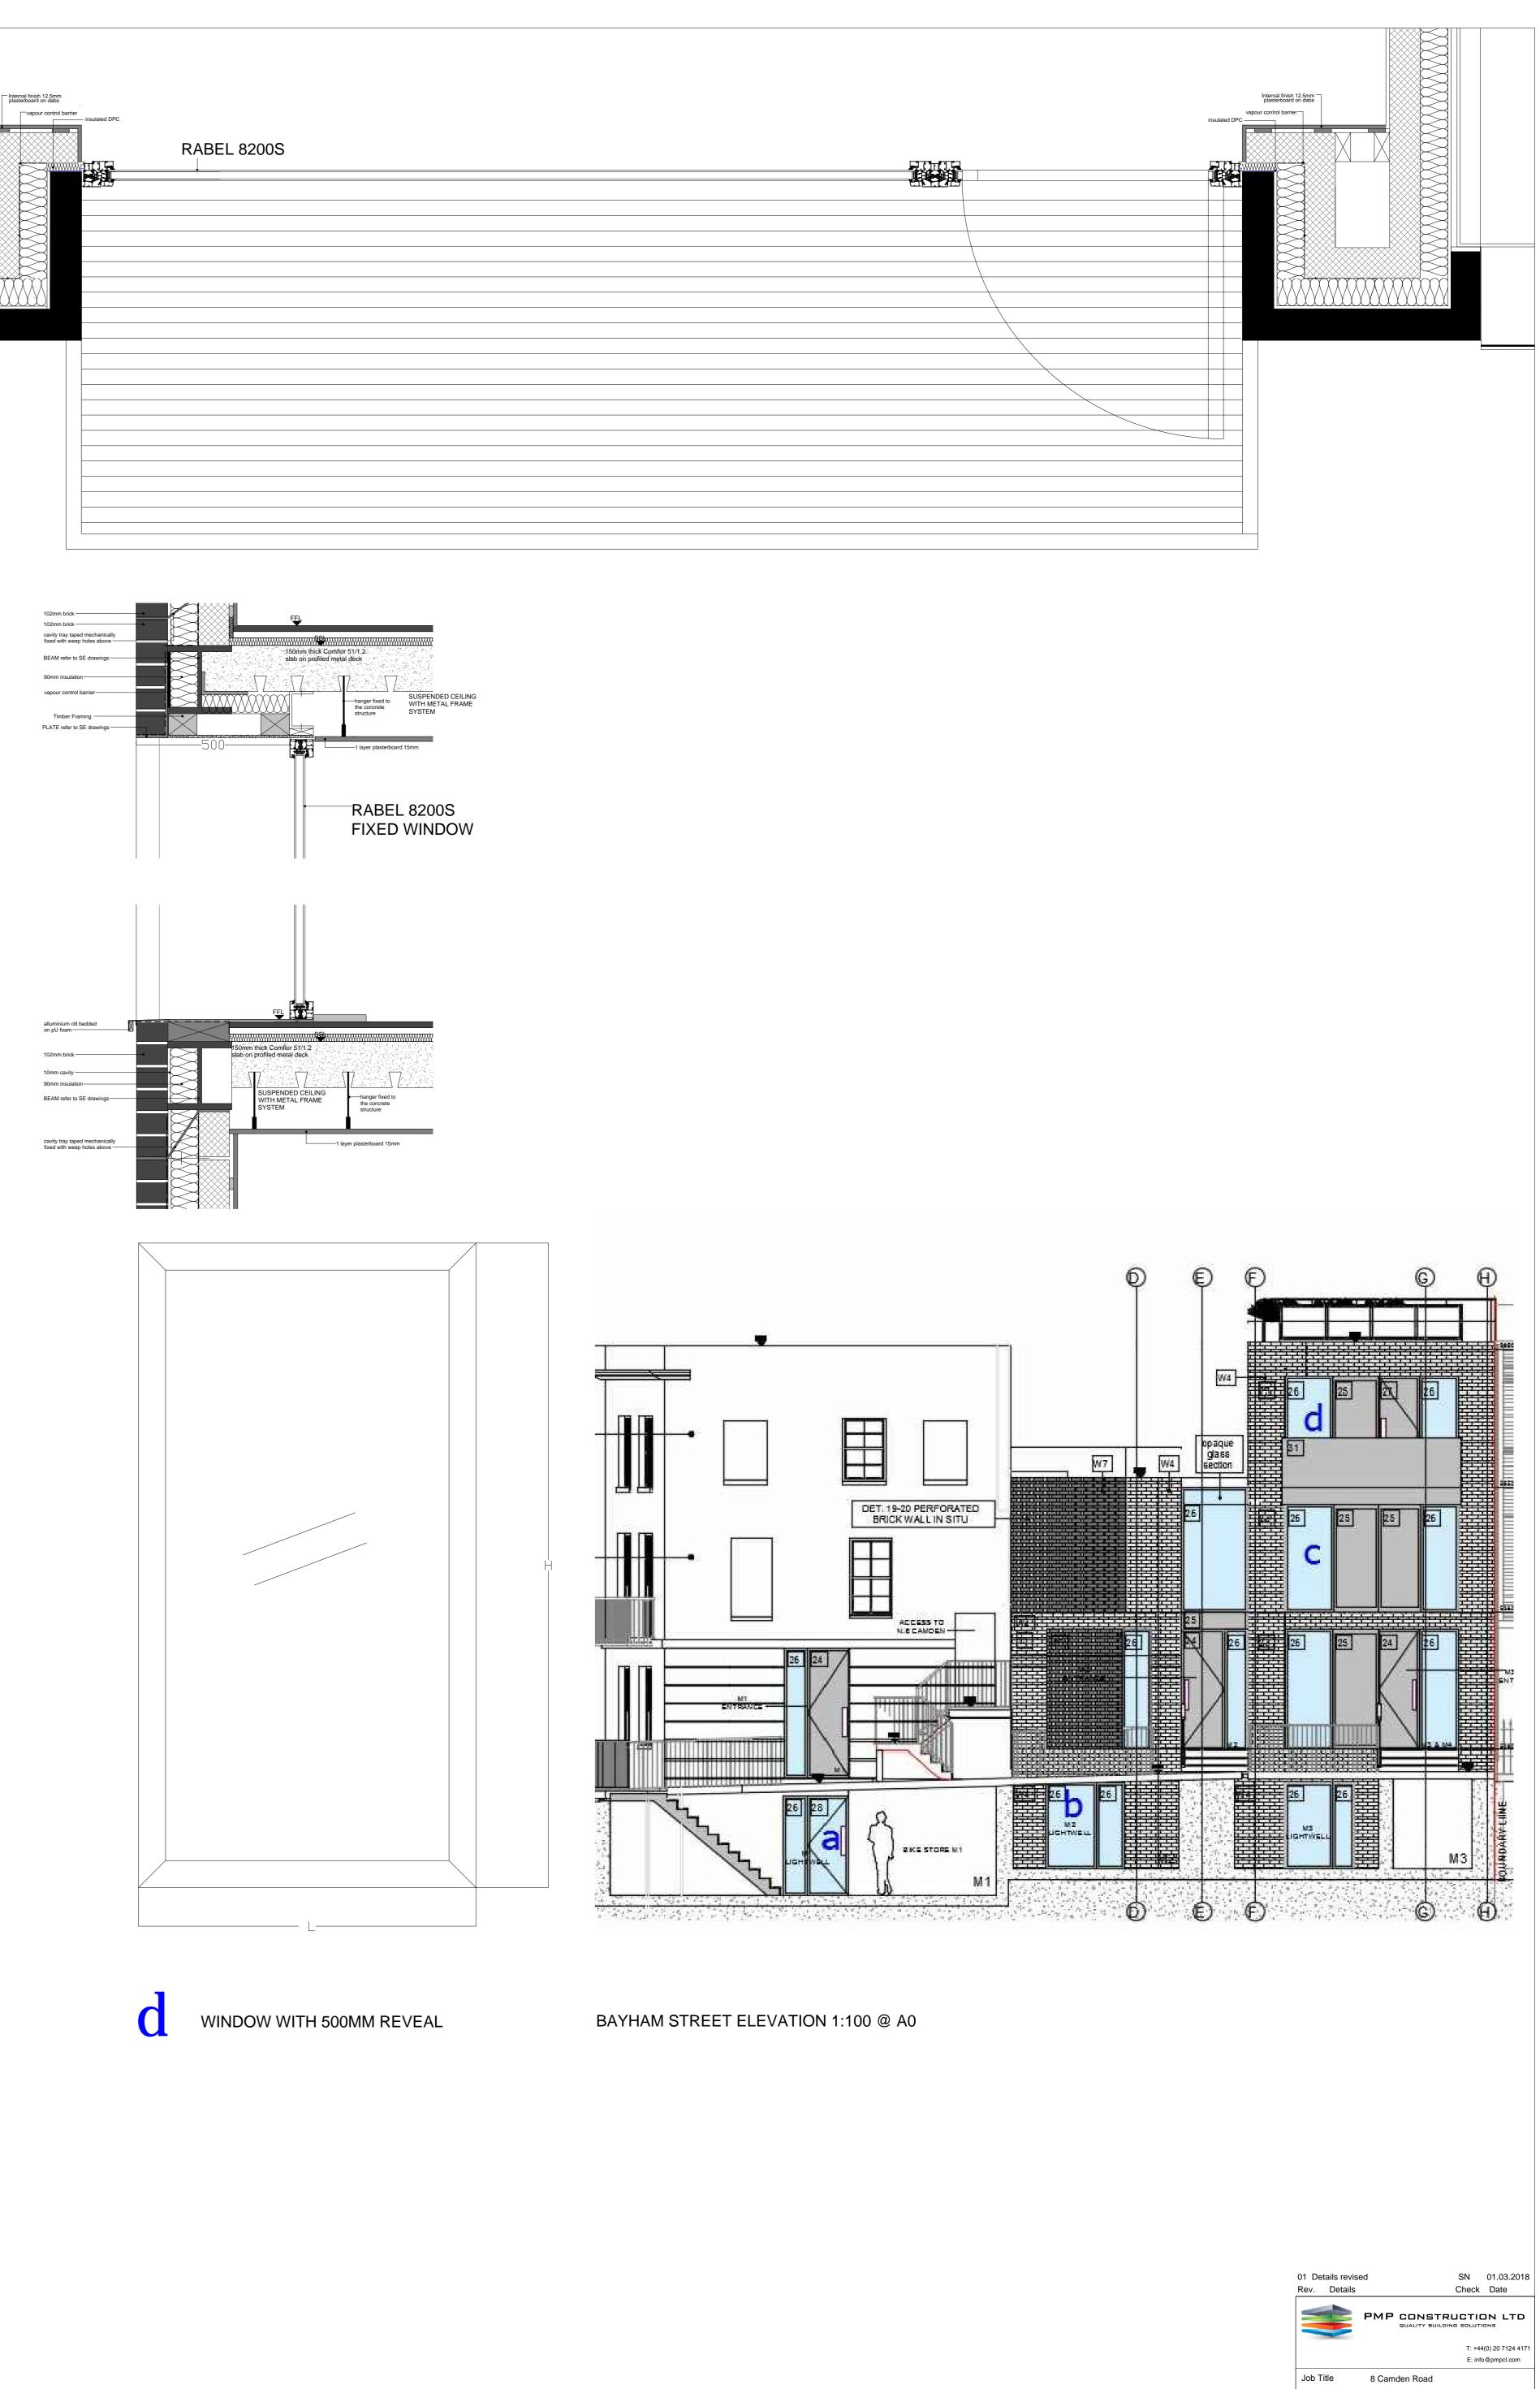

|   | ` |  |
|---|---|--|
| L |   |  |

C TYPICAL FIXED WINDOW WITH 125MM REVEAL

Internal finish 12.5mm plasterboard on dabs 

EXTERIOR

Drawing Title WINDOW AND DOOR DETAILS

Scale 1:10 @ A0 Drawn AZ Dr. No. 24 Date 29.08.2017 Checked CP Rev. 01