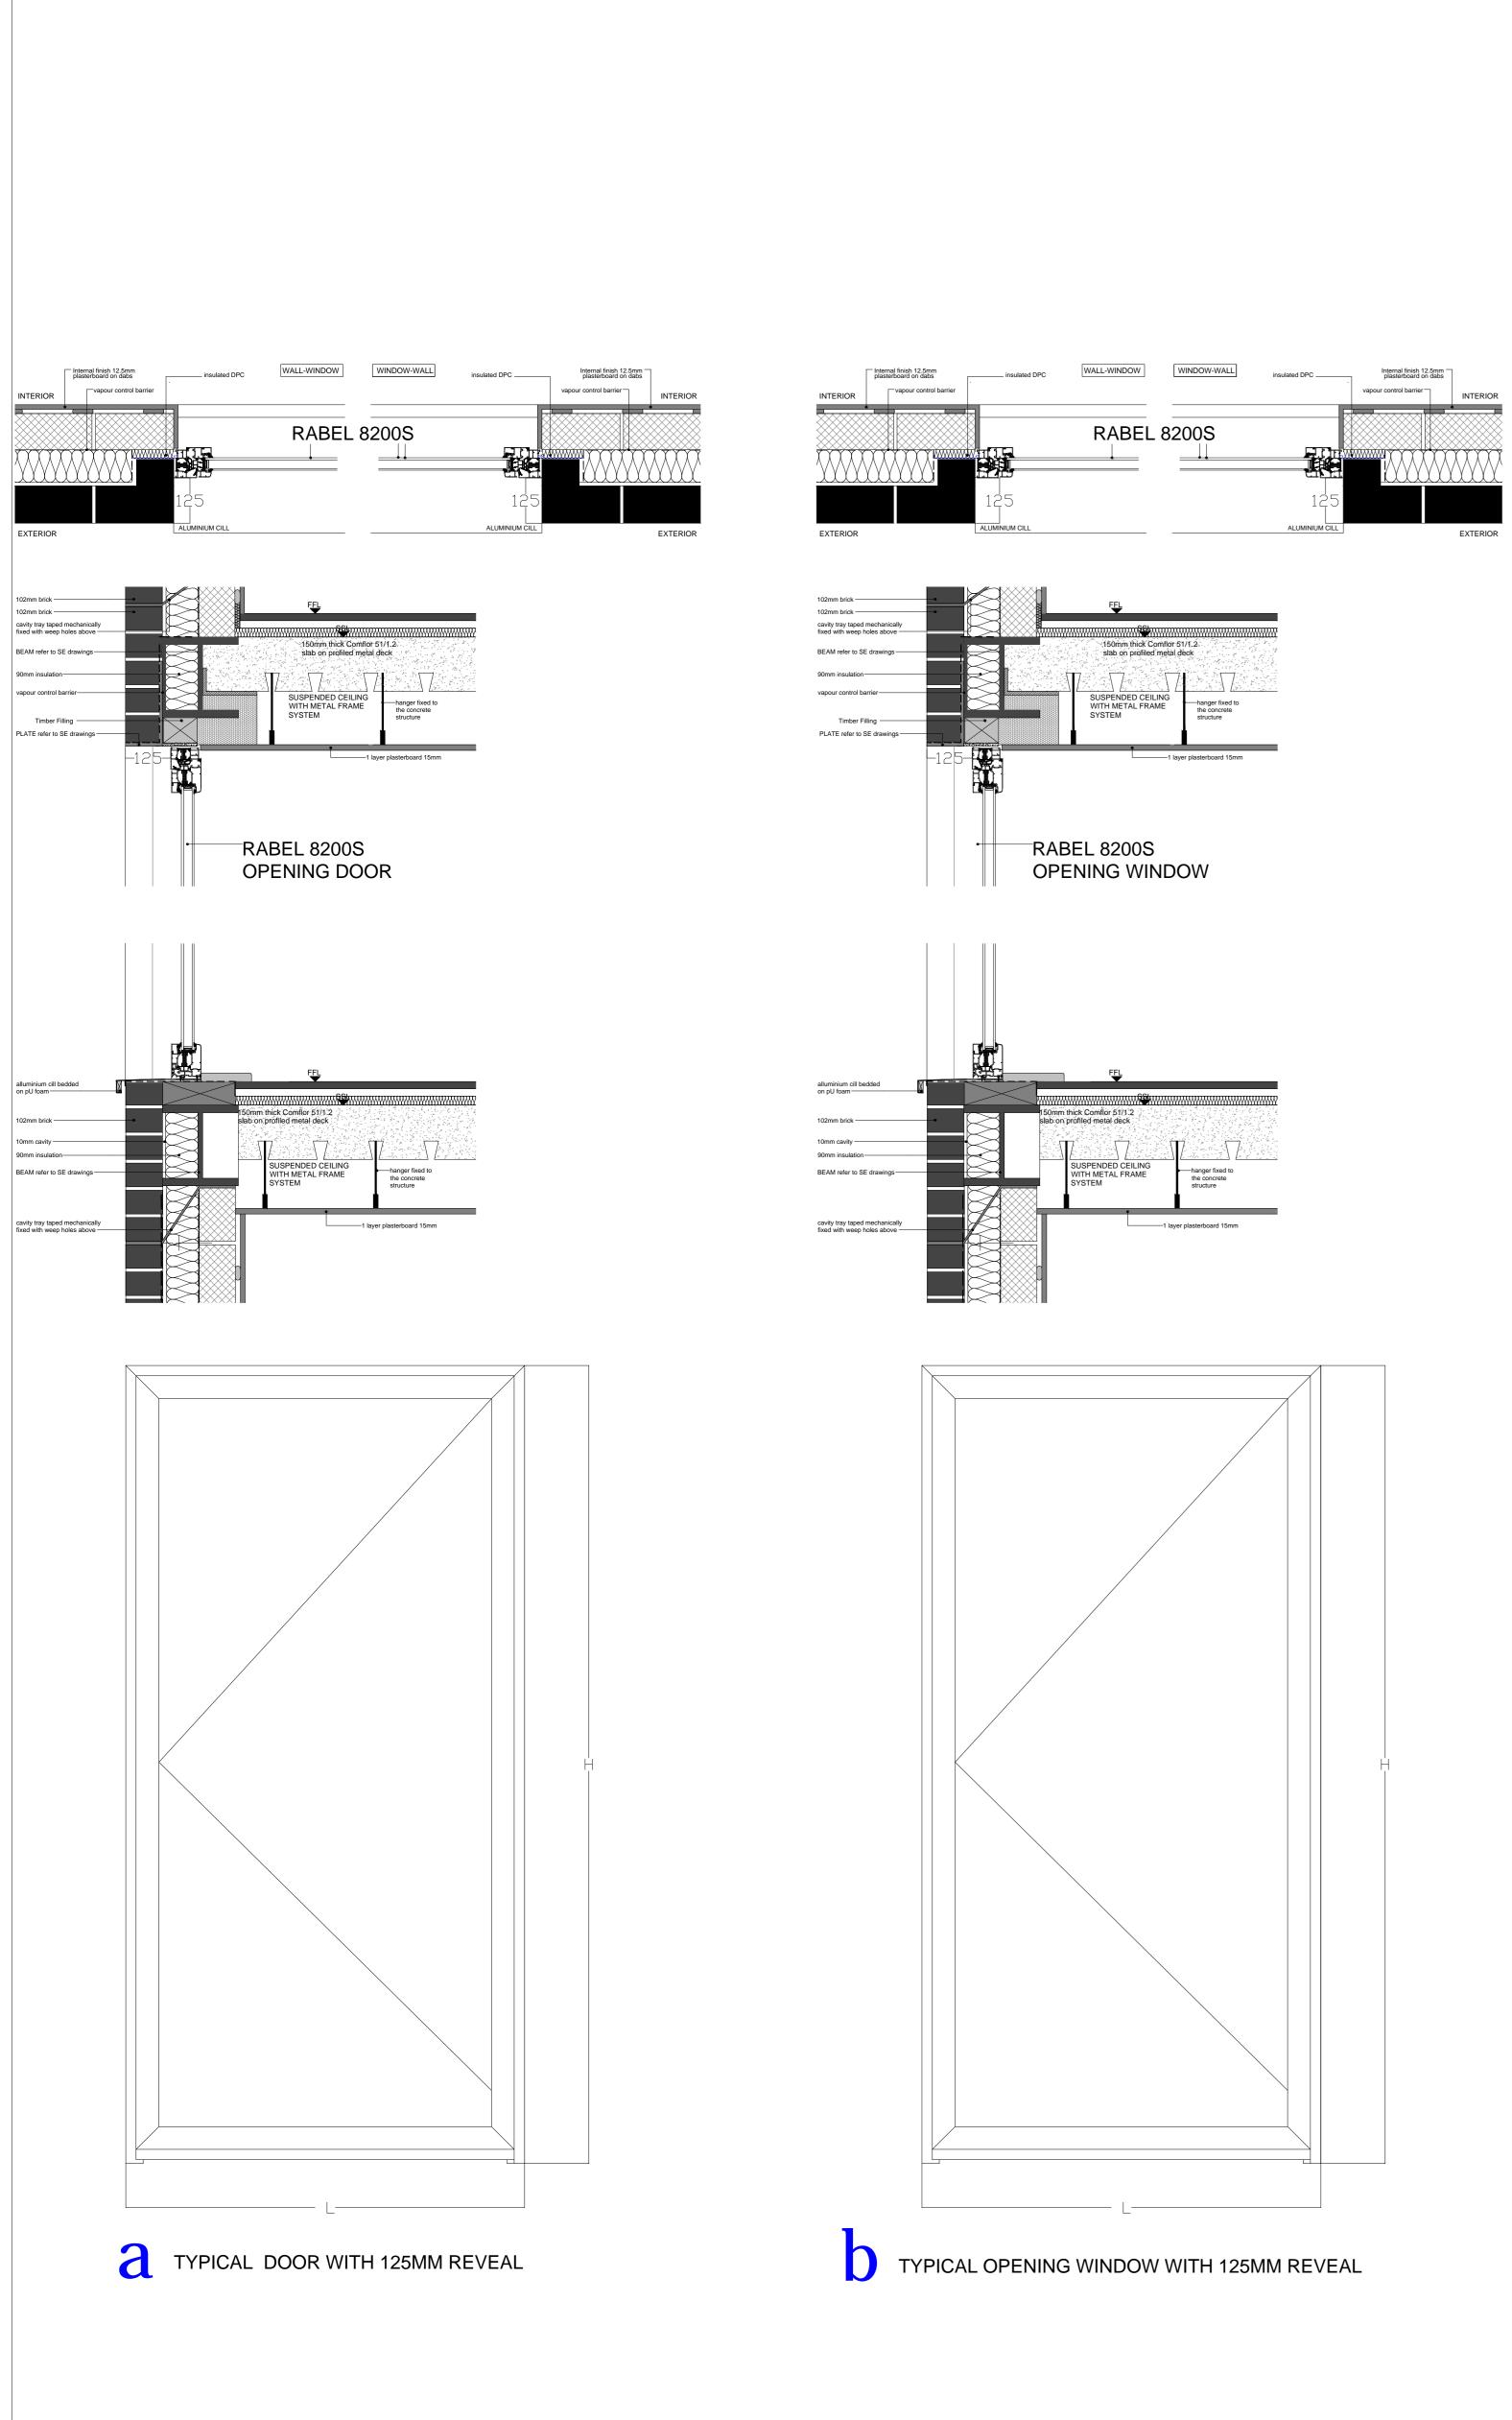

\_\_\_\_\_ \_\_\_\_\_

| INTERIOR                                                                                                                                                              | Linternal finish 12.5mm<br>plasterboard on dabs | insulated DPC         | WALL-WINDOW                                                                                           | WINDOW-WALL                                  | insulated DPC         | Internal finish 1<br>plasterboard o<br>vapour control barrier |
|-----------------------------------------------------------------------------------------------------------------------------------------------------------------------|-------------------------------------------------|-----------------------|-------------------------------------------------------------------------------------------------------|----------------------------------------------|-----------------------|---------------------------------------------------------------|
|                                                                                                                                                                       |                                                 | 125<br>ALUMINIUM CILL | RABEL                                                                                                 | 8200S                                        | 125<br>ALUMINIUM CILL |                                                               |
| 102mm brick —<br>102mm brick —<br>cavity tray taped<br>fixed with weep I<br>BEAM refer to S<br>90mm insulation<br>vapour control b<br>Timber Fill<br>PLATE refer to S | E drawings                                      |                       | 150mm thick Cor<br>slab on profiled n<br>SUSPENDED CEILIN<br>WITH METAL FRAM<br>SYSTEM                | netal deck                                   |                       |                                                               |
|                                                                                                                                                                       |                                                 |                       | ABEL 8200S<br>KED WINDO                                                                               |                                              |                       |                                                               |
| alluminium cill bi<br>on pU foam —<br>102mm brick —<br>10mm cavity —<br>90mm insulation<br>BEAM refer to S                                                            |                                                 | 150mm<br>slabion      | FFL<br>thick Comflor 51/3.2<br>profiled metal deck<br>SUSPENDED CEILING<br>WITH METAL FRAME<br>SYSTEM | hanger fixed to<br>the concrete<br>structure |                       |                                                               |
| cavity tray taped fixed with weep t                                                                                                                                   | I mechanically<br>holes above                   |                       | L                                                                                                     | -1 layer plasterboard 15mm                   |                       |                                                               |