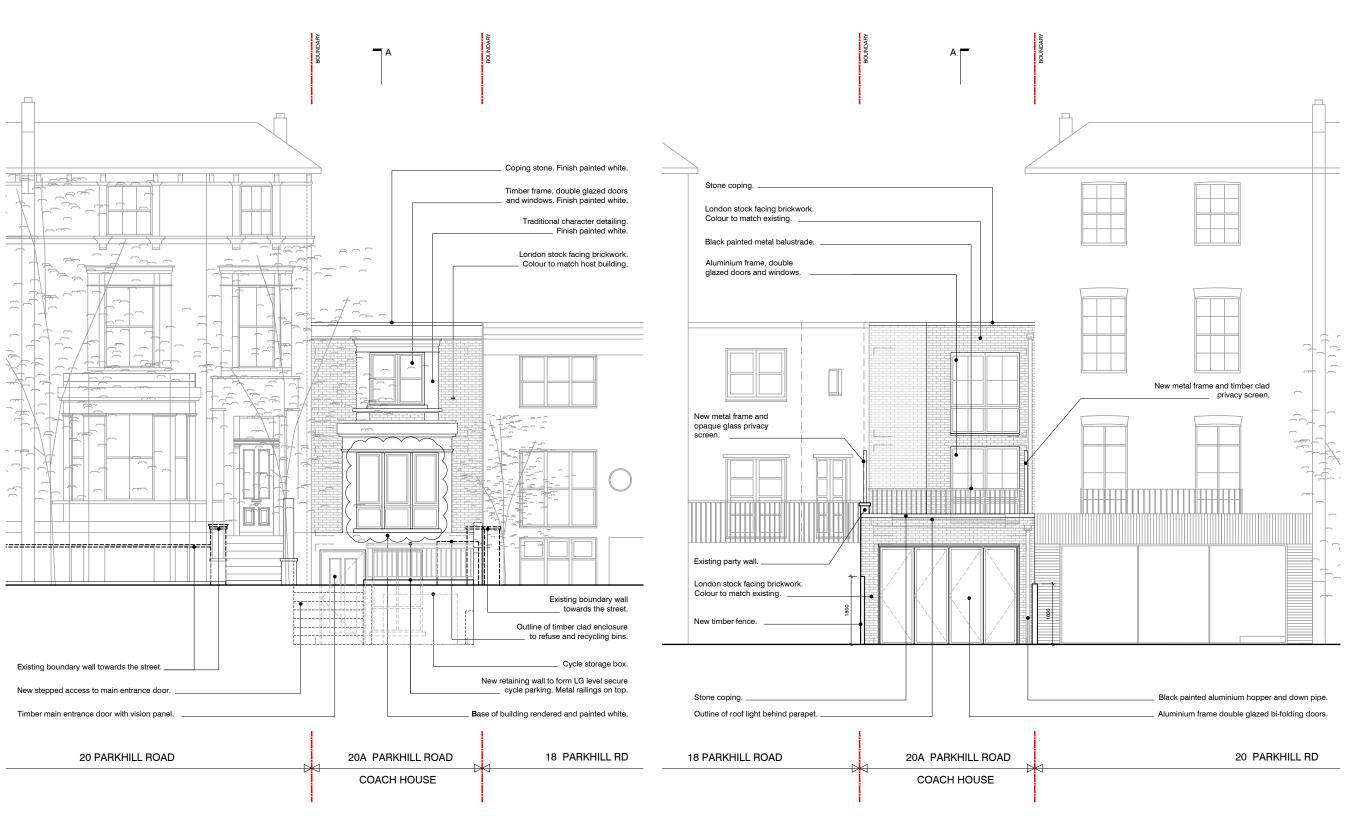

**PARKHILL ROAD ELEVATION** 

## REAR GARDEN ELEVATION

0 5 m

Elm Green t: +44(0)1284 8
Elm Green Lane
Bradfield St Clare
Bury St Edmunds e: info@scanco
Suffolk IP30 0BH w: www.scanco

NOTES:

1. This drawing is copyright of Scancon Architects

## 20A PARKHILL ROAD

London NW3 2YN

Hyjan Investments Holdings Ltd

ELEVATIONS

| Control | Cont

0252 drg. No: PL 13 Fev: E