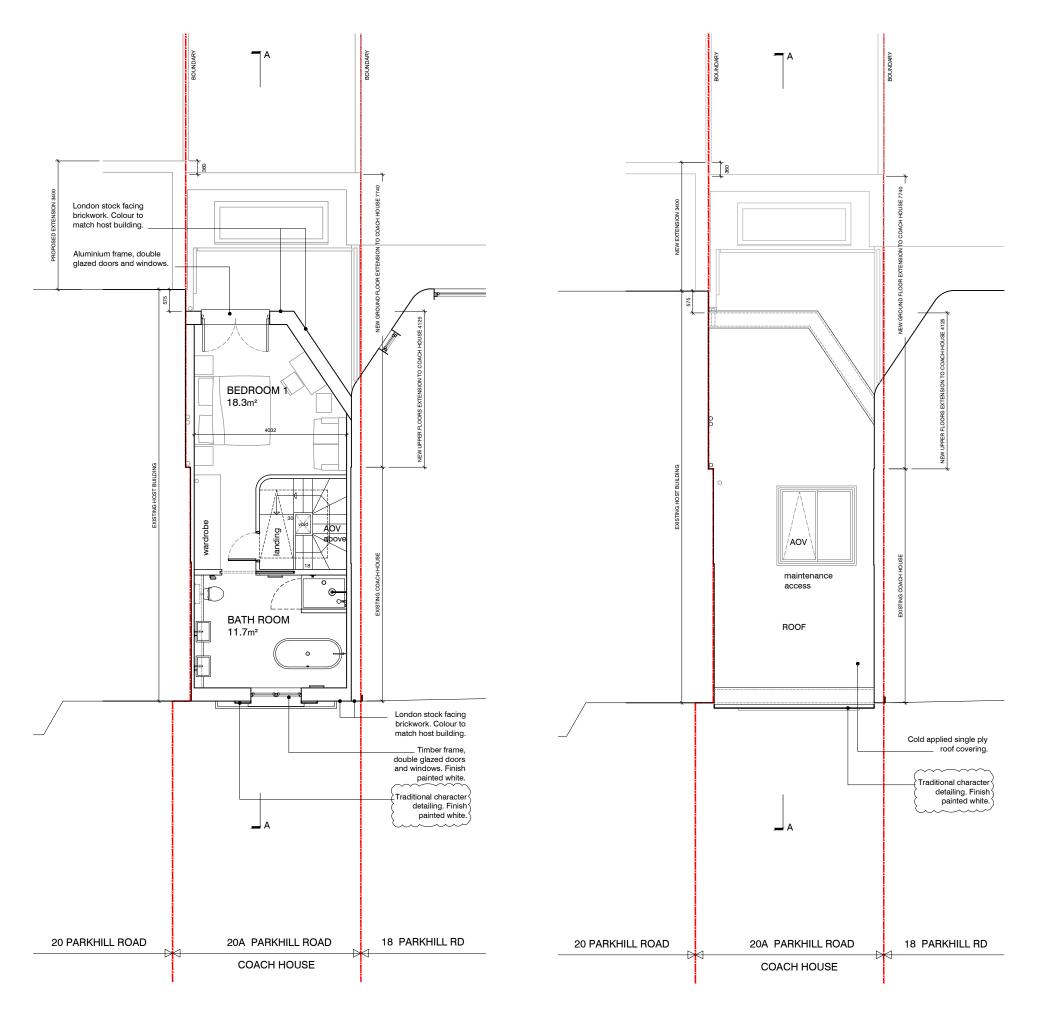

**ROOF PLAN FIRST FLOOR PLAN** 

SCANCON

Elm Green Elm Green Lane Bradfield St Clare Bury St Edmunds Suffolk IP30 0BH t: +44(0)1284 828 145

e: info@scancon.co.uk w: www.scancon.co.uk

1. This drawing is copyright of Scancon Architects Ltd.

## 20A PARKHILL ROAD

London NW3 2YN

Hyjan Investments Holdings Ltd

FIRST FLOOR & **ROOF PLAN** 

Proposed Layout

drawn: | audited: | date: | 1:100@A3 job No: PL 12 rev: C