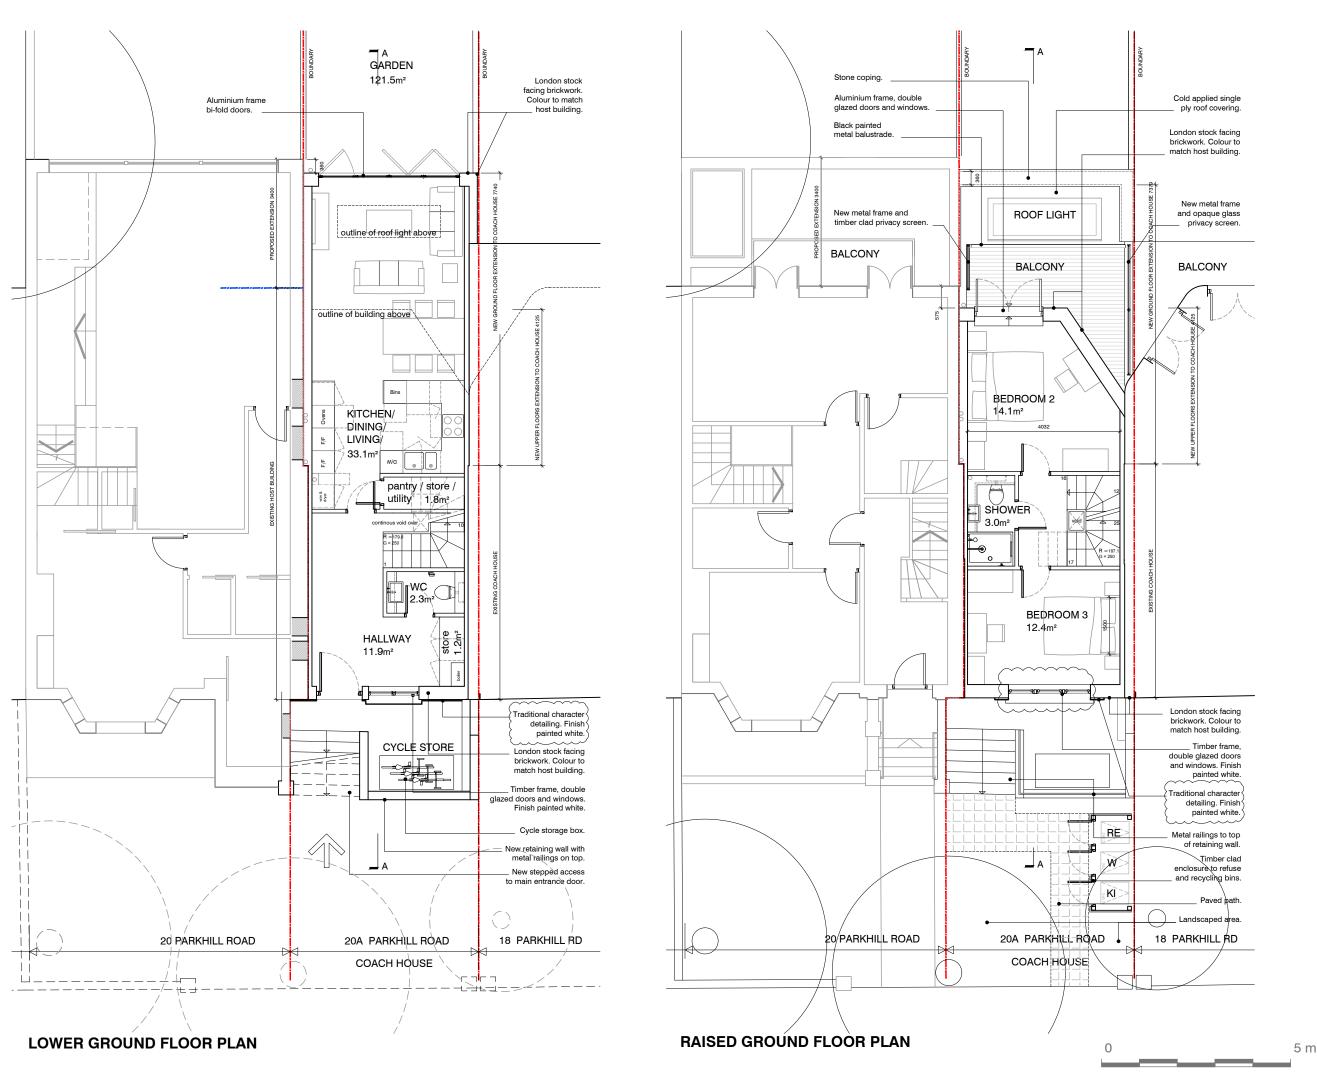

## ACCOMMODATION SHED.

Lower Ground Floor Raised Ground Floor First Floor

Total Int. Area

= 54.1m<sup>2</sup>

 $= 33.5m^2$ 

 $= 32.7m^2$ 

= 120.3m<sup>2</sup>

PLANNING

## **20A PARKHILL ROAD**

London NW3 2YN

Hyjan Investments Holdings Ltd

## **LOWER GROUND & RAISED GROUND FLOOR PLAN**

Proposed Layout

mk bgd 10/2017 1:100@A3

0252 PL 11 E