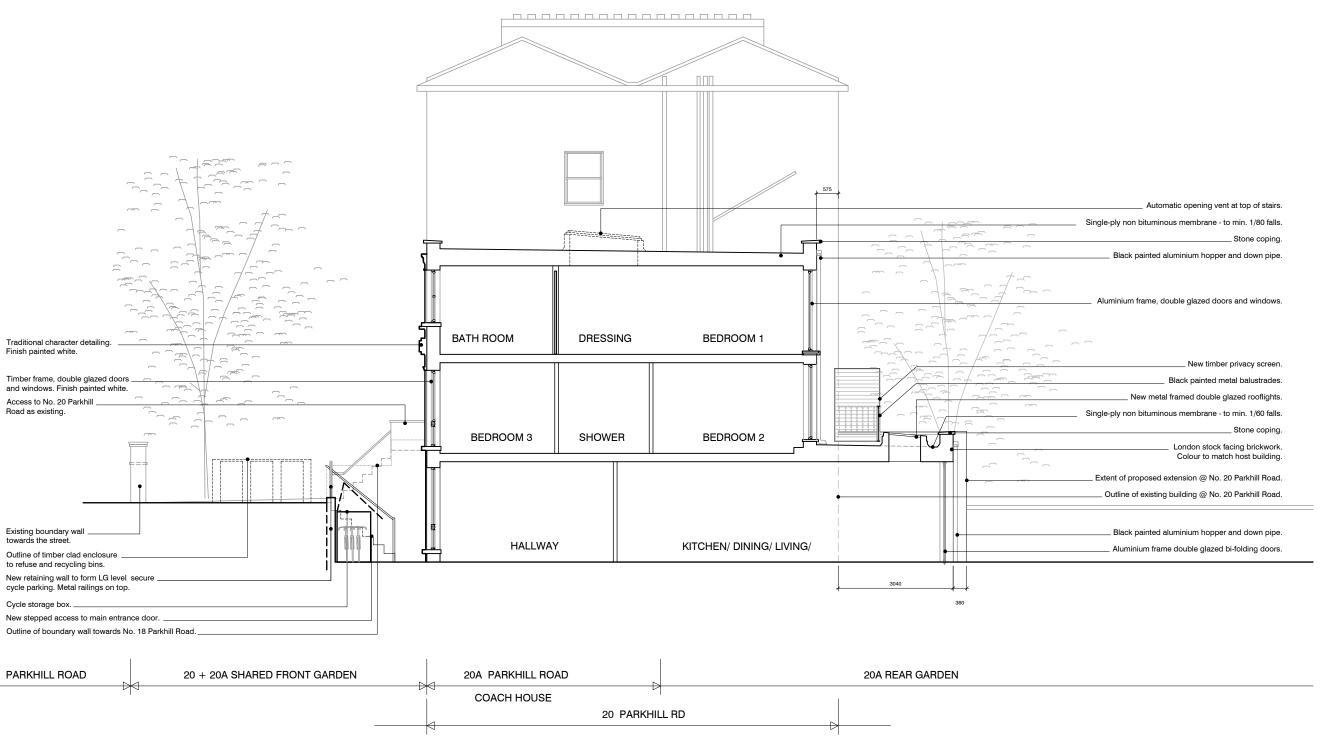

**CROSS SECTION A-A** 

t: +44(0)1284 828 145

Elm Green Elm Green Lane Bradfield St Clare Bury St Edmunds Suffolk IP30 0BH

1. This drawing is copyright of Scancon Architects Ltd.

A - Amendments to incorporate pre-planning application enquiry recommendations.

## **CROSS SECTION A-A**

Proposed Layout 1:50@A1

mk bgd 10/2017 1:100@A3 0252 PL 14 D