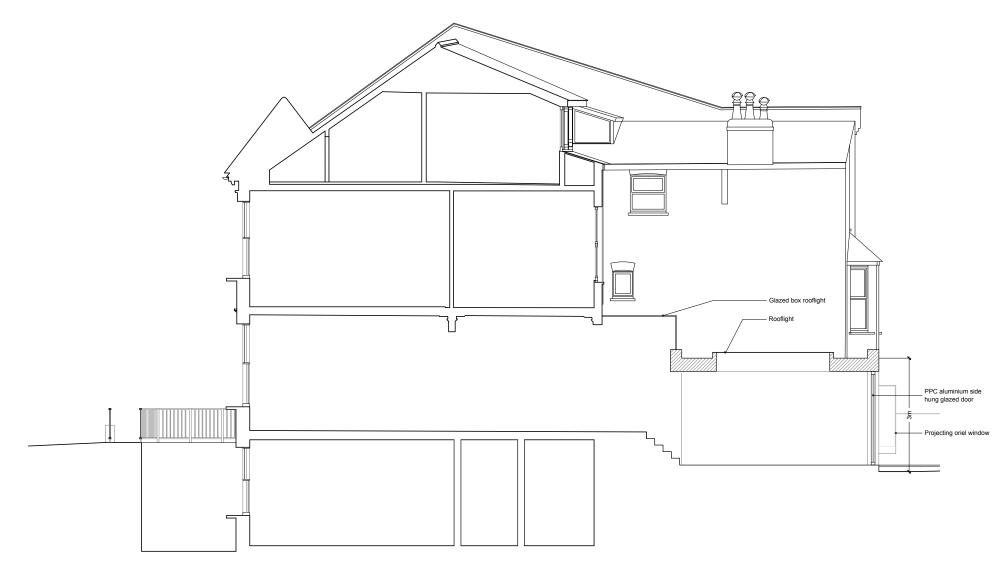

SECTION AA

daterevrevisionsnotes26.01.18<br/>22.03.18A<br/>BFOR PLANNING<br/>eaves height lowered to 3mS22 Architects LId take no responsibility of dimensions obtained by scaling from<br/>dimension specifically from the architect or by site measurement and may not<br/>rely on the carbined to site of a start of a start

35 Endell Street London WC2H 9BA | john@2x2architects.com | 07980 573 867 | www.2x2architects.com

drawing title Proposed Section AA project 46 Holmdale Road

client Alex Wills & Artemis Doupa drawing no. A160

scale @ A1 -

project no. 1720 revision B

scale @ A3 1:100

drawn | date JH | OCT 17