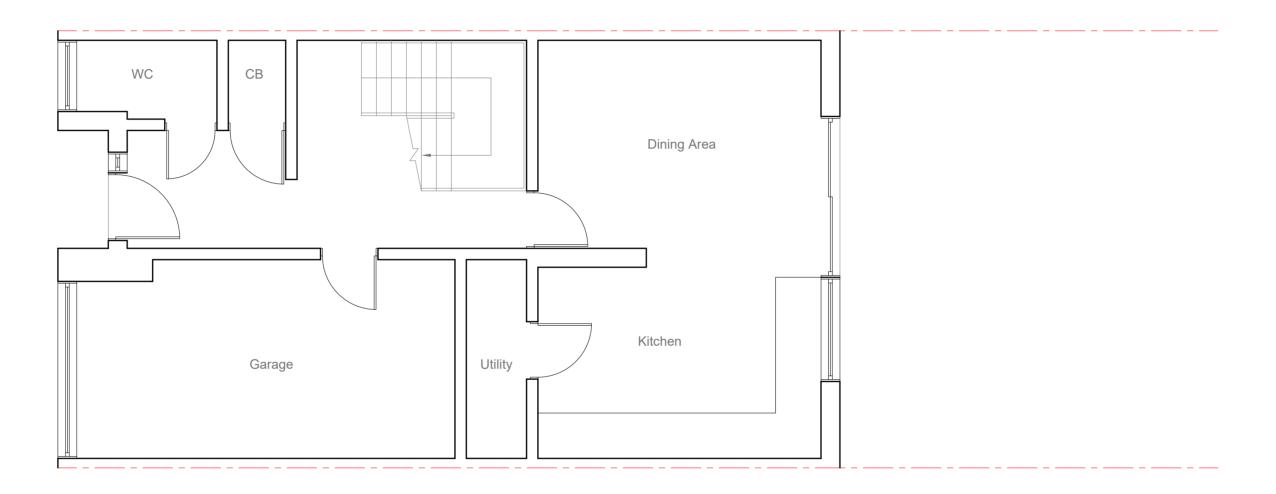

All work to comply with current building regulations and codes of practice

Do not scale from drawings all dimensions to be checked on site before the start of

any work
All Proposed External Materials to Match
Existing External Materials

Any Proposed Windows to Flank wall to be Obscure Glazed and Non-Opening below 1.7m from FFL





|  | / | Site Address: 25 Hornby Close | Drawing Content:  Existing Ground Floor Plan | Drawings No: 25hornbyclose/2018/01 | Date Drawn: 12th March 2018 | Planning Issue |
|--|---|-------------------------------|----------------------------------------------|------------------------------------|-----------------------------|----------------|
|  | _ | London<br>NW3 3JL             | Zatating Ground Floor Floar                  | Drawings Scale:                    | Drawn By:                   | Revision:      |
|  | _ | 1                             | 2                                            | 1:50 4                             | KG 6                        | 8              |
|  |   |                               |                                              |