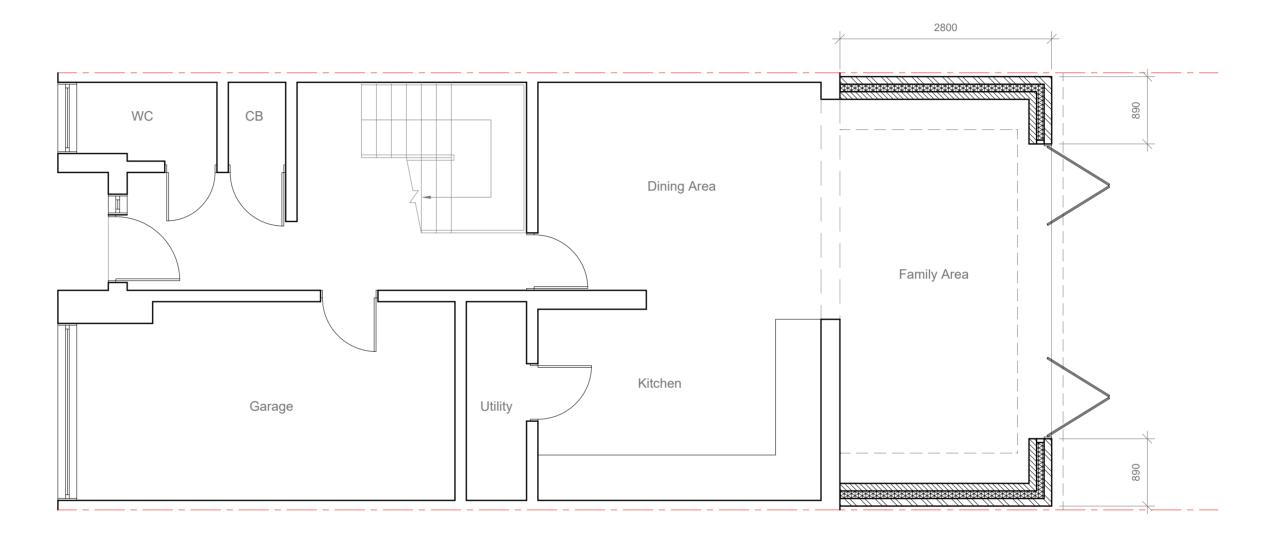

und Floor Floar                  | Drawings Scale:                    | Drawn By:                   | Revision:      |
|  | _ | 1                             | 2                                            | 1:50 4                             | KG 6                        | 8              |
|  |   |                               |                                              |                                    |                             |                |

All work to comply with current building regulations and codes of practice Do not scale from drawings all dimensions to be checked

on site before the start of

any work

All Proposed External Materials to Match
Existing External Materials

Any Proposed Windows to Flank wall to be Obscure Glazed and Non-Opening below 1.7m from FFL