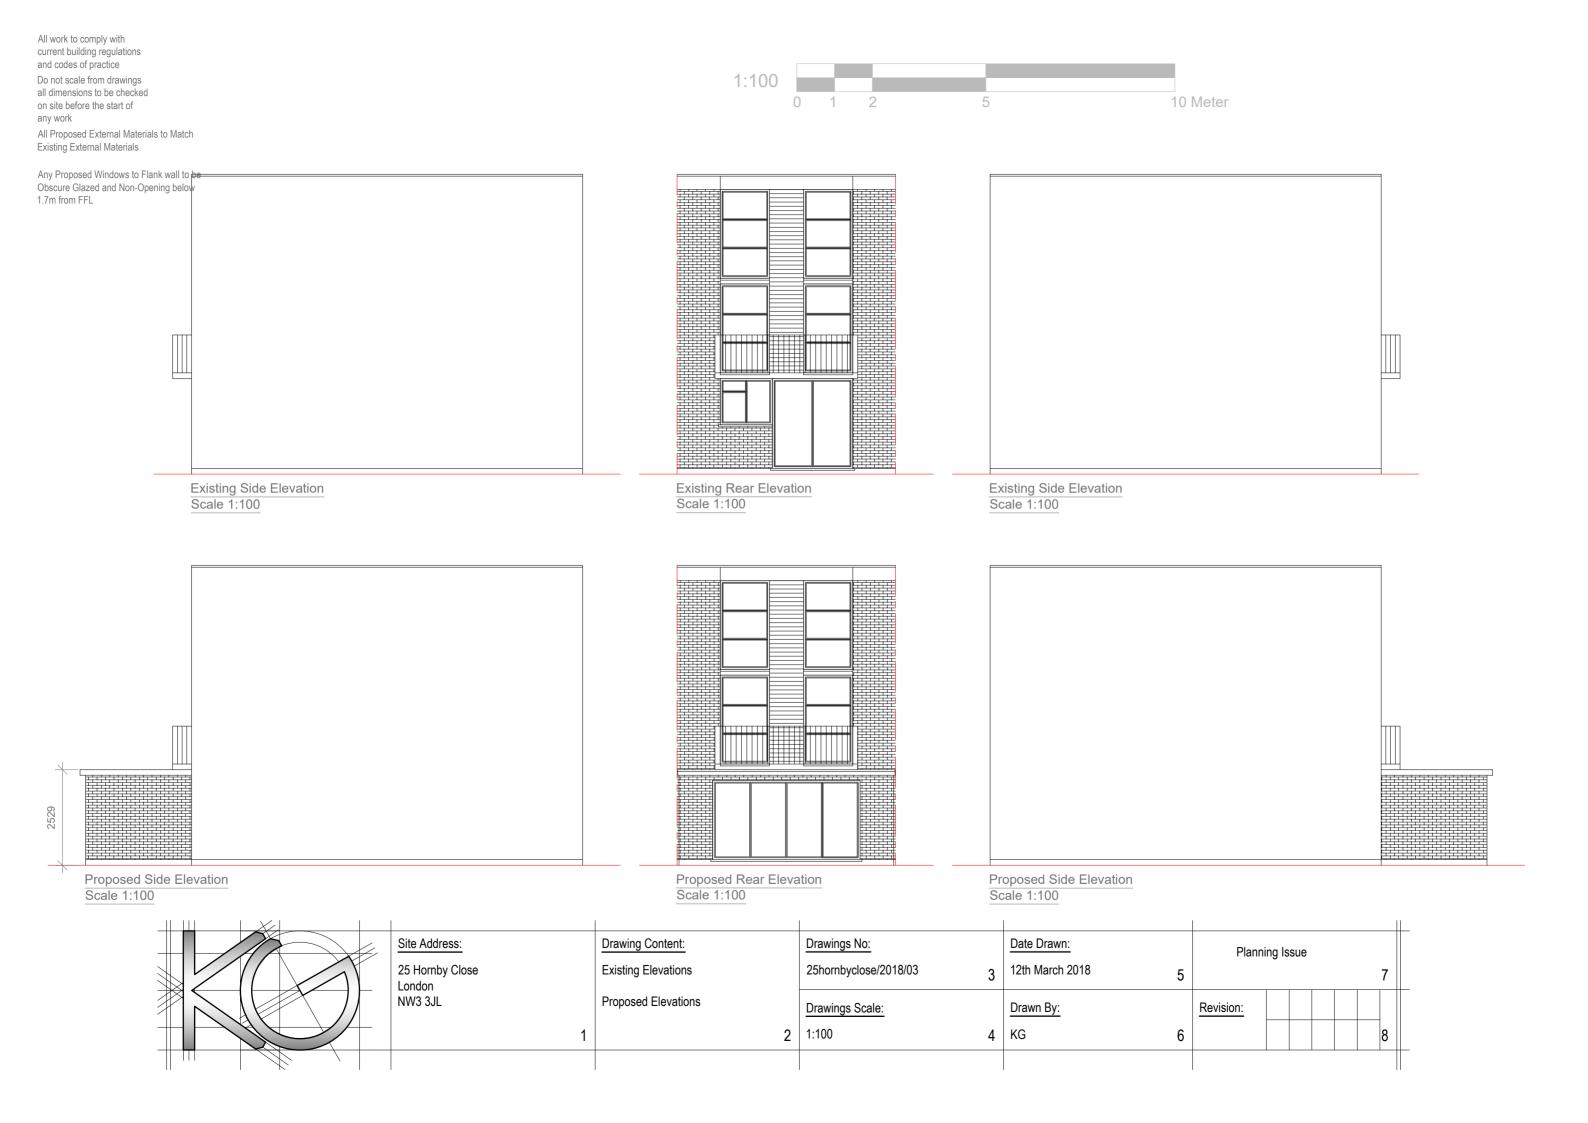

All work to comply with current building regulations and codes of practice Do not scale from drawings all dimensions to be checked

on site before the start of

any work

All Proposed External Materials to Match
Existing External Materials

Any Proposed Windows to Flank wall to be Obscure Glazed and Non-Opening below 1.7m from FFL

|  | / | Site Address: 25 Hornby Close | Drawing Content:  Existing Ground Floor Plan | Drawings No: 25hornbyclose/2018/01 | Date Drawn: 12th March 2018 | Planning Issue |
|--|---|-------------------------------|----------------------------------------------|------------------------------------|-----------------------------|----------------|
|  | _ | London<br>NW3 3JL             | Zatating Ground Floor Floar                  | Drawings Scale:                    | Drawn By:                   | Revision:      |
|  | _ | 1                             | 2                                            | 1:50 4                             | KG 6                        | 8              |
|  |   |                               |                                              |                                    |                             |                |

Any Proposed Windows to Flank wall to be Obscure Glazed and Non-Opening below 1.7m from FFL