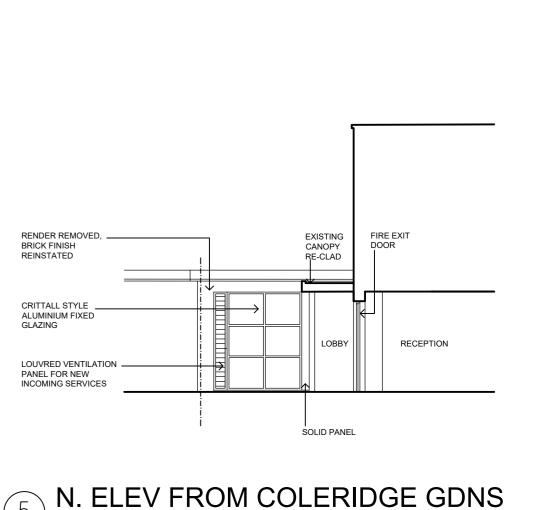

## PROPOSED ELEVATIONS

DATE: MARCH 2018

SCALE: 1:100 @ A2

**DRAWING NO: 139 / PL116** do not scale. check all dimension on site

4-5 COLERIDGE GARDENS LONDON NW6 CLIENT: REGAL OFFICES LLP

pedder & scampton ARCHITECTS UNITED HOUSE NORTH ROAD LONDON N7 9DP PHONE 020 7607 4156