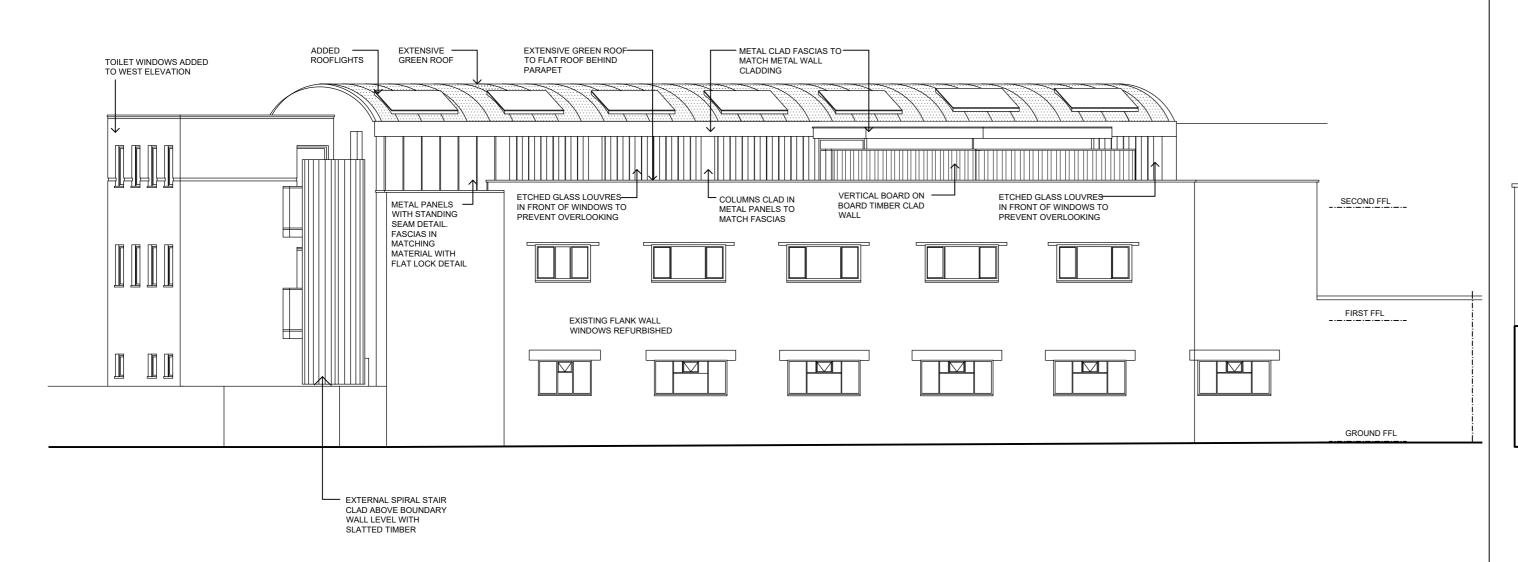

EAST ELEVATION TO BELSIZE ROAD

## SOUTH ELEVATION TO BELSIZE ROAD







## NORTH ELEVATION TO GOLDHURST TERRACE

THERE ARE SOME DISCREPANCIES BETWEEN THE SITE AS SURVEYED AND THE OS PLAN SUPPLIED BY STREETWISE MAPS. NO PART OF THE PROPOSED WORKS WILL EXTEND BEYOND THE EXISTING BUILDING LINES FORMING THE BOUNDARIES.

## PROPOSED ELEVATIONS

DATE: MARCH 2018

SCALE: 1:100 @ A2

**DRAWING NO: 139 / PL116** do not scale. check all dimension on site

4-5 COLERIDGE GARDENS LONDON NW6 CLIENT: REGAL OFFICES LLP

pedder & scampton ARCHITECTS UNITED HOUSE NORTH ROAD LONDON N7 9DP PHONE 020 7607 4156

NON-MATERIAL AMENDMENT **APPLICATION MARCH 2018**