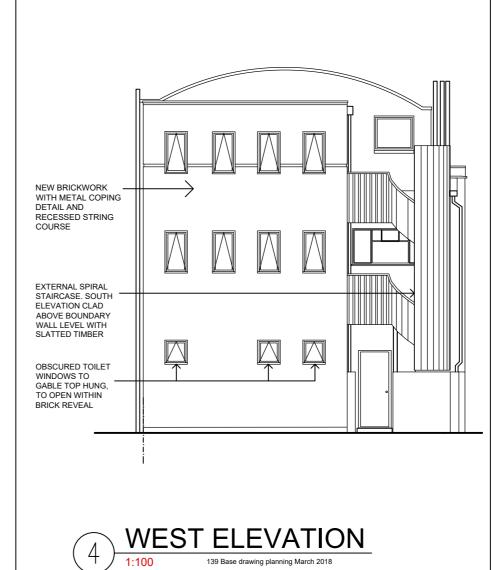

## NORTH ELEVATION TO GOLDHURST TERRACE

THERE ARE SOME DISCREPANCIES BETWEEN THE SITE AS SURVEYED AND THE OS PLAN SUPPLIED BY STREETWISE MAPS. NO PART OF THE PROPOSED WORKS WILL EXTEND BEYOND THE EXISTING BUILDING LINES FORMING THE BOUNDARIES.