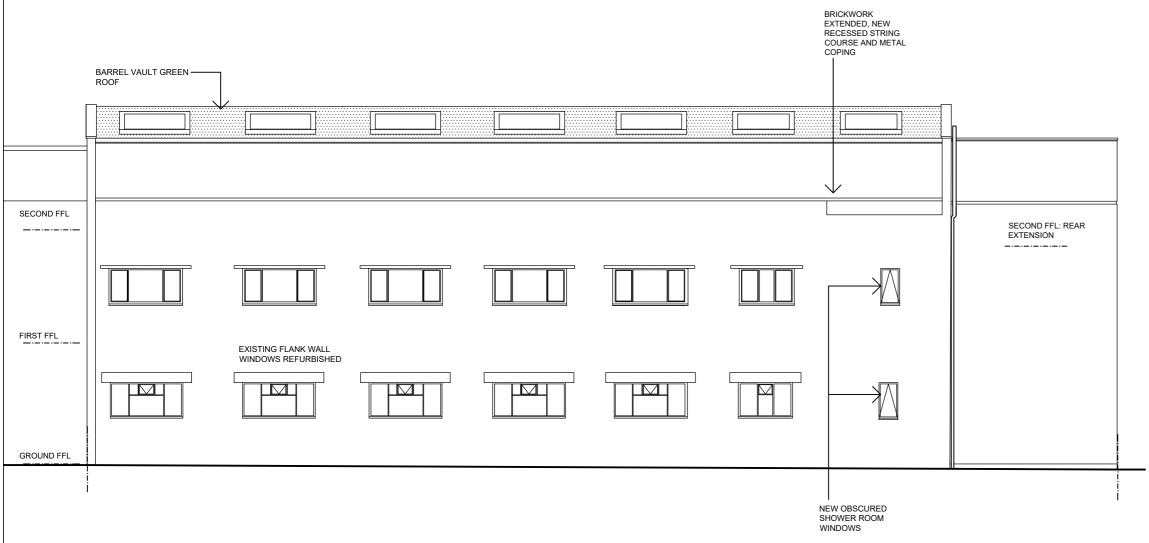

EAST ELEVATION TO BELSIZE ROAD

## SOUTH ELEVATION TO BELSIZE ROAD







## NORTH ELEVATION TO GOLDHURST TERRACE

THERE ARE SOME DISCREPANCIES BETWEEN THE SITE AS SURVEYED AND THE OS PLAN SUPPLIED BY STREETWISE MAPS. NO PART OF THE PROPOSED WORKS WILL EXTEND BEYOND THE EXISTING BUILDING LINES FORMING THE BOUNDARIES.

## PROPOSED ELEVATIONS

DATE: MARCH 2018

SCALE: 1:100 @ A2

**DRAWING NO: 139 / PL116** do not scale. check all dimension on site

4-5 COLERIDGE GARDENS LONDON NW6 CLIENT: REGAL OFFICES LLP

pedder & scampton ARCHITECTS UNITED HOUSE NORTH ROAD LONDON N7 9DP PHONE 020 7607 4156

NON-MATERIAL AMENDMENT **APPLICATION MARCH 2018**