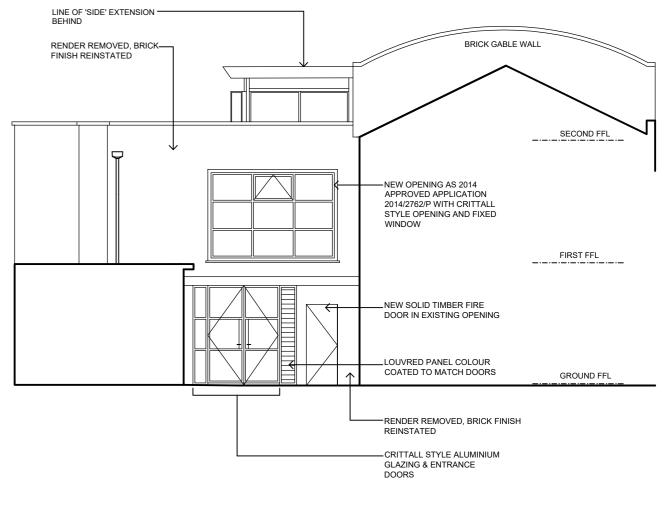

EAST ELEVATION TO BELSIZE ROAD

## SOUTH ELEVATION TO BELSIZE ROAD







## NORTH ELEVATION TO GOLDHURST TERRACE

THERE ARE SOME DISCREPANCIES BETWEEN THE SITE AS SURVEYED AND THE OS PLAN SUPPLIED BY STREETWISE MAPS. NO PART OF THE PROPOSED WORKS WILL EXTEND BEYOND THE EXISTING BUILDING LINES FORMING THE BOUNDARIES.

## PROPOSED ELEVATIONS

DATE: MARCH 2018

SCALE: 1:100 @ A2

**DRAWING NO: 139 / PL116** do not scale. check all dimension on site

4-5 COLERIDGE GARDENS LONDON NW6 CLIENT: REGAL OFFICES LLP

pedder & scampton ARCHITECTS UNITED HOUSE NORTH ROAD LONDON N7 9DP PHONE 020 7607 4156

NON-MATERIAL AMENDMENT **APPLICATION MARCH 2018**