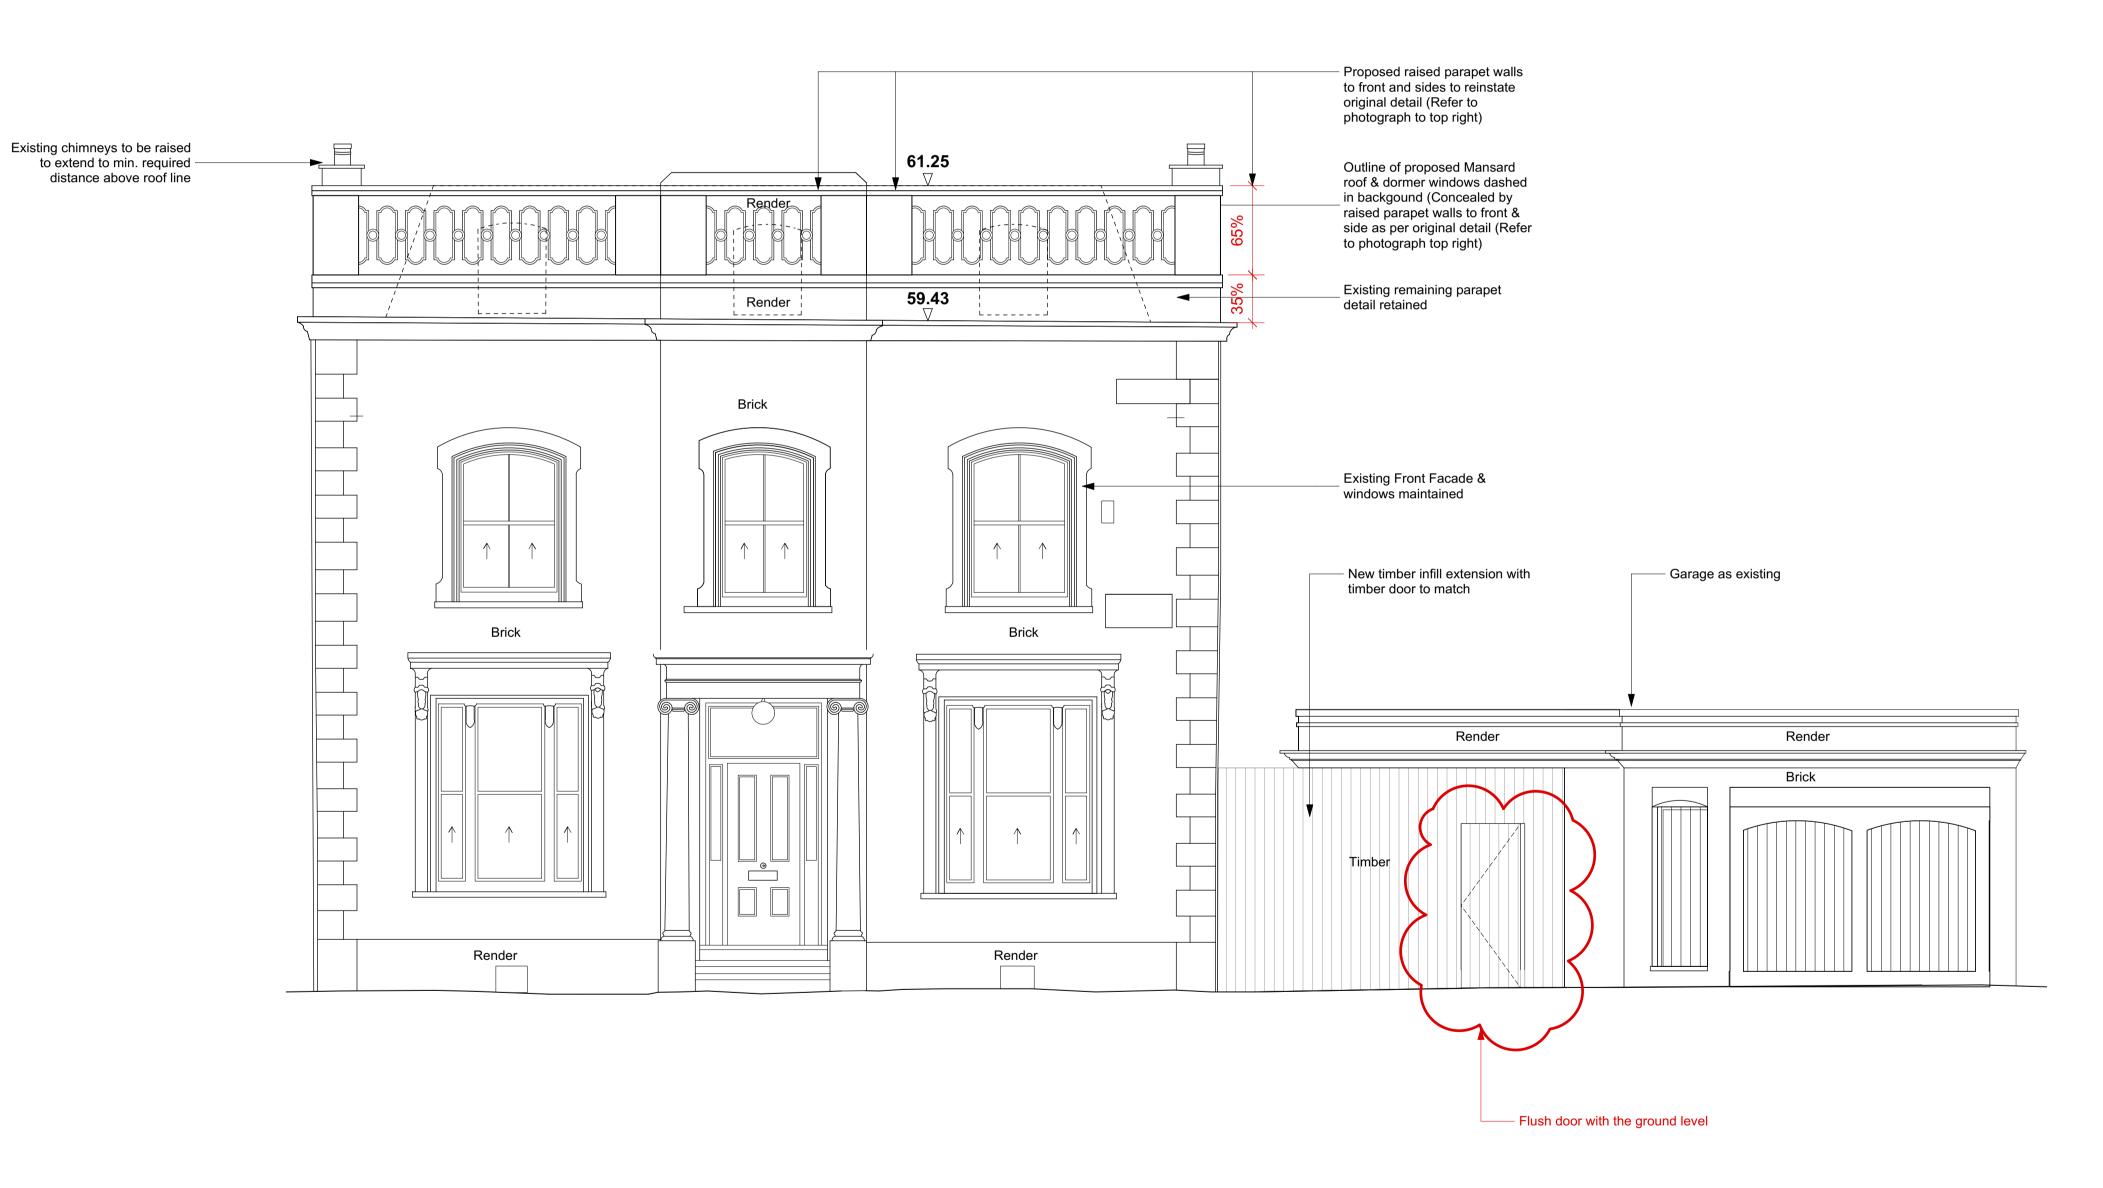

## 1 Boscastle Road

Client

Laila Hegarty

Drawing Title

**Proposed Front Elevation** 

Scale

Date Created

\_\_\_\_\_