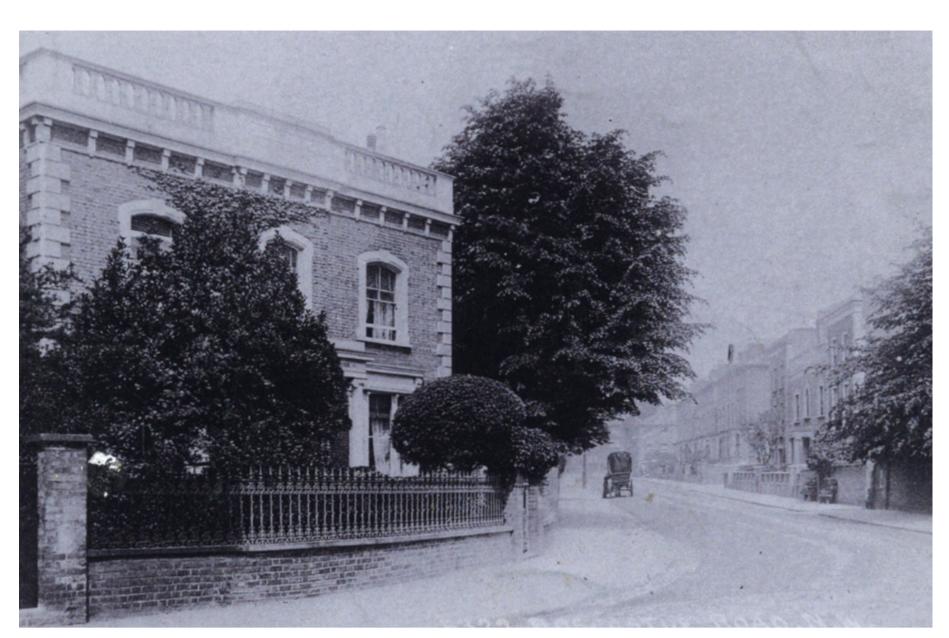

Historical photo of 1 Boscastle Road showing the original raised parapet wall detail

0 I meter 2.5 meters

5M

Notes

| P3      | 20/2/18 | Amended elevation - Issued for<br>Planning |
|---------|---------|--------------------------------------------|
| P2      | 19/4/17 | Issued For Planning                        |
| P1      | 12/4/17 | Issued For Planning                        |
| Project |         |                                            |