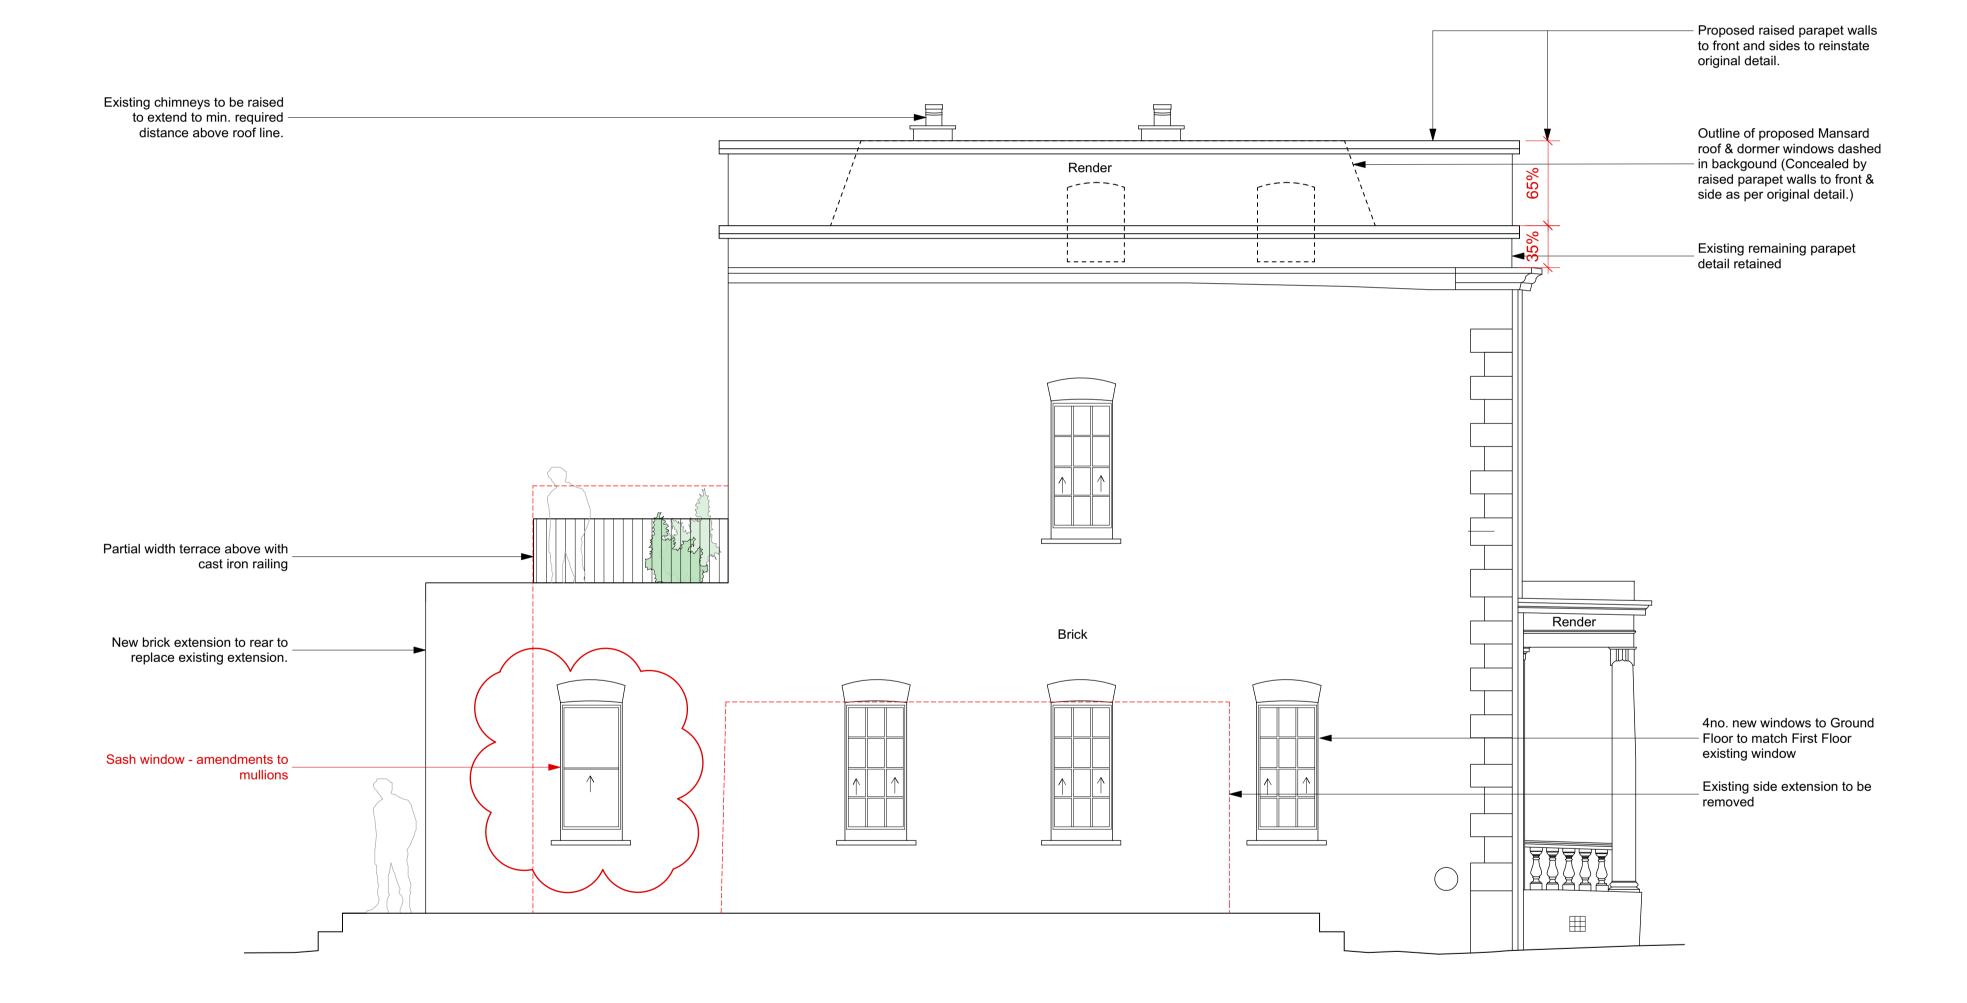

P3 26/2/18 Amended elevation - Issued for Planning

P2 19/4/17 Issued For Planning 1 12/4/17 Issued For Planning

Project

## 1 Boscastle Road

Client

Scale

## Laila Hegarty

Drawing Title

## **Proposed South Elevation**

Date Created

1:50@A1 1:100@A3 17.01.16

Drawing Number

17000-E-202

Revision Date Revision 26.02.18 P3

Checked By Drawn By LR

Do not scale from drawing, all dimensions to be checked on site. Report omissions and discrepancies to the architect immediately

Michaelis Boyd Associates 108 Palace Gardens Terrace London W8 4RT

44 20 7221 1237 hello@michaelisboyd.com michaelisboyd.com

45.00m Above Ordnance Datum

Proposed South Elevation