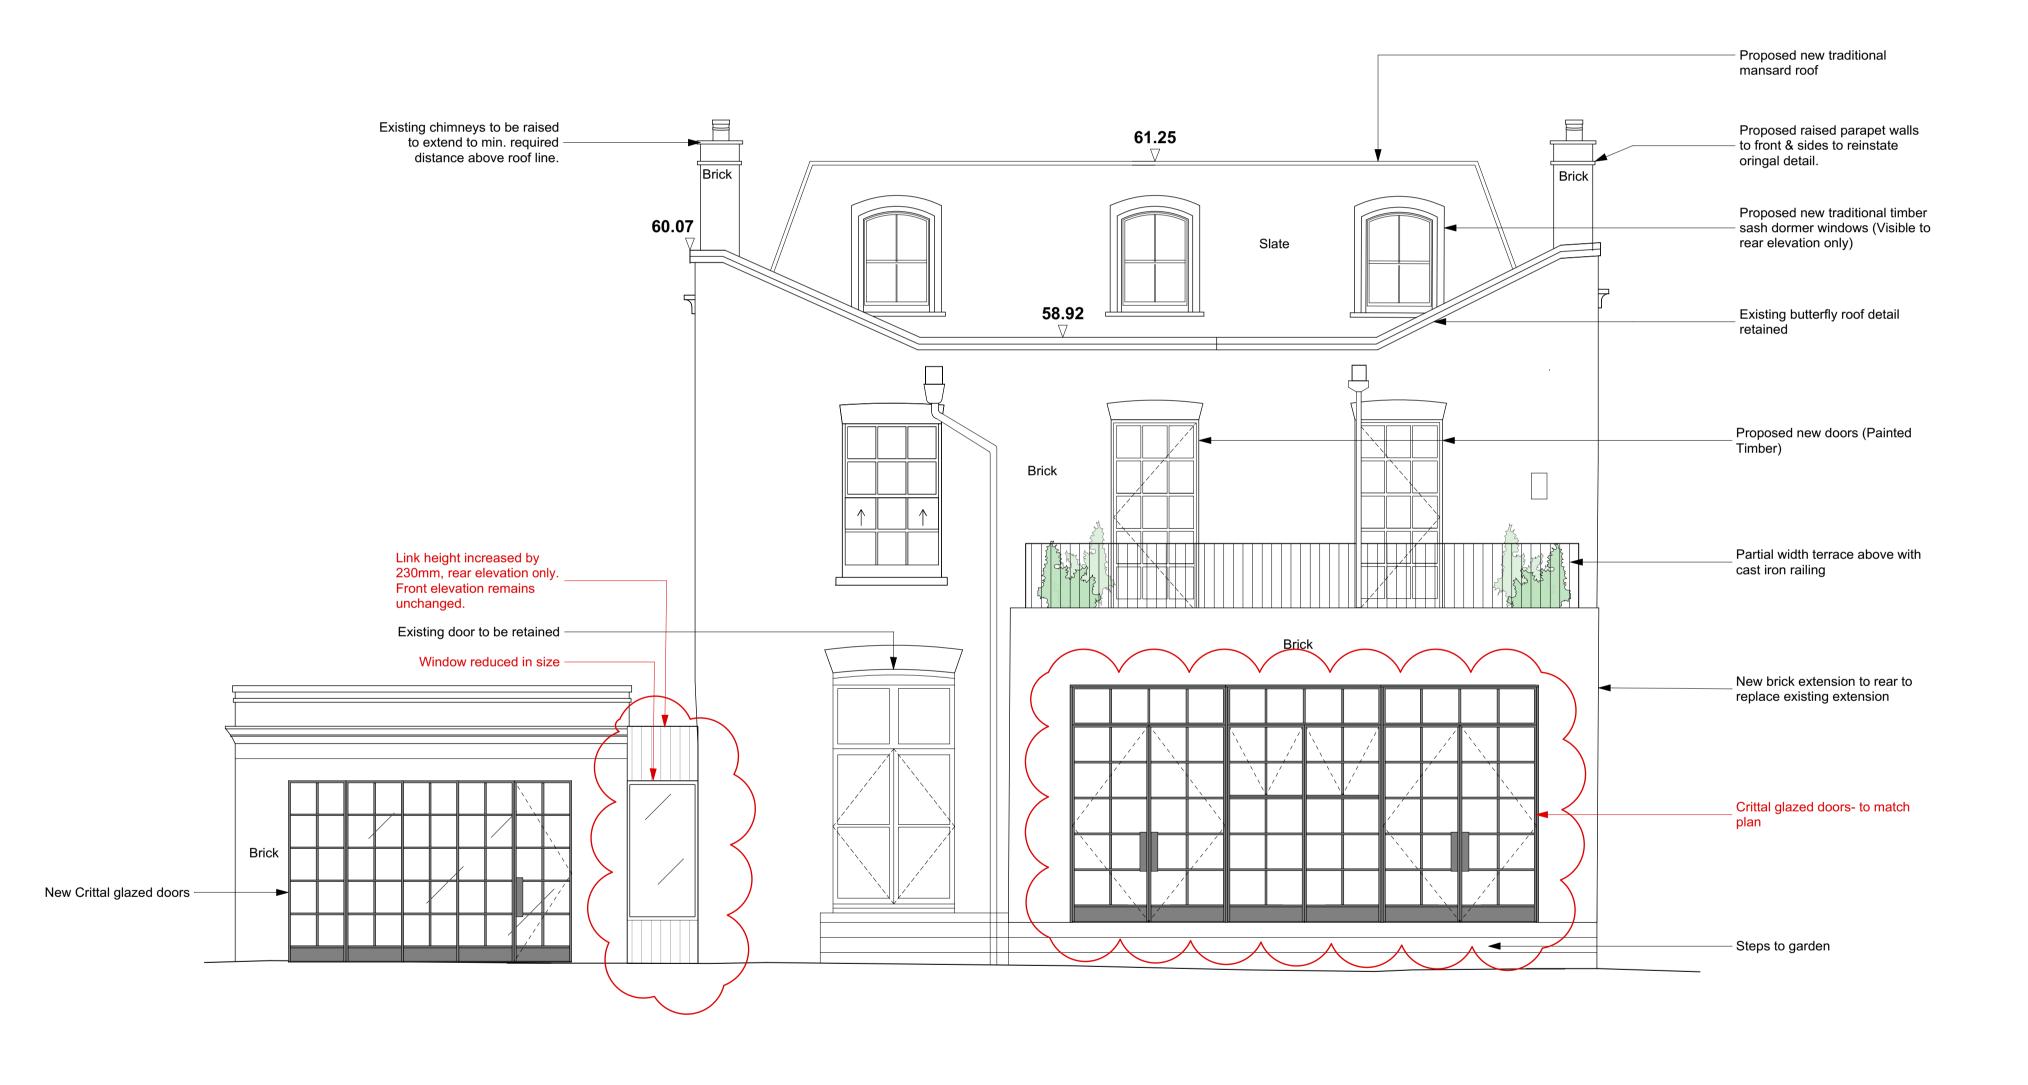

Proposed Rear Elevation

| 0 | l meter | 2.5 meters | 5M |
|---|---------|------------|----|
|   |         | <u></u>    |    |

| Ρ4                                                                                    | 26/2/18                                                                                    | Amended elev<br>Planning                                                | vation - Issued for                                                                                               |
|---------------------------------------------------------------------------------------|--------------------------------------------------------------------------------------------|-------------------------------------------------------------------------|-------------------------------------------------------------------------------------------------------------------|
| P3<br>P2                                                                              | 16/8/17<br>19/4/17                                                                         | Issued For Pla                                                          | _                                                                                                                 |
| P1<br>Proj                                                                            | 12/4/17                                                                                    | Issued For Pla                                                          | · ·                                                                                                               |
|                                                                                       |                                                                                            | e Road                                                                  |                                                                                                                   |
| Clie                                                                                  | nt                                                                                         |                                                                         |                                                                                                                   |
|                                                                                       | l <b>a Hegc</b><br>wing Title                                                              | -                                                                       |                                                                                                                   |
| Dia                                                                                   | •                                                                                          | Rear Eleva                                                              | tion                                                                                                              |
| Pro                                                                                   |                                                                                            |                                                                         |                                                                                                                   |
|                                                                                       |                                                                                            |                                                                         |                                                                                                                   |
| Sca                                                                                   |                                                                                            | 1:100 <b>@</b> ∆3                                                       | Date Created <b>09.01.17</b>                                                                                      |
| Sca<br>1:5                                                                            |                                                                                            | <b>1:100@A3</b><br>nber                                                 |                                                                                                                   |
| Sca<br><b>1:5</b><br>Drav                                                             | 0@A1                                                                                       | nber                                                                    |                                                                                                                   |
| Sca<br><b>1:5</b><br>Drav                                                             | 0@A1<br>wing Nun<br>000-E-2                                                                | nber                                                                    |                                                                                                                   |
| Sca<br>1:5<br>Drav<br>170<br>Revi<br>P4                                               | 0@A1<br>wing Nun<br>000-E-2                                                                | nber<br><b>03</b>                                                       | <b>09.01.17</b><br>Revision Date                                                                                  |
| Sca<br>1:5<br>Drav<br>17(<br>Revi<br>P4                                               | 0@A1<br>wing Nun<br>000-E-2<br>sion                                                        | nber<br><b>03</b>                                                       | 09.01.17<br>Revision Date<br>26.02.18                                                                             |
| Sca<br>1:5<br>Drav<br>170<br>Revi<br>P4<br>Drav<br>TS<br>Do n<br>chec                 | 0@A1<br>wing Nun<br>000-E-2<br>sion<br>wn By<br>ot scale fra<br>ked on site                | nber<br><b>03</b><br>(<br>om drawing, all<br>e. Report omissio          | 09.01.17<br>Revision Date<br>26.02.18<br>Checked By<br>LR<br>dimensions to be<br>ons and                          |
| Sca<br>1:5<br>Drav<br>170<br>Revi<br>P4<br>Drav<br>TS<br>Do n<br>chec                 | 0@A1<br>wing Nun<br>000-E-2<br>sion<br>wn By<br>ot scale fra<br>ked on site                | nber<br>03<br>(<br>om drawing, all                                      | 09.01.17<br>Revision Date<br>26.02.18<br>Checked By<br>LR<br>dimensions to be<br>ons and                          |
| Sca<br>1:5<br>Drav<br>170<br>Revi<br>P4<br>Drav<br>TS<br>Do n<br>chec<br>discr        | O@A1<br>wing Nun<br>DOO-E-2<br>sion<br>wn By<br>ot scale fre<br>ked on site<br>repancies t | nber<br>03<br>om drawing, all<br>e. Report omission<br>to the architect | 09.01.17<br>Revision Date<br>26.02.18<br>Checked By<br>LR<br>dimensions to be<br>ons and                          |
| Sca<br>1:5<br>Drav<br>170<br>Revi<br>P4<br>Drav<br>TS<br>Do n<br>chec<br>discr        | 0@A1<br>wing Nun<br>000-E-2<br>sion<br>wn By<br>ot scale fra<br>ked on site                | nber<br>03<br>om drawing, all<br>e. Report omission<br>to the architect | 09.01.17<br>Revision Date<br>26.02.18<br>Checked By<br>LR<br>dimensions to be<br>ons and                          |
| Sca<br>1:5<br>Drav<br>170<br>Revi<br>P4<br>Drav<br>TS<br>Do n<br>chec<br>discr<br>Mic | O@A1<br>wing Nun<br>DOO-E-2<br>sion<br>wn By<br>ot scale fra<br>ked on site<br>repancies f | nber<br>03<br>om drawing, all<br>e. Report omission<br>to the architect | 09.01.17<br>Revision Date<br>26.02.18<br>Checked By<br>LR<br>dimensions to be<br>ons and<br>immediately<br>ciates |