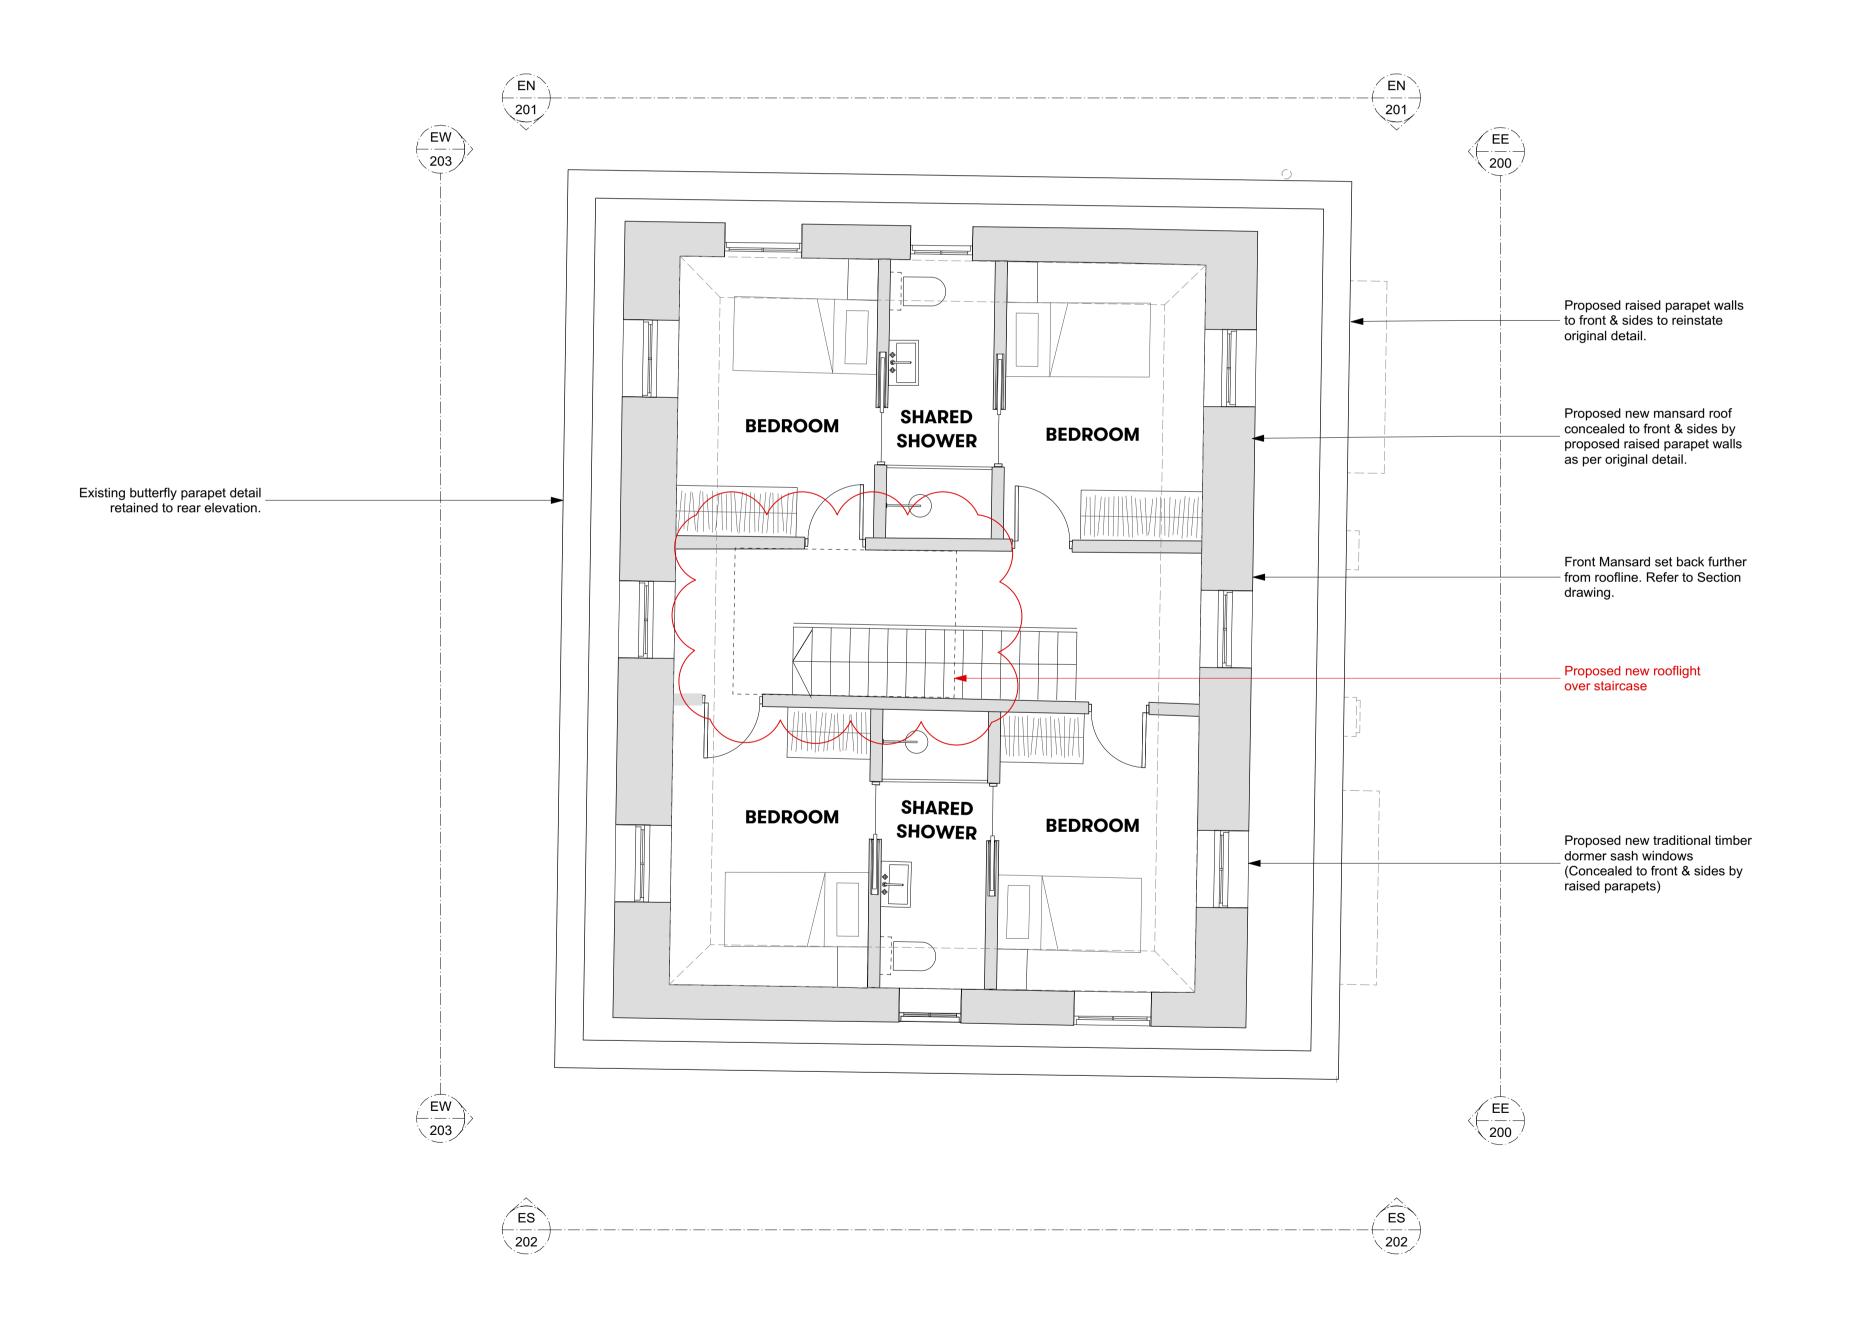

P3 26/2/18 Plan amended - Issued for Planning
P2 19/4/17 Issued For Planning

P2 19/4/17 Issued For Planning
P1 12/4/17 Issued For Planning

Project

## 1 Boscastle Road

Client

## Laila Hegarty

Drawing Title

## **Proposed Roof Plan**

Scale Date Created

1:50@A1 1:100@A3 07.01.17

## Drawing Number **17000-P-104**

| Revision | Revision Date |
|----------|---------------|
| P3       | 26.02.18      |
| Drawn By | Checked By    |

TS Checked By
LR

Do not scale from drawing, all dimensions to be checked on site. Report omissions and discrepancies to the architect immediately



London W8 4RT

Michaelis Boyd Associates 108 Palace Gardens Terrace

44 20 7221 1237 hello@michaelisboyd.com michaelisboyd.com



0 I meter 2.5 meters 5M IOM