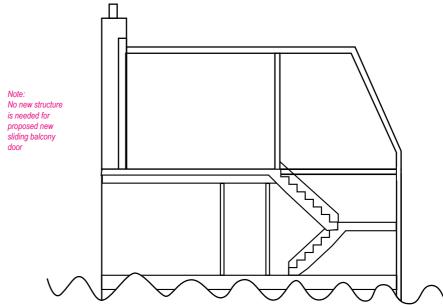

#### Existing and Proposed REAR SECTION (FROM EAST)

Scale 1:1000

3m

2m

(top floor – 2nd and 3rd floor)

Proposal: Replace balcony sliding door like-for-like design