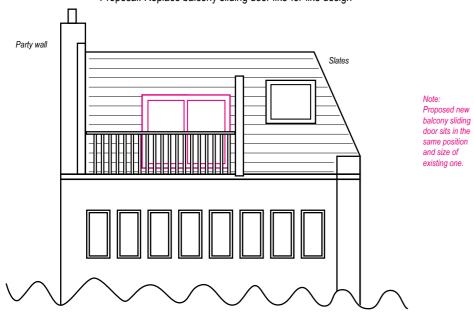

### **Existing and Proposed REAR ELEVATION (FROM EAST)**

(top floor – 2nd and 3rd floor)

Proposal: Replace balcony sliding door like-for-like design