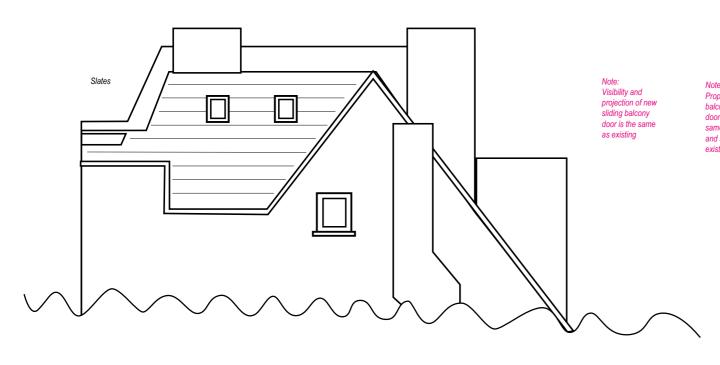

### Existing and Proposed SIDE ELVATION (FROM NORTH)

(top floor – 2nd and 3rd floor)

Proposal: Replace balcony sliding door like-for-like design