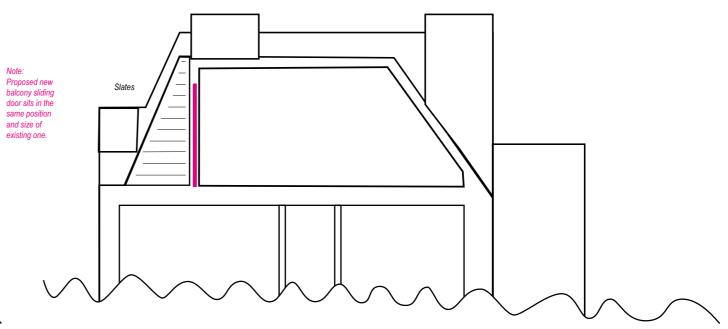

### **Existing and Proposed SIDE SECTION (FROM NORTH)**

(top floor – 2nd and 3rd floor)

Proposal: Replace balcony sliding door like-for-like design