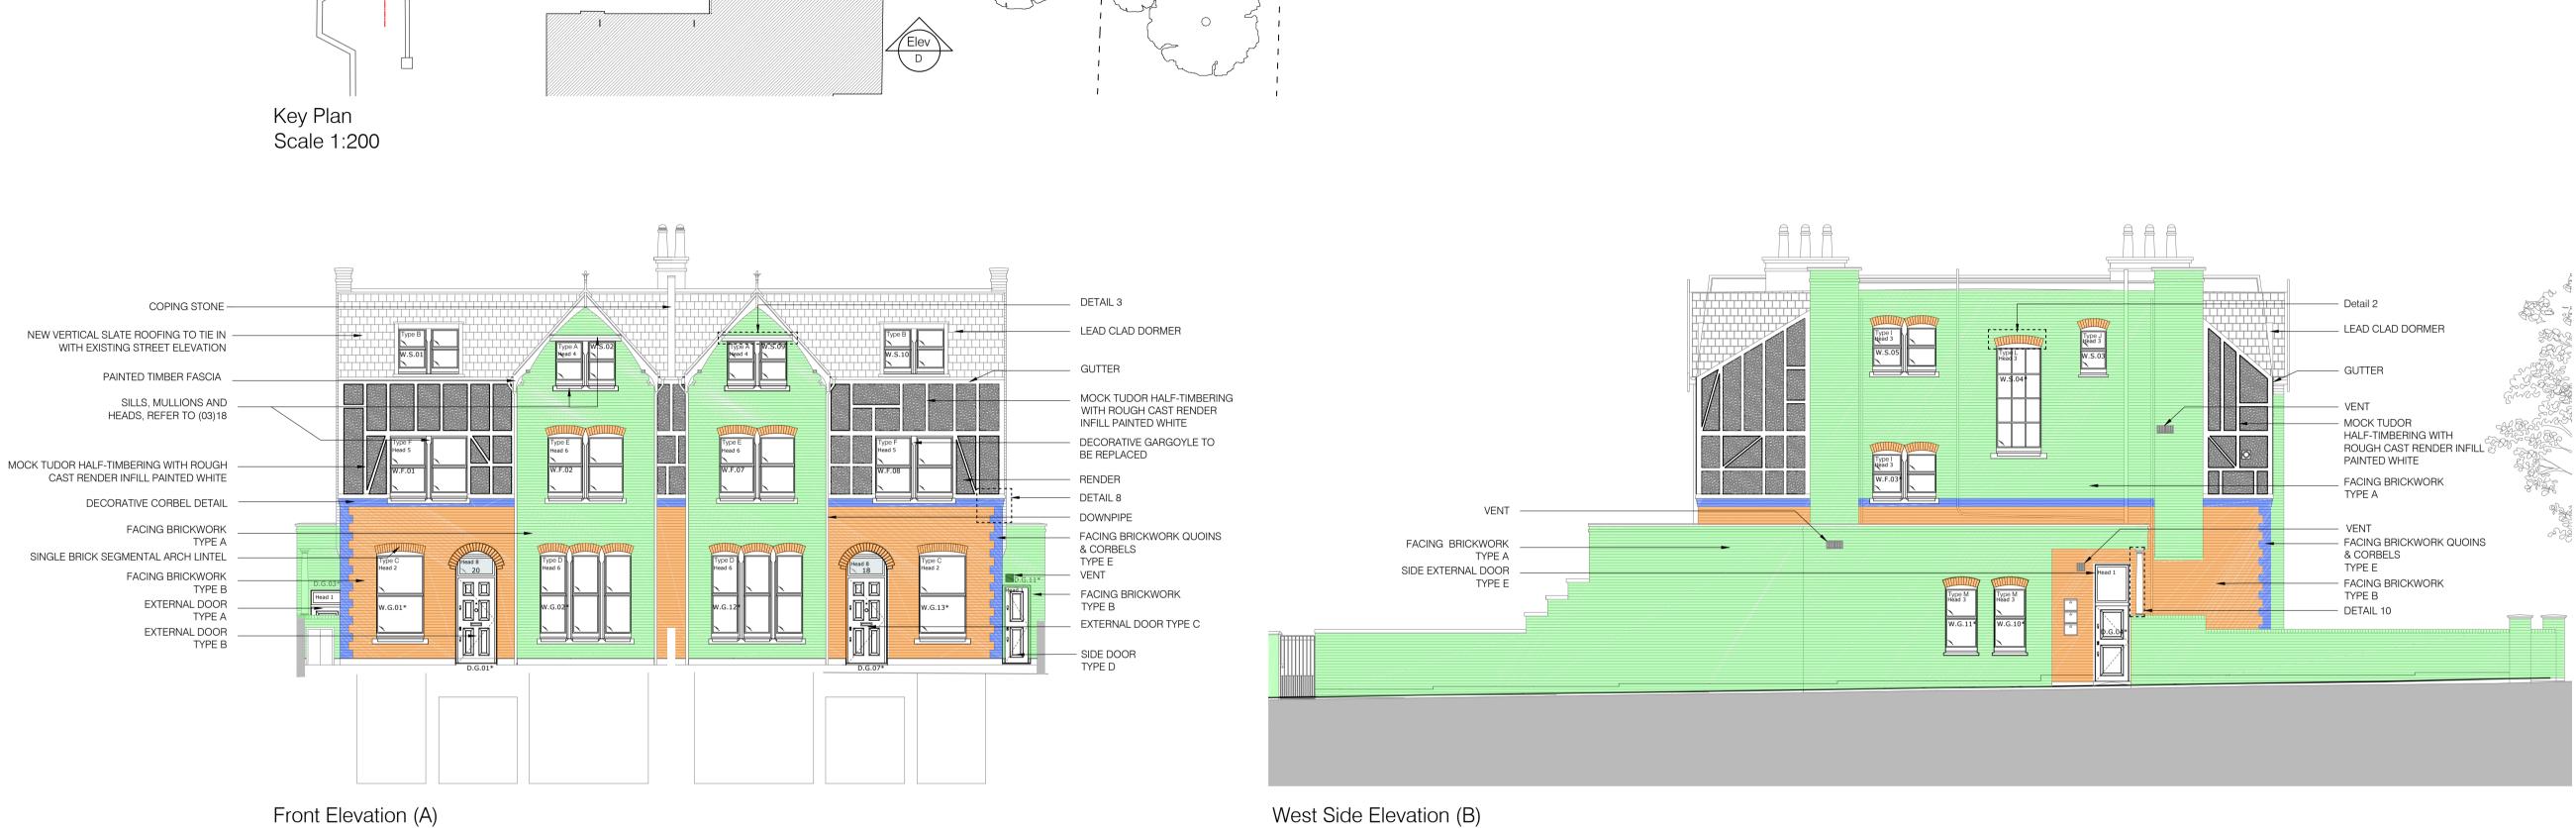

| KEY LEGEND: |   |  |  |  |  |
|-------------|---|--|--|--|--|
|             | F |  |  |  |  |

| FACING BRICKWORK |
|------------------|
| TYPE A           |
|                  |

FACING BRICKWORK TYPE B

FACING BRICKWORK QUOINS & CORBEL TYPE E

FACING BRICKWORK TYPE F

| The contractor is responsible or ensuring all works com | The contractor must check all dimensions, levels and servic |
|---------------------------------------------------------|-------------------------------------------------------------|
| requirements and British standards, whether or not the  | any works. Box Architects to be notified of any discrepancy |
| ble or ensuring a standards, wheth                      | all dimensions, le to be notified of an                     |
| all works com                                           | ivels and servic                                            |
| her or not the                                          | iy discrepancy                                              |