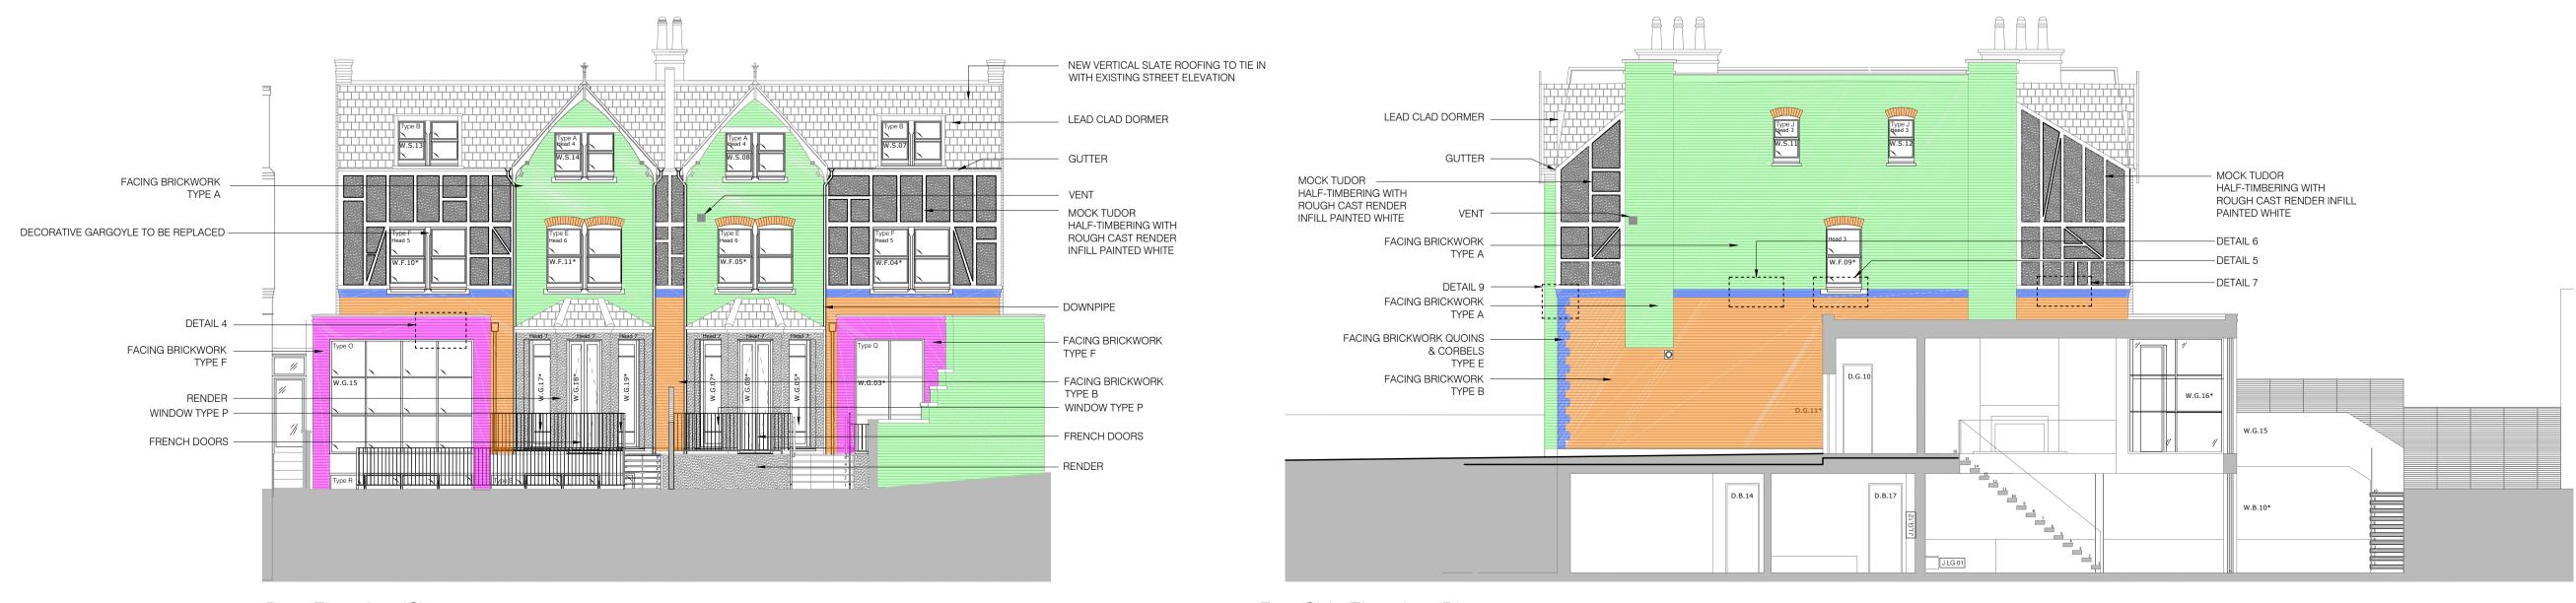

| KEY LEGEND: |   |  |  |  |  |
|-------------|---|--|--|--|--|
|             | F |  |  |  |  |

| FACING BRICKWORK |
|------------------|
| TYPE A           |
|                  |

FACING BRICKWORK TYPE B

FACING BRICKWORK QUOINS & CORBEL TYPE E

FACING BRICKWORK TYPE F

| The contractor is responsible or ensuring all works com | The contractor must check all dimensions, levels and servic |
|---------------------------------------------------------|-------------------------------------------------------------|
| requirements and British standards, whether or not the  | any works. Box Architects to be notified of any discrepancy |
| ble or ensuring a standards, wheth                      | all dimensions, le to be notified of an                     |
| all works com                                           | ivels and servic                                            |
| her or not the                                          | iy discrepancy                                              |