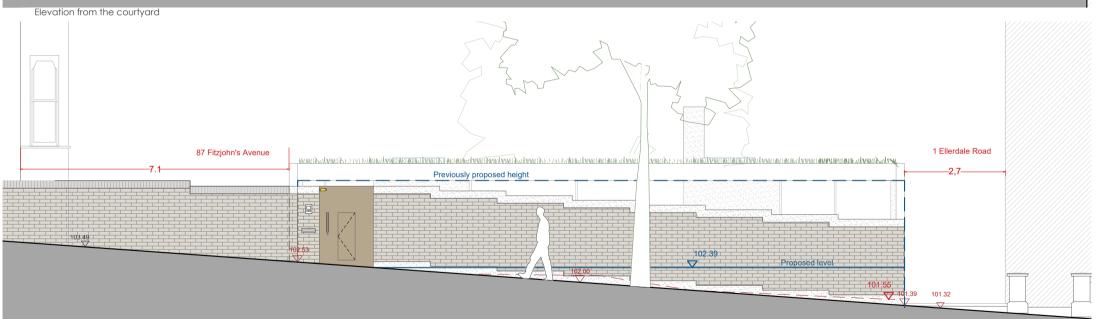

Elevation from Ellerdale Road

Gate House, 1 Smugglers Yard London W12 8HU, United Kingdom +44 (0) 797 313 1882 +44 (0) 208 749 0794 mail@henningstummelarchitects.com www.henningstummelarchitects.com

Copyright Henning Stummel Architects Ltd Do not scale drawing. Drawing to be read in conjunction with relevant specialist drawings and specifications. All dimensions are for guidance only. Dimensions are not to be used for construction and have to be confirmed on site.