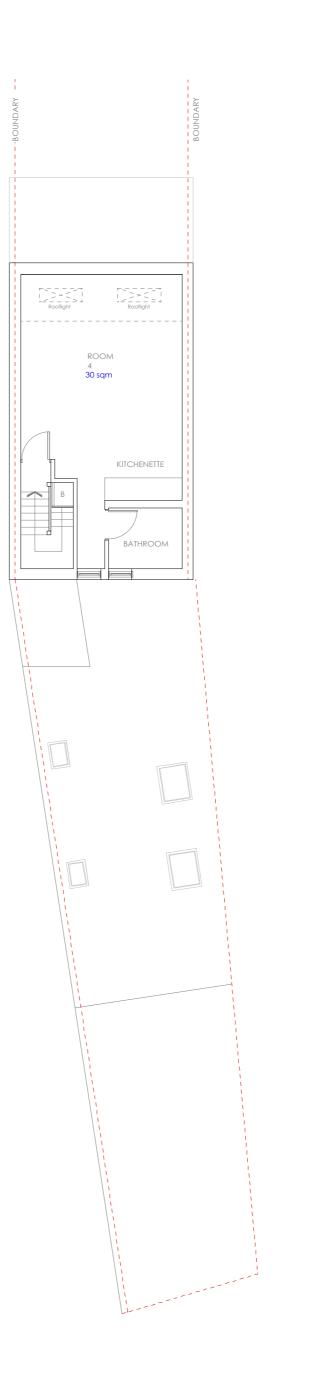

Revision. Description

0203 441 5897

info@gridlinearchitecture.co.uk 237 Regents Park Road, N3 3LF

Project:

385 Kentish Town Road

Drawing Title:

**Existing Loft Floor** 

Client:

## Mahdi Khodian

| Date:                      | Dwg no:   | Revision.           |
|----------------------------|-----------|---------------------|
| 5.12.2017                  | 675-EX-03 | D                   |
|                            |           |                     |
| Scale:                     | Drawn by: | Checked by:         |
| <b>Scale:</b><br>1:100@a3p | Drawn by: | Checked by<br>R.SH. |

## PLANNING APPLICATION Not for construction

Issue: