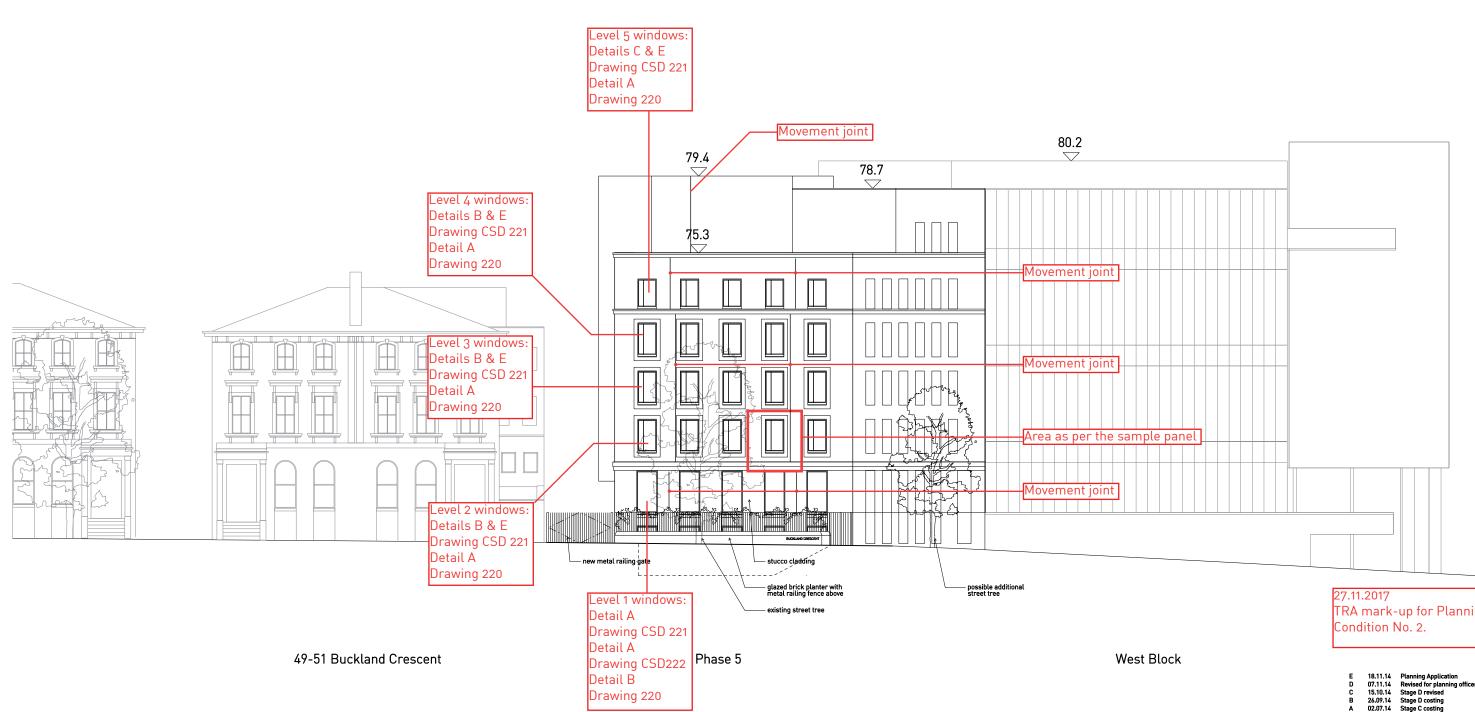

Redevelopment (Phase 5) Buckland Crescent, Swiss Cottage

Proposed

West Elevation

Scale (at A1) 1:100

Checked KB

CSD 026RevE

Drawn MW