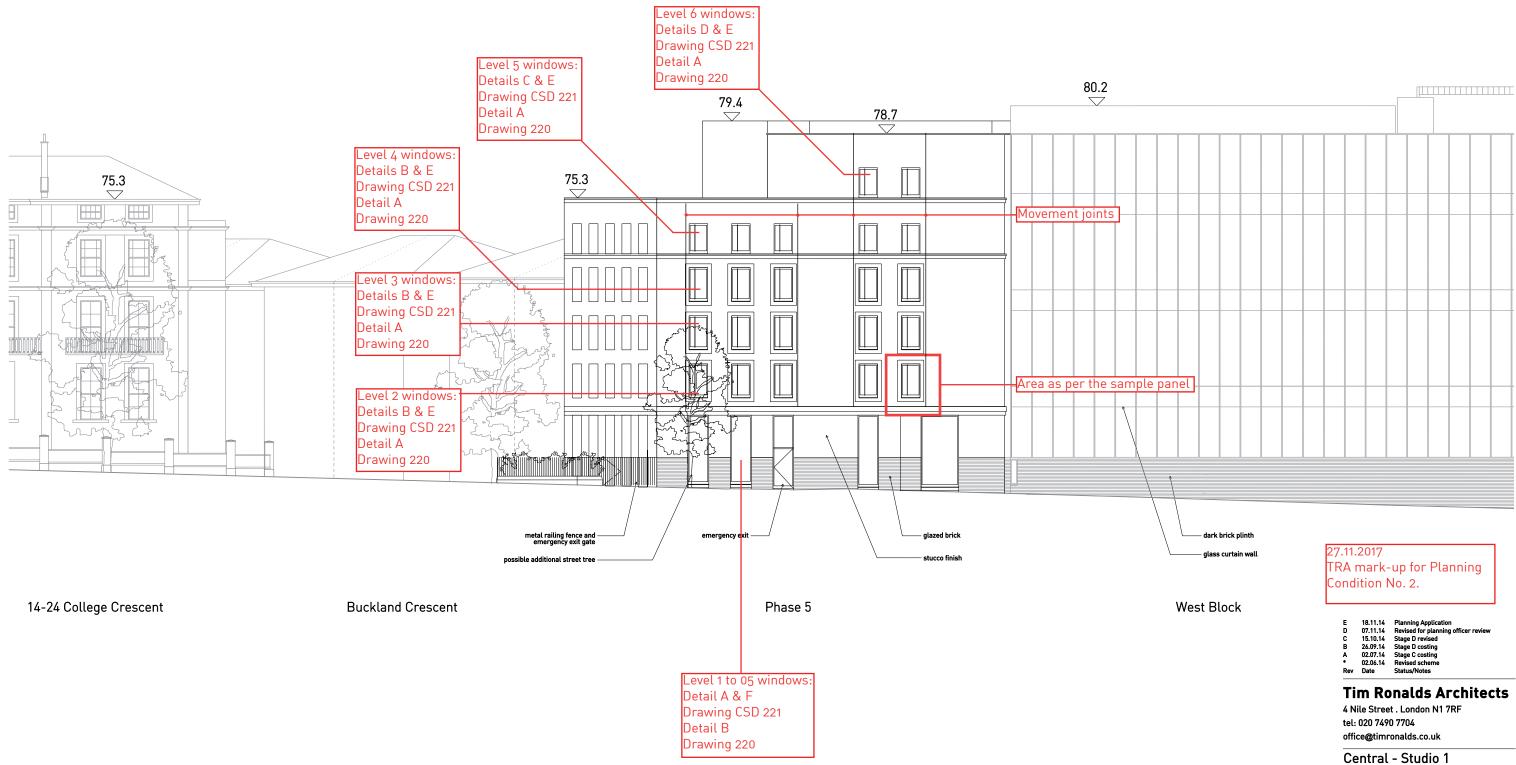

## **Tim Ronalds Architects**

4 Nile Street . London N1 7RF tel: 020 7490 7704 office@timronalds.co.uk

Central - Studio 1

Redevelopment (Phase 5) Buckland Crescent, Swiss Cottage

Drawn MW

Proposed East Elevation

Scale (at A1) 1:100

Checked KB