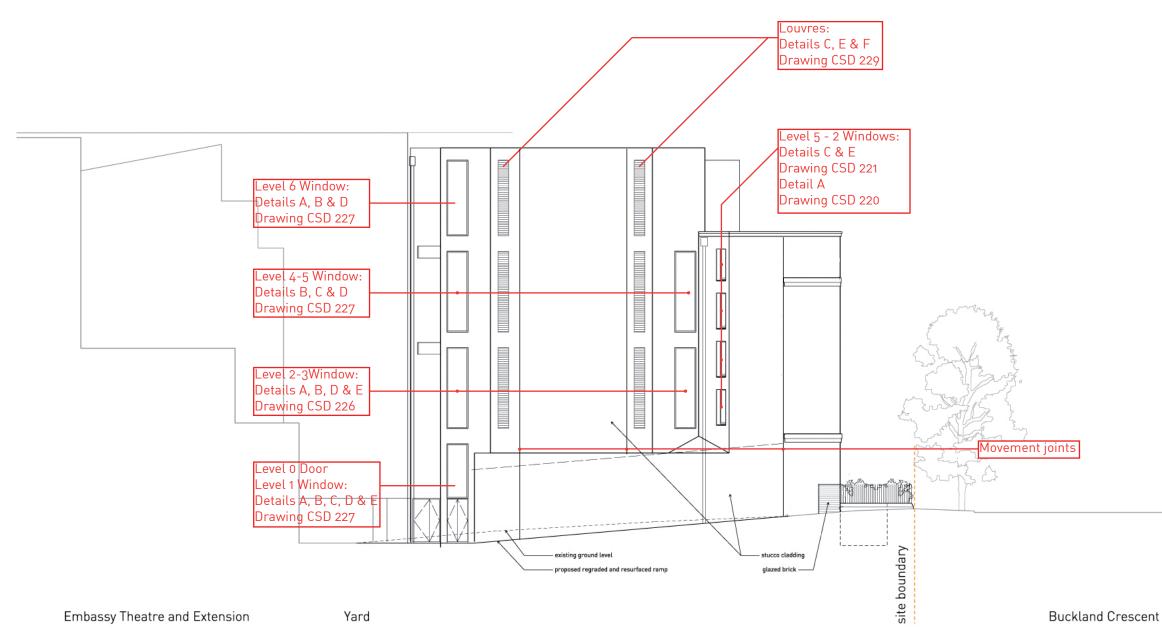

edevelopment (Phase 5) Buckland Crescent, Swiss Cottage

Proposed

# North Elevation

Scale (at A1) 1:100

Drawn MW

Checked KB

# CSD 025RevE



| Е   | 18.11.14 | Planning Application                |
|-----|----------|-------------------------------------|
| D   | 07.11.14 | Revised for planning officer review |
| С   | 15.10.14 | Stage D revised                     |
| в   | 26.09.14 | Stage D costing                     |
| Α   | 02.07.14 | Stage C costing                     |
| •   | 02.06.14 | Revised scheme                      |
| Rev | Date     | Status/Notes                        |
|     |          |                                     |

Redevelopment (Phase 5) Buckland Crescent, Swiss Cottage

Proposed

West Elevation

Scale (at A1) 1:100

Checked KB

CSD 026RevE

Drawn MW



# 27.11.2017 TRA mark-up for Planning

Condition No. 2.

14-24 Buckland Crescent terraced houses

| F   | 09.06.16 | Draft logged for comment            |
|-----|----------|-------------------------------------|
|     |          | Draft, issued for comment           |
| E   | 18.11.14 | Planning Application                |
| D   | 07.11.14 | Revised for planning officer review |
| С   | 15.10.14 | Stage D revised                     |
| в   | 30.09.14 | Stage D costing                     |
| Α   | 22.08.14 | WIP Issue                           |
| •   | 02.07.14 | Stage C costing                     |
| Rev | Date     | Status/Notes                        |
|     |          |                                     |

## **Tim Ronalds Architects**

4 Nile Street . London N1 7RF tel: 020 74