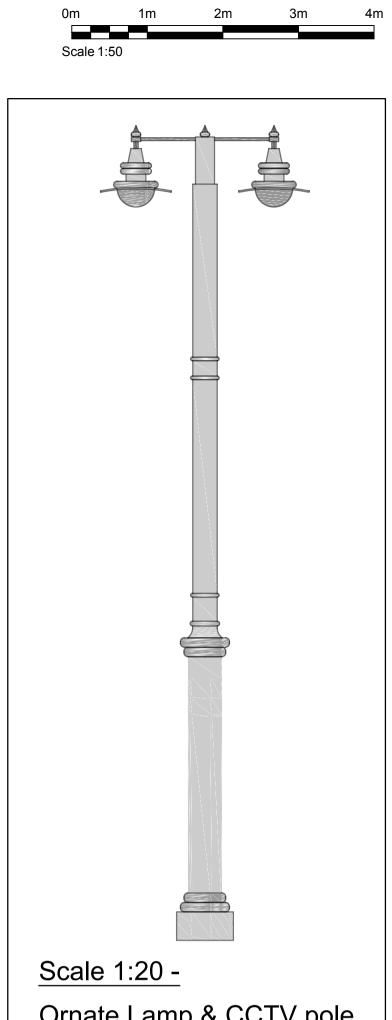

Granville & Co

Proposed Side Elevation

| Drawing Number:<br>811519 - IW - XX - XX - DR - B - 009 |                   |           |  |  |  |  |  |  |
|---------------------------------------------------------|-------------------|-----------|--|--|--|--|--|--|
| Status:                                                 | Purpose of Issue: | Revision: |  |  |  |  |  |  |
| _                                                       | Planning          | -         |  |  |  |  |  |  |
|                                                         |                   |           |  |  |  |  |  |  |