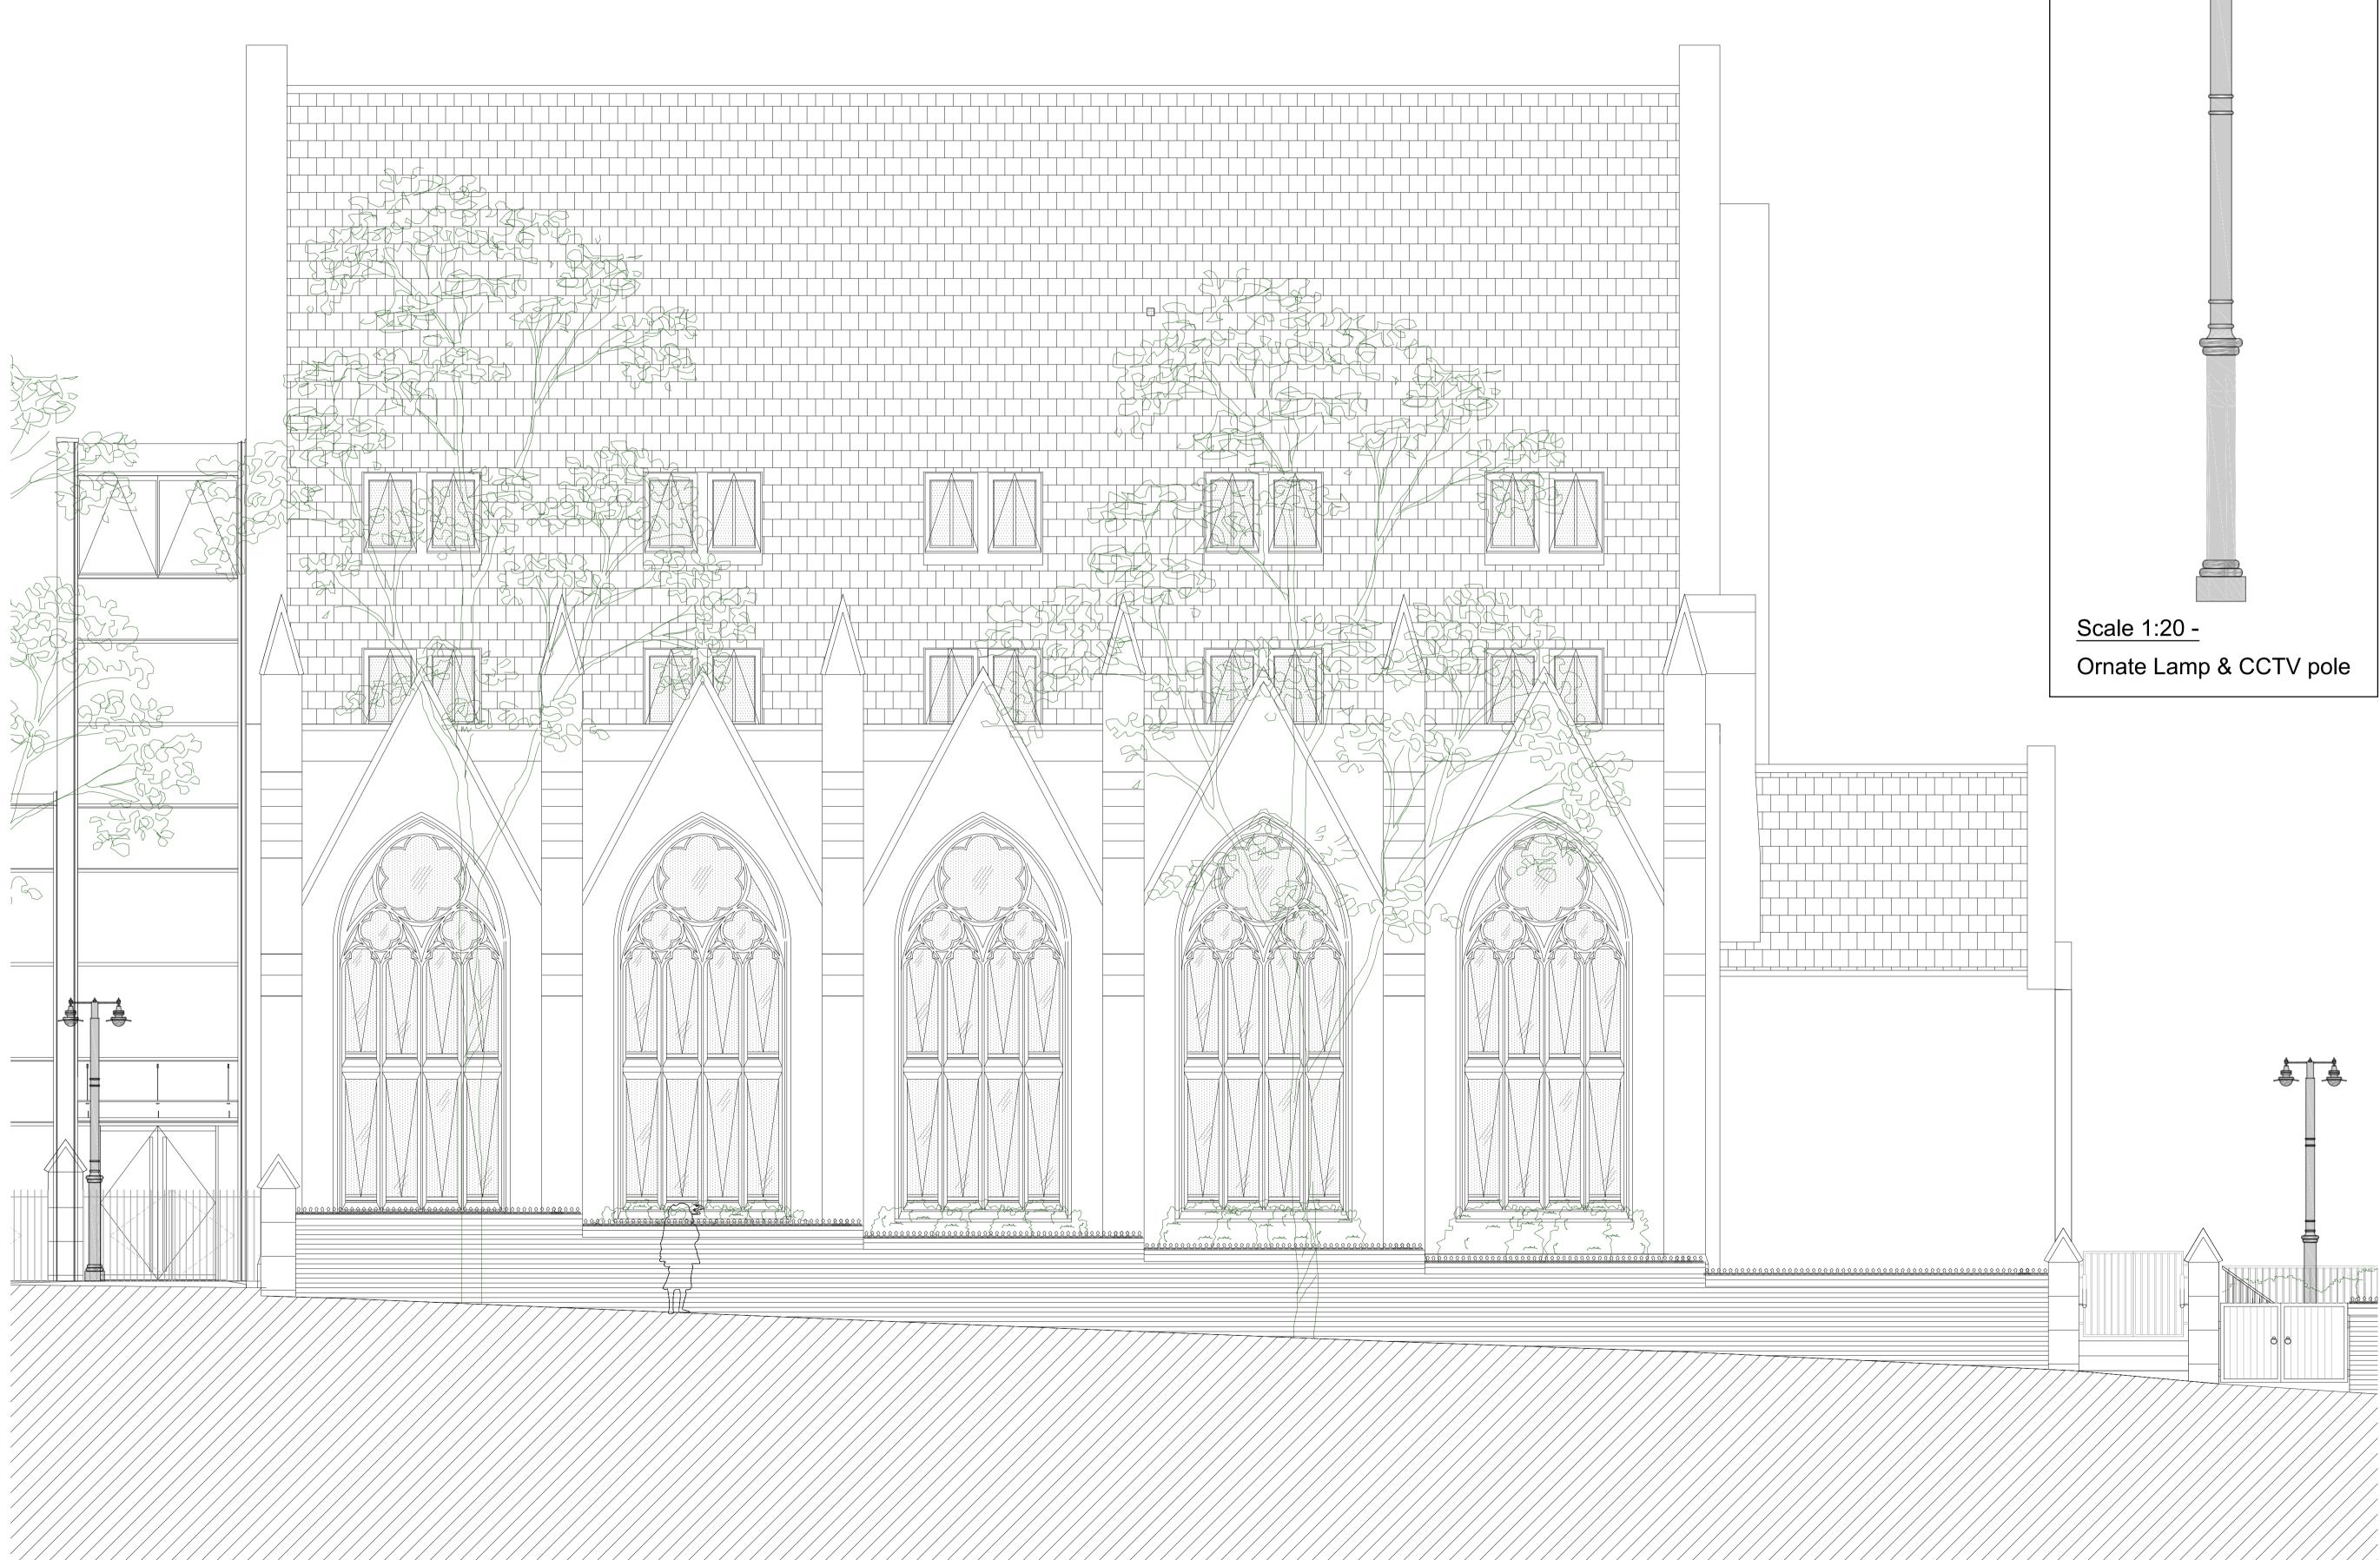

Granville & Co

Proposed Side Elevation

| Drawing Number:<br>811519 - IW - XX - XX - DR - B - 009 |                   |           |  |  |  |  |  |  |
|---------------------------------------------------------|-------------------|-----------|--|--|--|--|--|--|
| Status:                                                 | Purpose of Issue: | Revision: |  |  |  |  |  |  |
| _                                                       | Planning          | -         |  |  |  |  |  |  |
|                                                         |                   |           |  |  |  |  |  |  |