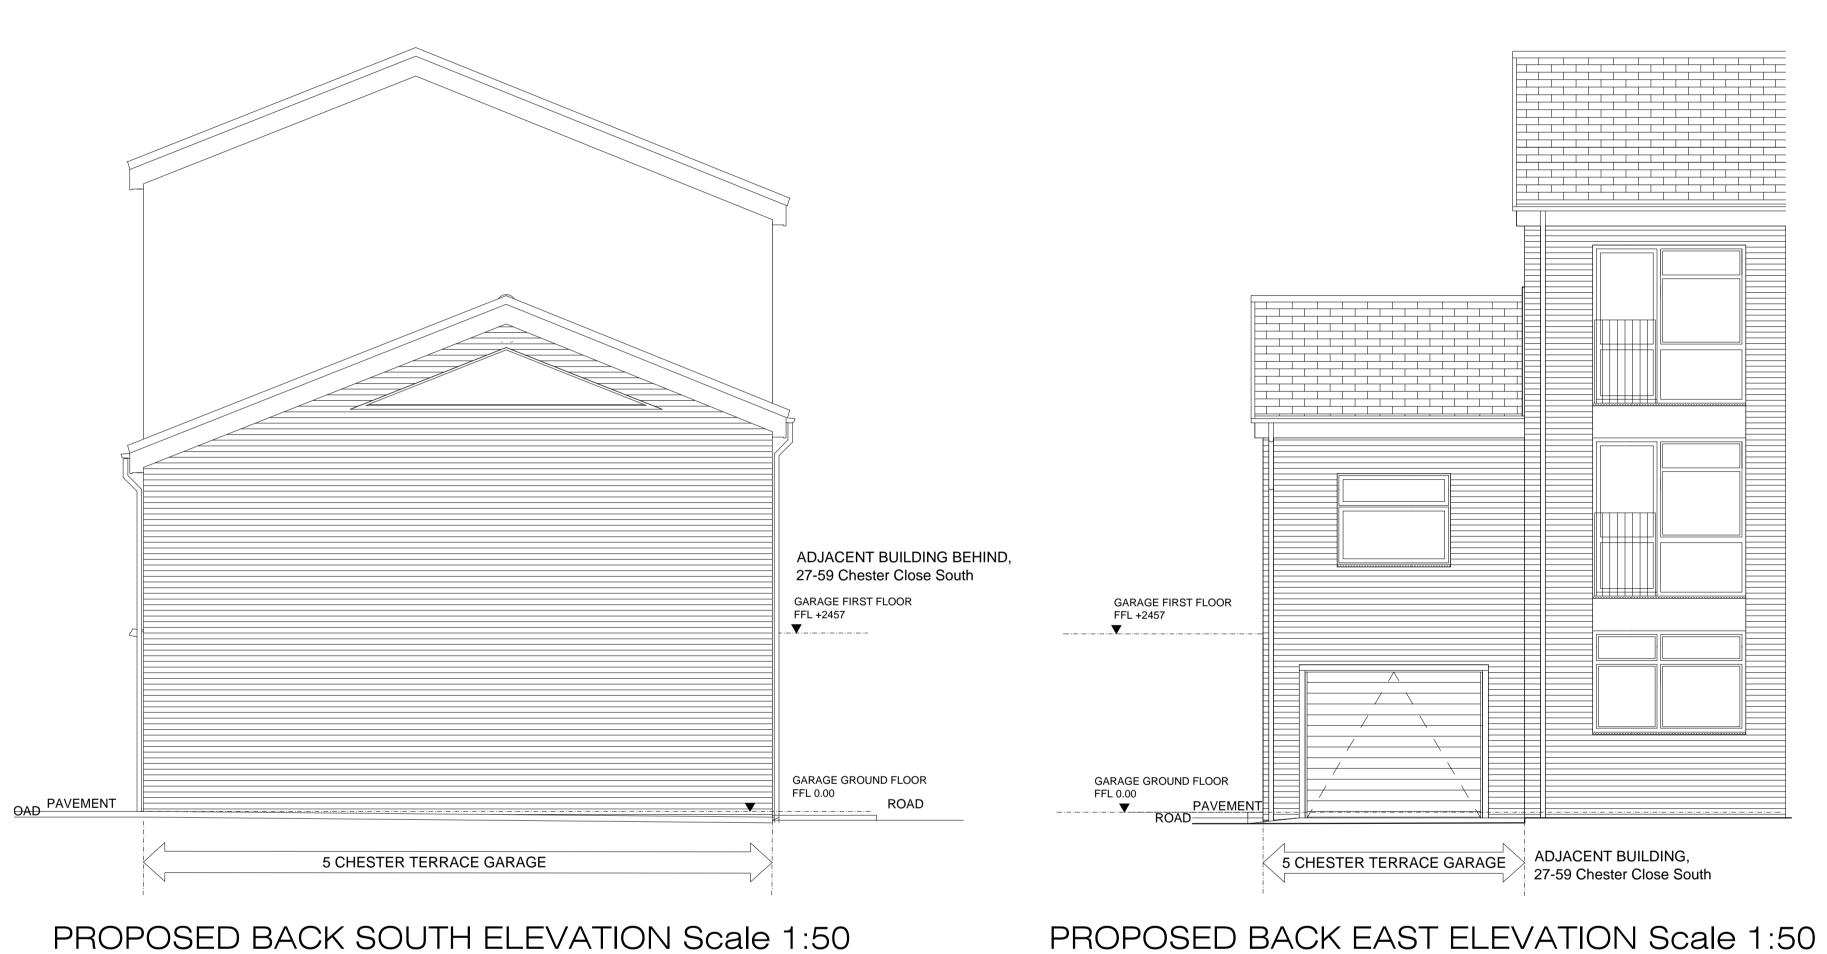

104 - 05

DATE 20/09/17 DRAWING No. REVISION No.

GARAGE FIRST FLOOR

GARAGE GROUND FLOOR FFL 0.00

FFL +2457

PAVEMENT ROAD

5 CHESTER TERRACE GARAGE

PROPOSED BACK WEST ELEVATION Scale 1:50

ADJACENT BUILDING, 27-59 Chester Close South