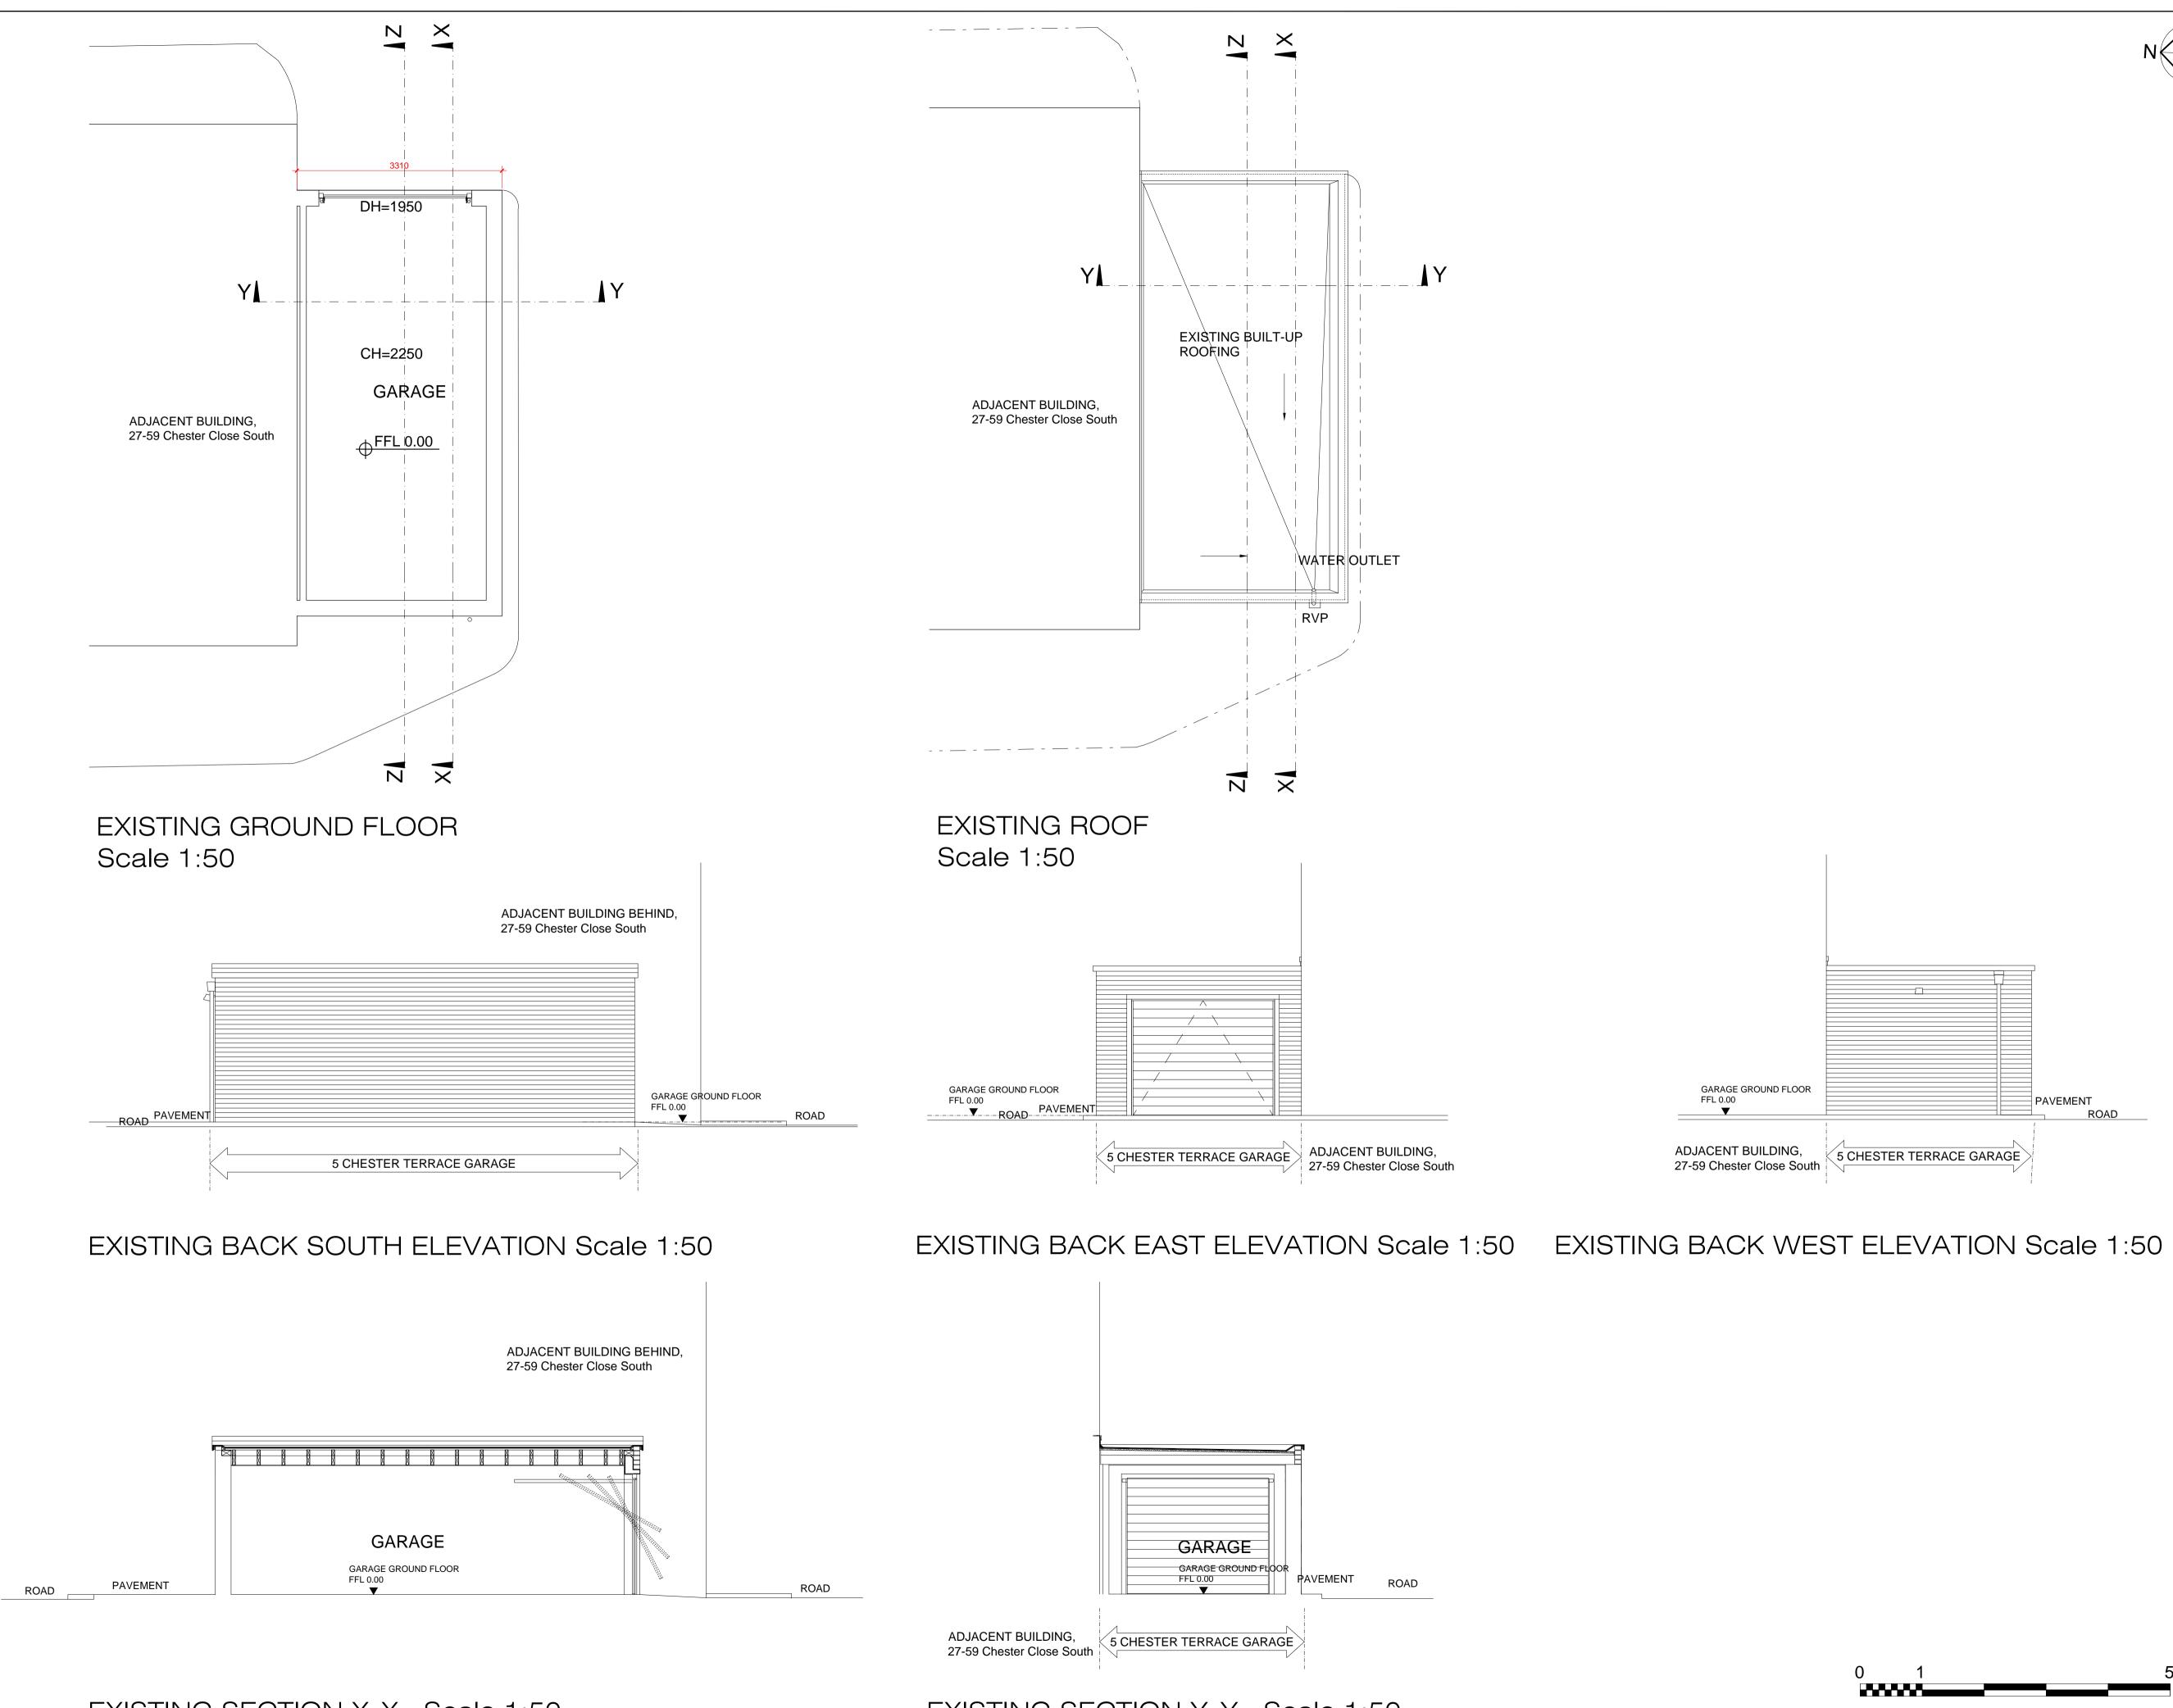

EXISTING SECTION X-X Scale 1:50

EXISTING SECTION Y-Y Scale 1:50

|   | NOTEO                                                                              |                                                          |          |        |          |
|---|------------------------------------------------------------------------------------|----------------------------------------------------------|----------|--------|----------|
|   | NOTES<br>CONTRACTORS MUST VERIFY ALL DIMENSIONS ON                                 |                                                          |          |        |          |
|   | SITE BEFORE COMMENCING ANY WORK OR                                                 |                                                          |          |        |          |
|   | SHOP DRAWINGS. FIGURED DIMENSIONS ARE TO BE                                        |                                                          |          |        |          |
|   | USED IN PREFERENCE TO SCALED DIMENSIONS.<br>IF THIS DRAWING EXCEEDS THE QUANTITIES |                                                          |          |        |          |
|   | TAKEN IN ANY WAY, THE DESIGNERS ARE TO BE                                          |                                                          |          |        |          |
|   | 11                                                                                 | NFORMED BEFORE THE WORK IS<br>BEMMENT INTERIOR DESIGN CO |          |        |          |
|   |                                                                                    |                                                          |          |        |          |
|   |                                                                                    |                                                          |          |        |          |
|   |                                                                                    |                                                          |          |        |          |
|   |                                                                                    |                                                          |          |        |          |
|   |                                                                                    |                                                          |          |        |          |
|   |                                                                                    |                                                          |          |        |          |
|   |                                                                                    |                                                          |          |        |          |
|   |                                                                                    |                                                          |          |        |          |
|   |                                                                                    |                                                          |          |        |          |
|   |                                                                                    |                                                          |          |        |          |
|   |                                                                                    |                                                          |          |        |          |
|   |                                                                                    |                                                          |          |        |          |
|   |                                                                                    |                                                          |          |        |          |
|   |                                                                                    |                                                          |          |        |          |
|   |                                                                                    |                                                          |          |        |          |
|   |                                                                                    |                                                          |          |        |          |
|   |                                                                                    |                                                          |          |        |          |
|   |                                                                                    |                                                          |          |        |          |
|   |                                                                                    |                                                          |          |        |          |
|   |                                                                                    |                                                          |          |        |          |
|   |                                                                                    |                                                          |          |        |          |
|   |                                                                                    |                                                          |          |        |          |
|   |                                                                                    |                                                          |          |        |          |
|   |                                                                                    |                                                          |          |        |          |
|   |                                                                                    |                                                          |          |        |          |
|   |                                                                                    |                                                          |          |        |          |
|   |                                                                                    |                                                          |          |        |          |
|   |                                                                                    |                                                          |          |        |          |
|   |                                                                                    |                                                          |          |        |          |
|   |                                                                                    |                                                          |          |        |          |
|   |                                                                                    |                                                          |          |        |          |
|   |                                                                                    |                                                          |          |        |          |
|   |                                                                                    |                                                          |          |        |          |
|   |                                                                                    |                                                          |          |        |          |
|   | -                                                                                  | FIRST ISSUE                                              | 20/09/17 | EB     |          |
|   | REV.                                                                               | DESCRIPTION                                              | DATE     | INIT.  |          |
|   |                                                                                    |                                                          |          |        |          |
|   |                                                                                    |                                                          |          |        |          |
|   |                                                                                    |                                                          |          |        |          |
|   |                                                                                    |                                                          |          |        |          |
|   |                                                                                    |                                                          |          |        |          |
|   |                                                                                    |                                                          |          |        |          |
|   |                                                                                    |                                                          |          |        |          |
|   |                                                                                    |                                                          |          |        |          |
|   |                                                                                    |                                                          |          |        |          |
|   |                                                                                    |                                                          |          |        |          |
|   |                                                                                    |                                                          |          |        |          |
|   |                                                                                    |                                                          |          |        |          |
|   |                                                                                    |                                                          |          |        |          |
|   |                                                                                    |                                                          |          |        |          |
|   |                                                                                    |                                                          |          |        |          |
|   |                                                                                    |                                                          |          |        |          |
|   |                                                                                    |                                                          |          |        |          |
|   |                                                                                    |                                                          |          |        |          |
|   |                                                                                    |                                                          |          |        |          |
|   |                                                                                    |                                                          |          |        |          |
|   |                                                                                    |                                                          |          |        |          |
|   |                                                                                    |                                                          |          |        |          |
|   |                                                                                    |                                                          |          |        |          |
|   |                                                                                    |                                                          |          |        |          |
|   |                                                                                    | Bemment                                                  | <b>1</b> |        |          |
|   |                                                                                    |                                                          |          |        |          |
|   |                                                                                    | Interior Design                                          |          |        |          |
|   |                                                                                    |                                                          |          |        |          |
|   |                                                                                    | 2 Lyndhurat Road                                         |          |        |          |
|   |                                                                                    | 3 Lyndhurst Road<br>Rugby                                |          |        |          |
|   |                                                                                    | CV21 4HL                                                 |          |        |          |
|   |                                                                                    | T: 07980636847                                           |          |        |          |
|   |                                                                                    | www.bemmentinteriordesign.co                             | o.uk     |        |          |
|   |                                                                                    |                                                          |          |        |          |
|   |                                                                                    |                                                          |          |        |          |
|   | STATL                                                                              |                                                          |          |        |          |
|   |                                                                                    | PLANNING                                                 |          |        |          |
|   | CLIEN                                                                              | T John Seifert                                           |          |        |          |
|   |                                                                                    |                                                          |          |        |          |
|   | JOB                                                                                | Garage 5, Cheste                                         | er C     | lose   | Э        |
|   |                                                                                    | South NW1 4JG                                            |          |        |          |
|   |                                                                                    |                                                          |          |        |          |
|   | TITLE                                                                              |                                                          | NSIC     | N      |          |
|   |                                                                                    | EXISTING PLAN<br>ELEVATIONS & S                          |          | τις    | ואנ      |
|   |                                                                                    |                                                          |          |        | 71 N     |
|   |                                                                                    |                                                          |          |        |          |
|   |                                                                                    |                                                          |          |        |          |
|   | SCALE                                                                              |                                                          | ATE      |        |          |
| m |                                                                                    | 20                                                       | 0/09/17  |        |          |
|   |                                                                                    | ING No. R                                                | EVISIO   | וא ואר | <u> </u> |