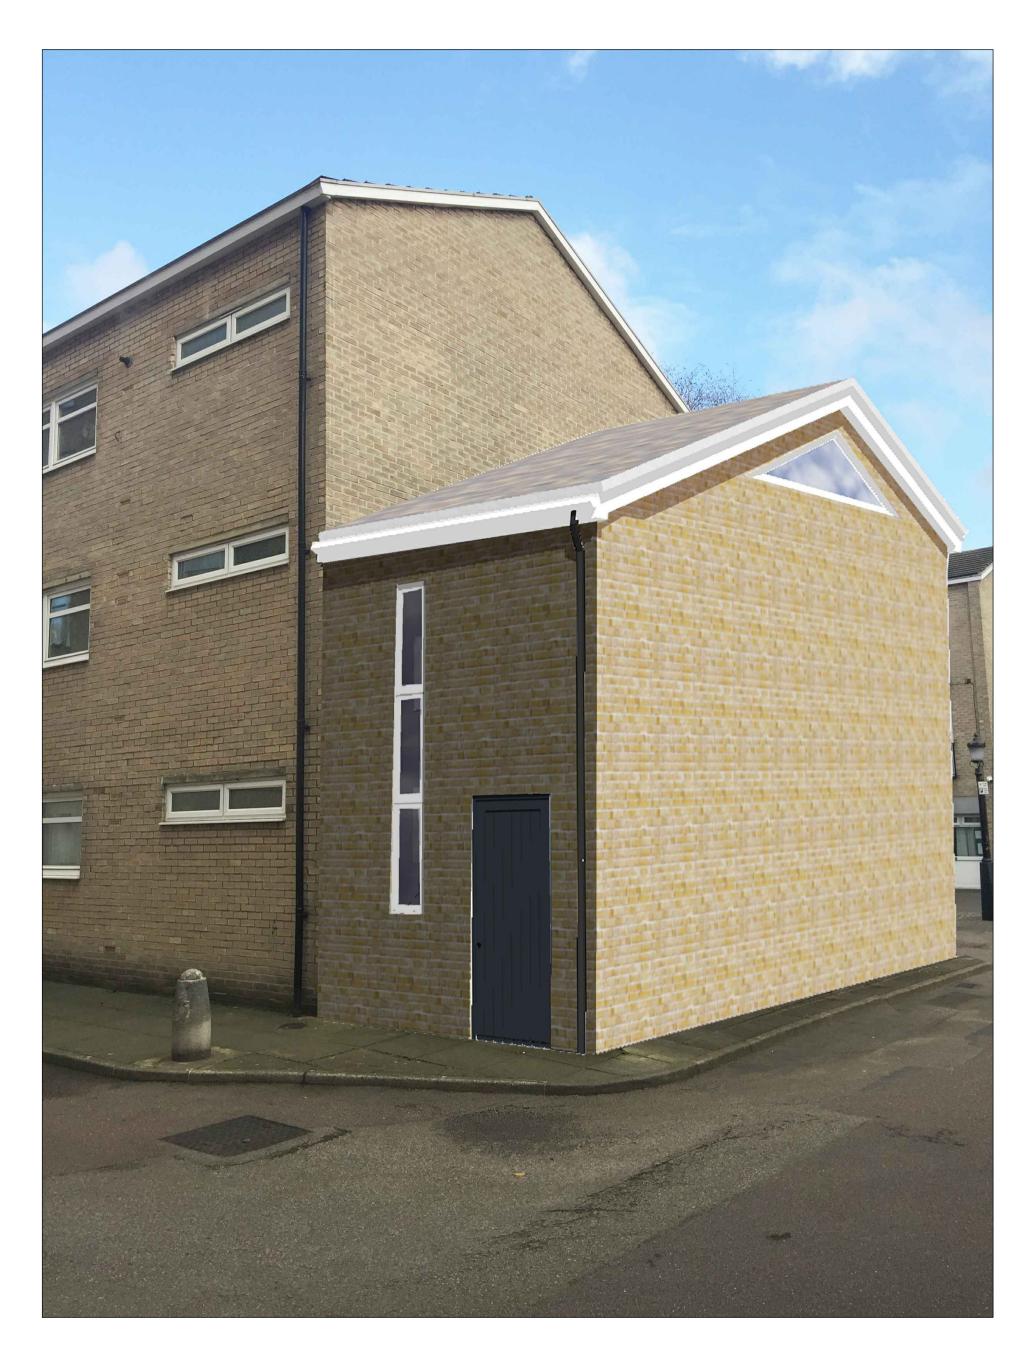

WEST VIEW

EAST VIEW

NOTES

CONTRACTORS MUST VERIFY ALL DIMENSIONS ON SITE BEFORE COMMENCING ANY WORK OR SHOP DRAWINGS. FIGURED DIMENSIONS ARE TO BE USED IN PREFERENCE TO SCALED DIMENSIONS. IF THIS DRAWING EXCEEDS THE QUANTITIES TAKEN IN ANY WAY, THE DESIGNERS ARE TO BE INFORMED BEFORE THE WORK IS INITIATED. BEMMENT INTERIOR DESIGN COPYRIGHT

GARAGE EXTENSION
NEW DWELLING
EAST & WEST VIEW
VISUAL

SCALE N/A

DATE 20/09/17 REVISION No.

DRAWING No. 104 - 08