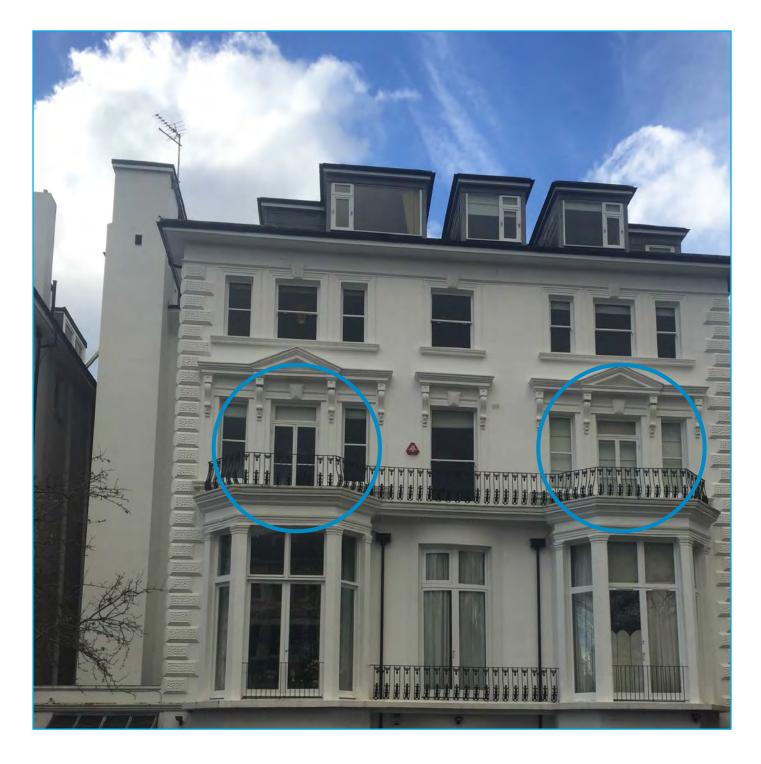

Examples of existing french doors and fixed panel above (matching our proposal) found in close proximity of the site: No. 4 Belsize Grove. Here the balcony is also extended.

Examples of existing french doors and fixed panel above (matching our proposal) found in close proximity of the site: No. 77 Belsize Park Gardens.