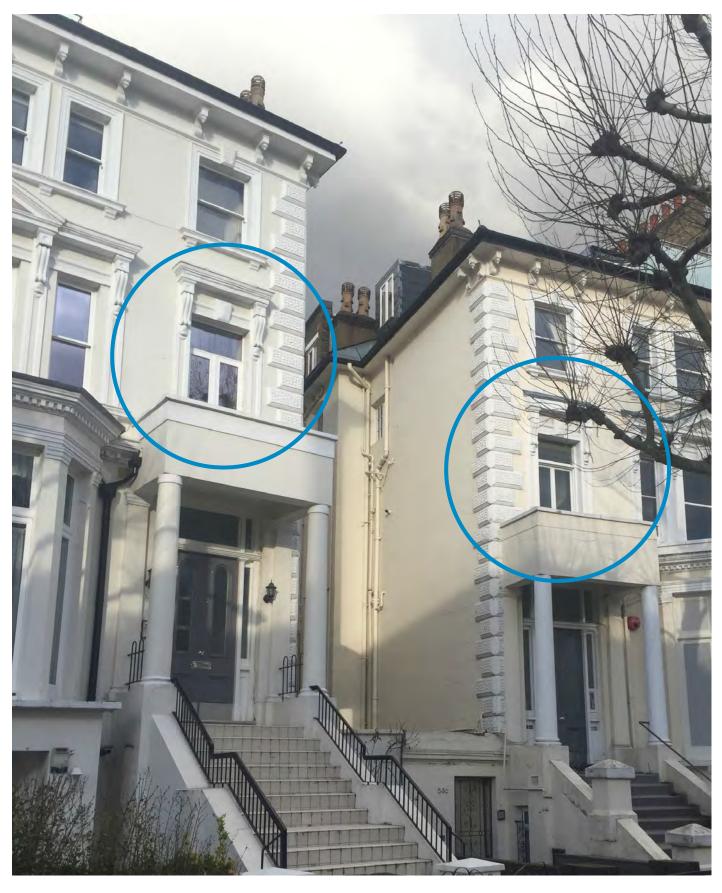

Examples of existing french doors and fixed panel above (matching our proposal) found in close proximity of the site: No. 52 & 54 Belsize Park Gardens.

PIETRO BELLI DESIGN - 2018 19B Lambolle Road NW3 4HS London