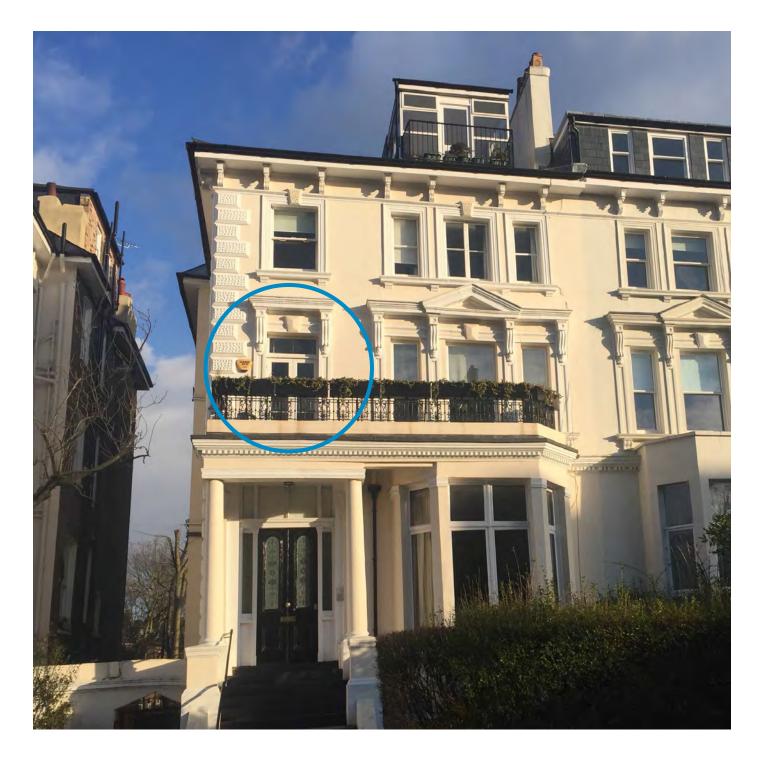

Examples of existing french doors and fixed panel above (matching our proposal) found in close proximity of the site: No. 4 Belsize Grove. Here the balcony is also extended.

Examples of existing french doors and fixed panel above (matching our proposal) found in close proximity of the site: No. 77 Belsize Park Gardens.