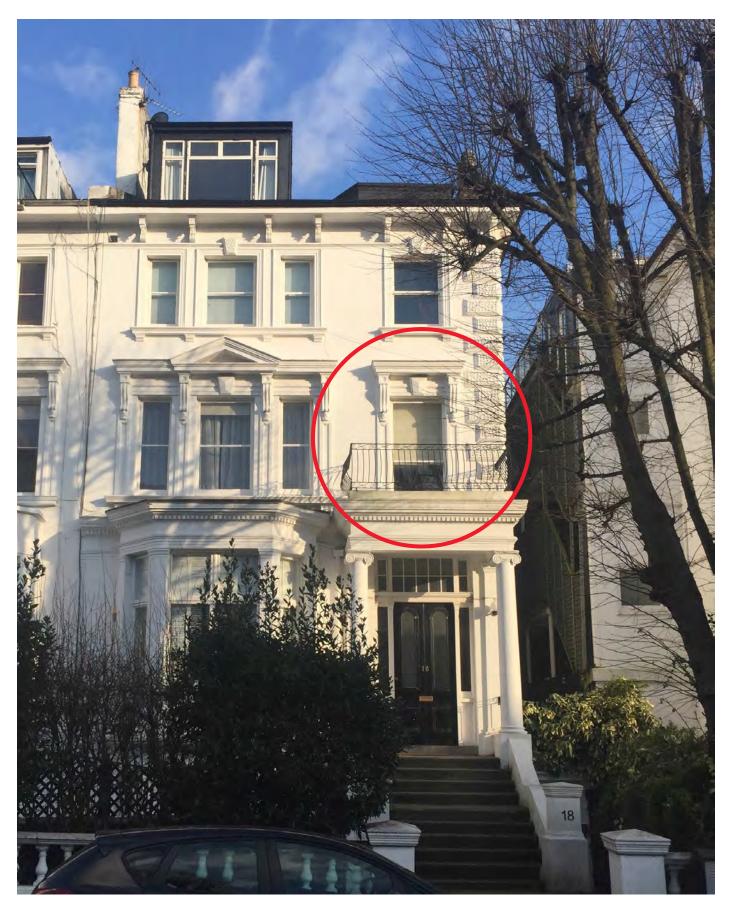

## INTRODUCTION

The application would only propose to change an uncomfortable existing exit to a balcony at first floor. This exit consists of a single glazed timber sash window which currently closes down to balcony floor level, but being a sash window, the upper part of the sash is obstructive and can be quite dangerous (especially for children) as it stands blocked at eye level. A more safe and friendly set of double glazed French doors (made with same materials and colors: timber painted white and glass) is proposed, with a fixed panel above them, perfectly in line with many similar solutions accessing balconies along the same road and nearby properties. A small number of examples of such solution that has been found in close proximity, is attached for reference purposes.

18 Belsize Grove: view of the existing sash window exit to existing balcony from outside.

18 Belsize Grove: view of existing sash window exit to existing balcony from inside (kitchen area).

Examples of existing french doors and fixed panel above (matching our proposal) found in close proximity of the site: No. 3 Belsize Grove. Here the balcony is also extended.