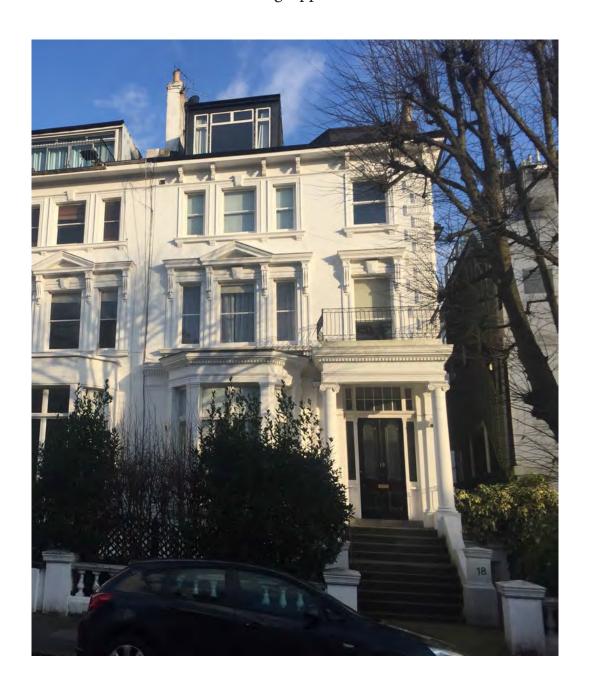

18 Belsize Grove: view of the existing sash window exit to existing balcony from outside.

18 Belsize Grove: view of existing sash window exit to existing balcony from inside (kitchen area).

Examples of existing french doors and fixed panel above (matching our proposal) found in close proximity of the site: No. 3 Belsize Grove. Here the balcony is also extended.