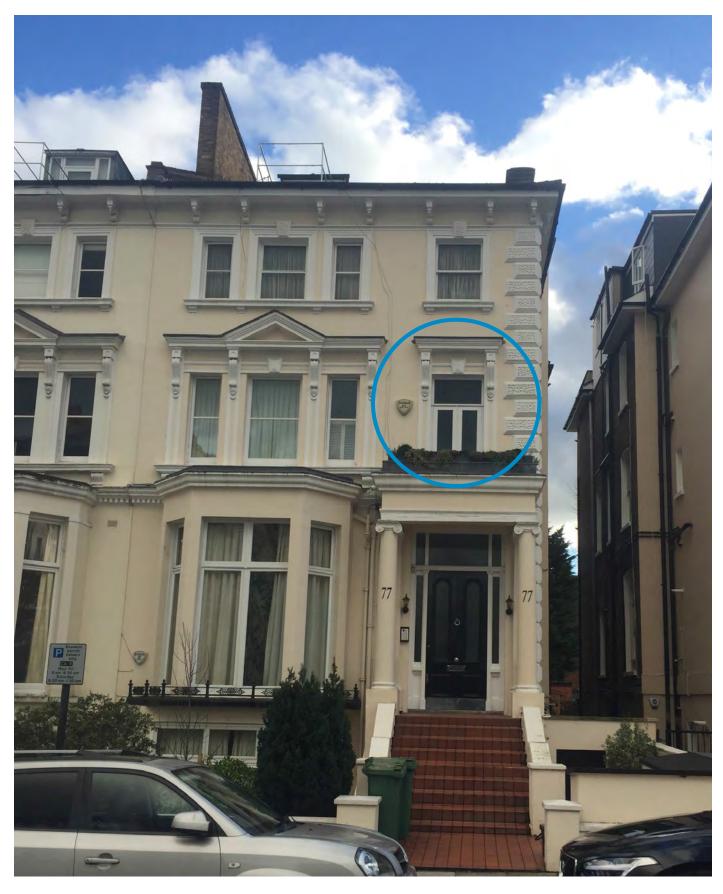

Examples of existing french doors and fixed panel above (matching our proposal) found in close proximity of the site: No. 4 Belsize Grove. Here the balcony is also extended.

Examples of existing french doors and fixed panel above (matching our proposal) found in close proximity of the site: No. 77 Belsize Park Gardens.