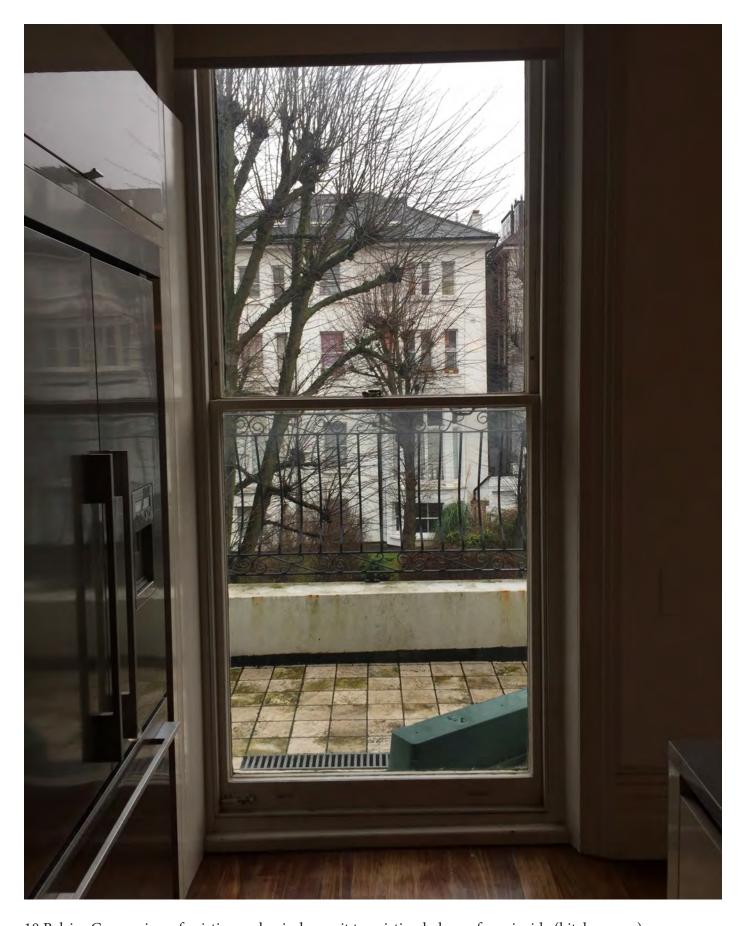

18 Belsize Grove: view of the existing sash window exit to existing balcony from outside.

18 Belsize Grove: view of existing sash window exit to existing balcony from inside (kitchen area).

Examples of existing french doors and fixed panel above (matching our proposal) found in close proximity of the site: No. 3 Belsize Grove. Here the balcony is also extended.