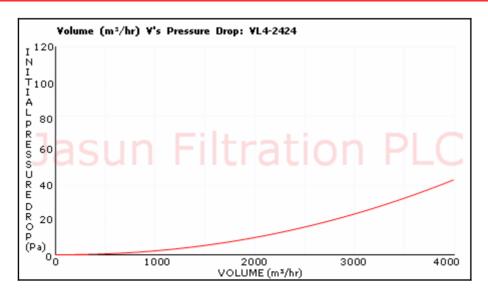

## **Specification**

EU Grade G4 Efficiency (>95%) 5 Micron Capacity Rated Capacity (CFM): 2018 Rated Capacity (M<sup>3</sup>/hr): 3430

### Resistance

Initial Resistance: 1"/25MM: 40Pa 2"/50MM: 40Pa 4"/95MM: 40Pa Final Resistance: 1"/25MM: 150Pa 2"/50MM: 150Pa 4"/95MM: 150Pa

Riverside House, Parrett Way, Colley Lane, Bridgwater, Somerset TA6 5LB Tel: +44(0)1278 452277 Fax: +44(0)1278 450873 sales@jfilters.com www.jfilters.com