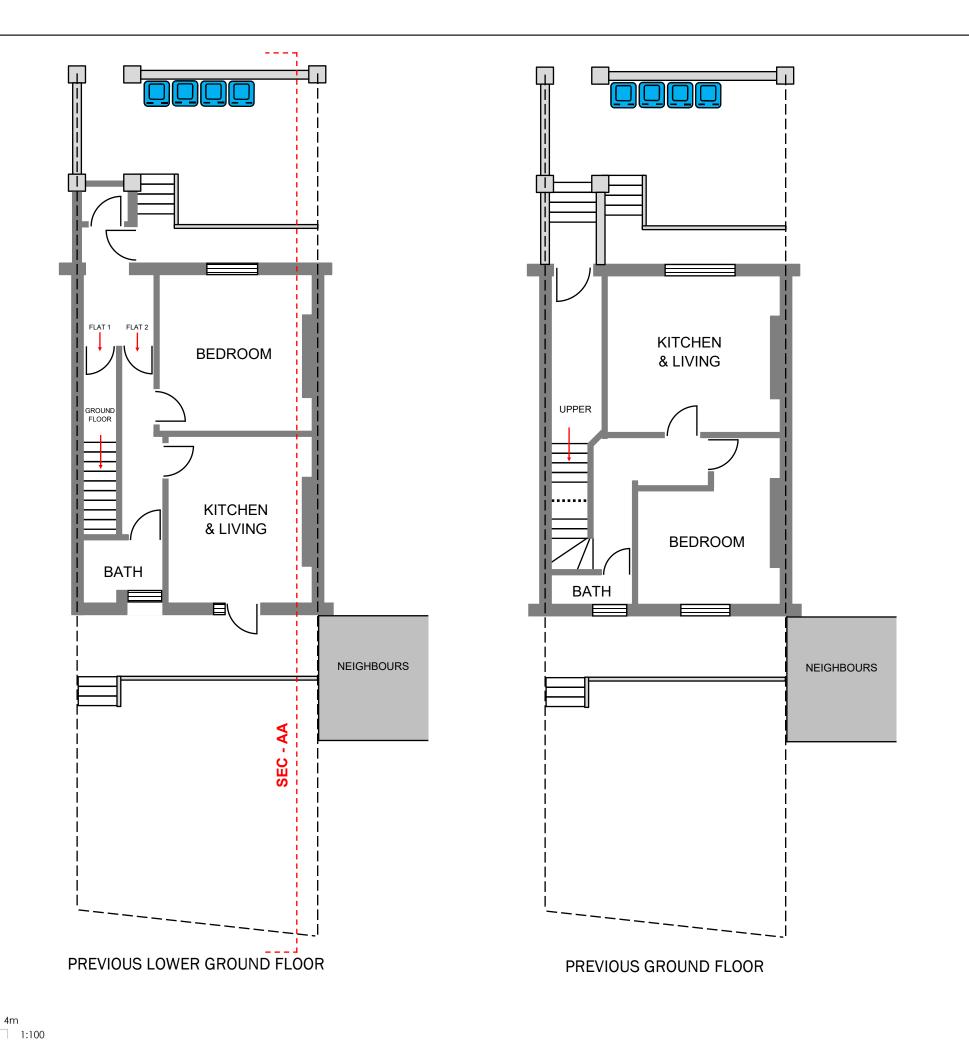

## SITE ADDRESS

140 BELSIZE ROAD LONDON HAMPSTEAD NW6 4BG

## **PROPOSAL**

ERECTION OF SINGLE STOREY REAR EXTENSION TO LOWER GROUND FLAT, INTERNAL & EXTERNAL ALTERATIONS, AND NEW RAILINGS TO FRONT WALL

1:100 - A3 PAPER

# ..... BED LOUNGE/ **KITCHEN** BED FLATS BATH BED **BATH** LOUNGE/ **KITCHEN** NEIGHBOURS EXTENSION OBSCURE GLAZED FLUSH ROOF PANEL 3.3M EXISTING LOWER GROUND FLOOR EXISTING GROUND FLOOR

1:100

Drawing Number: