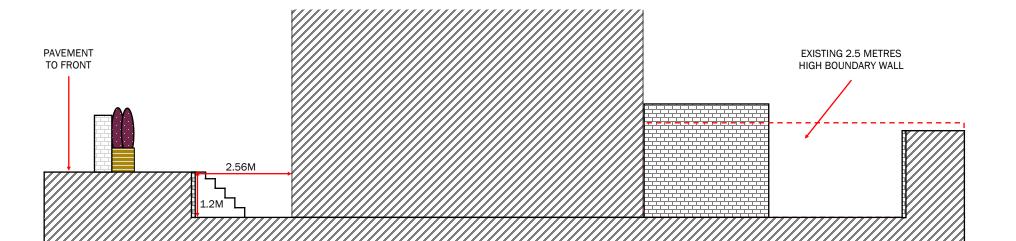

# EXISTING 2.5 METRES HIGH BOUNDARY WALL 1.6M 1.1M 1.2M

PREVIOUS FLANK ELEVATION - CROSS SECTION AA

EXISTING FLANK ELEVATION - CROSS SECTION BB

Drawing Number:

140BR/04D

# PAVEMENT TO FRONT O.93M 1.6M 1.1M

PREVIOUS FLANK ELEVATION - CROSS SECTION AA

EXISTING FLANK ELEVATION - CROSS SECTION BB