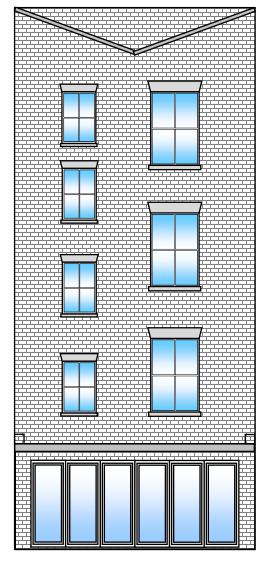

## **PROPOSAL**

ERECTION OF SINGLE STOREY REAR EXTENSION TO LOWER GROUND FLAT, INTERNAL & EXTERNAL ALTERATIONS, AND NEW RAILINGS TO FRONT WALL

1:100 - A3 PAPER

PREVIOUS REAR ELEVATION

PREVIOUS PARTIAL SIDE LOWER GROUND ELEVATION

**EXISTING REAR ELEVATION** 

EXISTING PARTIAL SIDE LOWER GROUND ELEVATION

PREVIOUS PARTIAL FRONT LOWER GROUND ELEVATION

EXISTING PARTIAL FRONT LOWER GROUND ELEVATION

- BI-FOLD ALUMINIUM DOORS TO REAR
- UPVC FRENCH DOORS TO FRONT
- UPVC WINDOW TO FRONT FLANK
- COMPOSITE FRONT DOOR