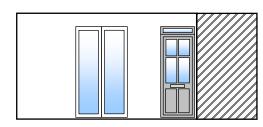

**EXISTING REAR ELEVATION** 

EXISTING PARTIAL SIDE LOWER GROUND ELEVATION

PREVIOUS PARTIAL FRONT LOWER GROUND ELEVATION

EXISTING PARTIAL FRONT LOWER GROUND ELEVATION

- BI-FOLD ALUMINIUM DOORS TO REAR
- UPVC FRENCH DOORS TO FRONT
- UPVC WINDOW TO FRONT FLANK
- COMPOSITE FRONT DOOR