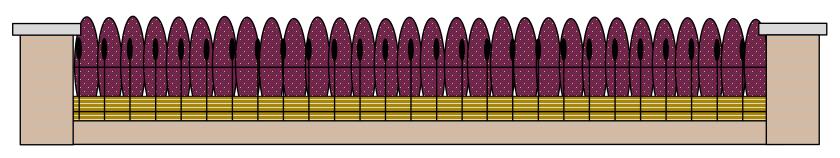

## **PROPOSAL**

ERECTION OF SINGLE STOREY REAR EXTENSION TO LOWER GROUND FLAT, INTERNAL & EXTERNAL ALTERATIONS, AND NEW RAILINGS TO FRONT WALL

1:100 - A3 PAPER

0 I 2 3 4m 1:100

PREVIOUS FRONT BOUNDARY WALL

## EXISTING FRONT BOUNDARY WALL WITH METAL RAILINGS

Purple Beech Hedge (Fagus Sylvatica Purpurea) Double Row 7 plants per metre to be planted in season.

Drawing Number: