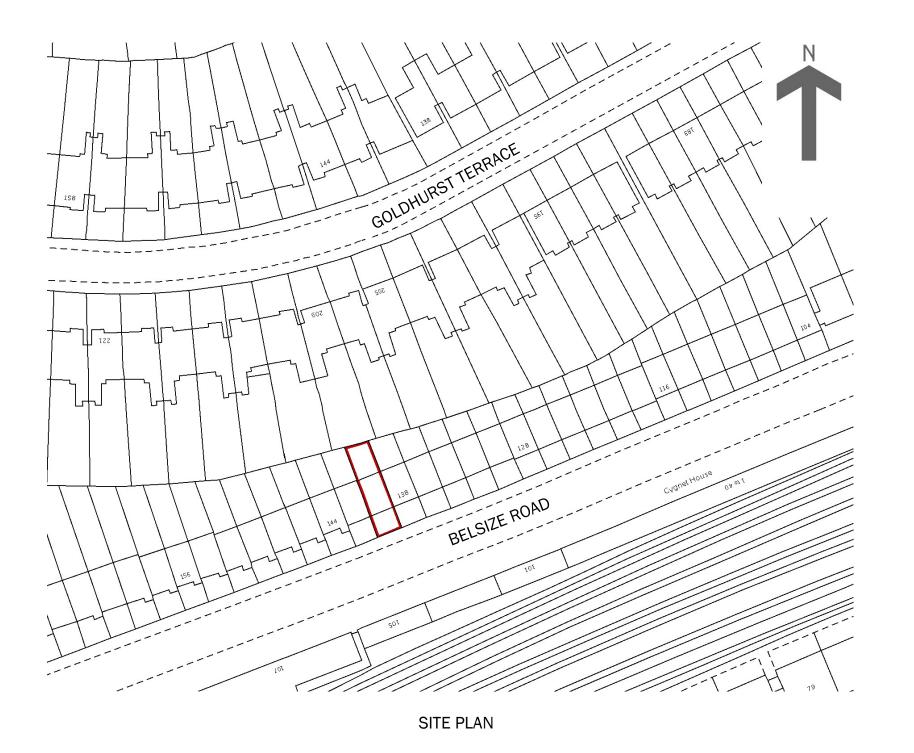

## SITE ADDRESS

140 BELSIZE ROAD LONDON HAMPSTEAD NW6 4BG

## **PROPOSAL**

ERECTION OF SINGLE STOREY REAR EXTENSION TO LOWER GROUND FLAT, INTERNAL & EXTERNAL ALTERATIONS, AND NEW RAILINGS TO FRONT WALL

1:1250 - A3 PAPER

Drawing Number:

140BR/01D