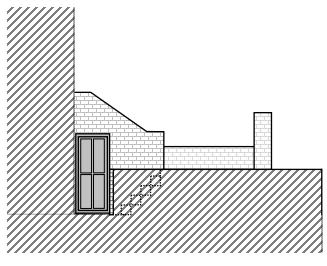

## **PROPOSAL**

ERECTION OF SINGLE STOREY REAR EXTENSION TO LOWER GROUND FLAT, INTERNAL & EXTERNAL ALTERATIONS, AND NEW RAILINGS TO FRONT WALL

1:100 - A3 PAPER

PREVIOUS REAR ELEVATION

PREVIOUS PARTIAL SIDE LOWER GROUND ELEVATION

**EXISTING REAR ELEVATION** 

EXISTING PARTIAL SIDE LOWER GROUND ELEVATION

PREVIOUS PARTIAL FRONT LOWER GROUND ELEVATION

EXISTING PARTIAL FRONT LOWER GROUND ELEVATION

- BI-FOLD ALUMINIUM DOORS TO REAR
- UPVC FRENCH DOORS TO FRONT
- UPVC WINDOW TO FRONT FLANK
- COMPOSITE FRONT DOOR