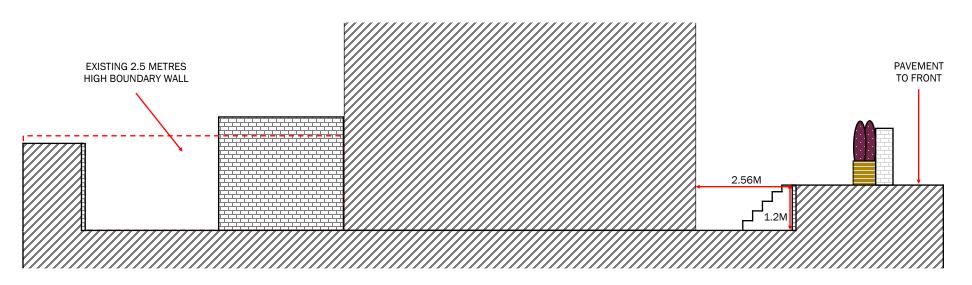

# EXISTING 2.5 METRES HIGH BOUNDARY WALL 1.6M 1.1M 1.2M

PREVIOUS FLANK ELEVATION - CROSS SECTION AA

EXISTING FLANK ELEVATION - CROSS SECTION BB

Drawing Number:

140BR/04D

# PAVEMENT TO FRONT O.93M 1.6M 1.1M

PREVIOUS FLANK ELEVATION - CROSS SECTION AA

EXISTING FLANK ELEVATION - CROSS SECTION BB