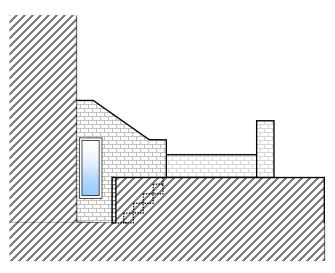

## **PROPOSAL**

ERECTION OF SINGLE STOREY REAR EXTENSION TO LOWER GROUND FLAT, INTERNAL & EXTERNAL ALTERATIONS, AND NEW RAILINGS TO FRONT WALL

1:100 - A3 PAPER

PREVIOUS REAR ELEVATION

PREVIOUS PARTIAL SIDE LOWER GROUND ELEVATION

**EXISTING REAR ELEVATION** 

EXISTING PARTIAL SIDE LOWER GROUND ELEVATION

PREVIOUS PARTIAL FRONT LOWER GROUND ELEVATION

EXISTING PARTIAL FRONT LOWER GROUND ELEVATION

- BI-FOLD ALUMINIUM DOORS TO REAR
- UPVC FRENCH DOORS TO FRONT
- UPVC WINDOW TO FRONT FLANK
- COMPOSITE FRONT DOOR