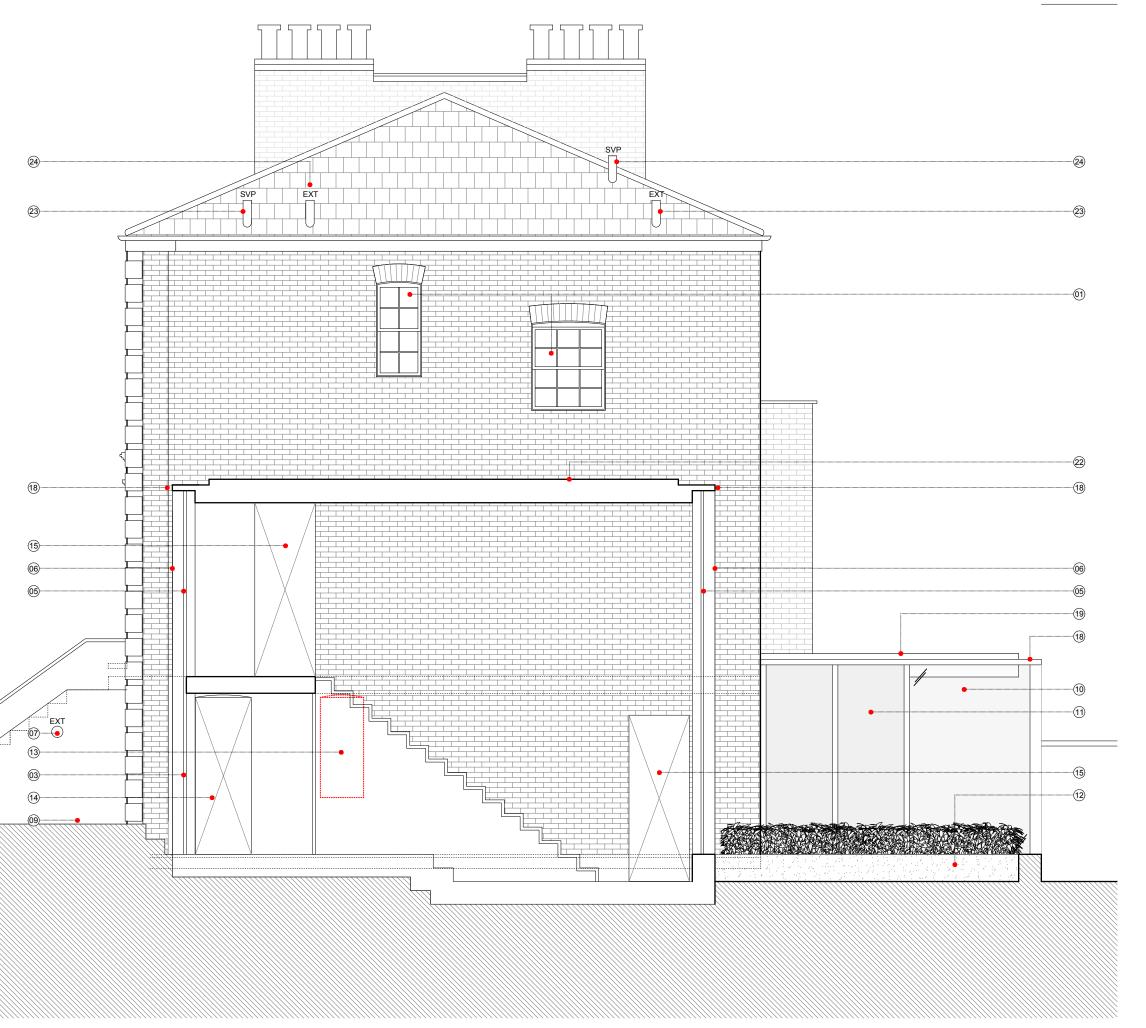

## DRAWING NOTES:

01) NEW TRADITIONALLY DETAILED PAINTED TIMBER DOUBLE GLAZED SASH WINDOW

03 NEW GLAZED ENTRANCE DOOR TO NEW SIDE EXTENSION

05) NEW FULL HEIGHT FIXED GLAZED WINDOW TO NEW SIDE EXTENSION

**6** PRE-FINISHED CORTEN STEEL CLADDING TO NEW SIDE EXTENSION

07) PLUMING KIT TO BOILER LOCATED UNDER EXISTING STAIRS

EXISTING RENDER TO FRONT ELEVATION TO BE REPAIRED TO MATCH EXISTING

NEW FRAMELESS DOUBLE GLAZED WINDOW TO NEW REAR EXTENSION

FACADE TO NEW EXTENSION TO BE CLAD IN PRE-FINISHED CORTEN STEEL

NEW PLANTER BED

EXISTING WINDOW OPENING TO BE INFILLED

(9) (1) (1) (2) (3) (4) (5) (8) (9) EXISTING WINDOW OPENING TO BE EXTENDED TO FFL

NEW OPENING IN SIDE ELEVATION

NEW PRESSED CORTEN STEEL COPING TO PROPOSED NEW EXTENSION

GREEN ROOF TO PROPOSED NEW REAR EXTENSION

22 23 NEW SINGLE PLY MEMBRANE ROOF TO NEW SIDE EXTENSION

NEW EXTRACT COWL FOR BATHROOM

NEW SOIL VENT PIPE

## REVISIONS

| $\odot$                  | C<br>P                                   | L<br>E | A<br>N | R<br>M | K<br>A | E<br>N | 78 CROUCH HILL<br>LONDON N8 9EE<br>0207 263 7121 |
|--------------------------|------------------------------------------|--------|--------|--------|--------|--------|--------------------------------------------------|
| Project                  | 38 ST PAUL'S CRESCENT<br>LONDON, NW1 9TN |        |        |        |        |        | Project No. <b>6249</b>                          |
| Date<br>Scale / Format   | MARCH 2018<br>1:50 @ A3                  |        |        |        |        |        | Drawing No.<br>6249_03_301                       |
| Drawing Name<br>Revision | PROPOSED SIDE ELEVATION                  |        |        |        |        |        | PLANNING                                         |