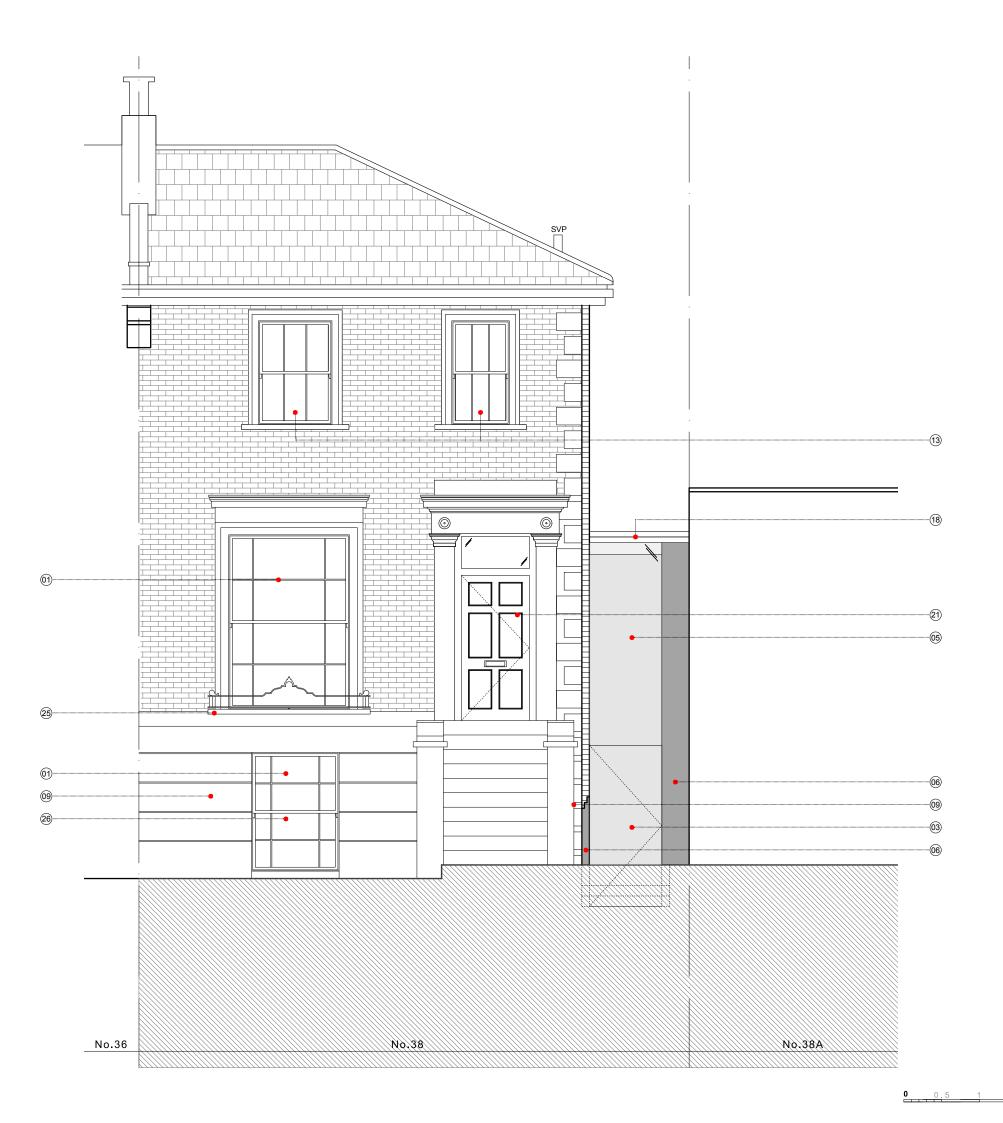

## DRAWING NOTES:

01) NEW TRADITIONALLY DETAILED PAINTED TIMBER DOUBLE GLAZED SASH WINDOW

NEW GLAZED ENTRANCE DOOR TO NEW SIDE EXTENSION

NEW FULL HEIGHT FIXED GLAZED WINDOW TO NEW SIDE EXTENSION

PRE-FINISHED CORTEN STEEL CLADDING TO NEW SIDE EXTENSION

EXISTING RENDER TO FRONT ELEVATION TO BE REPAIRED TO MATCH EXISTING

NEW PRESSED CORTEN STEEL COPING TO PROPOSED NEW EXTENSION

NEW TRADITIONALLY DETAILED PAINTED TIMBER FRONT DOOR WITH GLAZED FANLIGHT

EXISTING STONE CILL TO BE REPAIRED

EXISTING SECURITY BARS TO BE REMOVED

## REVISIONS

| $\odot$                | C<br>P                                   | L<br>E | A<br>N | R<br>M | K<br>A | E<br>N | 78 CROUCH HILL<br>LONDON N8 9EE<br>0207 263 7121 |
|------------------------|------------------------------------------|--------|--------|--------|--------|--------|--------------------------------------------------|
| Project                | 38 ST PAUL'S CRESCENT<br>LONDON, NW1 9TN |        |        |        |        |        | Project No. <b>6249</b>                          |
| Date<br>Scale / Format | MARCH 2018<br>1:50 @ A3                  |        |        |        |        |        | Drawing No.<br>6249_03_300                       |
| Drawing Name           | PROPOSED FRONT ELEVATION                 |        |        |        |        |        | PLANNING                                         |