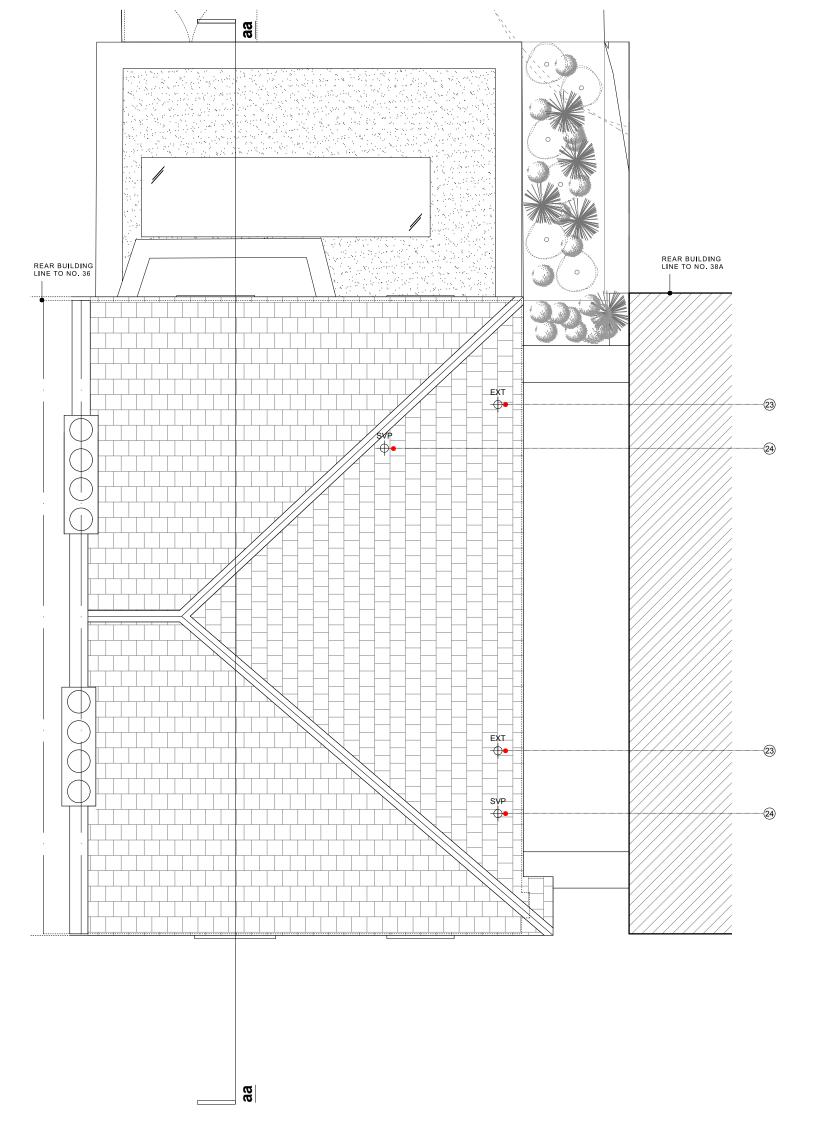

## DRAWING NOTES:

23 24 NEW EXTRACT COWL FOR BATHROOM

NEW SOIL VENT PIPE

REVISIONS

| $\odot$                  | C<br>P                                   | L<br>E | A<br>N | R<br>M | K<br>A | E<br>N | 78 CROUCH HILL<br>LONDON N8 9EE<br>0207 263 7121 |
|--------------------------|------------------------------------------|--------|--------|--------|--------|--------|--------------------------------------------------|
| Project                  | 38 ST PAUL'S CRESCENT<br>LONDON, NW1 9TN |        |        |        |        |        | Project No. <b>6249</b>                          |
| Date<br>Scale / Format   | MARCH 2018<br>1:50 @ A3                  |        |        |        |        |        | Drawing No.<br>6249_03_103                       |
| Drawing Name<br>Revision | PROPOSED ROOF PLAN                       |        |        |        |        |        | PLANNING                                         |