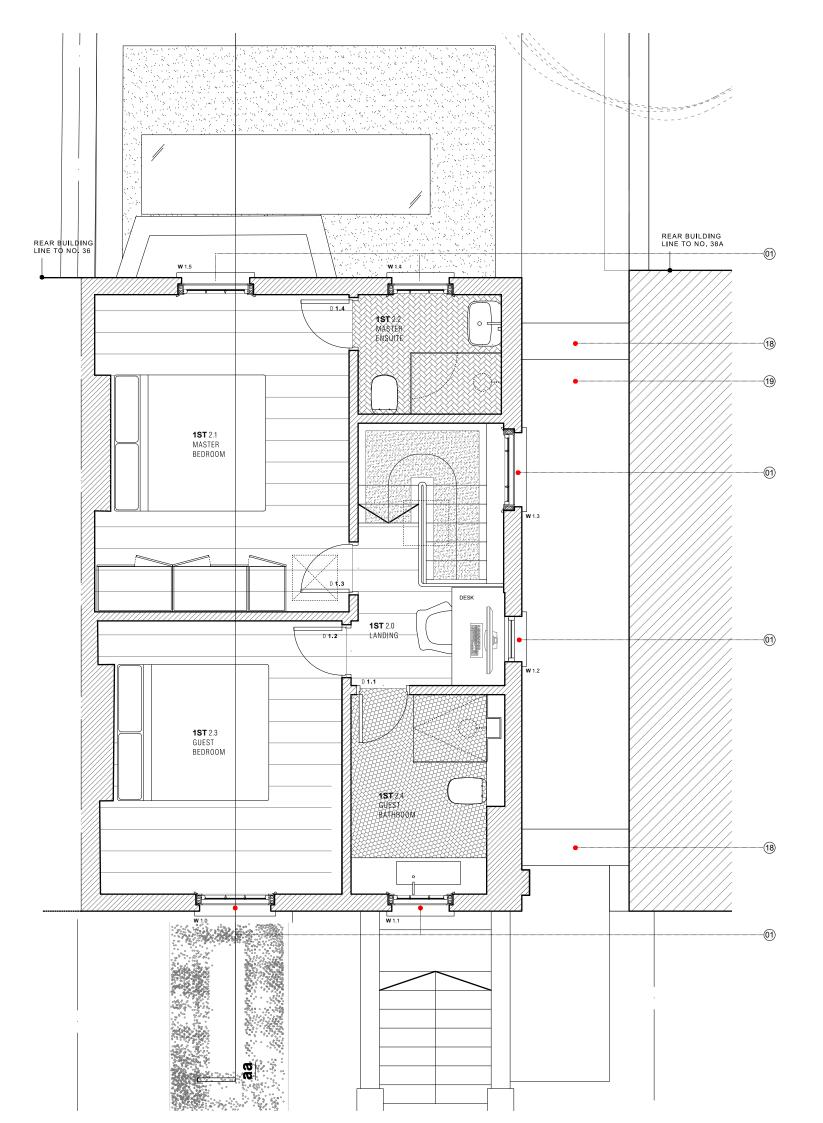

## DRAWING NOTES:

| (01) | NEW TRADITIONALLY DETAILED PAINTED TIMBER DOUBLE GLAZED SASH WINDOW |
|------|---------------------------------------------------------------------|
| 18   | NEW PRESSED CORTEN STEEL COPING TO PROPOSED NEW EXTENSION           |
| 22   | NEW SINGLE PLY MEMBRANE ROOF TO NEW SIDE EXTENSION                  |

## REVISIONS

| $\bigcirc$               | C<br>P                                   | L<br>E | A<br>N | R<br>M | K<br>A | E<br>N                     | 78 CROUCH HILL<br>LONDON N8 9EE<br>0207 263 7121 |
|--------------------------|------------------------------------------|--------|--------|--------|--------|----------------------------|--------------------------------------------------|
| Project                  | 38 ST PAUL'S CRESCENT<br>LONDON, NW1 9TN |        |        |        |        | Project No. 6249           |                                                  |
| Date<br>Scale / Format   | MARCH 2018<br>1:50 @ A3                  |        |        |        |        | Drawing No.<br>6249_03_102 |                                                  |
| Drawing Name<br>Revision | PRC<br>-                                 | POSE   | DFIR   | ST FLO | OR PL  | AN                         | PLANNING                                         |