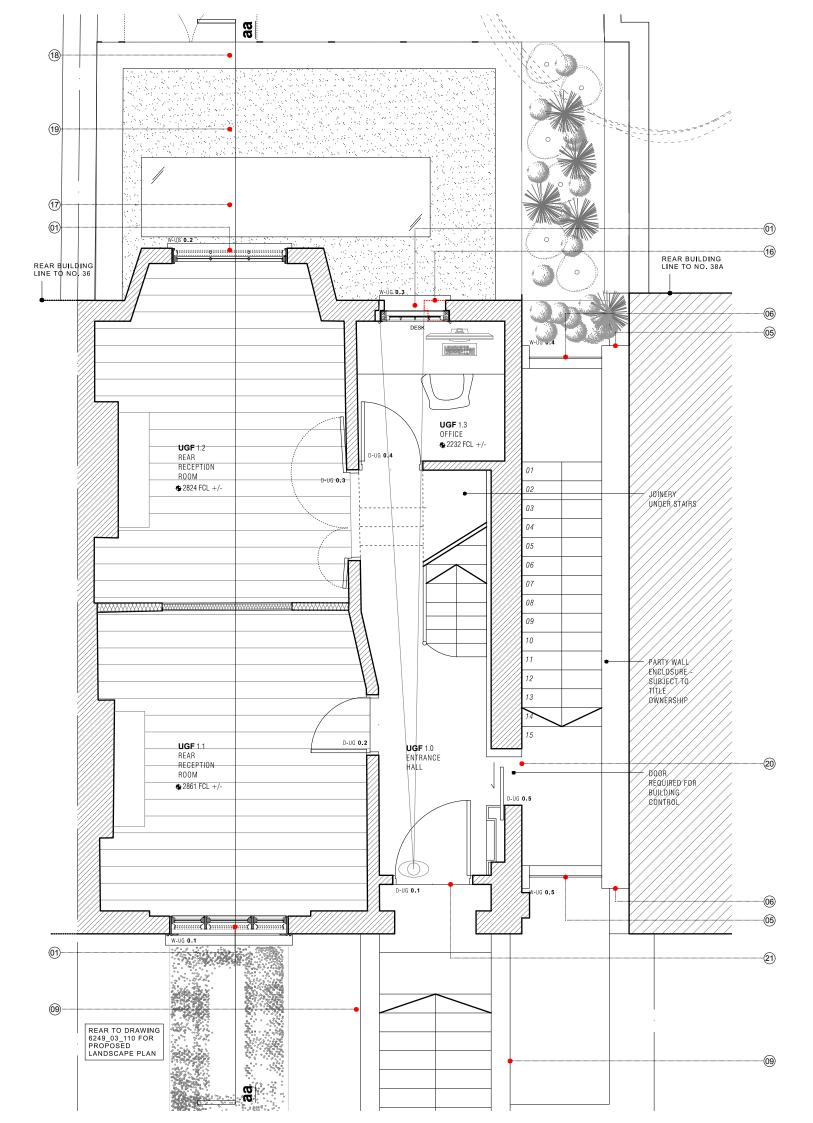

## DRAWING NOTES:

- 01) NEW TRADITIONALLY DETAILED PAINTED TIMBER DOUBLE GLAZED SASH WINDOW
- 05) NEW FULL HEIGHT FIXED GLAZED WINDOW TO PROPOSED NEW SIDE EXTENSION
- **06** PRE-FINISHED CORTEN STEEL CLADDING TO PROPOSED NEW SIDE EXTENSION
- (9) (16) EXISTING RENDER TO FRONT ELEVATION TO BE REPAIRED TO MATCH EXISTING

  - EXISTING OPENING TO BE ENLARGED AND REPOSITIONED TO ALIGN WITH AND MATCH THE PROPORTIONS OF W1.4  $\,$
- 17) DOUBLED GLAZED ROOFLIGHT TO PROPOSED NEW EXTENSION
- NEW PRESSED CORTEN STEEL COPING TO PROPOSED NEW EXTENSION
- (18) (19) (20) (21) GREEN ROOF TO PROPOSED NEW REAR EXTENSION
- NEW OPENING TO EXISTING SIDE ELEVATION
- NEW TRADITIONALLY DETAILED PAINTED TIMBER FRONT DOOR WITH GLAZED FANLIGHT

## REVISIONS

| 3                        | C<br>P                                   | L<br>E | A<br>N | R<br>M | K<br>A | E<br>N | 78 CROUCH HILL<br>LONDON N8 9EE<br>0207 263 7121 |
|--------------------------|------------------------------------------|--------|--------|--------|--------|--------|--------------------------------------------------|
| Project                  | 38 ST PAUL'S CRESCENT<br>LONDON, NW1 9TN |        |        |        |        |        | Project No. <b>6249</b>                          |
| Date<br>Scale / Format   | MARCH 2018<br>1:50 @ A3                  |        |        |        |        |        | Drawing No.<br>6249_03_101                       |
| Drawing Name<br>Revision | PROPOSED UPPER GROUND FLOOR PLAN         |        |        |        |        |        | PLANNING                                         |