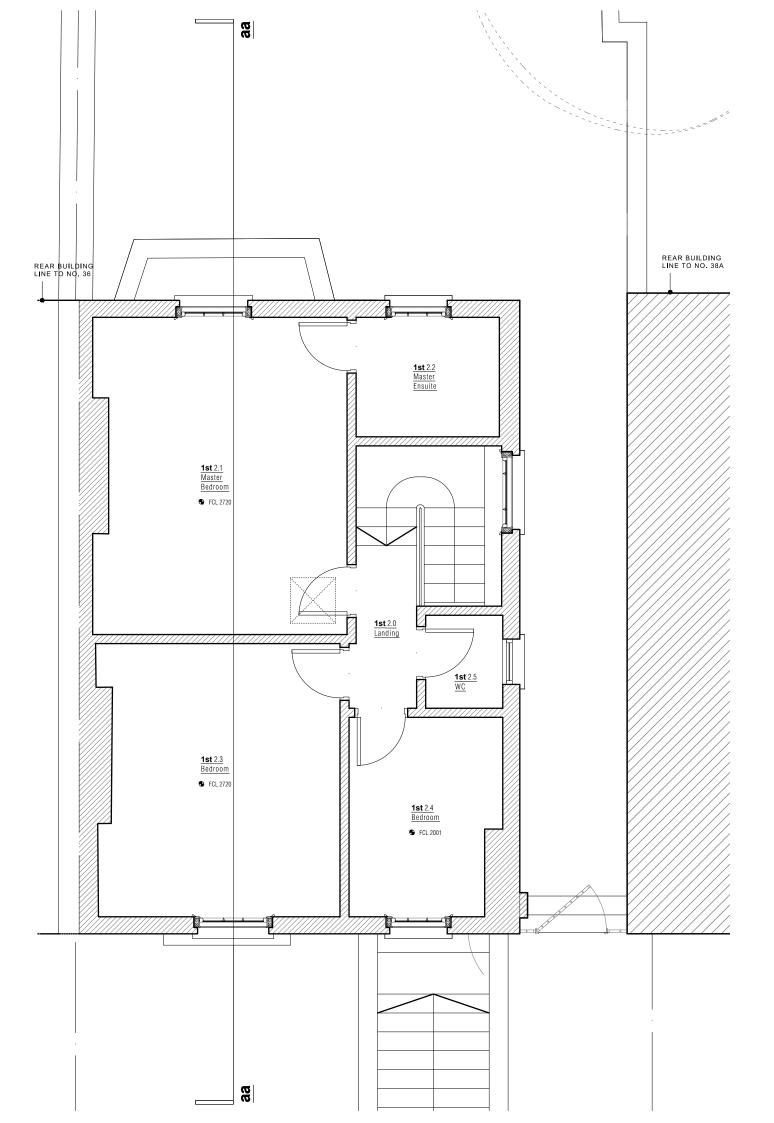

DRAWING NOTES:

REVISIONS

| $\odot$        | С                                        | L<br>E                    | A<br>N | R<br>M | K<br>A | E<br>N      | 78 CROUCH HILL<br>LONDON N8 9EE<br>0207 263 7121 |
|----------------|------------------------------------------|---------------------------|--------|--------|--------|-------------|--------------------------------------------------|
|                | Р                                        |                           |        |        |        |             |                                                  |
| Project        | 38 ST PAUL'S CRESCENT<br>LONDON, NW1 9TN |                           |        |        |        |             | Project No. <b>6249</b>                          |
| Date           | MARCH 2018                               |                           |        |        |        |             | Drawing No.                                      |
| Scale / Format | 1:50 @ A3                                |                           |        |        |        | 6249_03_007 |                                                  |
| Drawing Name   | EXI                                      | EXISTING FIRST FLOOR PLAN |        |        |        |             | PLANNING                                         |
| Revision       | -                                        |                           |        |        |        |             |                                                  |