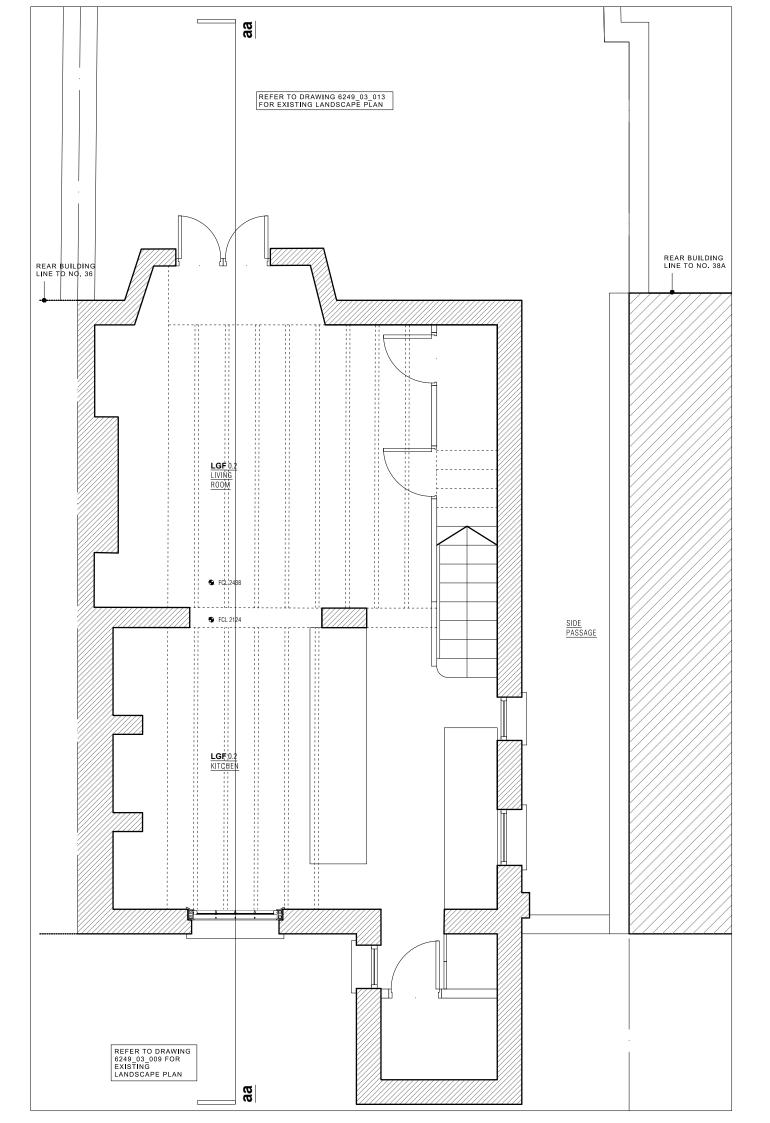

DRAWING NOTES:

REVISIONS

| $\bigcirc$               | C<br>P                                   | L<br>E | A<br>N | R<br>M | K<br>A | E<br>N | 78 CROUCH HILL<br>LONDON N8 9EE<br>0207 263 7121 |
|--------------------------|------------------------------------------|--------|--------|--------|--------|--------|--------------------------------------------------|
| Project                  | 38 ST PAUL'S CRESCENT<br>LONDON, NW1 9TN |        |        |        |        |        | Project No. <b>6249</b>                          |
| Date<br>Scale / Format   | MARCH 2018<br>1:50 @ A3                  |        |        |        |        |        | Drawing No.<br>6249_03_005                       |
| Drawing Name<br>Revision | EXISTING LOWER GROUND FLOOR PLAN         |        |        |        |        |        | PLANNING                                         |