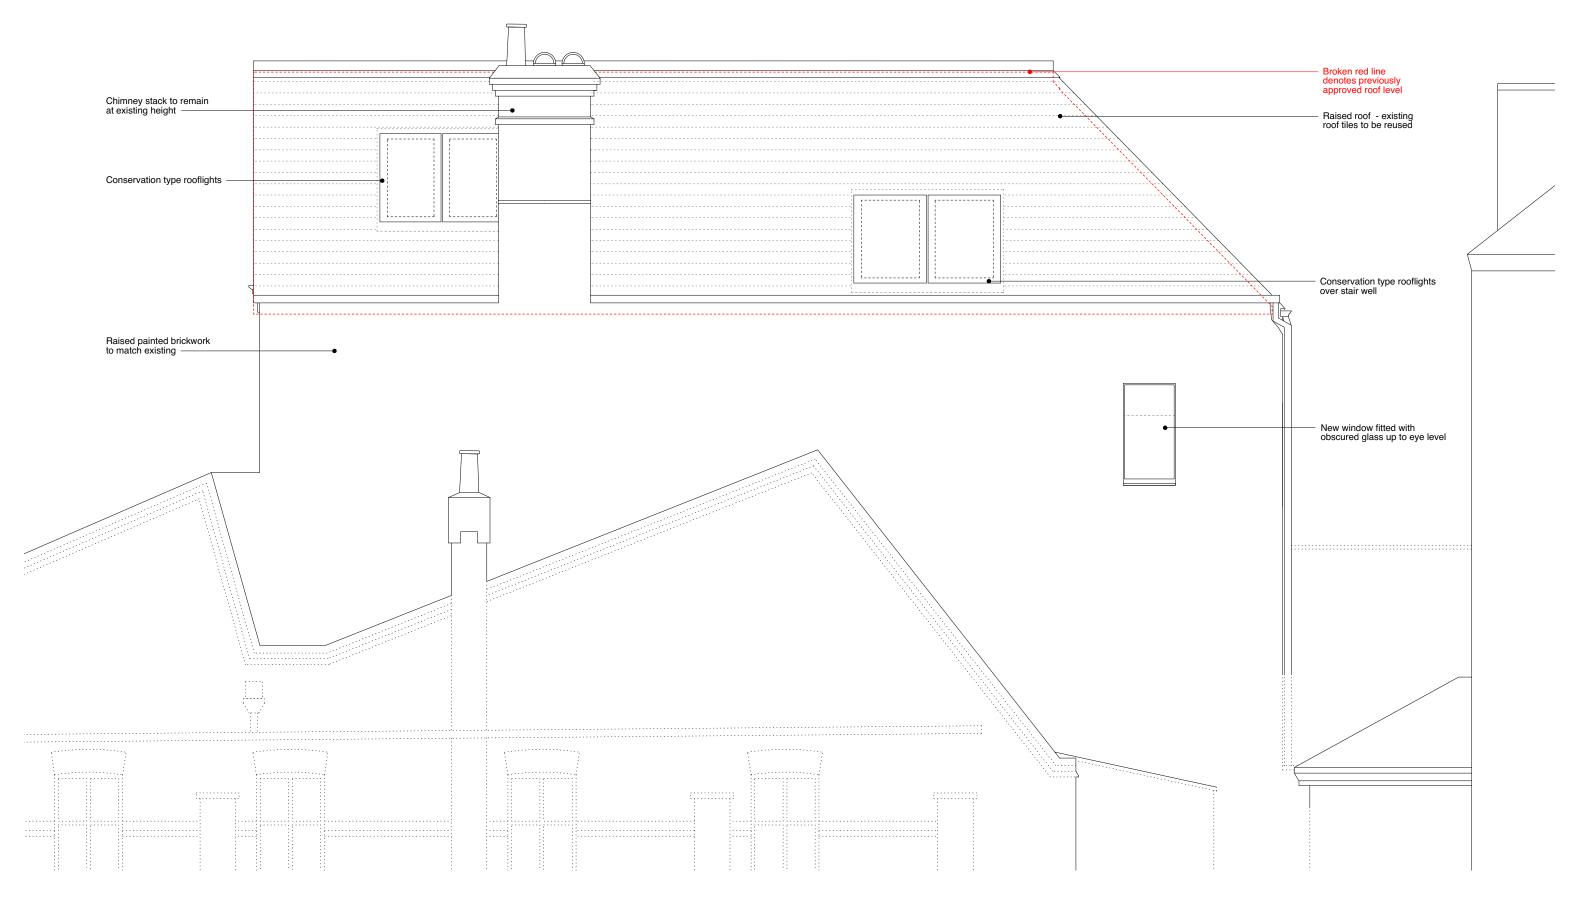

Rev.D 23.02.18: Minor adjustments to rooflight sizes to suit supplier's details
Rev.C 13.02.18: Roof level raised by 2 brick courses (c.150mm); intermediate glazing bars added to sash windows.
Rev.A 28.03.17: Rooflights amended.

| EDRM+                             | Title   | Section CC Proposed                          | Drawing no. | 2.207_PL      | Rev<br>D |
|-----------------------------------|---------|----------------------------------------------|-------------|---------------|----------|
| www.edrm.co.uk<br>www.dsdha.co.uk | Project | Bickersteth House<br>31 Grove Place, NW3 1JS | Date 11.16  | Scale<br>1:50 | @ A3     |