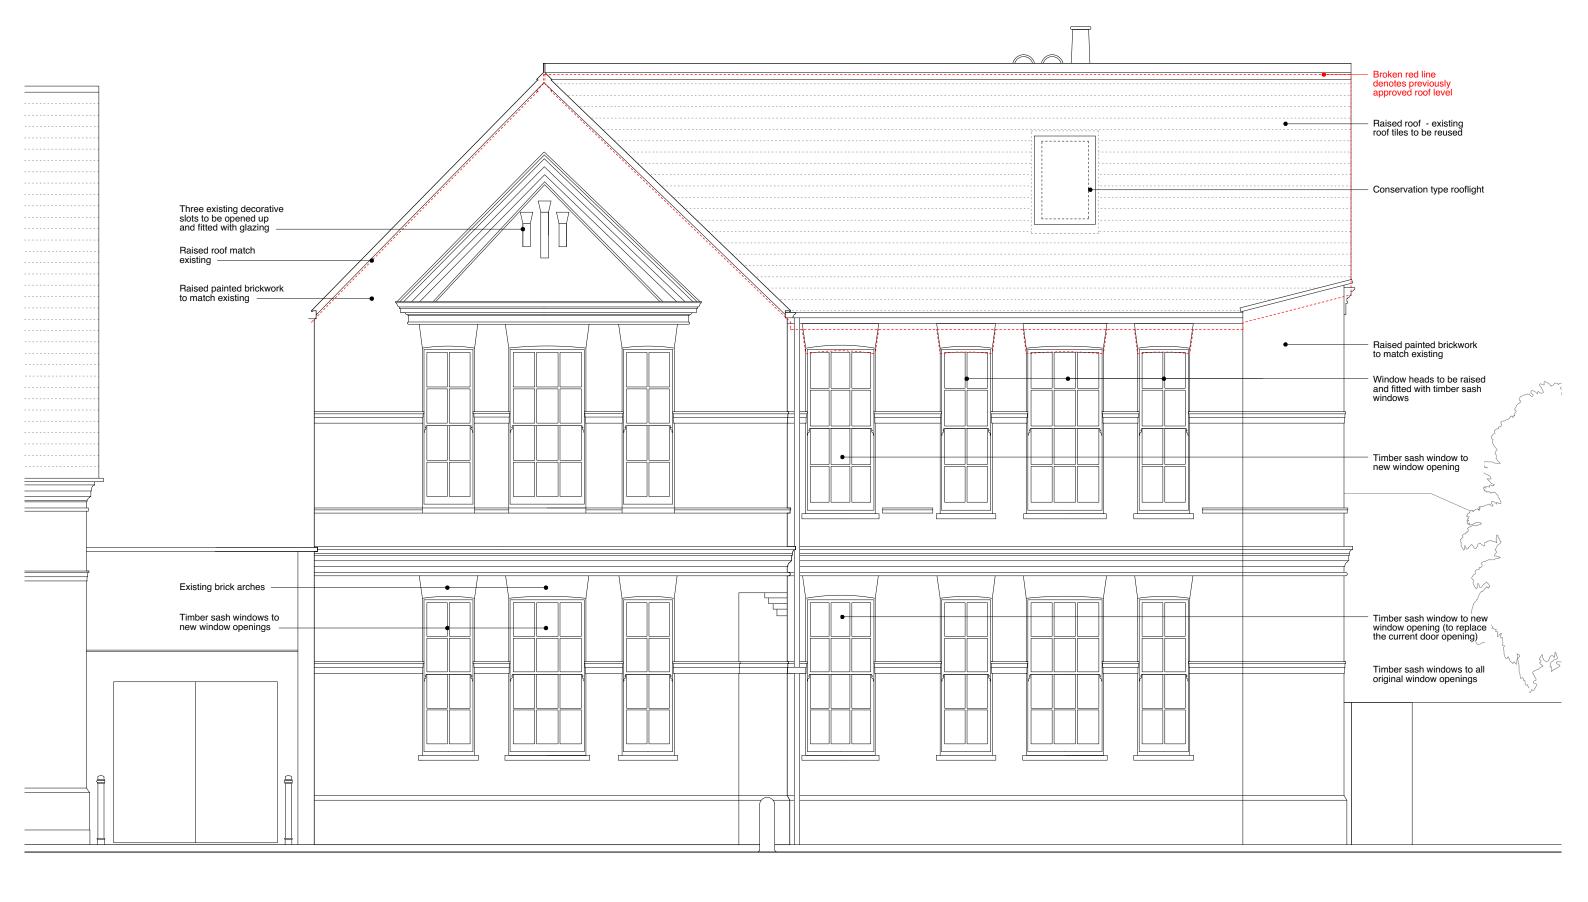

Rev.D 23.02.18: Minor adjustments to rooflight sizes to suit supplier's details
Rev.C 13.02.18: Roof level raised by 2 brick courses (c.150mm); intermediate glazing bars added to sash windows; Rooflight repositioned
Rev.B 28.03.17: Rooflights amended, roof finish note added.

| EDRM+                             | Title   | North West Elevation Proposed Facing Grove Place | Drawing no. | 2.209_PL      | Rev D |
|-----------------------------------|---------|--------------------------------------------------|-------------|---------------|-------|
| www.edrm.co.uk<br>www.dsdha.co.uk | Project | Bickersteth House<br>31 Grove Place, NW3 1JS     | Date 12.16  | Scale<br>1:50 | @ A3  |