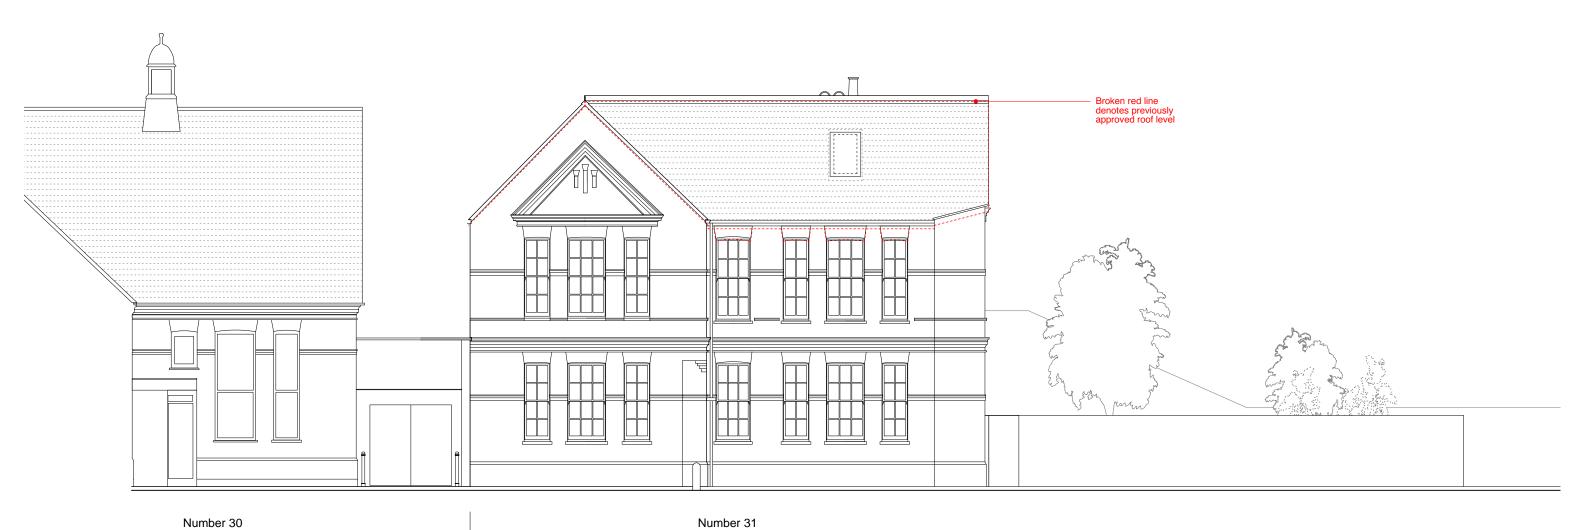

## Rev.D 23.02.18: Minor adjustments to rooflight sizes to suit supplier's details Rev.C 13.02.18: Roof level raised by 2 brick courses (c.150mm). Rev.B 28.03.17: Roof finish note added. Rev.A 22.03.17: Rooflights amended.

EDRM+ DSDHA www.edrm.co.uk www.dsdha.co.uk

| Title   | North East Elevation Proposed Facing Number 30 Grove Place | Drawing no. | 2.212_PL      | Rev<br>D |
|---------|------------------------------------------------------------|-------------|---------------|----------|
| Project | Bickersteth House<br>31 Grove Place, NW3 1JS               | Date 12.16  | Scale<br>1:50 | @ A3     |