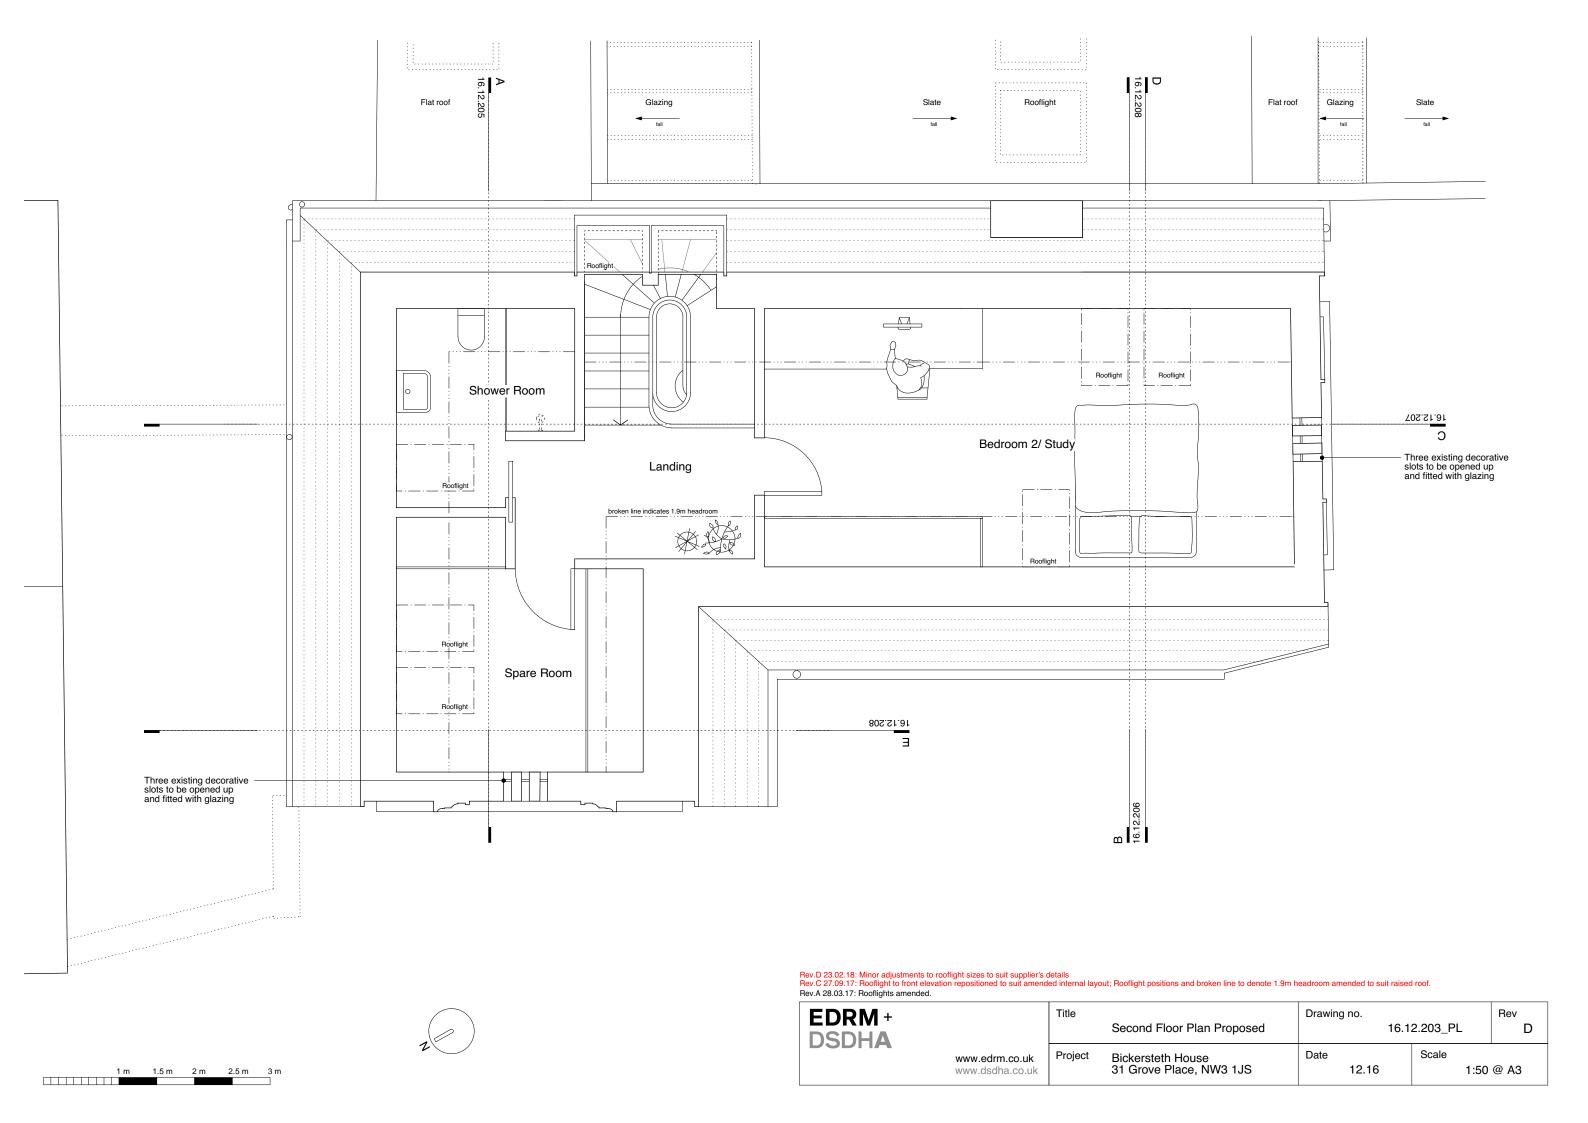

Rev.D 23.02.18: Minor adjustments to rooflight sizes to suit supplier's details
Rev.C 13.02.18: Roof level raised by 2 brick courses (c.150mm); intermediate glazing bars added to sash windows.
Rev.A 28.03.17: Rooflights amended.