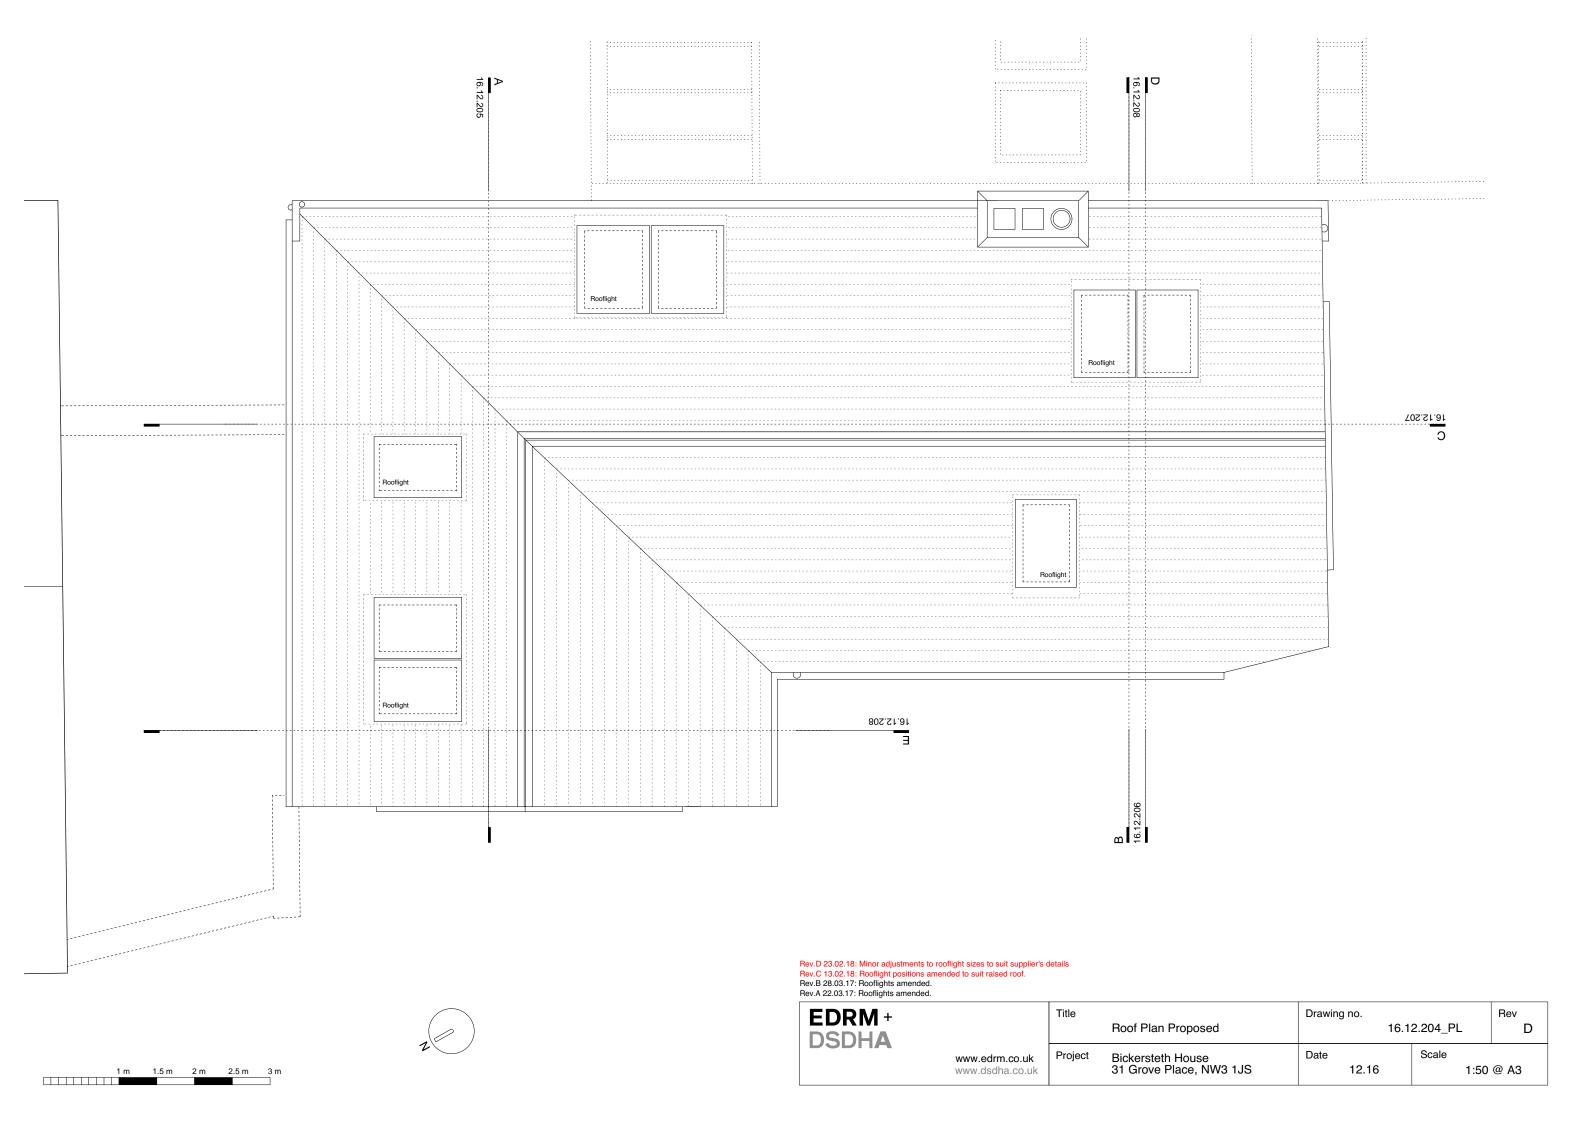

Rev.D 23.02.18: Minor adjustments to rooflight sizes to suit supplier's details
Rev.C 13.02.18: Roof level raised by 2 brick courses (c.150mm); intermediate glazing bars added to sash windows.
Rev.A 28.03.17: Rooflights amended.