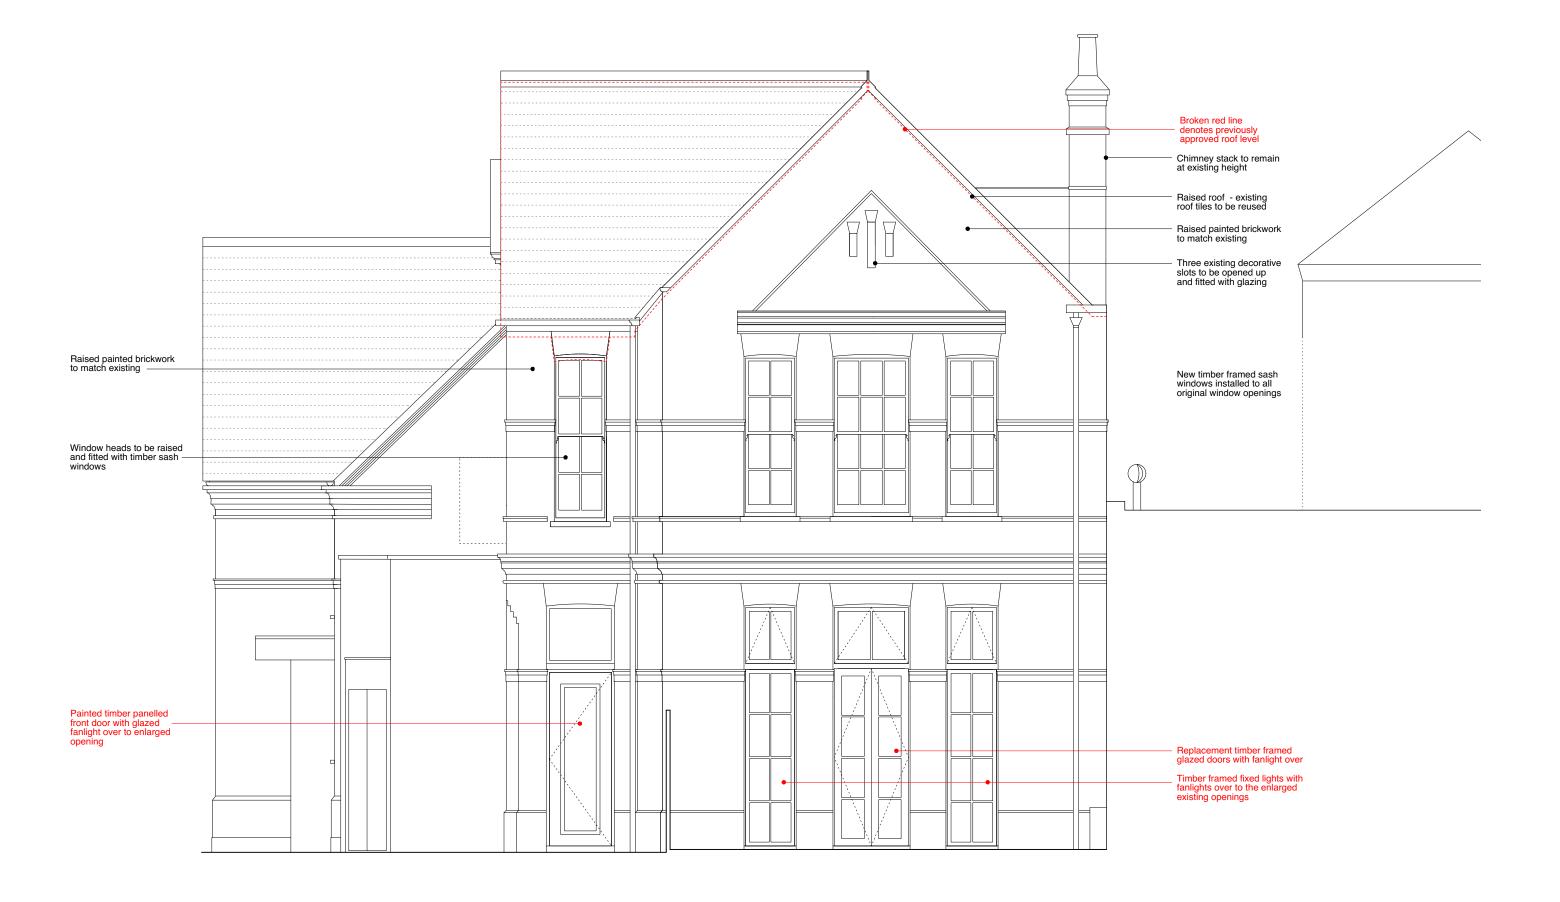

Rev.D 23.02.18: No amendments further to those listed under Rev.C Rev.C 13.02.18: Roof level raised by 2 brick courses (c.150mm); intermediate glazing bars added to the sash windows, fixed lights and doors. Rev.A 22.03.17: Roof finish note added.

| EDRM+ |                                   | Title   | South West Elevation Proposed Facing Garden  | Drawing no. | 2.210_PL      | Rev<br>D |
|-------|-----------------------------------|---------|----------------------------------------------|-------------|---------------|----------|
|       | www.edrm.co.uk<br>www.dsdha.co.uk | Project | Bickersteth House<br>31 Grove Place, NW3 1JS | Date 12.16  | Scale<br>1:50 | @ A3     |