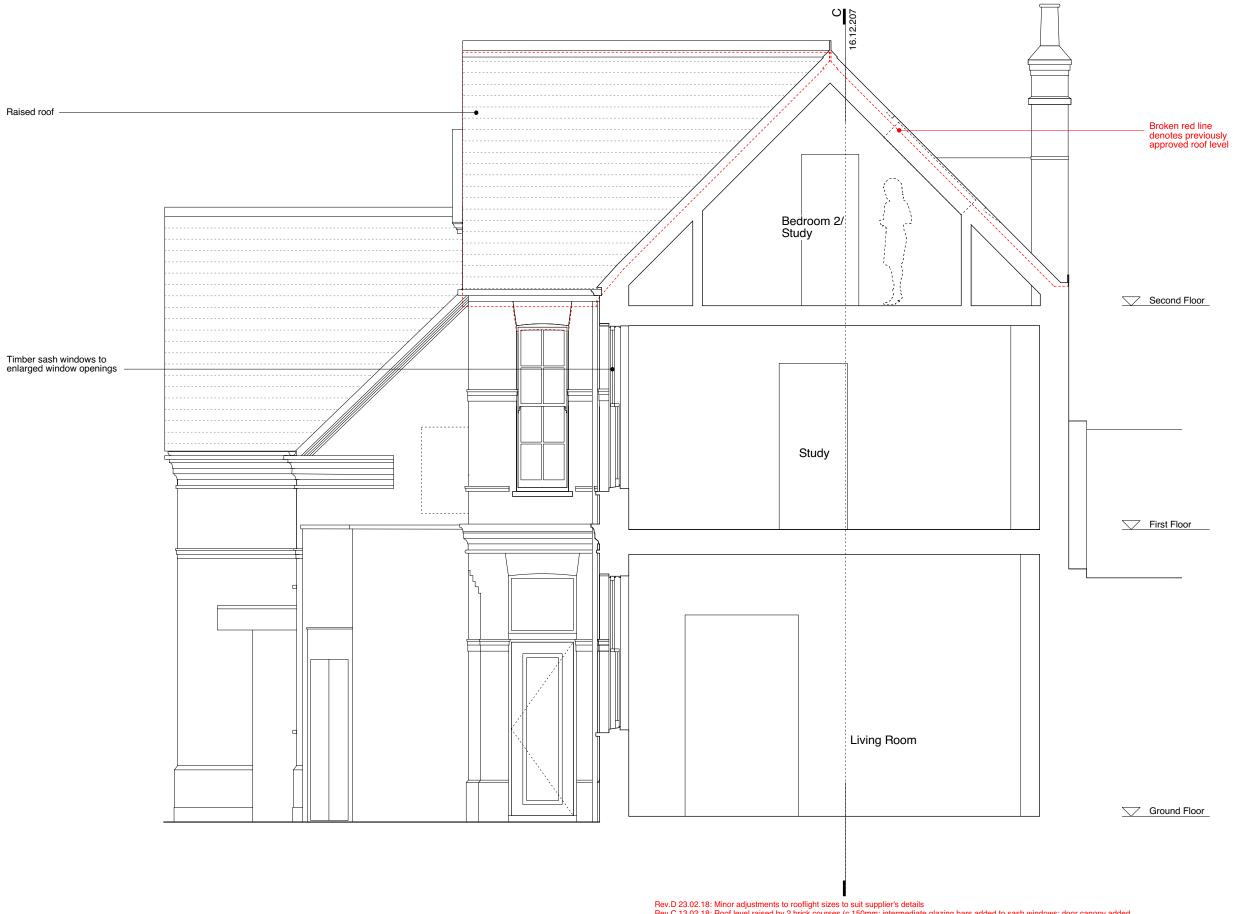

Rev.D 23.02.18: Minor adjustments to rooflight sizes to suit supplier's details
Rev.C 13.02.18: Roof level raised by 2 brick courses (c.150mm); intermediate glazing bars added to sash windows.
Rev.A 28.03.17: Rooflights amended.

| EDRM+                             | Title   | Section CC Proposed                          | Drawing no. | 2.207_PL      | Rev<br>D |
|-----------------------------------|---------|----------------------------------------------|-------------|---------------|----------|
| www.edrm.co.uk<br>www.dsdha.co.uk | Project | Bickersteth House<br>31 Grove Place, NW3 1JS | Date 11.16  | Scale<br>1:50 | @ A3     |