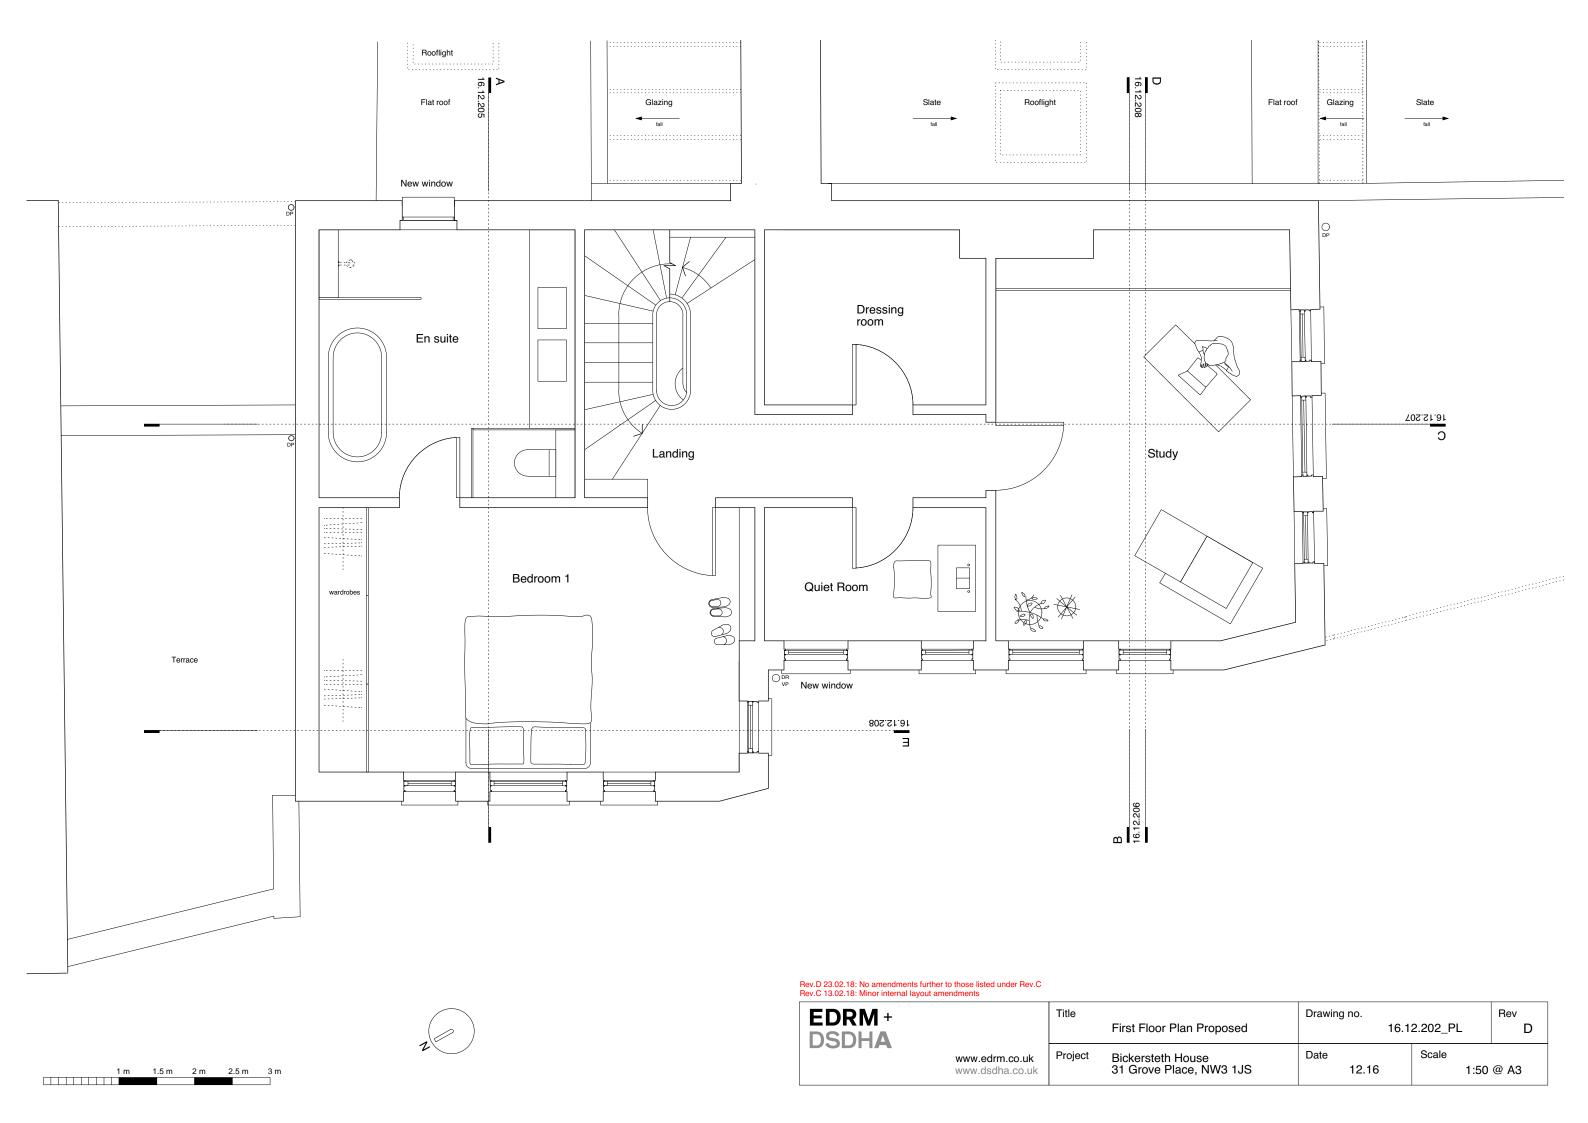

11.16

Scale

1:50 @ A3

Rev.D 23.02.18: Minor adjustments to rooflight sizes to suit supplier's details
Rev.C 13.02.18: Roof level raised by 2 brick courses (c.150mm; intermediate glazing bars added to sash windows; door canopy added
Rev.A 28.03.17: Rooflights amended.