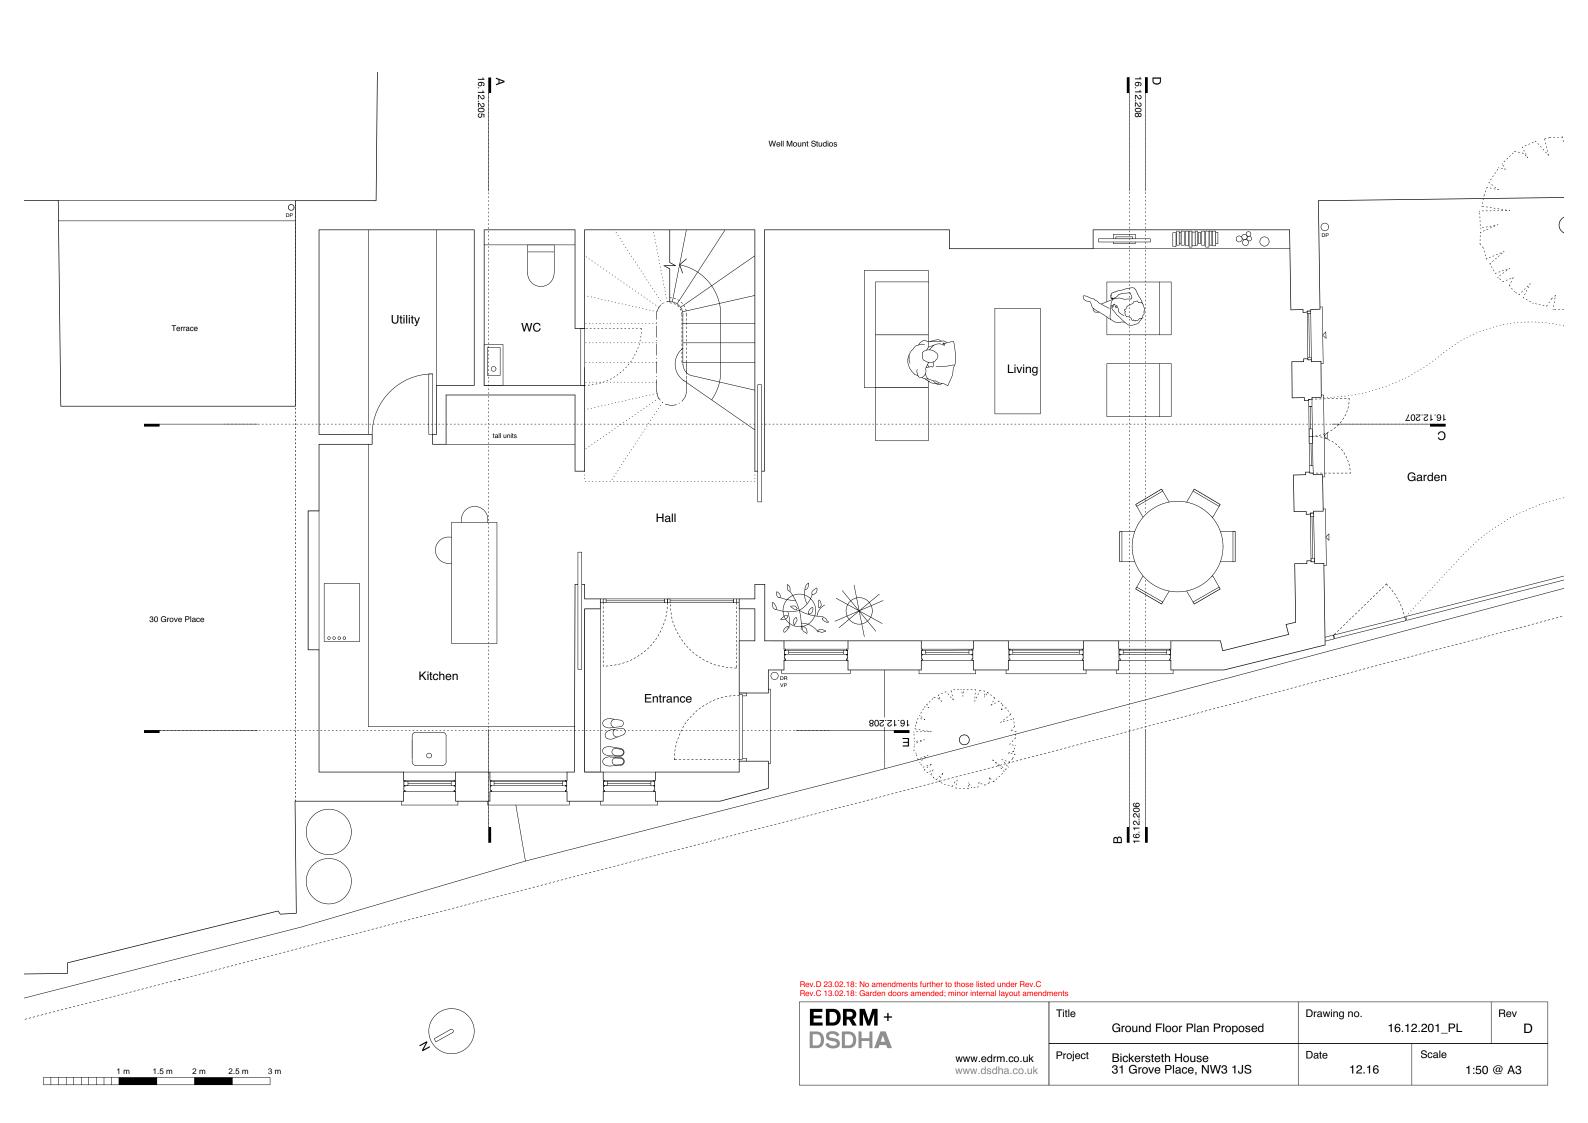

Rev.D 23.02.18: Minor adjustments to rooflight sizes to suit supplier's details
Rev.C 13.02.18: Roof level raised by 2 brick courses (c.150mm); intermediate glazing bars added to sash windows.
Rev.A 28.03.17: Rooflights amended.