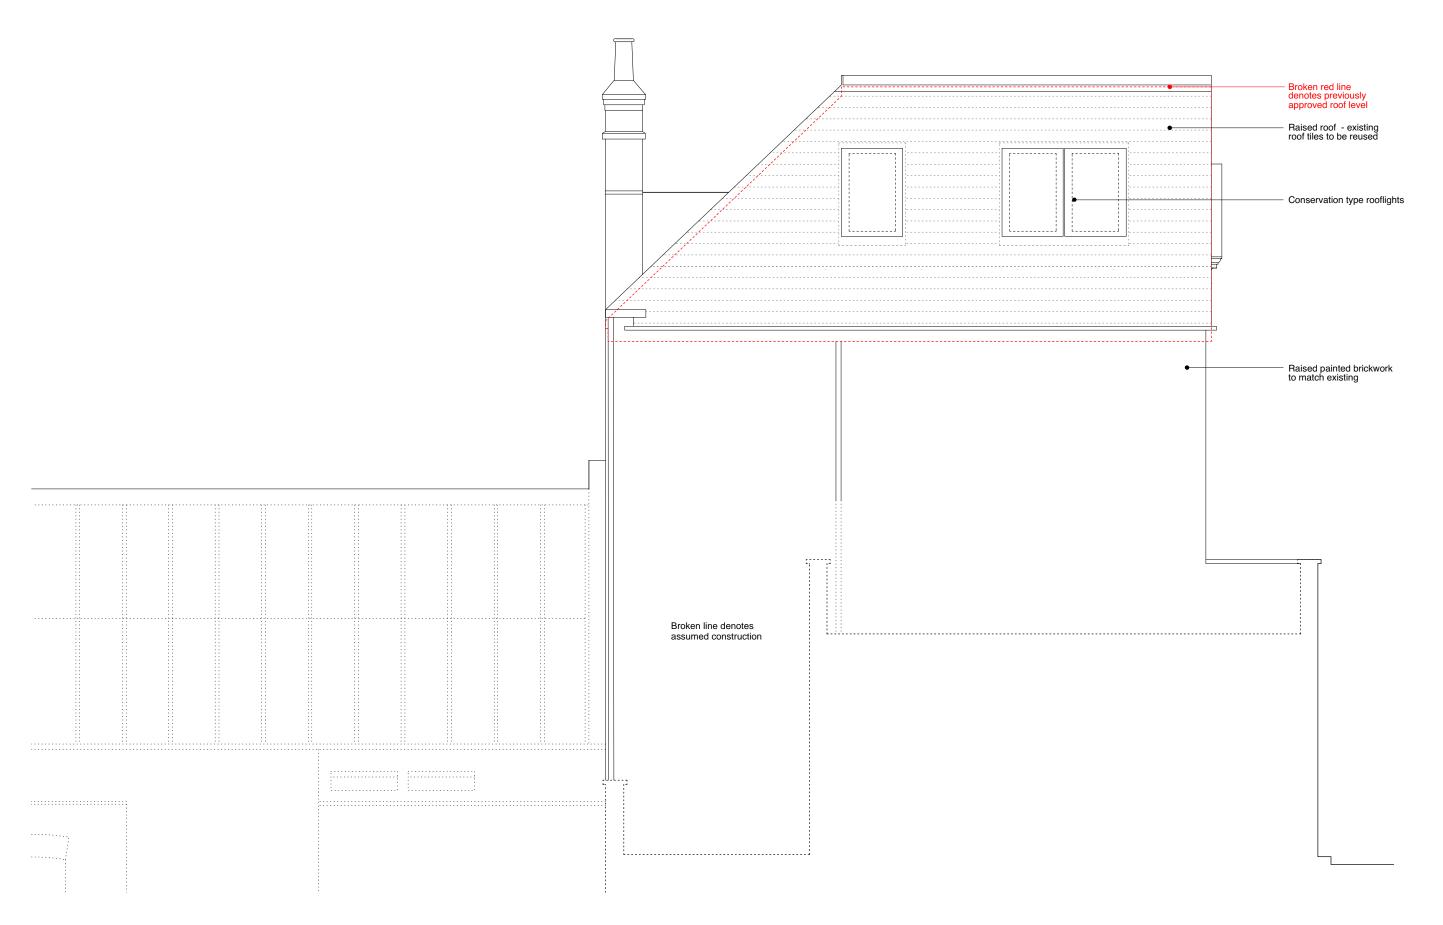

Rev.D 23.02.18: Minor adjustments to rooflight sizes to suit supplier's details
Rev.C 13.02.18: Roof level raised by 2 brick courses (c.150mm); intermediate glazing bars added to sash windows.
Rev.A 28.03.17: Rooflights amended.

| EDRM+                             | Title   | Section DD and EE Proposed                   | Drawing no. | 2.208_PL      | Rev<br>D |
|-----------------------------------|---------|----------------------------------------------|-------------|---------------|----------|
| www.edrm.co.uk<br>www.dsdha.co.uk | Project | Bickersteth House<br>31 Grove Place, NW3 1JS | Date 11.16  | Scale<br>1:50 | @ A3     |