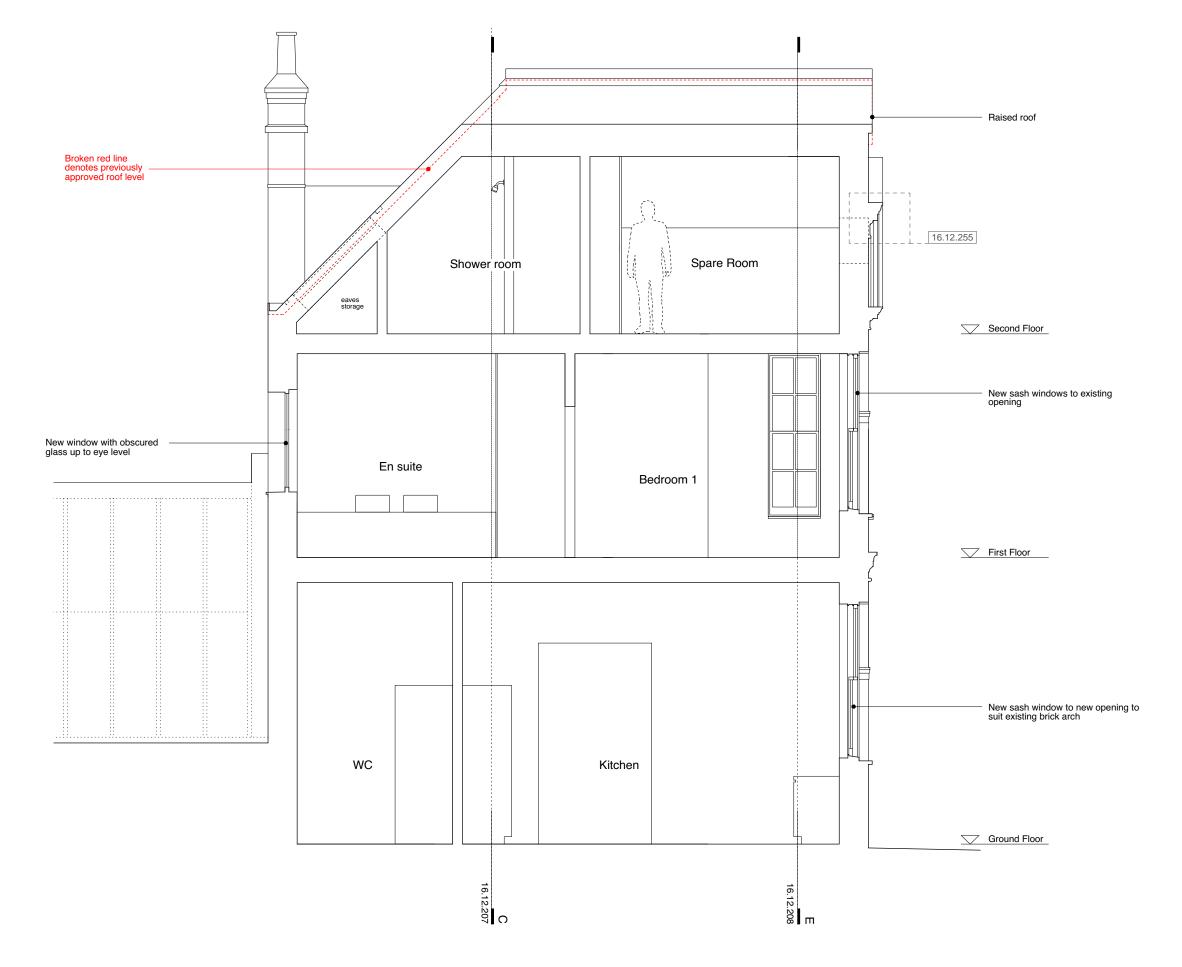

EDRM + Section AA Proposed

Www.edrm.co.uk www.dsdha.co.uk

Title

Section AA Proposed

Drawing no.

16.12.205\_PL

Date

Scale

11.16

Scale

1:50 @ A3

Rev.D 23.02.18: Minor adjustments to rooflight sizes to suit supplier's details
Rev.C 13.02.18: Roof level raised by 2 brick courses (c.150mm; intermediate glazing bars added to sash windows; door canopy added
Rev.A 28.03.17: Rooflights amended.