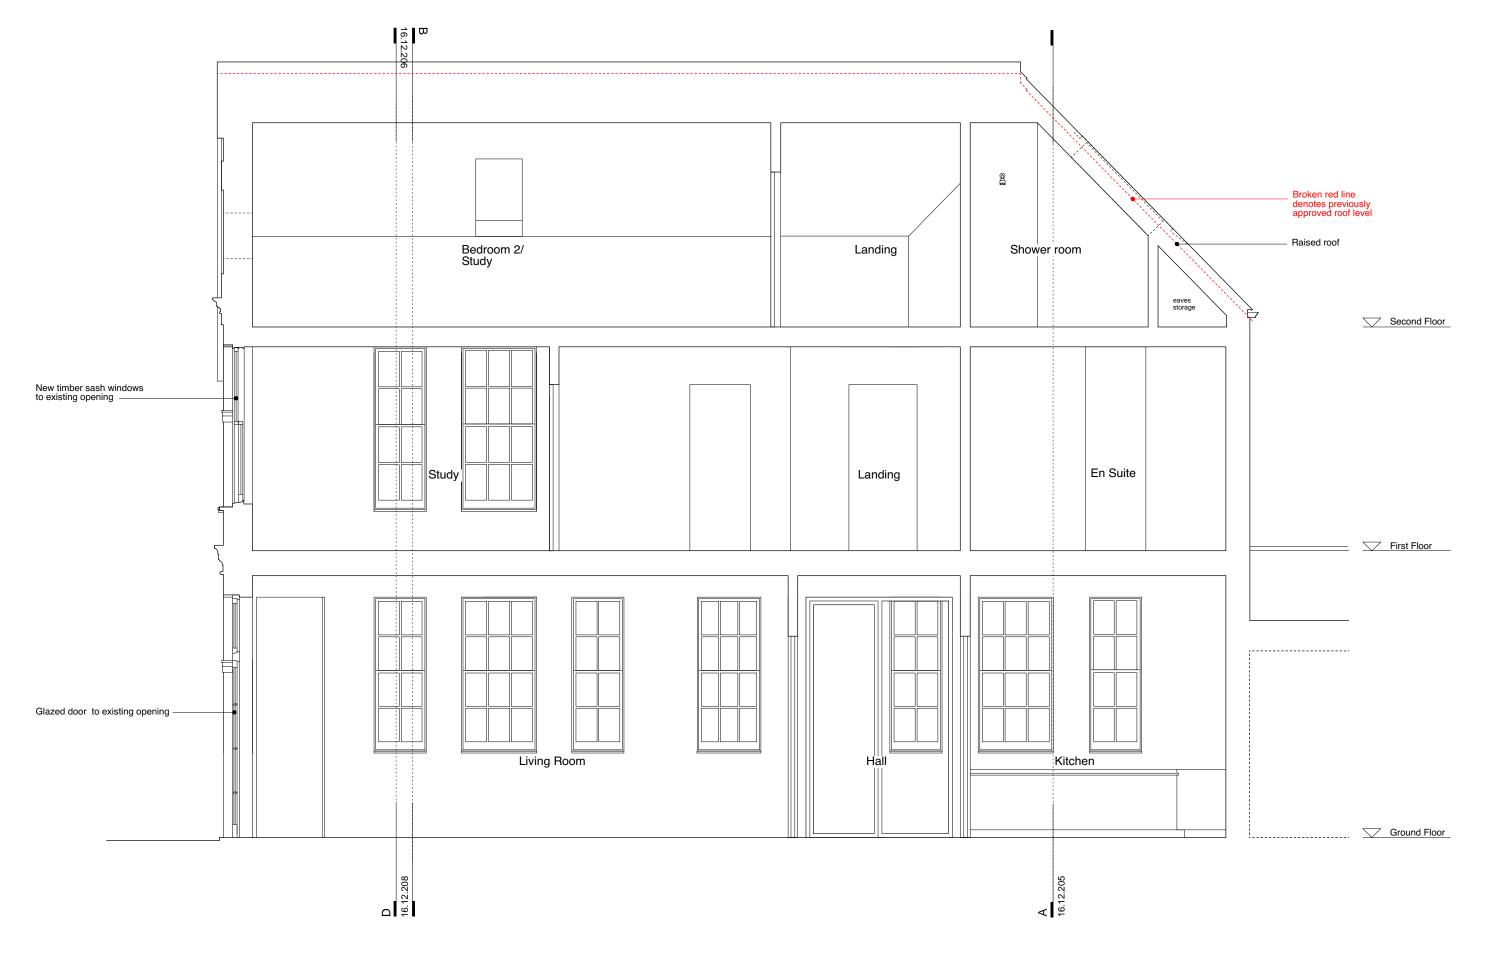

Rev.D 23.02.18: Minor adjustments to rooflight sizes to suit supplier's details
Rev.C 13.02.18: Roof level raised by 2 brick courses (c.150mm); intermediate glazing bars added to sash windows.
Rev.A 28.03.17: Rooflights amended.

| EDRM+                             | Title   | Section DD and EE Proposed                   | Drawing no. | 2.208_PL      | Rev<br>D |
|-----------------------------------|---------|----------------------------------------------|-------------|---------------|----------|
| www.edrm.co.uk<br>www.dsdha.co.uk | Project | Bickersteth House<br>31 Grove Place, NW3 1JS | Date 11.16  | Scale<br>1:50 | @ A3     |