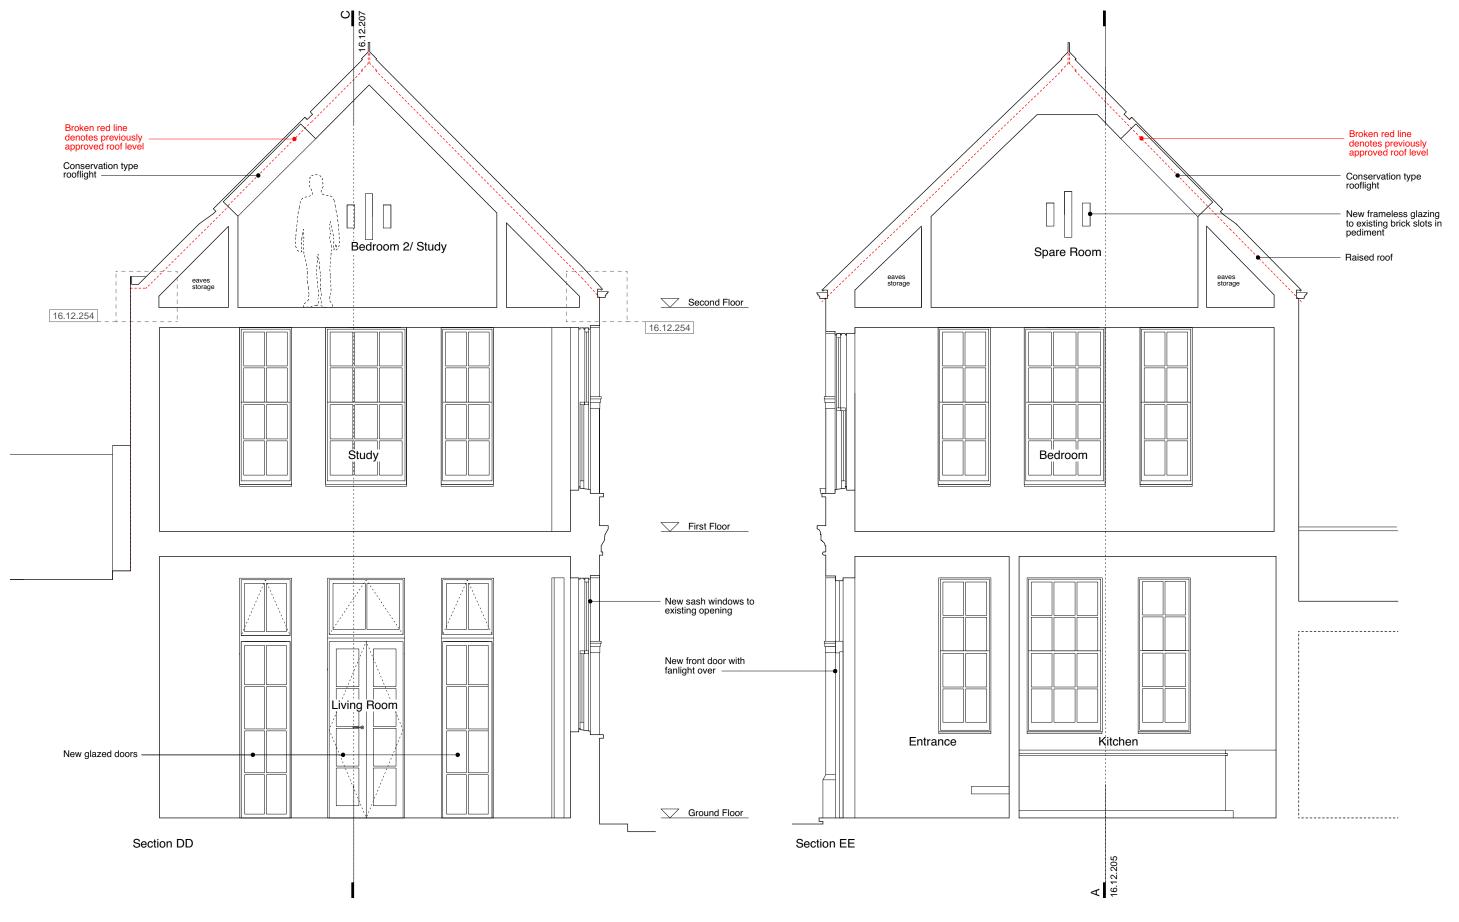

Rev.D 23.02.18: Minor adjustments to rooflight sizes to suit supplier's details
Rev.C 13.02.18: Roof level raised by 2 brick courses (c.150mm); intermediate glazing bars added to sash windows.
Rev.A 28.03.17: Rooflights amended.

| EDRM+                             | Title   | Section CC Proposed                          | Drawing no. | 2.207_PL      | Rev<br>D |
|-----------------------------------|---------|----------------------------------------------|-------------|---------------|----------|
| www.edrm.co.uk<br>www.dsdha.co.uk | Project | Bickersteth House<br>31 Grove Place, NW3 1JS | Date 11.16  | Scale<br>1:50 | @ A3     |

| EDRM+                             | Title   | Section DD and EE Proposed                   | Drawing no. | 2.208_PL      | Rev<br>D |
|-----------------------------------|---------|----------------------------------------------|-------------|---------------|----------|
| www.edrm.co.uk<br>www.dsdha.co.uk | Project | Bickersteth House<br>31 Grove Place, NW3 1JS | Date 11.16  | Scale<br>1:50 | @ A3     |