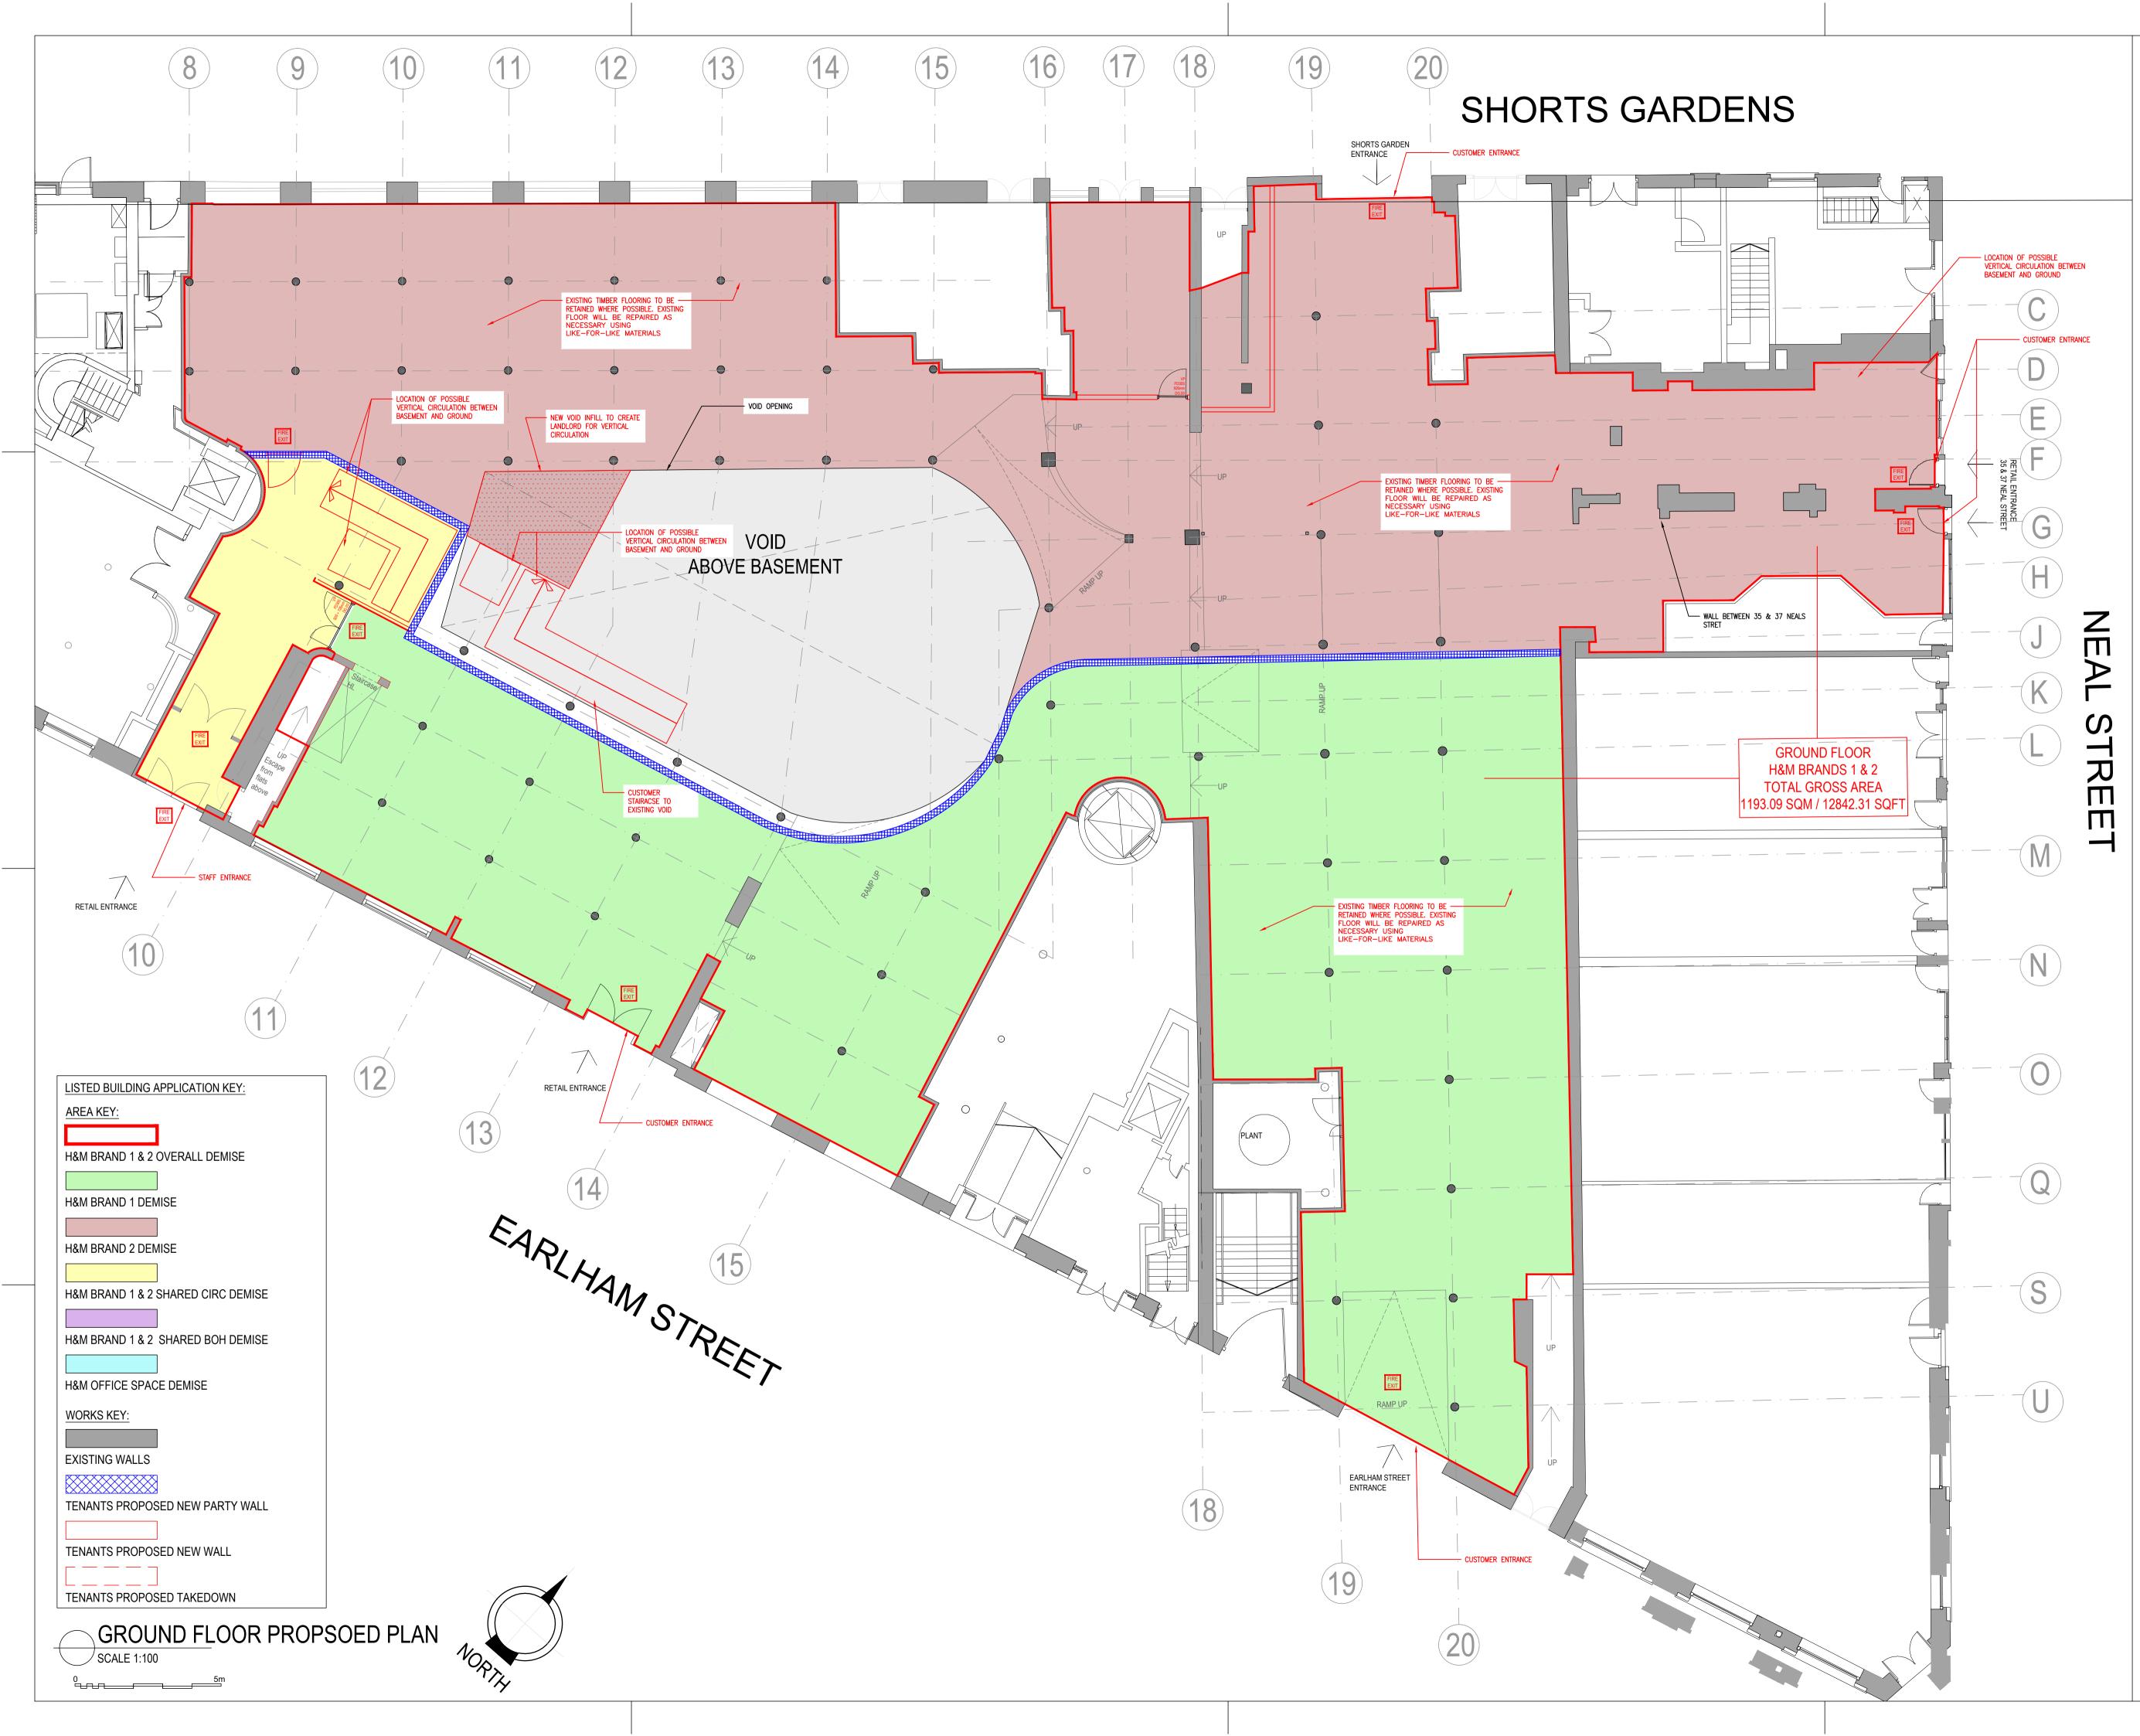

## H&M Hennes & Mauritz UK & Ireland Ltd

1ST FLOOR, 25 ARGYLL STREET, LONDON, W1F 7TS. TEL : + 44 (0) 207 434 8800

PROJECT LOCATION :

Thomas Neal's Centre, 29-41 Earlham Street Covent Garden

PROJECT NO : J000987 DATE : 20/12/2017

SHEET TITLE: PROPOSED GROUND FLOOR PLAN

SCALE: 1:100 @ A1 / 1:200 @ A3 DRAWN BY: AS SHEET NO :

J000987-A2-03-C