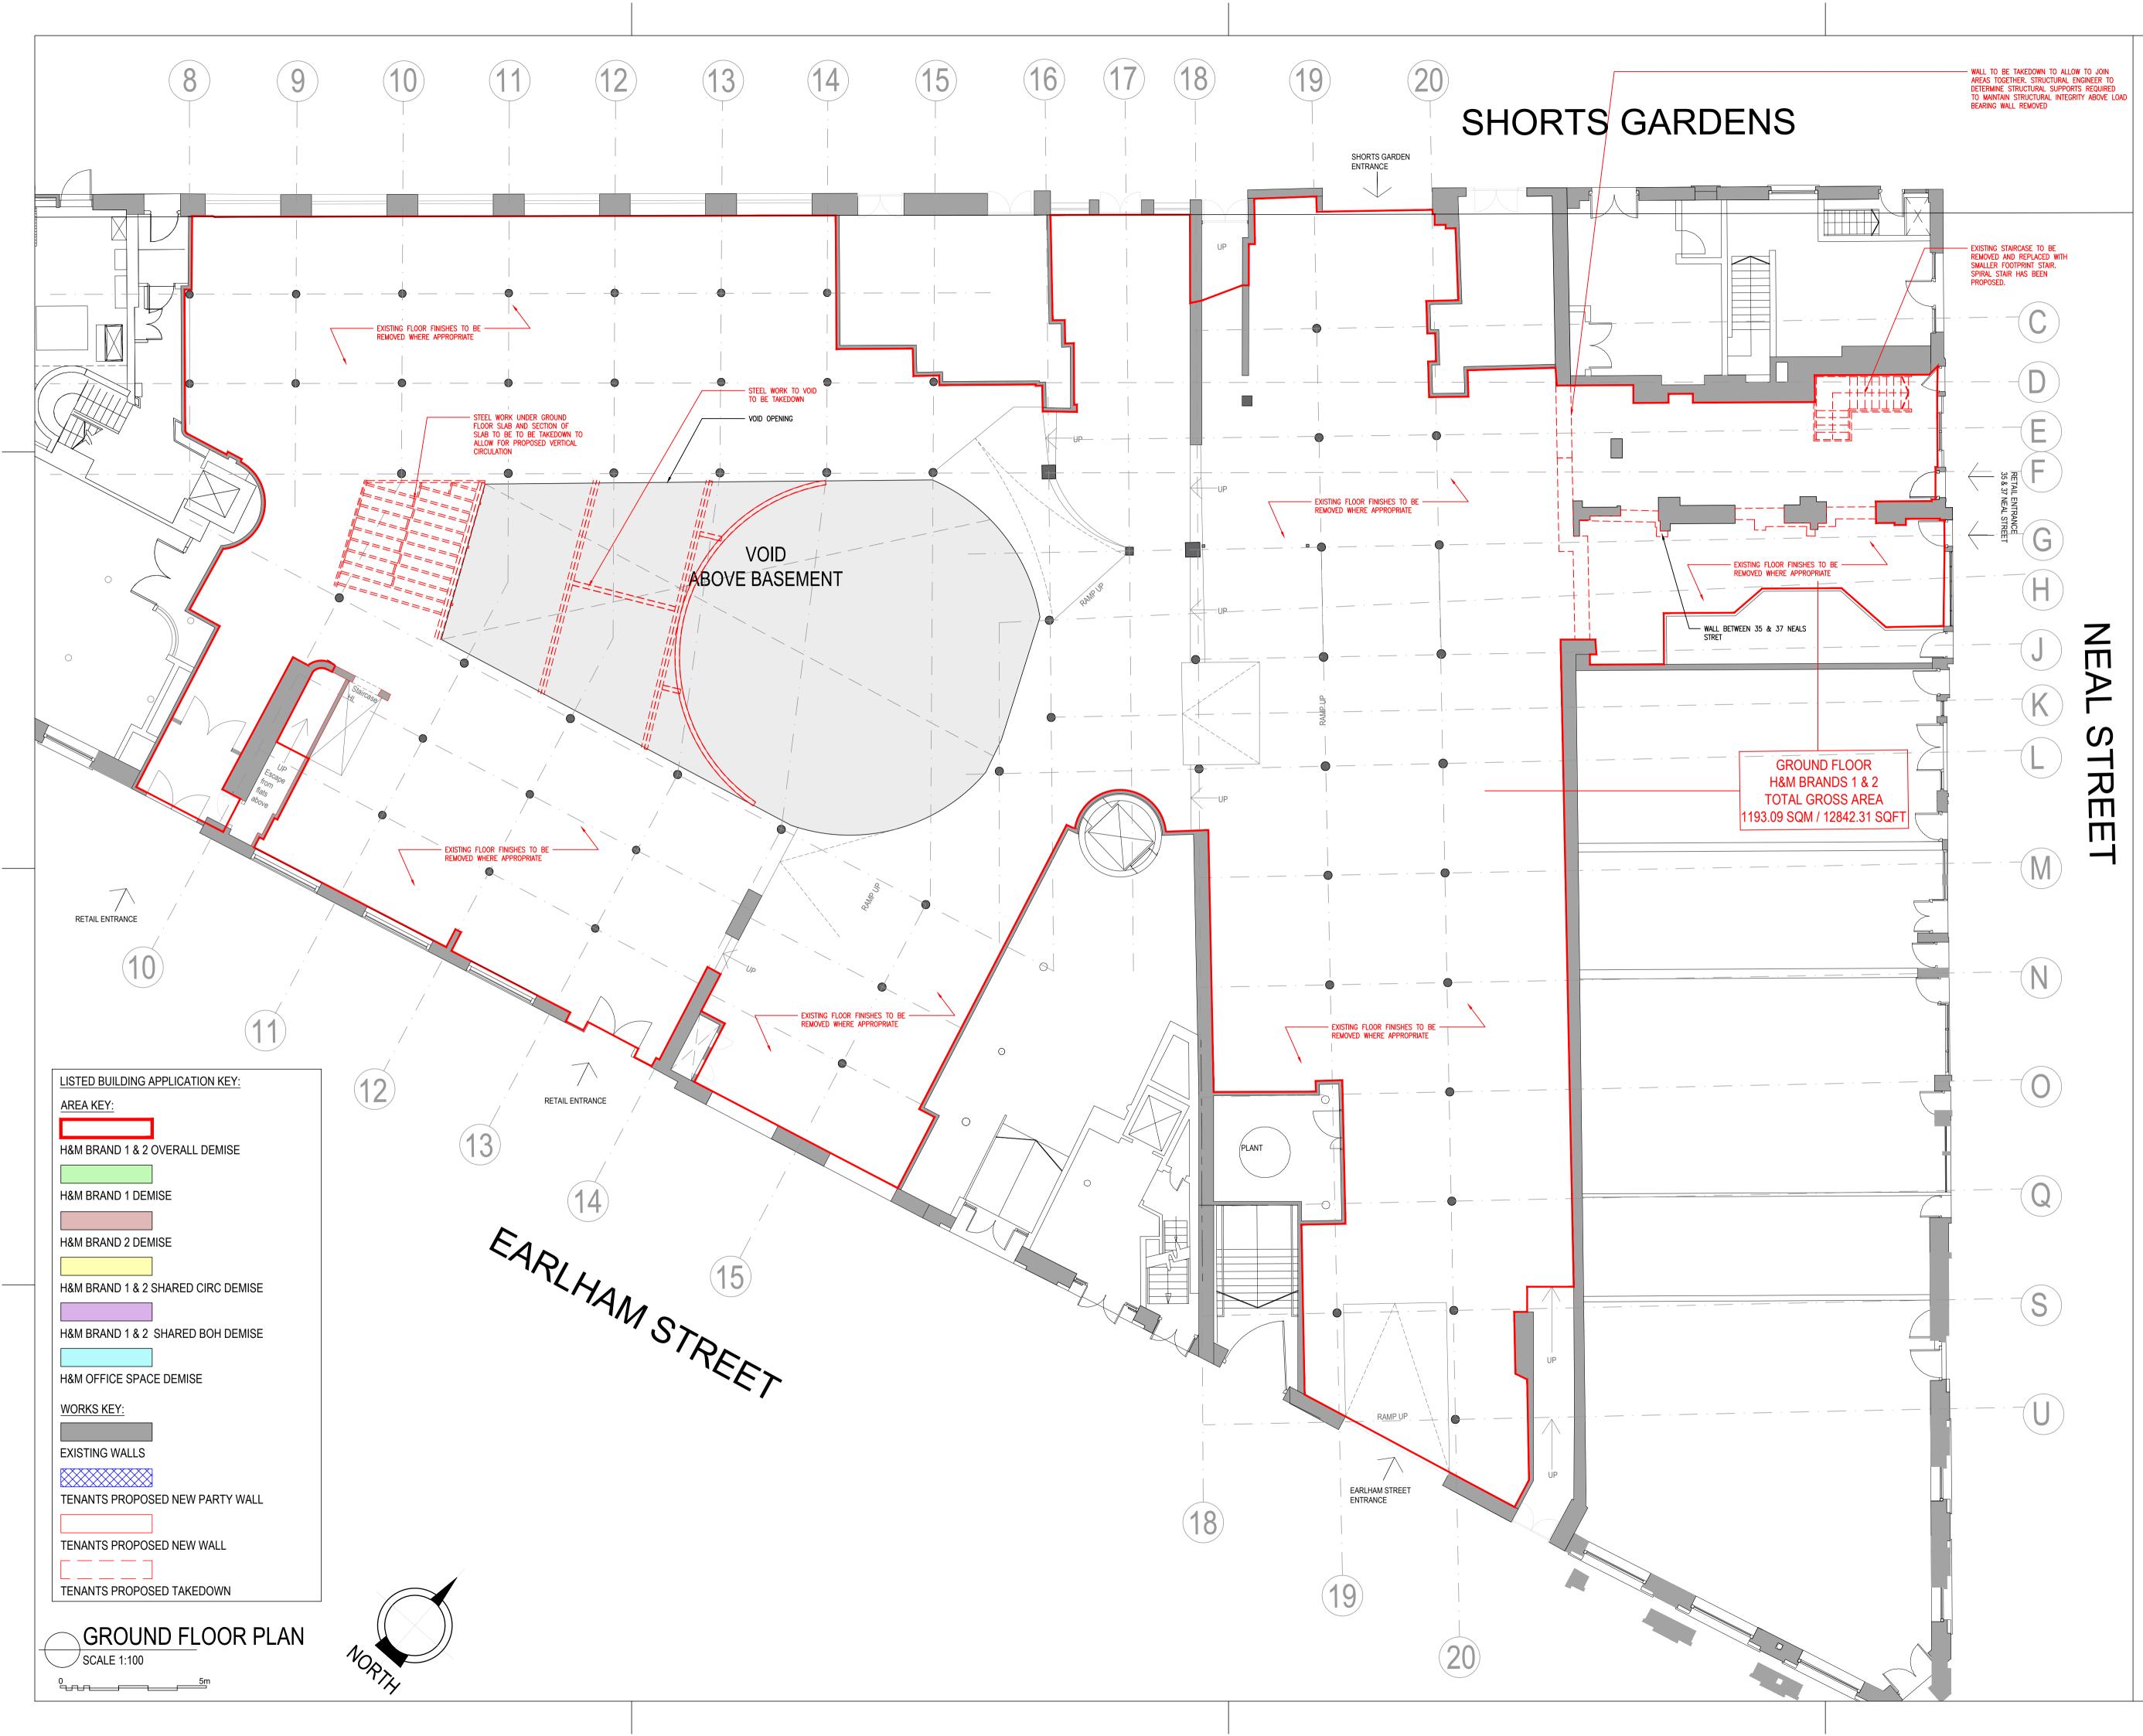

LISTED BUILDING APPLICATION #1

STORE NO : -

CLIENT

& Ireland Ltd

1ST FLOOR, 25 ARGYLL STREET, LONDON, W1F 7TS. TEL : + 44 (0) 207 434 8800

PROJECT LOCATION :

Thomas Neal's Centre, 29-41 Earlham Street Covent Garden

PROJECT NO : J000987

DATE : 20/12/2017

SHEET TITLE: GROUND FLOOR TAKEDOWN PLAN

SCALE: 1:100 @ A1 / 1:200 @ A3 DRAWN BY: AS SHEET NO :

J000987-A1-03-B