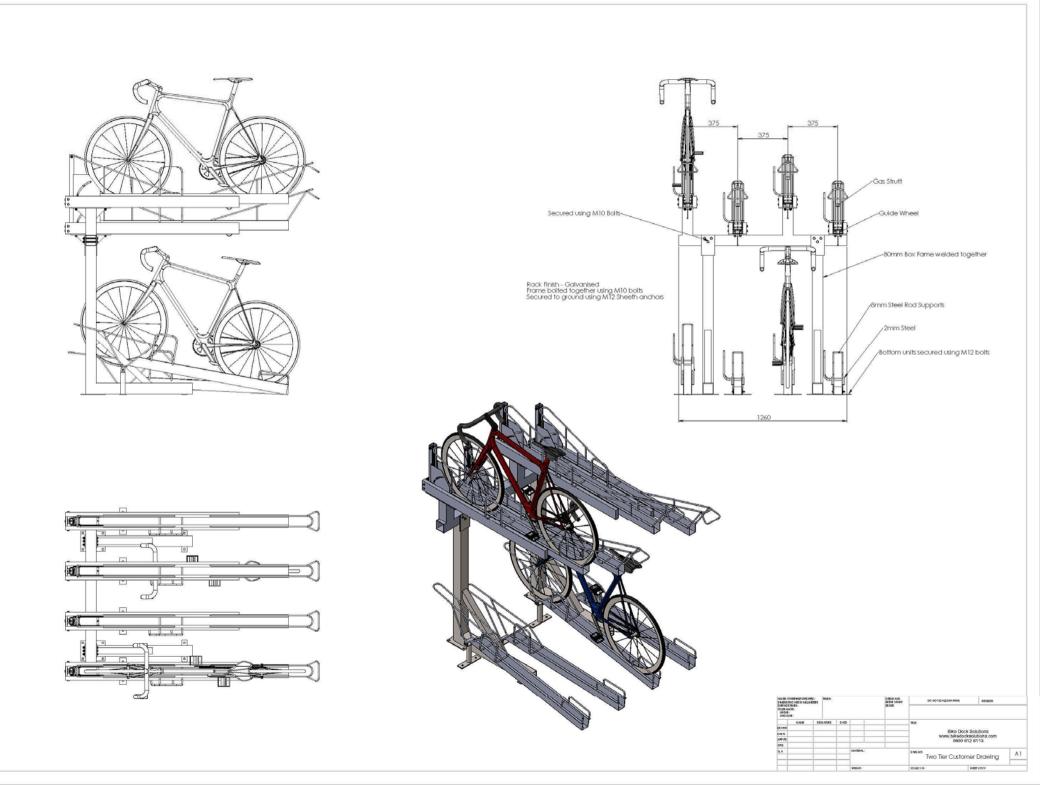

#### **Details**

The BDS Two Tier Bike Rack is a pioneering and user friendly cycle parking system, with excellent space saving bike storage, superb usability and high value; allowing you to house twice as many bikes in the same area and space as any standard bike rack. The unique aspect of the space efficient and cost effective "Two Tier Bike Rack" makes it exclusive which has resulted in a growing requirement for it; especially in areas of high population densities such as stations, shopping centres, schools, car parks and offices. For all types of bicycles

The Two Tier Bike Rack can accommodate all types of bicycles, such as mountain bikes and road bikes, which can be chained or D-locked on to the Two Tier Bike Rack for added security. The bicycle is well supported by wheel channels and the back wheel is stabilised by a gutter to lock the bicycle firmly into place.

Simple and easy

The lower cycle rack has a sloping wheel channel, so the user does not have to bend between the levels which makes the two tier cycle rack system simple and easy to use for all ages. This rack is excellent for space saving as the cycle stands are so compact with a centre to centre distance of only 375mm.