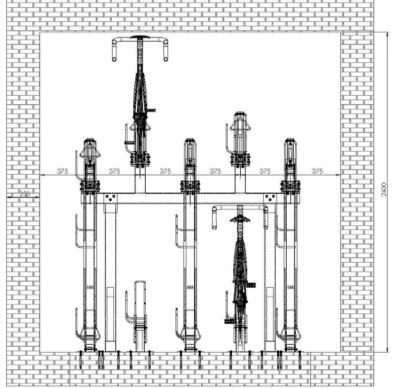

Simple and easy

The lower cycle rack has a sloping wheel channel, so the user does not have to bend between the levels which makes the two tier cycle rack system simple and easy to use for all ages. This rack is excellent for space saving as the cycle stands are so compact with a centre to centre distance of only 375mm.

Capacity Calculator\* Estimate how many bikes you can store:

Length mm units:

Number of cycles stored: \*Minimum height of 2.4 metres required // 900000) {Rd=900000}; if (Rd=900000) { alert('Are you sure you entered the length in mm\\\nYou have way too much space\\\\n Call us for assistance.'); return false; } var Sc = (Rd \* 2) // debug alert (Sc); form.Answer.value = (Sc - 2); } /\* ClearForm: \*/ function ClearForm(form) { form.input\_A.value = ""; form.Answer.value = ""; } // ]]> Benefits of the Two Tier Bike Rack include: Available in a galvanised or powder coated finish (please call us for a quote). Easy to use upper tier using stainless steel bearings for long life and minimum maintenance The bicycle is held stable in the wheel channels with locking bars for additional security Accommodates all cycle types (mountain bikes, town bikes etc) Bicycle frameand wheel can be chained for security Cycle is well supported when being stored Lower rack has a sloping wheel channel, so the user does not have to bend between the levels Can be extended indefinitely Double or single sided versions available Robust construction, hot dip galvanised to BS EN ISO 1461 Optional powder coating in any of the 192 RAL colours (Non moving parts) BDS Two Tier Bike Racks are the only "Cycling Score" approved two tier bike parking system Designed and manufactured by a company with over 50 years experience We even wrote a blog about the Two Tier Bike Rack here. This bike rack can help contribute towards gaining ENE8 Cycle storage credits when used in the appropriate situation, under the Code for Sustainable Homes. Cycle stands are compact with a centre to centre distance of 375mm Minimum height required is 2400mm x minimum depth 1950mm (plus a recommended minimum entrance space of 1500mm) Easy lift gas strut fitted so lifting the bike up on the rack requires minimal force from the user, as per health and safety standards How many bikes can I fit in with the Two Tier Bike Rack?