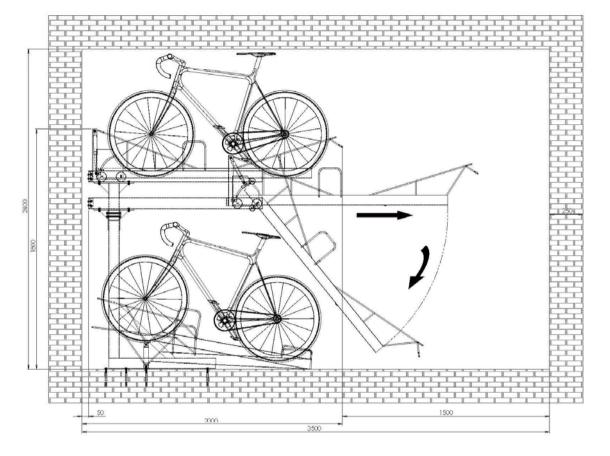

Capacity Calculator\* Estimate how many bikes you can store:

Length mm units:

Number of cycles stored: \*Minimum height of 2.4 metres required // 900000) {Rd=900000}; if (Rd=900000) { alert('Are you sure you entered the length in mm\\\nYou have way too much space\\\\n Call us for assistance.'); return false; } var Sc = (Rd \* 2) // debug alert (Sc); form.Answer.value = (Sc - 2); } /\* ClearForm: \*/ function ClearForm(form) { form.input\_A.value = ""; form.Answer.value = ""; } // ]]> Benefits of the Two Tier Bike Rack include: Available in a galvanised or powder coated finish (please call us for a quote). Easy to use upper tier using stainless steel bearings for long life and minimum maintenance The bicycle is held stable in the wheel channels with locking bars for additional security Accommodates all cycle types (mountain bikes, town bikes etc) Bicycle frameand wheel can be chained for security Cycle is well supported when being stored Lower rack has a sloping wheel channel, so the user does not have to bend between the levels Can be extended indefinitely Double or single sided versions available Robust construction, hot dip galvanised to BS EN ISO 1461 Optional powder coating in any of the 192 RAL colours (Non moving parts) BDS Two Tier Bike Racks are the only "Cycling Score" approved two tier bike parking system Designed and manufactured by a company with over 50 years experience We even wrote a blog about the Two Tier Bike Rack here. This bike rack can help contribute towards gaining ENE8 Cycle storage credits when used in the appropriate situation, under the Code for Sustainable Homes. Cycle stands are compact with a centre to centre distance of 375mm Minimum height required is 2400mm x minimum depth 1950mm (plus a recommended minimum entrance space of 1500mm) Easy lift gas strut fitted so lifting the bike up on the rack requires minimal force from the user, as per health and safety standards How many bikes can I fit in with the Two Tier Bike Rack?

For example. 4000mm length divided by 375 = 10.666. Multiplied by 2 = 21.333. Round it down to 20 bikes.

How much space in the room do I need?

To be comfortable, we advise at least a 3500mm depth and a width of: