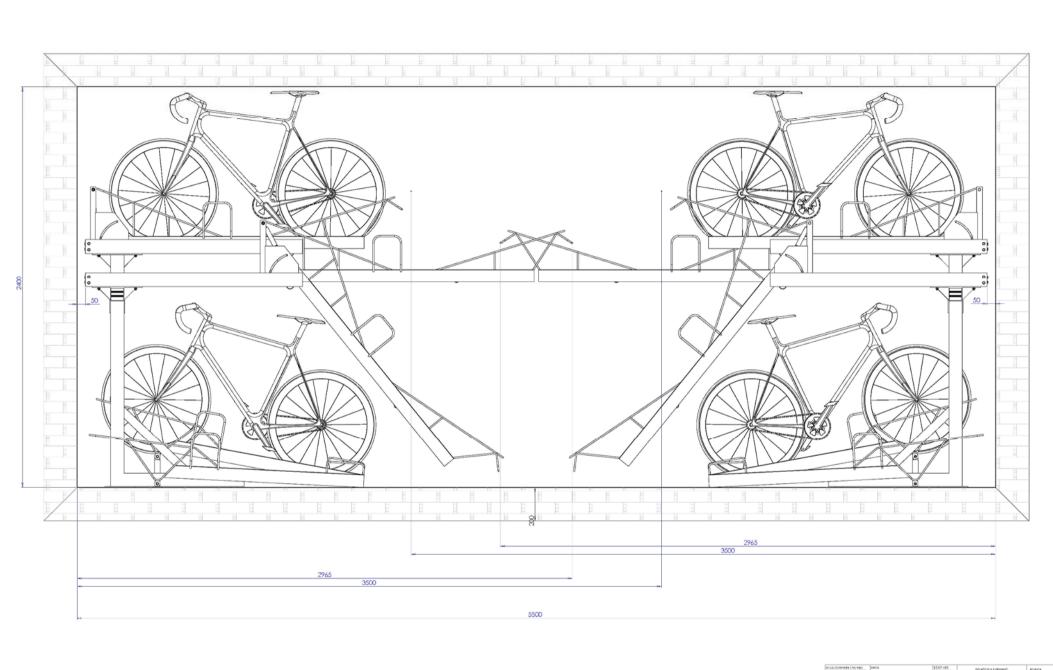

#### **Details**

The BDS Two Tier Bike Rack is a pioneering and user friendly cycle parking system, with excellent space saving bike storage, superb usability and high value; allowing you to house twice as many bikes in the same area and space as any standard bike rack. The unique aspect of the space efficient and cost effective "Two Tier Bike Rack" makes it exclusive which has resulted in a growing requirement for it; especially in areas of high population densities such as stations, shopping centres, schools, car parks and offices. For all types of bicycles

The Two Tier Bike Rack can accommodate all types of bicycles, such as mountain bikes and road bikes, which can be chained or D-locked on to the Two Tier Bike Rack for added security. The bicycle is well supported by wheel channels and the back wheel is stabilised by a gutter to lock the bicycle firmly into place.

Simple and easy

The lower cycle rack has a sloping wheel channel, so the user does not have to bend between the levels which makes the two tier cycle rack system simple and easy to use for all ages. This rack is excellent for space saving as the cycle stands are so compact with a centre to centre distance of only 375mm.

Capacity Calculator\* Estimate how many bikes you can store:

Length mm units:

Number of cycles stored: \*Minimum height of 2.4 metres required // 900000) {Rd=900000}; if (Rd=900000) { alert('Are you sure you entered the length in mm\\\nYou have way too much space\\\\n Call us for assistance.'); return false; } var Sc = (Rd \* 2) // debug alert (Sc); form.Answer.value = (Sc - 2); } /\* ClearForm: \*/ function ClearForm(form) { form.input\_A.value = ""; form.Answer.value = ""; } // ]]> Benefits of the Two Tier Bike Rack include: Available in a galvanised or powder coated finish (please call us for a quote). Easy to use upper tier using stainless steel bearings for long life and minimum maintenance The bicycle is held stable in the wheel channels with locking bars for additional security Accommodates all cycle types (mountain bikes, town bikes etc) Bicycle frameand wheel can be chained for security Cycle is well supported when being stored Lower rack has a sloping wheel channel, so the user does not have to bend between the levels Can be extended indefinitely Double or single sided versions available Robust construction, hot dip galvanised to BS EN ISO 1461 Optional powder coating in any of the 192 RAL colours (Non moving parts) BDS Two Tier Bike Racks are the only "Cycling Score" approved two tier bike parking system Designed and manufactured by a company with over 50 years experience We even wrote a blog about the Two Tier Bike Rack here. This bike rack can help contribute towards gaining ENE8 Cycle storage credits when used in the appropriate situation, under the Code for Sustainable Homes. Cycle stands are compact with a centre to centre distance of 375mm Minimum height required is 2400mm x minimum depth 1950mm (plus a recommended minimum entrance space of 1500mm) Easy lift gas strut fitted so lifting the bike up on the rack requires minimal force from the user, as per health and safety standards How many bikes can I fit in with the Two Tier Bike Rack?