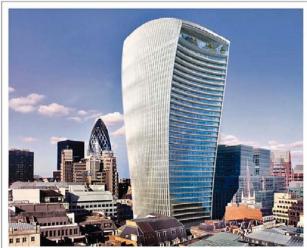

## 20 Fenchurch Street (The Walkie Talkie Tower)

Bike Dock Solutions were able to secure the supply and installation contract for 20 Fenchurch Street, known to us all as 'The Walkie-Talkie' tower in the City of London. This consisted of 258 BDS Two Tier Bike racks, the project has been completed and the racks are in use within the building. After an extremely successful cycling campaign Bike Dock Solutions are pleased to announce that we will be returning to finish the project by installing 90 Semi Vertical Bike Racks, watch this space.