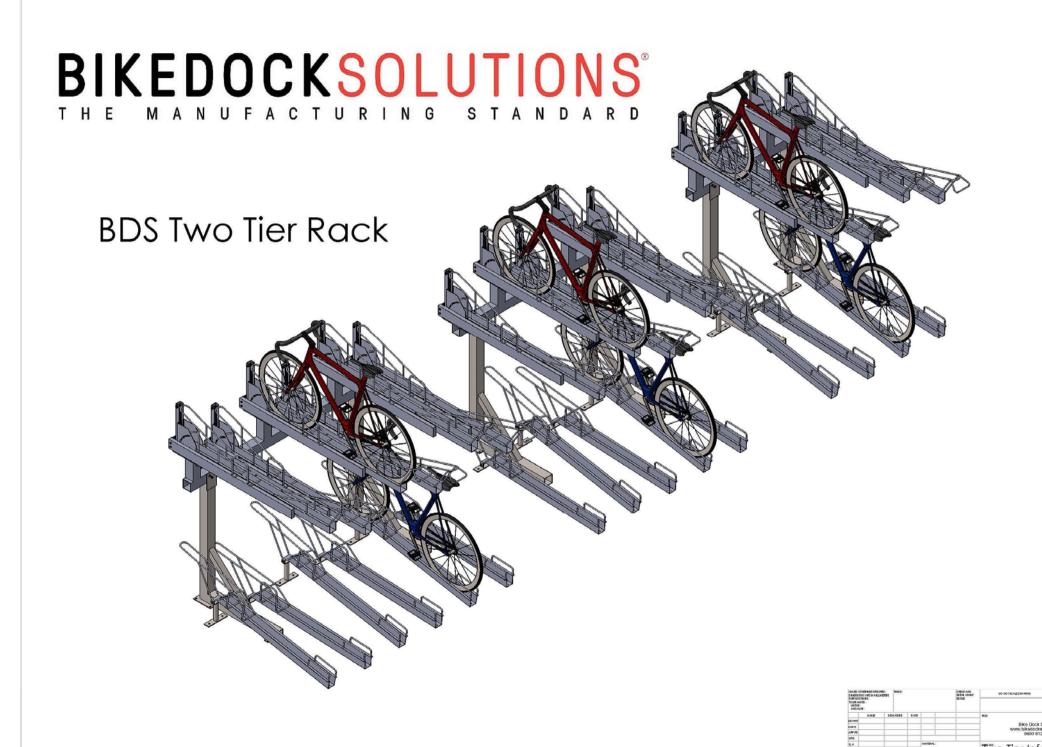

#### **Details**

The BDS Two Tier Bike Rack is a pioneering and user friendly cycle parking system, with excellent space saving bike storage, superb usability and high value; allowing you to house twice as many bikes in the same area and space as any standard bike rack. The unique aspect of the space efficient and cost effective "Two Tier Bike Rack" makes it exclusive which has resulted in a growing requirement for it; especially in areas of high population densities such as stations, shopping centres, schools, car parks and offices. For all types of bicycles

The Two Tier Bike Rack can accommodate all types of bicycles, such as mountain bikes and road bikes, which can be chained or D-locked on to the Two Tier Bike Rack for added security. The bicycle is well supported by wheel channels and the back wheel is stabilised by a gutter to lock the bicycle firmly into place.

Simple and easy

The lower cycle rack has a sloping wheel channel, so the user does not have to bend between the levels which makes the two tier cycle rack system simple and easy to use for all ages. This rack is excellent for space saving as the cycle stands are so compact with a centre to centre distance of only 375mm.